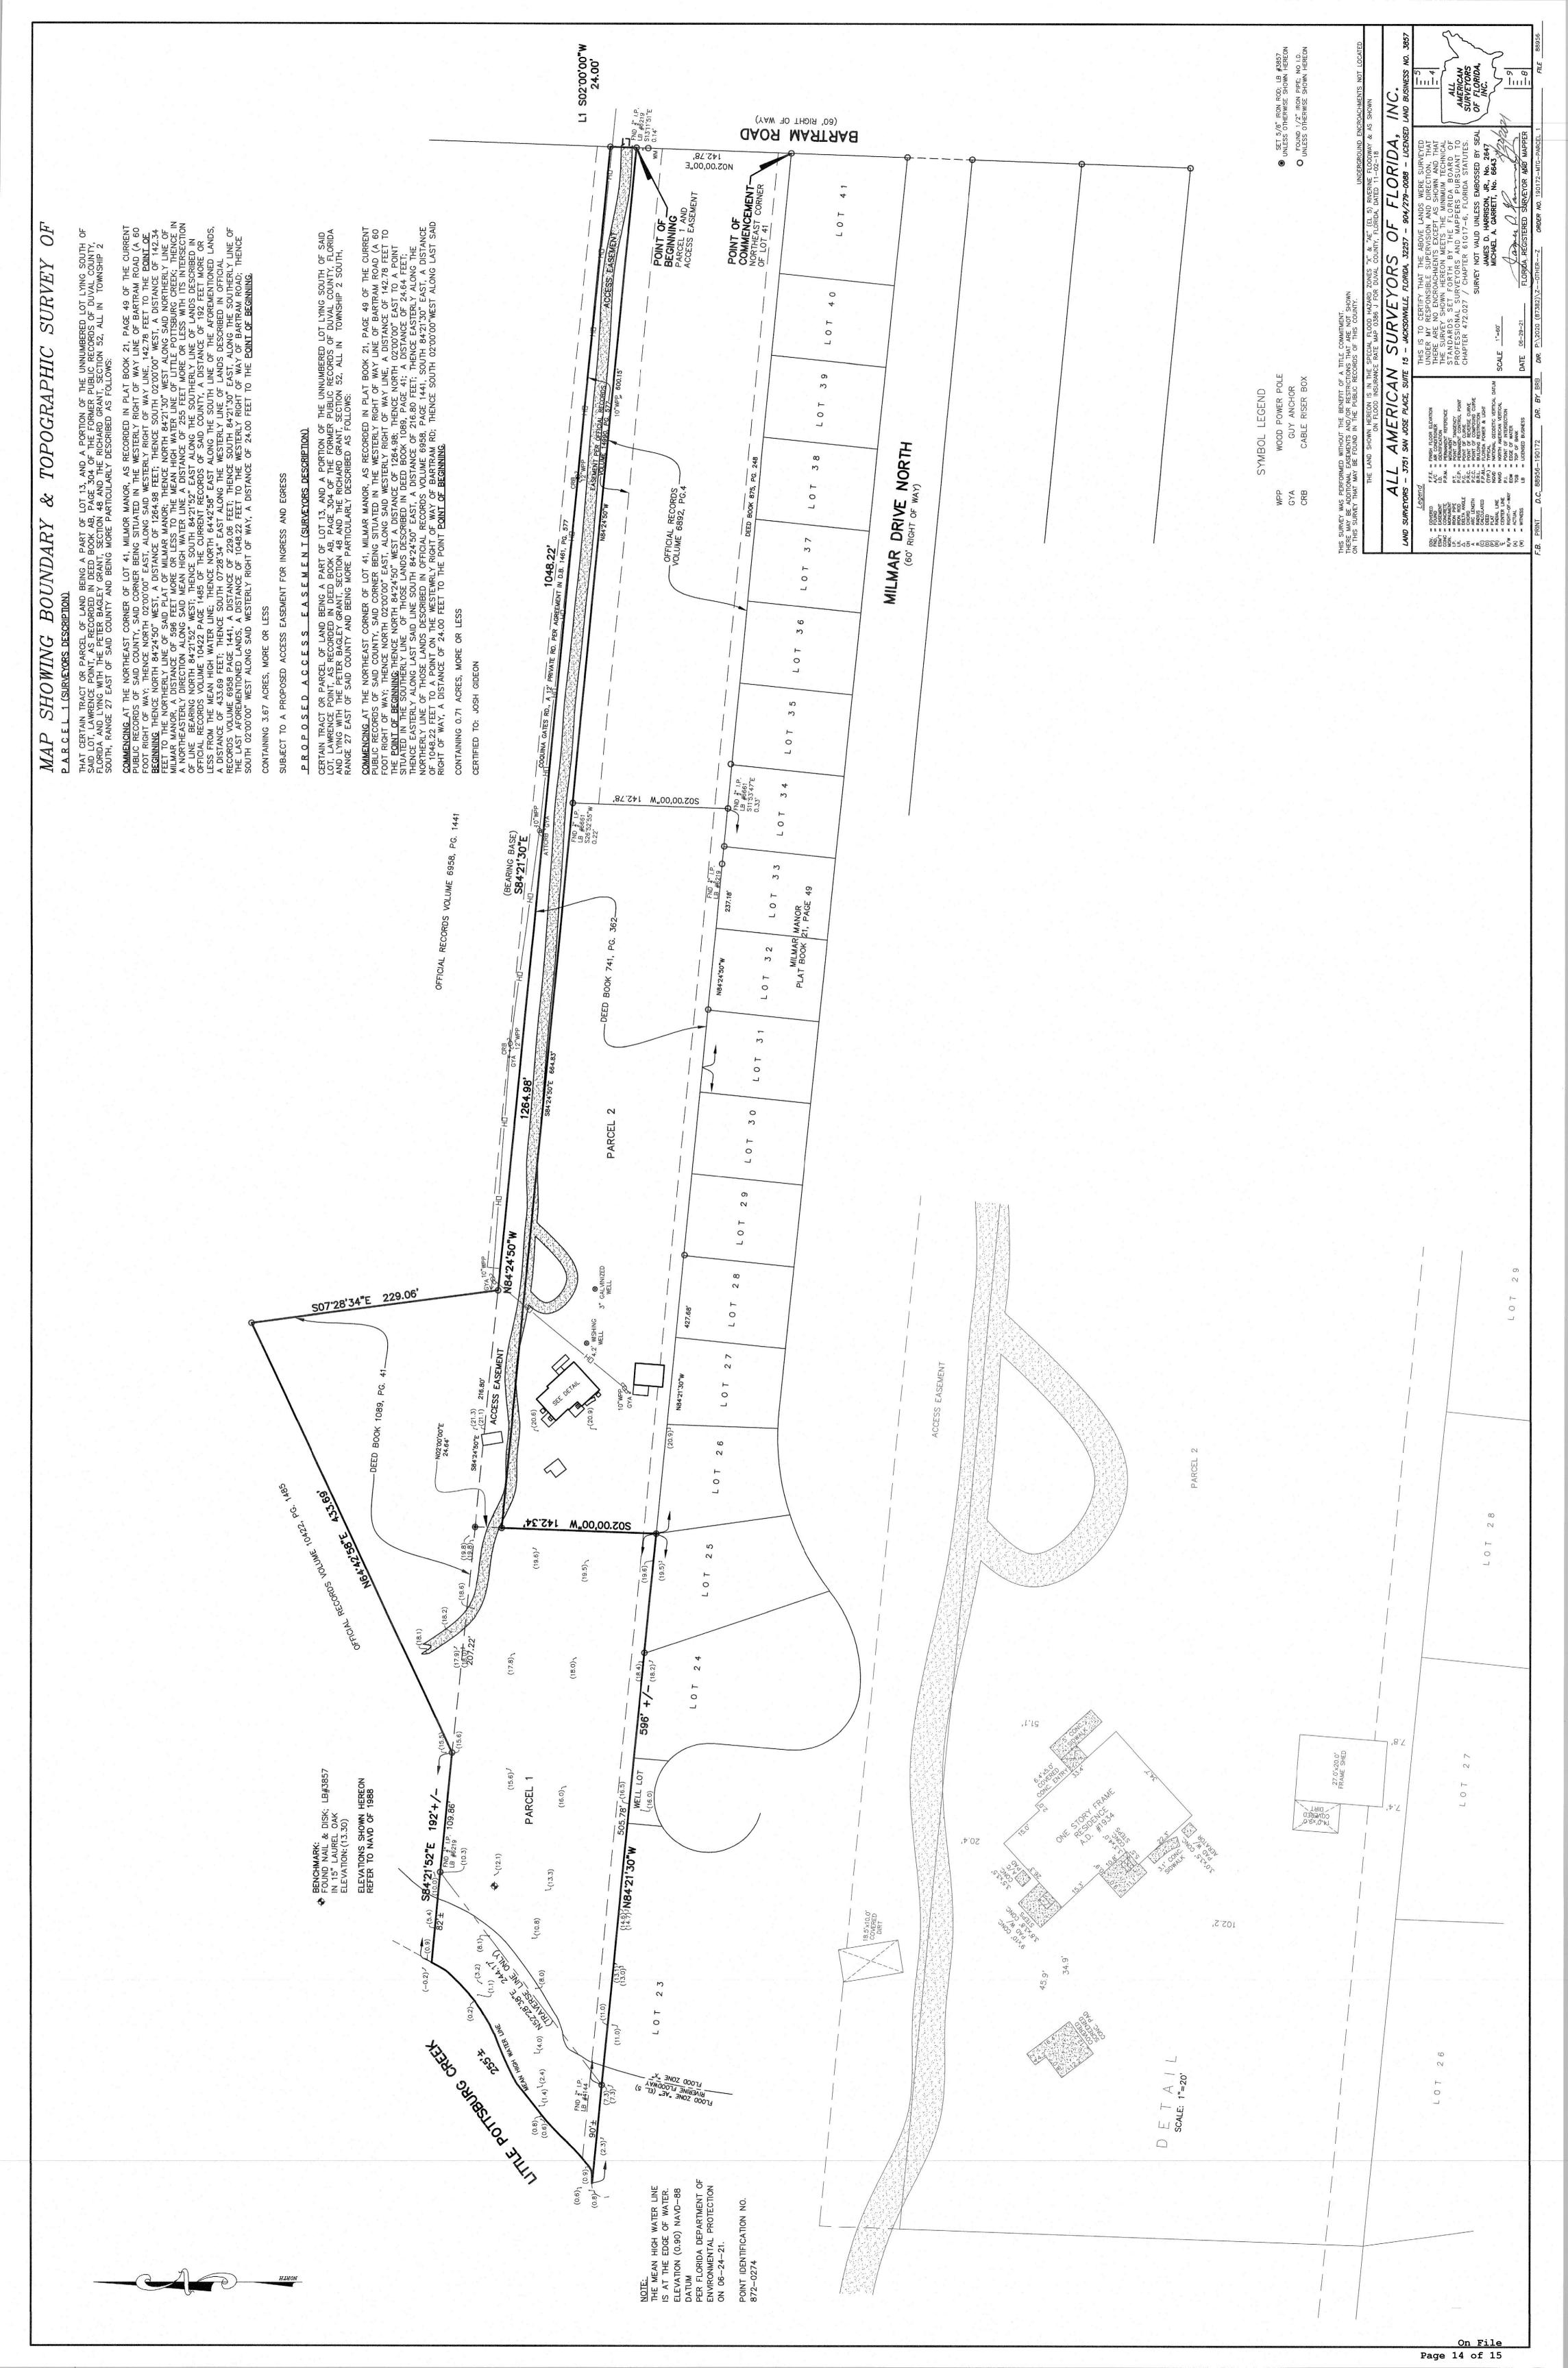

| For Official Use Only                                             |                                    |  |  |
|-------------------------------------------------------------------|------------------------------------|--|--|
| Current Zoning District: RLD-60                                   | Current Land Use Category: LDR     |  |  |
| Council District: 5                                               | Planning District: 2               |  |  |
| Previous Zoning Applications Filed (provide applications Filed)   | on numbers):                       |  |  |
| Applicable Section of Ordinance Code: 656.41                      | 07                                 |  |  |
| Notice of Violation(s): NA                                        |                                    |  |  |
| Neighborhood Associations: St. Nichoups                           | Business Association               |  |  |
| Overlay: NA                                                       |                                    |  |  |
| LUZ Public Hearing Date:                                          | City Council Public Hearing Date:  |  |  |
| Number of Signs to Post:   Amount of Fee                          | e: 1,521.60 Zoning Asst. Initials  |  |  |
| •                                                                 | 9                                  |  |  |
| PROPERTY INFORMATION                                              |                                    |  |  |
| 1. Complete Property Address:                                     | 2. Real Estate Number: 134052-0200 |  |  |
| 1934 Bartram Road, Jacksonville Florida 32207                     | 134052-0300                        |  |  |
| 3. Land Area (Acres): 6.73                                        | 4. Date Lot was Recorded:          |  |  |
| 5. Property Located Between Streets:                              | 6. Utility Services Provider:      |  |  |
| Embassy Drive and Milmar Drive North                              | City Water / City Sewer            |  |  |
|                                                                   | Well / Septic                      |  |  |
| 7. Waiver Sought:                                                 |                                    |  |  |
| Reduce Required Minimum Road Frontage from 968' feet to 24' feet. |                                    |  |  |
| 8. In whose name will the Waiver be granted? Joshua Gideon        |                                    |  |  |
| 1,161+360 90 NOTICES                                              |                                    |  |  |

| 17. Given the above definition of a "waiver" and the aforementioned criteria by which the request wi<br>be reviewed against, please describe the reason that the waiver is being sought. Provide as much<br>information as you can; you may attach a separate sheet if necessary. Please note that failure by<br>applicant to adequately substantiate the need for the request and to meet the criteria set forth need in a denial. | the |
|-------------------------------------------------------------------------------------------------------------------------------------------------------------------------------------------------------------------------------------------------------------------------------------------------------------------------------------------------------------------------------------------------------------------------------------|-----|
| Given the flaglike shape of the property, despite it's size and access to a public street, waiver is required to allow construction of a home for my family and t.  The shape of the property does not allow for the minimum street frontage required by Jacksonville Municipal Code.                                                                                                                                               |     |
|                                                                                                                                                                                                                                                                                                                                                                                                                                     |     |
|                                                                                                                                                                                                                                                                                                                                                                                                                                     |     |
|                                                                                                                                                                                                                                                                                                                                                                                                                                     |     |
|                                                                                                                                                                                                                                                                                                                                                                                                                                     |     |
|                                                                                                                                                                                                                                                                                                                                                                                                                                     |     |
|                                                                                                                                                                                                                                                                                                                                                                                                                                     |     |
|                                                                                                                                                                                                                                                                                                                                                                                                                                     |     |
|                                                                                                                                                                                                                                                                                                                                                                                                                                     |     |
|                                                                                                                                                                                                                                                                                                                                                                                                                                     |     |
|                                                                                                                                                                                                                                                                                                                                                                                                                                     |     |
|                                                                                                                                                                                                                                                                                                                                                                                                                                     |     |
|                                                                                                                                                                                                                                                                                                                                                                                                                                     |     |
|                                                                                                                                                                                                                                                                                                                                                                                                                                     |     |
|                                                                                                                                                                                                                                                                                                                                                                                                                                     |     |