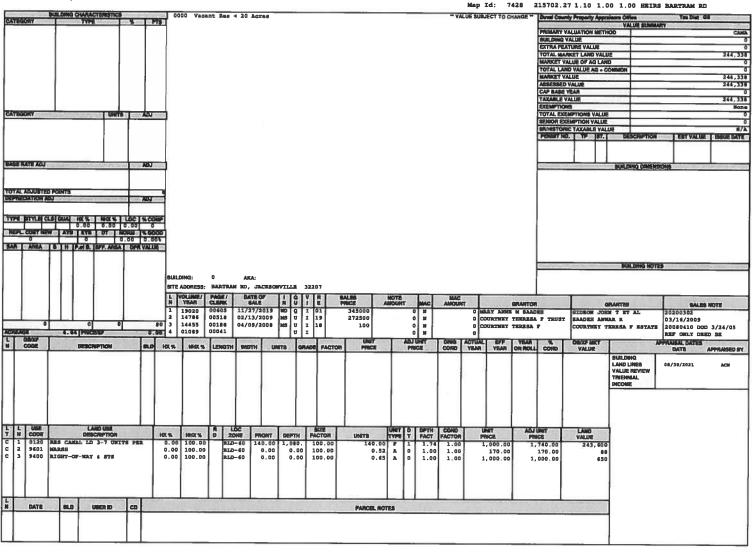

| For Official Use Only                                             |                                    |  |  |
|-------------------------------------------------------------------|------------------------------------|--|--|
| Current Zoning District: RLD-60                                   | Current Land Use Category: LDR     |  |  |
| Council District: 5                                               | Planning District: 2               |  |  |
| Previous Zoning Applications Filed (provide applications Filed)   | on numbers):                       |  |  |
| Applicable Section of Ordinance Code: 656.41                      | 07                                 |  |  |
| Notice of Violation(s): NA                                        |                                    |  |  |
| Neighborhood Associations: St. Nichoups                           | Business Association               |  |  |
| Overlay: NA                                                       |                                    |  |  |
| LUZ Public Hearing Date:                                          | City Council Public Hearing Date:  |  |  |
| Number of Signs to Post:   Amount of Fee                          | e: 1,521.60 Zoning Asst. Initials  |  |  |
| •                                                                 | 9                                  |  |  |
| PROPERTY INFORMATION                                              |                                    |  |  |
| 1. Complete Property Address:                                     | 2. Real Estate Number: 134052-0200 |  |  |
| 1934 Bartram Road, Jacksonville Florida 32207                     | 134052-0300                        |  |  |
| 3. Land Area (Acres): 6.73                                        | 4. Date Lot was Recorded:          |  |  |
| 5. Property Located Between Streets:                              | 6. Utility Services Provider:      |  |  |
| Embassy Drive and Milmar Drive North                              | City Water / City Sewer            |  |  |
|                                                                   | Well / Septic                      |  |  |
| 7. Waiver Sought:                                                 |                                    |  |  |
| Reduce Required Minimum Road Frontage from 968' feet to 24' feet. |                                    |  |  |
| 8. In whose name will the Waiver be granted? Joshua Gideon        |                                    |  |  |
| 1,161+360 90 NOTICES                                              |                                    |  |  |