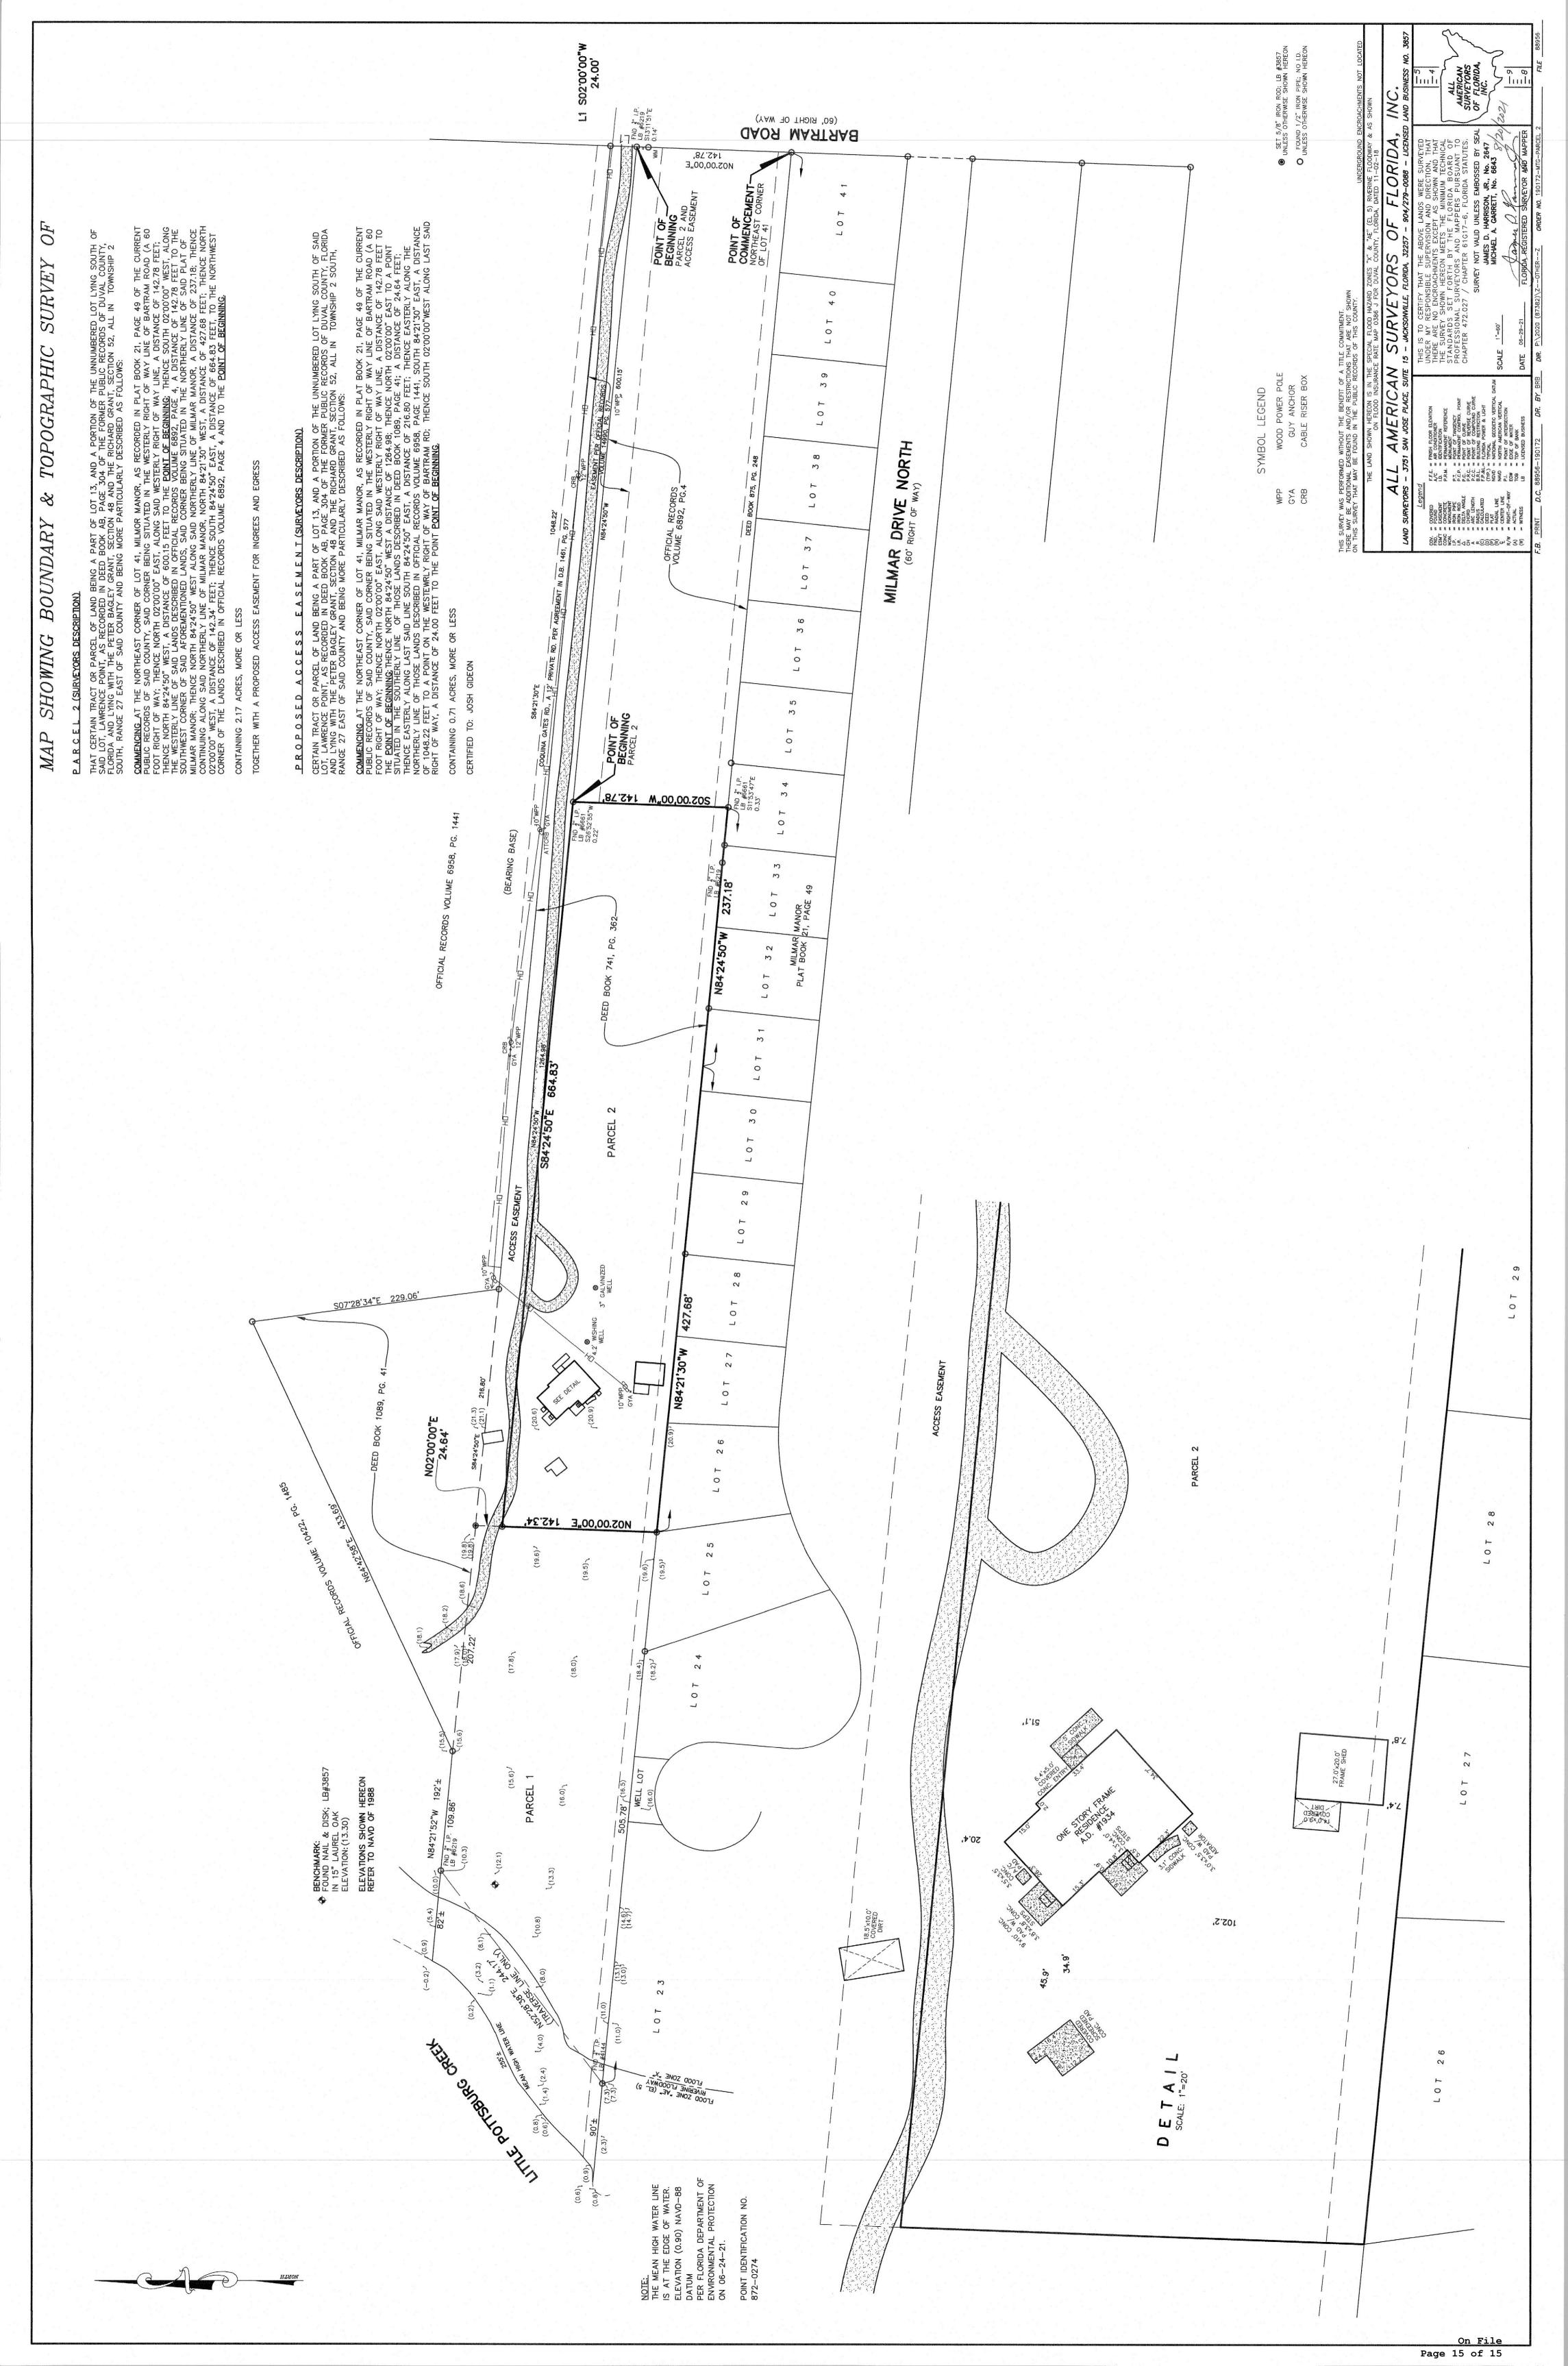

| For Official Use Only                                             |                                    |  |  |
|-------------------------------------------------------------------|------------------------------------|--|--|
| Current Zoning District: RLD-60                                   | Current Land Use Category: LDR     |  |  |
| Council District: 5                                               | Planning District: 2               |  |  |
| Previous Zoning Applications Filed (provide applications Filed)   | on numbers):                       |  |  |
| Applicable Section of Ordinance Code: 656.41                      | 07                                 |  |  |
| Notice of Violation(s): NA                                        |                                    |  |  |
| Neighborhood Associations: St. Nichoups                           | Business Association               |  |  |
| Overlay: NA                                                       |                                    |  |  |
| LUZ Public Hearing Date:                                          | City Council Public Hearing Date:  |  |  |
| Number of Signs to Post:   Amount of Fee                          | e: 1,521.60 Zoning Asst. Initials  |  |  |
| •                                                                 | 9                                  |  |  |
| PROPERTY INFORMATION                                              |                                    |  |  |
| 1. Complete Property Address:                                     | 2. Real Estate Number: 134052-0200 |  |  |
| 1934 Bartram Road, Jacksonville Florida 32207                     | 134052-0300                        |  |  |
| 3. Land Area (Acres): 6.73                                        | 4. Date Lot was Recorded:          |  |  |
| 5. Property Located Between Streets:                              | 6. Utility Services Provider:      |  |  |
| Embassy Drive and Milmar Drive North                              | City Water / City Sewer            |  |  |
|                                                                   | Well / Septic                      |  |  |
| 7. Waiver Sought:                                                 |                                    |  |  |
| Reduce Required Minimum Road Frontage from 968' feet to 24' feet. |                                    |  |  |
| 8. In whose name will the Waiver be granted? Joshua Gideon        |                                    |  |  |
| 1,161+360 90 NOTICES                                              |                                    |  |  |

| 17. Given the above definition of a "waiver" and the aforementioned criteria by which the request wi<br>be reviewed against, please describe the reason that the waiver is being sought. Provide as much<br>information as you can; you may attach a separate sheet if necessary. Please note that failure by<br>applicant to adequately substantiate the need for the request and to meet the criteria set forth need in a denial. | the |
|-------------------------------------------------------------------------------------------------------------------------------------------------------------------------------------------------------------------------------------------------------------------------------------------------------------------------------------------------------------------------------------------------------------------------------------|-----|
| Given the flaglike shape of the property, despite it's size and access to a public street, waiver is required to allow construction of a home for my family and t.  The shape of the property does not allow for the minimum street frontage required by Jacksonville Municipal Code.                                                                                                                                               |     |
|                                                                                                                                                                                                                                                                                                                                                                                                                                     |     |
|                                                                                                                                                                                                                                                                                                                                                                                                                                     |     |
|                                                                                                                                                                                                                                                                                                                                                                                                                                     |     |
|                                                                                                                                                                                                                                                                                                                                                                                                                                     |     |
|                                                                                                                                                                                                                                                                                                                                                                                                                                     |     |
|                                                                                                                                                                                                                                                                                                                                                                                                                                     |     |
|                                                                                                                                                                                                                                                                                                                                                                                                                                     |     |
|                                                                                                                                                                                                                                                                                                                                                                                                                                     |     |
|                                                                                                                                                                                                                                                                                                                                                                                                                                     |     |
|                                                                                                                                                                                                                                                                                                                                                                                                                                     |     |
|                                                                                                                                                                                                                                                                                                                                                                                                                                     |     |
|                                                                                                                                                                                                                                                                                                                                                                                                                                     |     |
|                                                                                                                                                                                                                                                                                                                                                                                                                                     |     |
|                                                                                                                                                                                                                                                                                                                                                                                                                                     |     |