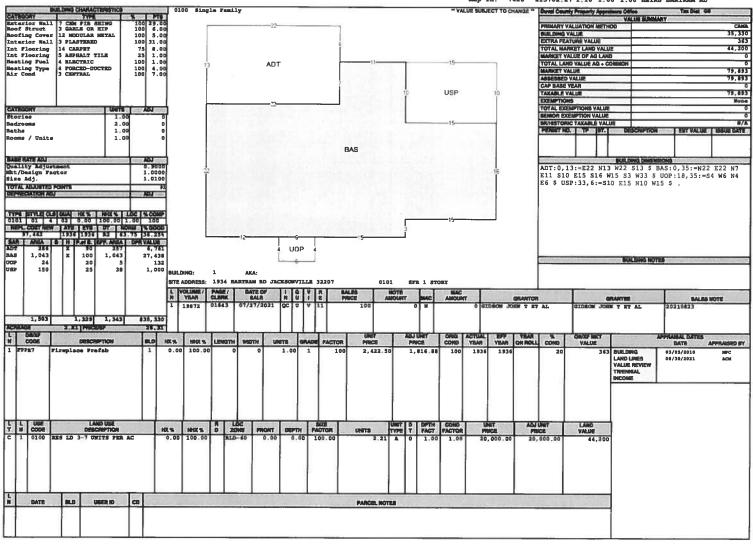

| For Official Use Only                                             |                                    |  |  |
|-------------------------------------------------------------------|------------------------------------|--|--|
| Current Zoning District: RLD-60                                   | Current Land Use Category: LDR     |  |  |
| Council District: 5                                               | Planning District: 2               |  |  |
| Previous Zoning Applications Filed (provide applications Filed)   | on numbers):                       |  |  |
| Applicable Section of Ordinance Code: 656.41                      | 07                                 |  |  |
| Notice of Violation(s): NA                                        |                                    |  |  |
| Neighborhood Associations: St. Nichoups                           | Business Association               |  |  |
| Overlay: NA                                                       |                                    |  |  |
| LUZ Public Hearing Date:                                          | City Council Public Hearing Date:  |  |  |
| Number of Signs to Post:   Amount of Fee                          | e: 1,521.60 Zoning Asst. Initials  |  |  |
| •                                                                 | 9                                  |  |  |
| PROPERTY INFORMATION                                              |                                    |  |  |
| 1. Complete Property Address:                                     | 2. Real Estate Number: 134052-0200 |  |  |
| 1934 Bartram Road, Jacksonville Florida 32207                     | 134052-0300                        |  |  |
| 3. Land Area (Acres): 6.73                                        | 4. Date Lot was Recorded:          |  |  |
| 5. Property Located Between Streets:                              | 6. Utility Services Provider:      |  |  |
| Embassy Drive and Milmar Drive North                              | City Water / City Sewer            |  |  |
|                                                                   | Well / Septic                      |  |  |
| 7. Waiver Sought:                                                 |                                    |  |  |
| Reduce Required Minimum Road Frontage from 968' feet to 24' feet. |                                    |  |  |
| 8. In whose name will the Waiver be granted? Joshua Gideon        |                                    |  |  |
| 1,161+360 90 NOTICES                                              |                                    |  |  |