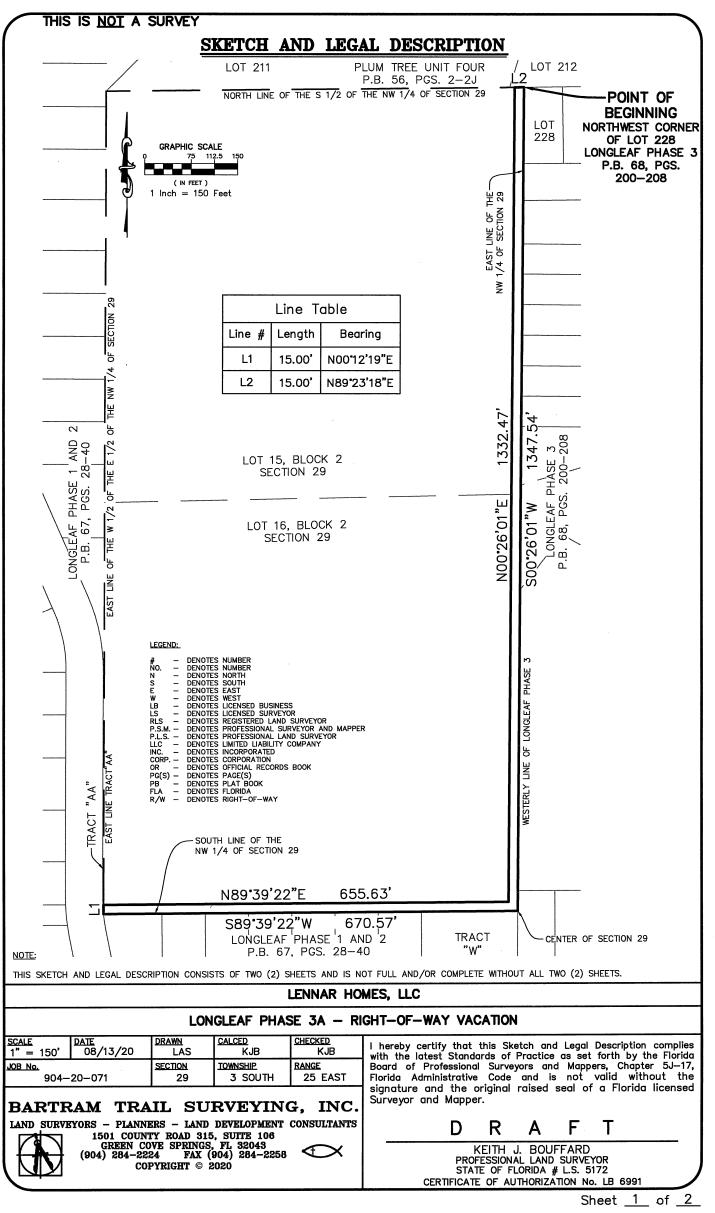

#### Longleaf Phase 3A — R/W Vacation

A strip of land being that 15—foot right—of—way lying easterly and southerly of Lots 15 and 16, Block 2, Section 29, according to the plat of Jacksonville Heights, as recorded in Plat Book 5, page 93 of the Public Records of Duval County, Florida and lying within Section 29, Township 3 South, Range 25 East, Duval County, Florida and being more particularly described as follows:

BEGIN at the Northwest corner of Lot 228, according to the plat of Longleaf Phase 3, as recorded in Plat Book 68, pages 200 through 208 of the Public Records of Duval County, Florida, said point being on the North line of the South 1/2 of the Northwest 1/4 of said Section 29, same also being a point on the South line of Lot 212, according to the plat of Plum Tree Unit Four, as recorded in Plat Book 56, pages 2 through 2J of the Public Records of Duval County, Florida; thence S00'26'01"W, along the westerly line of said plat of Longleaf Phase 3 and its southerly extension, same also being the East line of the Northwest 1/4 of said Section 29, for 1347.54 feet to the center of said Section 29, said point also being the Northeast corner of Tract "W", according to the plat of Longleaf Phase 1 and 2, as recorded in Plat Book 67, pages 28 through 40 of the Public Records of Duval County, Florida; thence S89'39'22"W, along the North line of said Tract "W" and Lots 78–84 of said plat of Longleaf Phase 1 and 2, same also being the South line of the Northwest 1/4 of said Section 29, for 670.57 feet to the point of intersection with the East line of Tract "AA", according to said plat of Longleaf Phase 1 and 2, said point also being the point of intersection with the East line of the West 1/2 of the East 1/2 of the Northwest 1/4 of said Section 29; thence N00'12'19"E, along said lines, for 15.00 feet to the point of intersection with a line 15.00 feet North of and parallel to aforesaid South line of the Northwest 1/4 of said Section 29; thence N00'26'01"E, along said parallel line, for 655.63 feet to the point of intersection with a line 15.00 feet North of and parallel line, for 655.63 feet to the point of intersection with a line 500 feet West of and parallel to aforesaid East line of the Northwest 1/4 of said Section 29; thence N00'26'01"E, along said parallel line, for 1332.47 feet to the point of intersection with a line of the South 1/2 of the Northwest 1/4 of said Section 29, said point also being the point of inter

Containing 0.69 acres, more or less.

Said lands situated, lying and being in Duval County, Florida.

NOTE:

THIS SKETCH AND LEGAL DESCRIPTION CONSISTS OF TWO (2) SHEETS AND IS NOT FULL AND/OR COMPLETE WITHOUT ALL TWO (2) SHEETS.