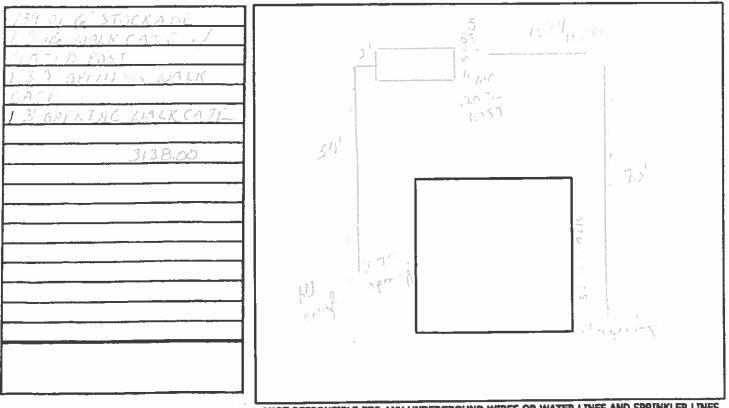

## C. DESCRIPTION OF IMPROVEMENTS

To be completed by <u>all applicants</u>. Include site work, new construction, alterations, etc. Complete the blocks below.

| FEATURE 1                                                                                                                                                                                                                  |                                                                                                                                                                                                                                                     |
|----------------------------------------------------------------------------------------------------------------------------------------------------------------------------------------------------------------------------|-----------------------------------------------------------------------------------------------------------------------------------------------------------------------------------------------------------------------------------------------------|
| Feature: Front Porch                                                                                                                                                                                                       | Describe work and impact on existing feature:                                                                                                                                                                                                       |
| Approximate date of feature: 1980's                                                                                                                                                                                        | Porch was rebuilt within the guidelines of the Historical Society and approved uner                                                                                                                                                                 |
| Describe existing feature and its condition:                                                                                                                                                                               | COA#2124826                                                                                                                                                                                                                                         |
| Front porch columns were not correct to the historical loo<br>of the house and lattice was in place instead of posts.                                                                                                      | k                                                                                                                                                                                                                                                   |
| Photograph Number: 1265,9151 Drawing Number:                                                                                                                                                                               | ]                                                                                                                                                                                                                                                   |
| FEATURE 2                                                                                                                                                                                                                  |                                                                                                                                                                                                                                                     |
| Feature: House Exterior                                                                                                                                                                                                    | Describe work and impact on existing feature:                                                                                                                                                                                                       |
| Approximate date of feature: 1922<br>Describe existing feature and its condition:<br>We changed nothing visible on the home exterior except for                                                                            | Simply cleaned old vines and plant growth from<br>the exterior and repainted the existing asbestos<br>shingles. Did not replace or repair cracked<br>shingles. Resodded the yard, and planted new<br>shrubs. Also left in tact original planters on |
| cleaning and painting the house and yard.                                                                                                                                                                                  | cheek walls.                                                                                                                                                                                                                                        |
| Photograph Number: 1265,9151 Drawing Number:                                                                                                                                                                               | J                                                                                                                                                                                                                                                   |
| FEATURE 3                                                                                                                                                                                                                  |                                                                                                                                                                                                                                                     |
| Feature: Foundation                                                                                                                                                                                                        | Describe work and impact on existing feature:                                                                                                                                                                                                       |
| Approximate date of feature: 1922                                                                                                                                                                                          | We left all floors in tact, did not even try and                                                                                                                                                                                                    |
| Describe existing feature and its condition:<br>Since I am not an expert in foundations I relied on Hygema's<br>expertise (attached) and followed suit with their<br>ecommendations accordingly considering the age of the | straighten anything as sometimes this<br>compromises other parts of the house. We only<br>fixed the underside of the house structurally to<br>keep the house here for another hundred years.                                                        |
| hotograph Number: Drawing Number:                                                                                                                                                                                          |                                                                                                                                                                                                                                                     |
|                                                                                                                                                                                                                            | ł                                                                                                                                                                                                                                                   |
| EATURE 4                                                                                                                                                                                                                   |                                                                                                                                                                                                                                                     |
| eature: Windows                                                                                                                                                                                                            | Describe work and impact on existing feature:                                                                                                                                                                                                       |
| pproximate date of feature: 1922                                                                                                                                                                                           | No impact                                                                                                                                                                                                                                           |
|                                                                                                                                                                                                                            |                                                                                                                                                                                                                                                     |
| escribe existing feature and its condition:                                                                                                                                                                                |                                                                                                                                                                                                                                                     |
| eplaced 5-6 window panes that were cracked and painted<br>sterior and interior                                                                                                                                             |                                                                                                                                                                                                                                                     |
| hotograph Number: Drawing Number:                                                                                                                                                                                          | C                                                                                                                                                                                                                                                   |