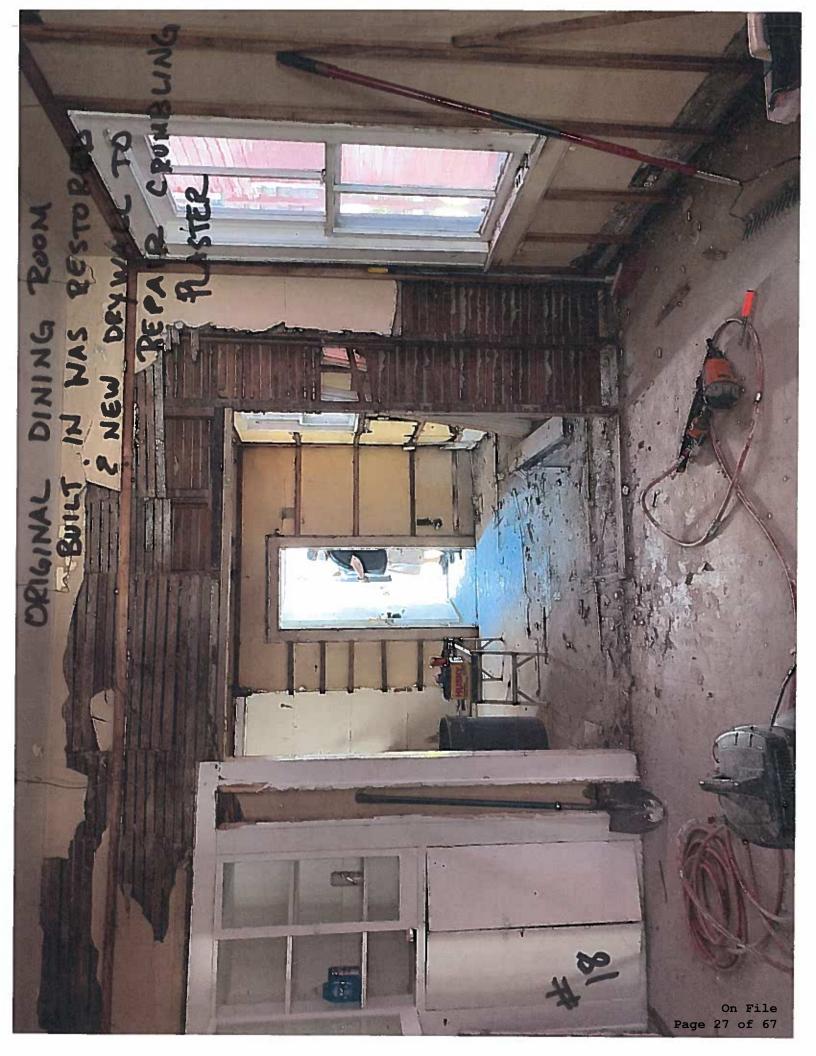

### 4. Description of physical appearance:

The main structure is a one-story, frame vernacular residence with bungalow influences. It has a one-story full-width front porch supported by rusticated block columns at both ends, asbestos shingle siding, 2/2 wood windows, and a front-facing gable roof covered with asphalt shingles. The site includes a one-story accessory structure at the rear of the property.

### 5. Statement of Significance:

According to the Florida Master Site File, this frame vernacular residence with a bungalow style influence that was originally owned and built by Hawkins Williams embodies the historic and architectural qualities of the Springfield neighborhood through its period of construction, its design, its historical associations and its integrity. It is identified as a contributing structure in the Springfield local historic district.