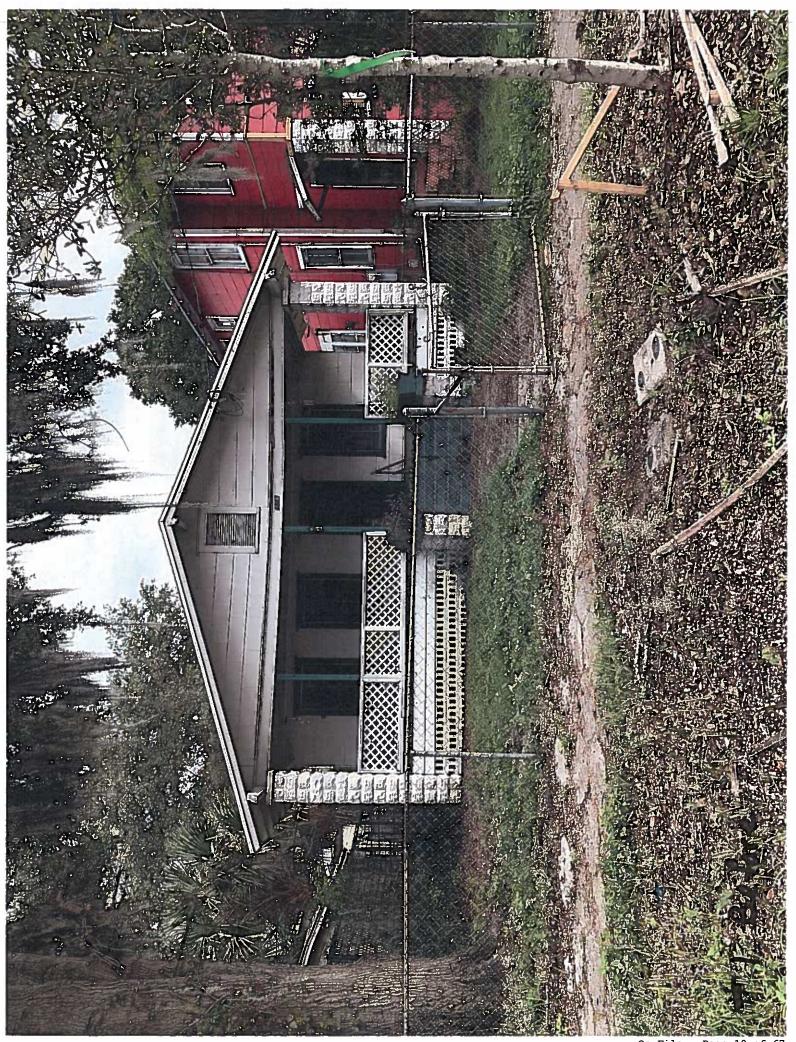

### 4. Description of physical appearance:

The main structure is a one-story, frame vernacular residence with bungalow influences. It has a one-story full-width front porch supported by rusticated block columns at both ends, asbestos shingle siding, 2/2 wood windows, and a front-facing gable roof covered with asphalt shingles. The site includes a one-story accessory structure at the rear of the property.

### 6. Photographs and Maps:

Attach photographs, site plans, floorplans and maps to application.

=

## C. DESCRIPTION OF IMPROVEMENTS

To be completed by <u>all applicants</u>. Include site work, new construction, alterations, etc. Complete the blocks below.

| FEATURE 1                                                                                                                                                                                                                  |                                                                                                                                                                                                                                                     |
|----------------------------------------------------------------------------------------------------------------------------------------------------------------------------------------------------------------------------|-----------------------------------------------------------------------------------------------------------------------------------------------------------------------------------------------------------------------------------------------------|
| Feature: Front Porch                                                                                                                                                                                                       | Describe work and impact on existing feature:                                                                                                                                                                                                       |
| Approximate date of feature: 1980's                                                                                                                                                                                        | Porch was rebuilt within the guidelines of the Historical Society and approved uner                                                                                                                                                                 |
| Describe existing feature and its condition:                                                                                                                                                                               | COA#2124826                                                                                                                                                                                                                                         |
| Front porch columns were not correct to the historical loo<br>of the house and lattice was in place instead of posts.                                                                                                      | k                                                                                                                                                                                                                                                   |
| Photograph Number: 1265,9151 Drawing Number:                                                                                                                                                                               | ]                                                                                                                                                                                                                                                   |
| FEATURE 2                                                                                                                                                                                                                  |                                                                                                                                                                                                                                                     |
| Feature: House Exterior                                                                                                                                                                                                    | Describe work and impact on existing feature:                                                                                                                                                                                                       |
| Approximate date of feature: 1922<br>Describe existing feature and its condition:<br>We changed nothing visible on the home exterior except for                                                                            | Simply cleaned old vines and plant growth from<br>the exterior and repainted the existing asbestos<br>shingles. Did not replace or repair cracked<br>shingles. Resodded the yard, and planted new<br>shrubs. Also left in tact original planters on |
| cleaning and painting the house and yard.                                                                                                                                                                                  | cheek walls.                                                                                                                                                                                                                                        |
| Photograph Number: 1265,9151 Drawing Number:                                                                                                                                                                               | J                                                                                                                                                                                                                                                   |
| FEATURE 3                                                                                                                                                                                                                  |                                                                                                                                                                                                                                                     |
| Feature: Foundation                                                                                                                                                                                                        | Describe work and impact on existing feature:                                                                                                                                                                                                       |
| Approximate date of feature: 1922                                                                                                                                                                                          | We left all floors in tact, did not even try and                                                                                                                                                                                                    |
| Describe existing feature and its condition:<br>Since I am not an expert in foundations I relied on Hygema's<br>expertise (attached) and followed suit with their<br>ecommendations accordingly considering the age of the | straighten anything as sometimes this<br>compromises other parts of the house. We only<br>fixed the underside of the house structurally to<br>keep the house here for another hundred years.                                                        |
| hotograph Number: Drawing Number:                                                                                                                                                                                          |                                                                                                                                                                                                                                                     |
|                                                                                                                                                                                                                            | ł                                                                                                                                                                                                                                                   |
| EATURE 4                                                                                                                                                                                                                   |                                                                                                                                                                                                                                                     |
| eature: Windows                                                                                                                                                                                                            | Describe work and impact on existing feature:                                                                                                                                                                                                       |
| pproximate date of feature: 1922                                                                                                                                                                                           | No impact                                                                                                                                                                                                                                           |
|                                                                                                                                                                                                                            |                                                                                                                                                                                                                                                     |
| escribe existing feature and its condition:                                                                                                                                                                                |                                                                                                                                                                                                                                                     |
| eplaced 5-6 window panes that were cracked and painted<br>sterior and interior                                                                                                                                             |                                                                                                                                                                                                                                                     |
| hotograph Number: Drawing Number:                                                                                                                                                                                          | C                                                                                                                                                                                                                                                   |