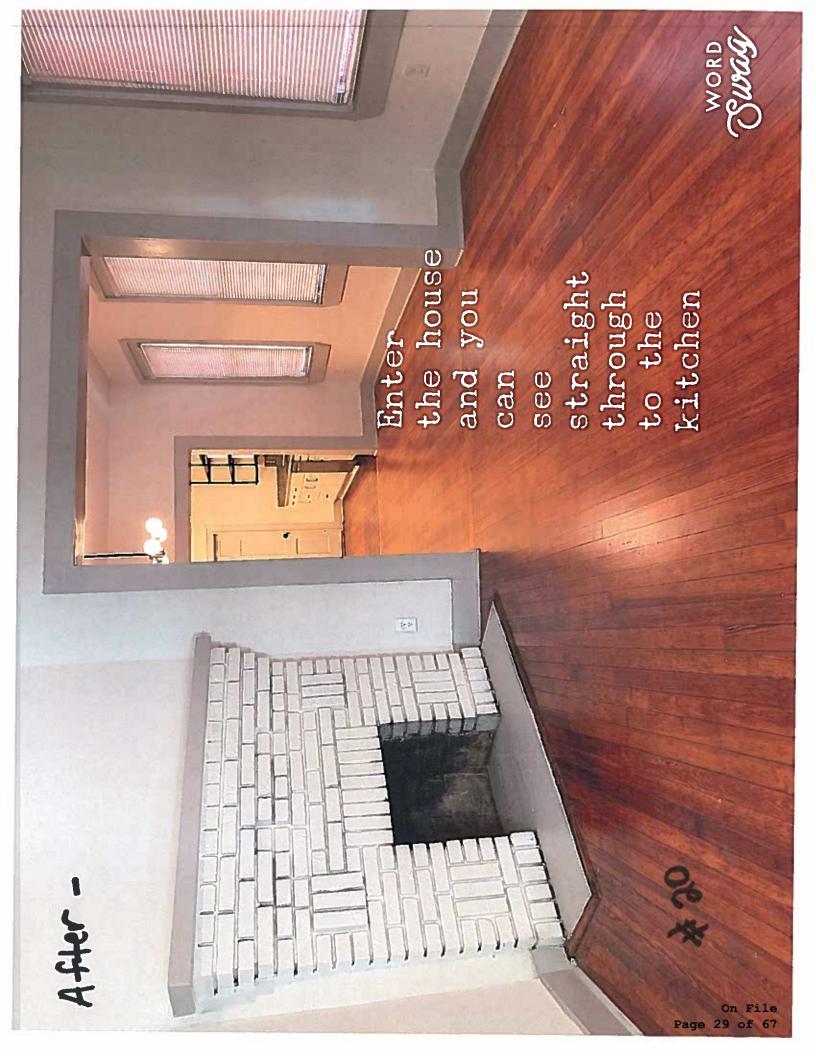

### 4. Description of physical appearance:

The main structure is a one-story, frame vernacular residence with bungalow influences. It has a one-story full-width front porch supported by rusticated block columns at both ends, asbestos shingle siding, 2/2 wood windows, and a front-facing gable roof covered with asphalt shingles. The site includes a one-story accessory structure at the rear of the property.

### 5. Statement of Significance:

According to the Florida Master Site File, this frame vernacular residence with a bungalow style influence that was originally owned and built by Hawkins Williams embodies the historic and architectural qualities of the Springfield neighborhood through its period of construction, its design, its historical associations and its integrity. It is identified as a contributing structure in the Springfield local historic district.