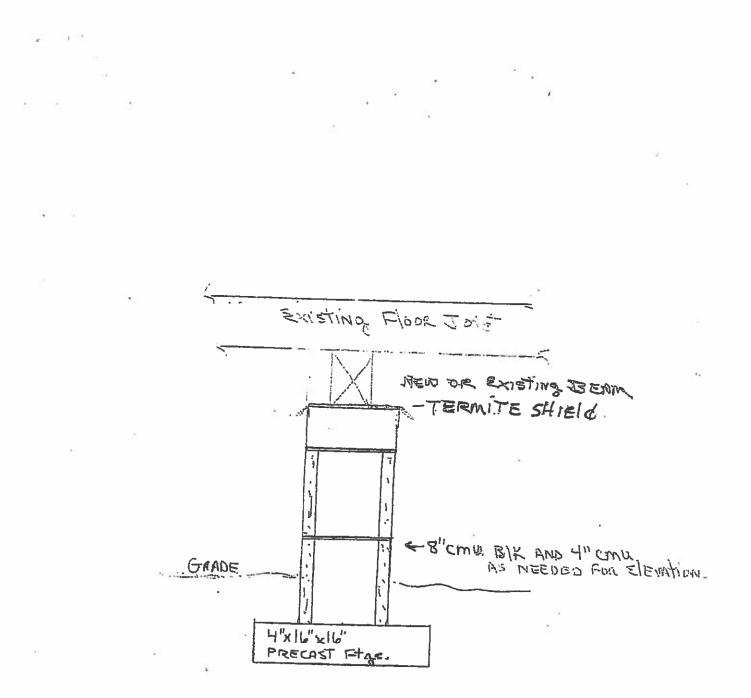

## C. DESCRIPTION OF IMPROVEMENTS

To be completed by <u>all applicants</u>. Include site work, new construction, alterations, etc. Complete the blocks below.

| FEATURE 1                                                                                                                                                                                                                  |                                                                                                                                                                                                                                                     |
|----------------------------------------------------------------------------------------------------------------------------------------------------------------------------------------------------------------------------|-----------------------------------------------------------------------------------------------------------------------------------------------------------------------------------------------------------------------------------------------------|
| Feature: Front Porch                                                                                                                                                                                                       | Describe work and impact on existing feature:                                                                                                                                                                                                       |
| Approximate date of feature: 1980's                                                                                                                                                                                        | Porch was rebuilt within the guidelines of the Historical Society and approved uner                                                                                                                                                                 |
| Describe existing feature and its condition:                                                                                                                                                                               | COA#2124826                                                                                                                                                                                                                                         |
| Front porch columns were not correct to the historical loo<br>of the house and lattice was in place instead of posts.                                                                                                      | k                                                                                                                                                                                                                                                   |
| Photograph Number: 1265,9151 Drawing Number:                                                                                                                                                                               | ]                                                                                                                                                                                                                                                   |
| FEATURE 2                                                                                                                                                                                                                  |                                                                                                                                                                                                                                                     |
| Feature: House Exterior                                                                                                                                                                                                    | Describe work and impact on existing feature:                                                                                                                                                                                                       |
| Approximate date of feature: 1922<br>Describe existing feature and its condition:<br>We changed nothing visible on the home exterior except for                                                                            | Simply cleaned old vines and plant growth from<br>the exterior and repainted the existing asbestos<br>shingles. Did not replace or repair cracked<br>shingles. Resodded the yard, and planted new<br>shrubs. Also left in tact original planters on |
| cleaning and painting the house and yard.                                                                                                                                                                                  | cheek walls.                                                                                                                                                                                                                                        |
| Photograph Number: 1265,9151 Drawing Number:                                                                                                                                                                               | J                                                                                                                                                                                                                                                   |
| FEATURE 3                                                                                                                                                                                                                  |                                                                                                                                                                                                                                                     |
| Feature: Foundation                                                                                                                                                                                                        | Describe work and impact on existing feature:                                                                                                                                                                                                       |
| Approximate date of feature: 1922                                                                                                                                                                                          | We left all floors in tact, did not even try and                                                                                                                                                                                                    |
| Describe existing feature and its condition:<br>Since I am not an expert in foundations I relied on Hygema's<br>expertise (attached) and followed suit with their<br>ecommendations accordingly considering the age of the | straighten anything as sometimes this<br>compromises other parts of the house. We only<br>fixed the underside of the house structurally to<br>keep the house here for another hundred years.                                                        |
| hotograph Number: Drawing Number:                                                                                                                                                                                          |                                                                                                                                                                                                                                                     |
|                                                                                                                                                                                                                            | ł                                                                                                                                                                                                                                                   |
| EATURE 4                                                                                                                                                                                                                   |                                                                                                                                                                                                                                                     |
| eature: Windows                                                                                                                                                                                                            | Describe work and impact on existing feature:                                                                                                                                                                                                       |
| pproximate date of feature: 1922                                                                                                                                                                                           | No impact                                                                                                                                                                                                                                           |
|                                                                                                                                                                                                                            |                                                                                                                                                                                                                                                     |
| escribe existing feature and its condition:                                                                                                                                                                                |                                                                                                                                                                                                                                                     |
| eplaced 5-6 window panes that were cracked and painted<br>sterior and interior                                                                                                                                             |                                                                                                                                                                                                                                                     |
| hotograph Number: Drawing Number:                                                                                                                                                                                          | C                                                                                                                                                                                                                                                   |