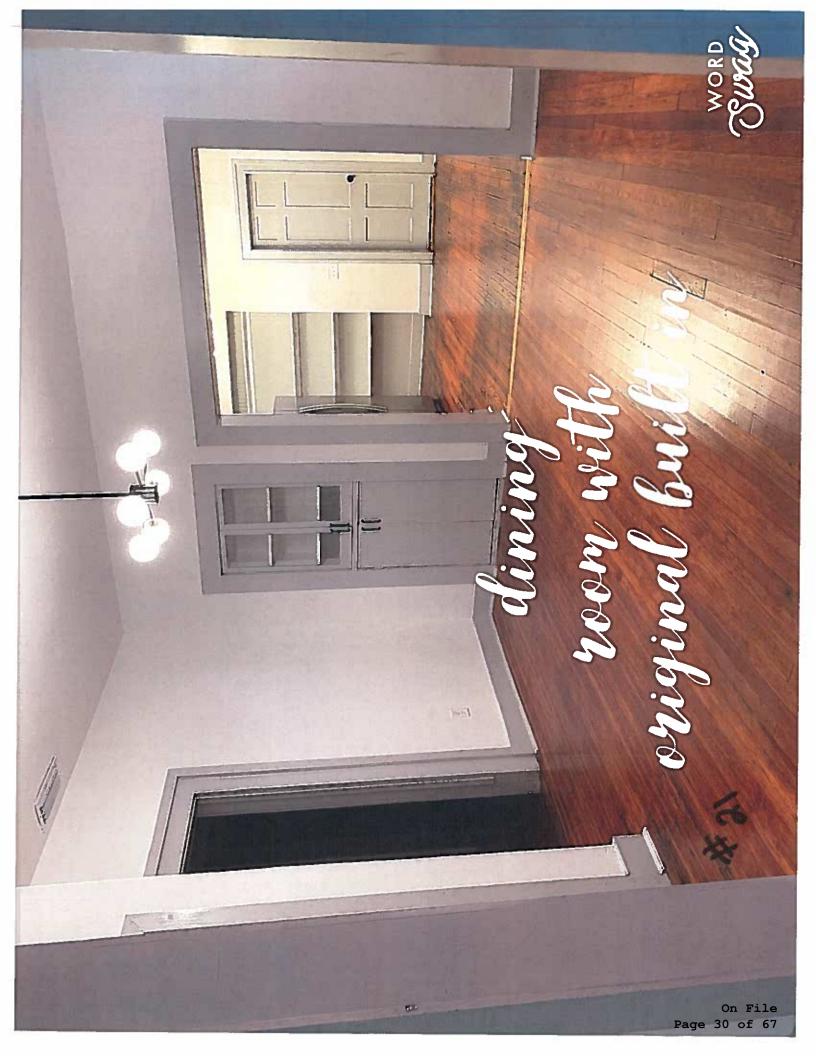

### 4. Description of physical appearance:

The main structure is a one-story, frame vernacular residence with bungalow influences. It has a one-story full-width front porch supported by rusticated block columns at both ends, asbestos shingle siding, 2/2 wood windows, and a front-facing gable roof covered with asphalt shingles. The site includes a one-story accessory structure at the rear of the property.

### 5. Statement of Significance:

According to the Florida Master Site File, this frame vernacular residence with a bungalow style influence that was originally owned and built by Hawkins Williams embodies the historic and architectural qualities of the Springfield neighborhood through its period of construction, its design, its historical associations and its integrity. It is identified as a contributing structure in the Springfield local historic district.