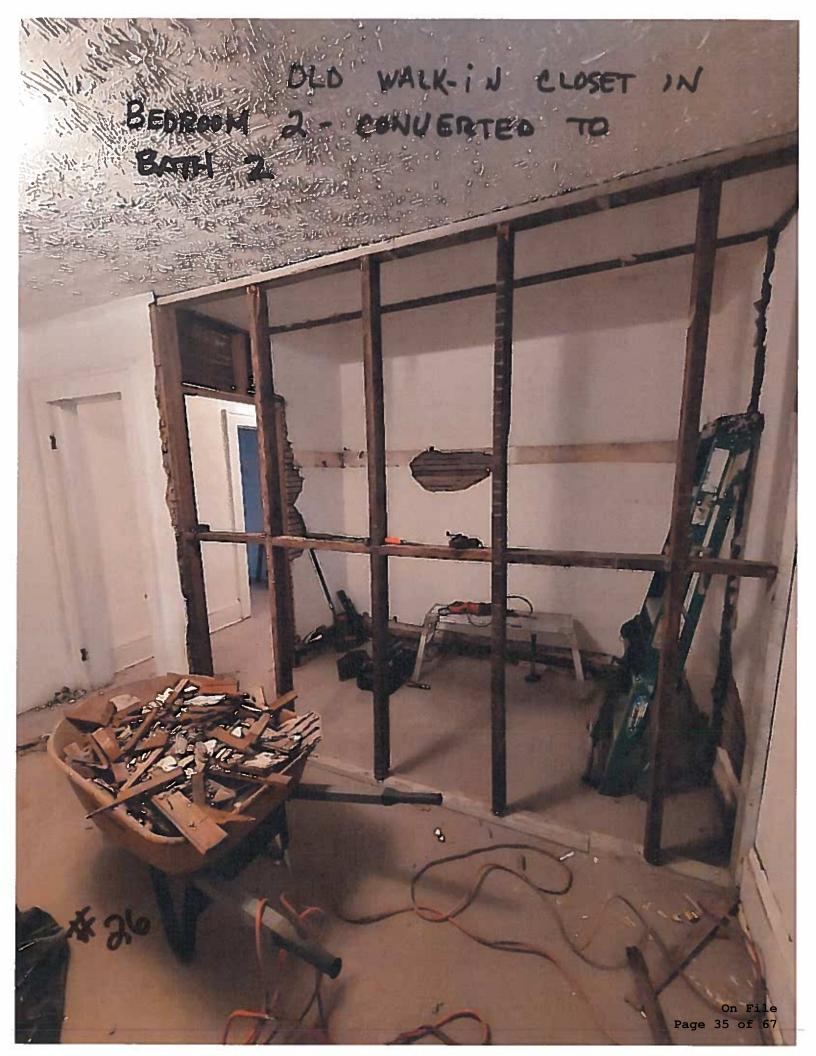

### 6. Photographs and Maps:

Attach photographs, site plans, floorplans and maps to application.

=

## C. DESCRIPTION OF IMPROVEMENTS

To be completed by <u>all applicants</u>. Include site work, new construction, alterations, etc. Complete the blocks below.

| FEATURE 1                                                                                                                                                                                                                  |                                                                                                                                                                                                                                                     |
|----------------------------------------------------------------------------------------------------------------------------------------------------------------------------------------------------------------------------|-----------------------------------------------------------------------------------------------------------------------------------------------------------------------------------------------------------------------------------------------------|
| Feature: Front Porch                                                                                                                                                                                                       | Describe work and impact on existing feature:                                                                                                                                                                                                       |
| Approximate date of feature: 1980's                                                                                                                                                                                        | Porch was rebuilt within the guidelines of the Historical Society and approved uner                                                                                                                                                                 |
| Describe existing feature and its condition:                                                                                                                                                                               | COA#2124826                                                                                                                                                                                                                                         |
| Front porch columns were not correct to the historical loo<br>of the house and lattice was in place instead of posts.                                                                                                      | k                                                                                                                                                                                                                                                   |
| Photograph Number: 1265,9151 Drawing Number:                                                                                                                                                                               | ]                                                                                                                                                                                                                                                   |
| FEATURE 2                                                                                                                                                                                                                  |                                                                                                                                                                                                                                                     |
| Feature: House Exterior                                                                                                                                                                                                    | Describe work and impact on existing feature:                                                                                                                                                                                                       |
| Approximate date of feature: 1922<br>Describe existing feature and its condition:<br>We changed nothing visible on the home exterior except for                                                                            | Simply cleaned old vines and plant growth from<br>the exterior and repainted the existing asbestos<br>shingles. Did not replace or repair cracked<br>shingles. Resodded the yard, and planted new<br>shrubs. Also left in tact original planters on |
| cleaning and painting the house and yard.                                                                                                                                                                                  | cheek walls.                                                                                                                                                                                                                                        |
| Photograph Number: 1265,9151 Drawing Number:                                                                                                                                                                               | J                                                                                                                                                                                                                                                   |
| FEATURE 3                                                                                                                                                                                                                  |                                                                                                                                                                                                                                                     |
| Feature: Foundation                                                                                                                                                                                                        | Describe work and impact on existing feature:                                                                                                                                                                                                       |
| Approximate date of feature: 1922                                                                                                                                                                                          | We left all floors in tact, did not even try and                                                                                                                                                                                                    |
| Describe existing feature and its condition:<br>Since I am not an expert in foundations I relied on Hygema's<br>expertise (attached) and followed suit with their<br>ecommendations accordingly considering the age of the | straighten anything as sometimes this<br>compromises other parts of the house. We only<br>fixed the underside of the house structurally to<br>keep the house here for another hundred years.                                                        |
| hotograph Number: Drawing Number:                                                                                                                                                                                          |                                                                                                                                                                                                                                                     |
|                                                                                                                                                                                                                            | ł                                                                                                                                                                                                                                                   |
| EATURE 4                                                                                                                                                                                                                   |                                                                                                                                                                                                                                                     |
| eature: Windows                                                                                                                                                                                                            | Describe work and impact on existing feature:                                                                                                                                                                                                       |
| pproximate date of feature: 1922                                                                                                                                                                                           | No impact                                                                                                                                                                                                                                           |
|                                                                                                                                                                                                                            |                                                                                                                                                                                                                                                     |
| escribe existing feature and its condition:                                                                                                                                                                                |                                                                                                                                                                                                                                                     |
| eplaced 5-6 window panes that were cracked and painted<br>sterior and interior                                                                                                                                             |                                                                                                                                                                                                                                                     |
| hotograph Number: Drawing Number:                                                                                                                                                                                          | C                                                                                                                                                                                                                                                   |