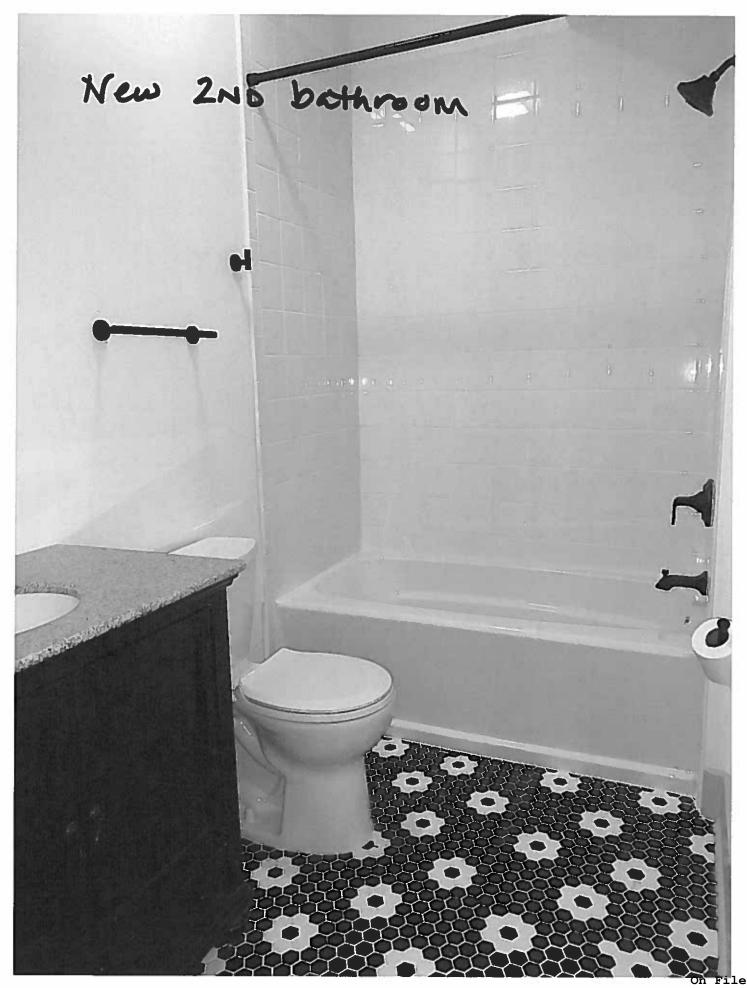

### 6. Photographs and Maps:

Attach photographs, site plans, floorplans and maps to application.

=

## C. DESCRIPTION OF IMPROVEMENTS

To be completed by <u>all applicants</u>. Include site work, new construction, alterations, etc. Complete the blocks below.

| FEATURE 1                                                                                                                                                                                                                  |                                                                                                                                                                                                                                                     |
|----------------------------------------------------------------------------------------------------------------------------------------------------------------------------------------------------------------------------|-----------------------------------------------------------------------------------------------------------------------------------------------------------------------------------------------------------------------------------------------------|
| Feature: Front Porch                                                                                                                                                                                                       | Describe work and impact on existing feature:                                                                                                                                                                                                       |
| Approximate date of feature: 1980's                                                                                                                                                                                        | Porch was rebuilt within the guidelines of the Historical Society and approved uner                                                                                                                                                                 |
| Describe existing feature and its condition:                                                                                                                                                                               | COA#2124826                                                                                                                                                                                                                                         |
| Front porch columns were not correct to the historical loo<br>of the house and lattice was in place instead of posts.                                                                                                      | k                                                                                                                                                                                                                                                   |
| Photograph Number: 1265,9151 Drawing Number:                                                                                                                                                                               | ]                                                                                                                                                                                                                                                   |
| FEATURE 2                                                                                                                                                                                                                  |                                                                                                                                                                                                                                                     |
| Feature: House Exterior                                                                                                                                                                                                    | Describe work and impact on existing feature:                                                                                                                                                                                                       |
| Approximate date of feature: 1922<br>Describe existing feature and its condition:<br>We changed nothing visible on the home exterior except for                                                                            | Simply cleaned old vines and plant growth from<br>the exterior and repainted the existing asbestos<br>shingles. Did not replace or repair cracked<br>shingles. Resodded the yard, and planted new<br>shrubs. Also left in tact original planters on |
| cleaning and painting the house and yard.                                                                                                                                                                                  | cheek walls.                                                                                                                                                                                                                                        |
| Photograph Number: 1265,9151 Drawing Number:                                                                                                                                                                               | J                                                                                                                                                                                                                                                   |
| FEATURE 3                                                                                                                                                                                                                  |                                                                                                                                                                                                                                                     |
| Feature: Foundation                                                                                                                                                                                                        | Describe work and impact on existing feature:                                                                                                                                                                                                       |
| Approximate date of feature: 1922                                                                                                                                                                                          | We left all floors in tact, did not even try and                                                                                                                                                                                                    |
| Describe existing feature and its condition:<br>Since I am not an expert in foundations I relied on Hygema's<br>expertise (attached) and followed suit with their<br>ecommendations accordingly considering the age of the | straighten anything as sometimes this<br>compromises other parts of the house. We only<br>fixed the underside of the house structurally to<br>keep the house here for another hundred years.                                                        |
| hotograph Number: Drawing Number:                                                                                                                                                                                          |                                                                                                                                                                                                                                                     |
|                                                                                                                                                                                                                            | ł                                                                                                                                                                                                                                                   |
| EATURE 4                                                                                                                                                                                                                   |                                                                                                                                                                                                                                                     |
| eature: Windows                                                                                                                                                                                                            | Describe work and impact on existing feature:                                                                                                                                                                                                       |
| pproximate date of feature: 1922                                                                                                                                                                                           | No impact                                                                                                                                                                                                                                           |
|                                                                                                                                                                                                                            |                                                                                                                                                                                                                                                     |
| escribe existing feature and its condition:                                                                                                                                                                                |                                                                                                                                                                                                                                                     |
| eplaced 5-6 window panes that were cracked and painted<br>sterior and interior                                                                                                                                             |                                                                                                                                                                                                                                                     |
| hotograph Number: Drawing Number:                                                                                                                                                                                          | C                                                                                                                                                                                                                                                   |