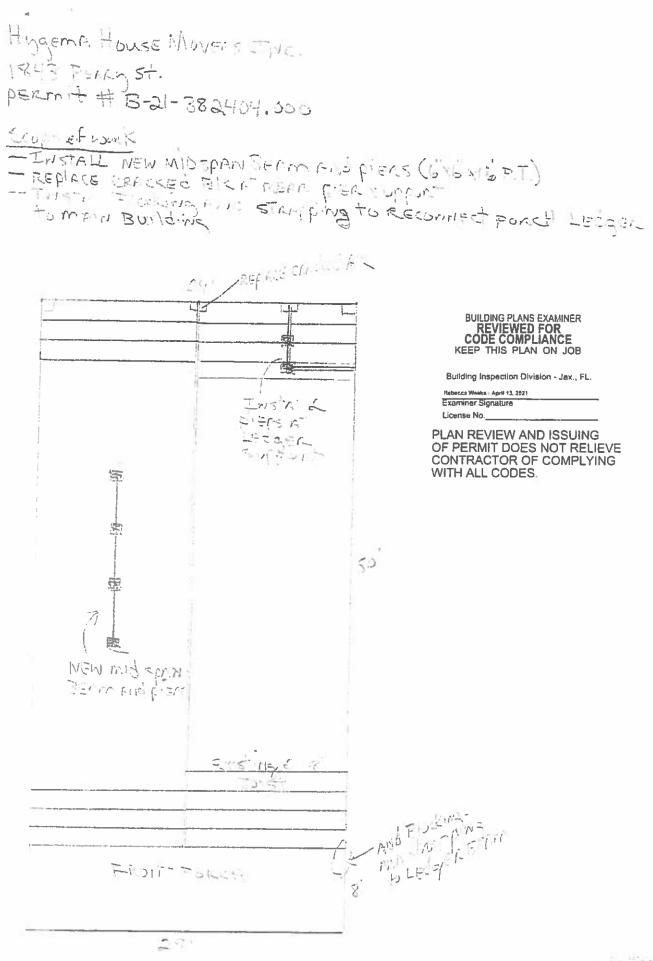

## C. DESCRIPTION OF IMPROVEMENTS

To be completed by <u>all applicants</u>. Include site work, new construction, alterations, etc. Complete the blocks below.

| FEATURE 1                                                                                                                                                                                                                  |                                                                                                                                                                                                                                                     |
|----------------------------------------------------------------------------------------------------------------------------------------------------------------------------------------------------------------------------|-----------------------------------------------------------------------------------------------------------------------------------------------------------------------------------------------------------------------------------------------------|
| Feature: Front Porch                                                                                                                                                                                                       | Describe work and impact on existing feature:                                                                                                                                                                                                       |
| Approximate date of feature: 1980's                                                                                                                                                                                        | Porch was rebuilt within the guidelines of the Historical Society and approved uner                                                                                                                                                                 |
| Describe existing feature and its condition:                                                                                                                                                                               | COA#2124826                                                                                                                                                                                                                                         |
| Front porch columns were not correct to the historical loo<br>of the house and lattice was in place instead of posts.                                                                                                      | k                                                                                                                                                                                                                                                   |
| Photograph Number: 1265,9151 Drawing Number:                                                                                                                                                                               | ]                                                                                                                                                                                                                                                   |
| FEATURE 2                                                                                                                                                                                                                  |                                                                                                                                                                                                                                                     |
| Feature: House Exterior                                                                                                                                                                                                    | Describe work and impact on existing feature:                                                                                                                                                                                                       |
| Approximate date of feature: 1922<br>Describe existing feature and its condition:<br>We changed nothing visible on the home exterior except for                                                                            | Simply cleaned old vines and plant growth from<br>the exterior and repainted the existing asbestos<br>shingles. Did not replace or repair cracked<br>shingles. Resodded the yard, and planted new<br>shrubs. Also left in tact original planters on |
| cleaning and painting the house and yard.                                                                                                                                                                                  | cheek walls.                                                                                                                                                                                                                                        |
| Photograph Number: 1265,9151 Drawing Number:                                                                                                                                                                               | J                                                                                                                                                                                                                                                   |
| FEATURE 3                                                                                                                                                                                                                  |                                                                                                                                                                                                                                                     |
| Feature: Foundation                                                                                                                                                                                                        | Describe work and impact on existing feature:                                                                                                                                                                                                       |
| Approximate date of feature: 1922                                                                                                                                                                                          | We left all floors in tact, did not even try and                                                                                                                                                                                                    |
| Describe existing feature and its condition:<br>Since I am not an expert in foundations I relied on Hygema's<br>expertise (attached) and followed suit with their<br>ecommendations accordingly considering the age of the | straighten anything as sometimes this<br>compromises other parts of the house. We only<br>fixed the underside of the house structurally to<br>keep the house here for another hundred years.                                                        |
| hotograph Number: Drawing Number:                                                                                                                                                                                          |                                                                                                                                                                                                                                                     |
|                                                                                                                                                                                                                            | ł                                                                                                                                                                                                                                                   |
| EATURE 4                                                                                                                                                                                                                   |                                                                                                                                                                                                                                                     |
| eature: Windows                                                                                                                                                                                                            | Describe work and impact on existing feature:                                                                                                                                                                                                       |
| pproximate date of feature: 1922                                                                                                                                                                                           | No impact                                                                                                                                                                                                                                           |
|                                                                                                                                                                                                                            |                                                                                                                                                                                                                                                     |
| escribe existing feature and its condition:                                                                                                                                                                                |                                                                                                                                                                                                                                                     |
| eplaced 5-6 window panes that were cracked and painted<br>sterior and interior                                                                                                                                             |                                                                                                                                                                                                                                                     |
| hotograph Number: Drawing Number:                                                                                                                                                                                          | C                                                                                                                                                                                                                                                   |