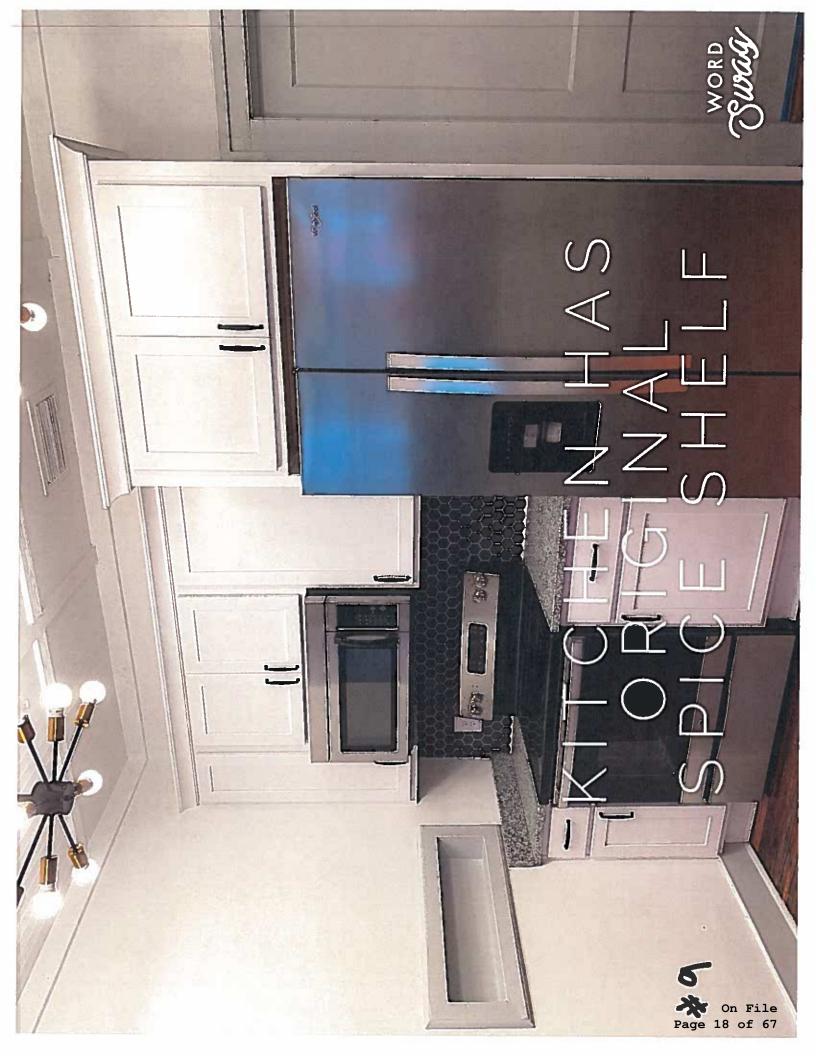

### 4. Description of physical appearance:

The main structure is a one-story, frame vernacular residence with bungalow influences. It has a one-story full-width front porch supported by rusticated block columns at both ends, asbestos shingle siding, 2/2 wood windows, and a front-facing gable roof covered with asphalt shingles. The site includes a one-story accessory structure at the rear of the property.

## C. DESCRIPTION OF IMPROVEMENTS

To be completed by <u>all applicants</u>. Include site work, new construction, alterations, etc. Complete the blocks below.

| FEATURE 1                                                                                                                                                                                                                  |                                                                                                                                                                                                                                                     |
|----------------------------------------------------------------------------------------------------------------------------------------------------------------------------------------------------------------------------|-----------------------------------------------------------------------------------------------------------------------------------------------------------------------------------------------------------------------------------------------------|
| Feature: Front Porch                                                                                                                                                                                                       | Describe work and impact on existing feature:                                                                                                                                                                                                       |
| Approximate date of feature: 1980's                                                                                                                                                                                        | Porch was rebuilt within the guidelines of the Historical Society and approved uner                                                                                                                                                                 |
| Describe existing feature and its condition:                                                                                                                                                                               | COA#2124826                                                                                                                                                                                                                                         |
| Front porch columns were not correct to the historical loo<br>of the house and lattice was in place instead of posts.                                                                                                      | k                                                                                                                                                                                                                                                   |
| Photograph Number: 1265,9151 Drawing Number:                                                                                                                                                                               | ]                                                                                                                                                                                                                                                   |
| FEATURE 2                                                                                                                                                                                                                  |                                                                                                                                                                                                                                                     |
| Feature: House Exterior                                                                                                                                                                                                    | Describe work and impact on existing feature:                                                                                                                                                                                                       |
| Approximate date of feature: 1922<br>Describe existing feature and its condition:<br>We changed nothing visible on the home exterior except for                                                                            | Simply cleaned old vines and plant growth from<br>the exterior and repainted the existing asbestos<br>shingles. Did not replace or repair cracked<br>shingles. Resodded the yard, and planted new<br>shrubs. Also left in tact original planters on |
| cleaning and painting the house and yard.                                                                                                                                                                                  | cheek walls.                                                                                                                                                                                                                                        |
| Photograph Number: 1265,9151 Drawing Number:                                                                                                                                                                               | J                                                                                                                                                                                                                                                   |
| FEATURE 3                                                                                                                                                                                                                  |                                                                                                                                                                                                                                                     |
| Feature: Foundation                                                                                                                                                                                                        | Describe work and impact on existing feature:                                                                                                                                                                                                       |
| Approximate date of feature: 1922                                                                                                                                                                                          | We left all floors in tact, did not even try and                                                                                                                                                                                                    |
| Describe existing feature and its condition:<br>Since I am not an expert in foundations I relied on Hygema's<br>expertise (attached) and followed suit with their<br>ecommendations accordingly considering the age of the | straighten anything as sometimes this<br>compromises other parts of the house. We only<br>fixed the underside of the house structurally to<br>keep the house here for another hundred years.                                                        |
| hotograph Number: Drawing Number:                                                                                                                                                                                          |                                                                                                                                                                                                                                                     |
|                                                                                                                                                                                                                            | ł                                                                                                                                                                                                                                                   |
| EATURE 4                                                                                                                                                                                                                   |                                                                                                                                                                                                                                                     |
| eature: Windows                                                                                                                                                                                                            | Describe work and impact on existing feature:                                                                                                                                                                                                       |
| pproximate date of feature: 1922                                                                                                                                                                                           | No impact                                                                                                                                                                                                                                           |
|                                                                                                                                                                                                                            |                                                                                                                                                                                                                                                     |
| escribe existing feature and its condition:                                                                                                                                                                                |                                                                                                                                                                                                                                                     |
| eplaced 5-6 window panes that were cracked and painted<br>sterior and interior                                                                                                                                             |                                                                                                                                                                                                                                                     |
| hotograph Number: Drawing Number:                                                                                                                                                                                          | C                                                                                                                                                                                                                                                   |