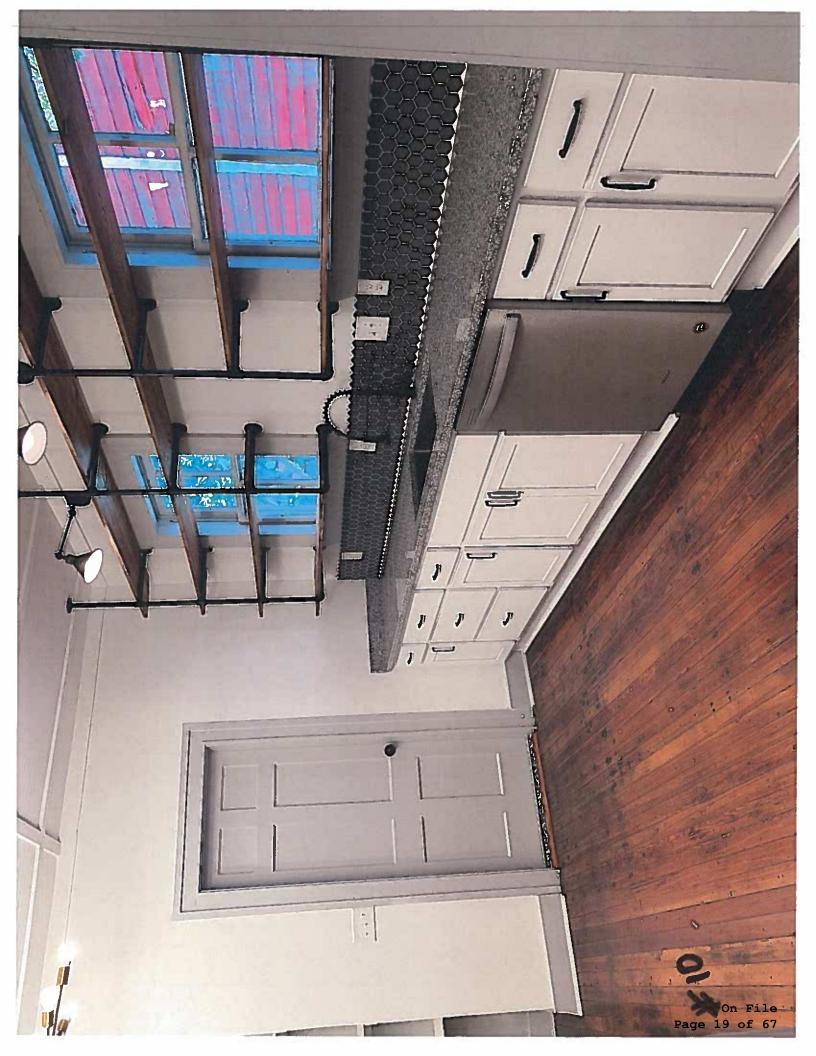

### 4. Description of physical appearance:

The main structure is a one-story, frame vernacular residence with bungalow influences. It has a one-story full-width front porch supported by rusticated block columns at both ends, asbestos shingle siding, 2/2 wood windows, and a front-facing gable roof covered with asphalt shingles. The site includes a one-story accessory structure at the rear of the property.

## C. DESCRIPTION OF IMPROVEMENTS

To be completed by <u>all applicants</u>. Include site work, new construction, alterations, etc. Complete the blocks below.

| FEATURE 1                                                                                                                                                                                                                  |                                                                                                                                                                                                                                                     |
|----------------------------------------------------------------------------------------------------------------------------------------------------------------------------------------------------------------------------|-----------------------------------------------------------------------------------------------------------------------------------------------------------------------------------------------------------------------------------------------------|
| Feature: Front Porch                                                                                                                                                                                                       | Describe work and impact on existing feature:                                                                                                                                                                                                       |
| Approximate date of feature: 1980's                                                                                                                                                                                        | Porch was rebuilt within the guidelines of the Historical Society and approved uner                                                                                                                                                                 |
| Describe existing feature and its condition:                                                                                                                                                                               | COA#2124826                                                                                                                                                                                                                                         |
| Front porch columns were not correct to the historical loo<br>of the house and lattice was in place instead of posts.                                                                                                      | k                                                                                                                                                                                                                                                   |
| Photograph Number: 1265,9151 Drawing Number:                                                                                                                                                                               | ]                                                                                                                                                                                                                                                   |
| FEATURE 2                                                                                                                                                                                                                  |                                                                                                                                                                                                                                                     |
| Feature: House Exterior                                                                                                                                                                                                    | Describe work and impact on existing feature:                                                                                                                                                                                                       |
| Approximate date of feature: 1922<br>Describe existing feature and its condition:<br>We changed nothing visible on the home exterior except for                                                                            | Simply cleaned old vines and plant growth from<br>the exterior and repainted the existing asbestos<br>shingles. Did not replace or repair cracked<br>shingles. Resodded the yard, and planted new<br>shrubs. Also left in tact original planters on |
| cleaning and painting the house and yard.                                                                                                                                                                                  | cheek walls.                                                                                                                                                                                                                                        |
| Photograph Number: 1265,9151 Drawing Number:                                                                                                                                                                               | J                                                                                                                                                                                                                                                   |
| FEATURE 3                                                                                                                                                                                                                  |                                                                                                                                                                                                                                                     |
| Feature: Foundation                                                                                                                                                                                                        | Describe work and impact on existing feature:                                                                                                                                                                                                       |
| Approximate date of feature: 1922                                                                                                                                                                                          | We left all floors in tact, did not even try and                                                                                                                                                                                                    |
| Describe existing feature and its condition:<br>Since I am not an expert in foundations I relied on Hygema's<br>expertise (attached) and followed suit with their<br>ecommendations accordingly considering the age of the | straighten anything as sometimes this<br>compromises other parts of the house. We only<br>fixed the underside of the house structurally to<br>keep the house here for another hundred years.                                                        |
| hotograph Number: Drawing Number:                                                                                                                                                                                          |                                                                                                                                                                                                                                                     |
|                                                                                                                                                                                                                            | ł                                                                                                                                                                                                                                                   |
| EATURE 4                                                                                                                                                                                                                   |                                                                                                                                                                                                                                                     |
| eature: Windows                                                                                                                                                                                                            | Describe work and impact on existing feature:                                                                                                                                                                                                       |
| pproximate date of feature: 1922                                                                                                                                                                                           | No impact                                                                                                                                                                                                                                           |
|                                                                                                                                                                                                                            |                                                                                                                                                                                                                                                     |
| escribe existing feature and its condition:                                                                                                                                                                                |                                                                                                                                                                                                                                                     |
| eplaced 5-6 window panes that were cracked and painted<br>sterior and interior                                                                                                                                             |                                                                                                                                                                                                                                                     |
| hotograph Number: Drawing Number:                                                                                                                                                                                          | C                                                                                                                                                                                                                                                   |