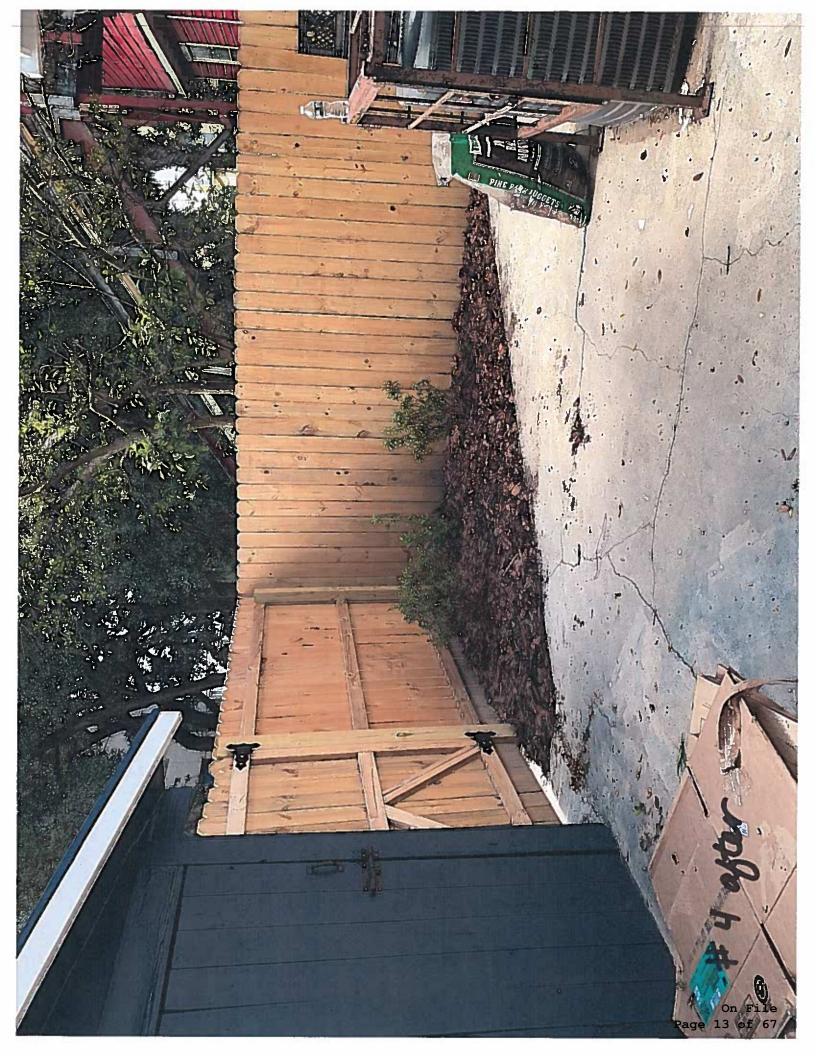

## C. DESCRIPTION OF IMPROVEMENTS

To be completed by <u>all applicants</u>. Include site work, new construction, alterations, etc. Complete the blocks below.

| FEATURE 1                                                                                                                                                                                                                  |                                                                                                                                                                                                                                                     |
|----------------------------------------------------------------------------------------------------------------------------------------------------------------------------------------------------------------------------|-----------------------------------------------------------------------------------------------------------------------------------------------------------------------------------------------------------------------------------------------------|
| Feature: Front Porch                                                                                                                                                                                                       | Describe work and impact on existing feature:                                                                                                                                                                                                       |
| Approximate date of feature: 1980's                                                                                                                                                                                        | Porch was rebuilt within the guidelines of the Historical Society and approved uner                                                                                                                                                                 |
| Describe existing feature and its condition:                                                                                                                                                                               | COA#2124826                                                                                                                                                                                                                                         |
| Front porch columns were not correct to the historical loo<br>of the house and lattice was in place instead of posts.                                                                                                      | k                                                                                                                                                                                                                                                   |
| Photograph Number: 1265,9151 Drawing Number:                                                                                                                                                                               | ]                                                                                                                                                                                                                                                   |
| FEATURE 2                                                                                                                                                                                                                  |                                                                                                                                                                                                                                                     |
| Feature: House Exterior                                                                                                                                                                                                    | Describe work and impact on existing feature:                                                                                                                                                                                                       |
| Approximate date of feature: 1922<br>Describe existing feature and its condition:<br>We changed nothing visible on the home exterior except for                                                                            | Simply cleaned old vines and plant growth from<br>the exterior and repainted the existing asbestos<br>shingles. Did not replace or repair cracked<br>shingles. Resodded the yard, and planted new<br>shrubs. Also left in tact original planters on |
| cleaning and painting the house and yard.                                                                                                                                                                                  | cheek walls.                                                                                                                                                                                                                                        |
| Photograph Number: 1265,9151 Drawing Number:                                                                                                                                                                               | J                                                                                                                                                                                                                                                   |
| FEATURE 3                                                                                                                                                                                                                  |                                                                                                                                                                                                                                                     |
| Feature: Foundation                                                                                                                                                                                                        | Describe work and impact on existing feature:                                                                                                                                                                                                       |
| Approximate date of feature: 1922                                                                                                                                                                                          | We left all floors in tact, did not even try and                                                                                                                                                                                                    |
| Describe existing feature and its condition:<br>Since I am not an expert in foundations I relied on Hygema's<br>expertise (attached) and followed suit with their<br>ecommendations accordingly considering the age of the | straighten anything as sometimes this<br>compromises other parts of the house. We only<br>fixed the underside of the house structurally to<br>keep the house here for another hundred years.                                                        |
| hotograph Number: Drawing Number:                                                                                                                                                                                          |                                                                                                                                                                                                                                                     |
|                                                                                                                                                                                                                            | ł                                                                                                                                                                                                                                                   |
| EATURE 4                                                                                                                                                                                                                   |                                                                                                                                                                                                                                                     |
| eature: Windows                                                                                                                                                                                                            | Describe work and impact on existing feature:                                                                                                                                                                                                       |
| pproximate date of feature: 1922                                                                                                                                                                                           | No impact                                                                                                                                                                                                                                           |
|                                                                                                                                                                                                                            |                                                                                                                                                                                                                                                     |
| escribe existing feature and its condition:                                                                                                                                                                                |                                                                                                                                                                                                                                                     |
| eplaced 5-6 window panes that were cracked and painted<br>sterior and interior                                                                                                                                             |                                                                                                                                                                                                                                                     |
| hotograph Number: Drawing Number:                                                                                                                                                                                          | C                                                                                                                                                                                                                                                   |