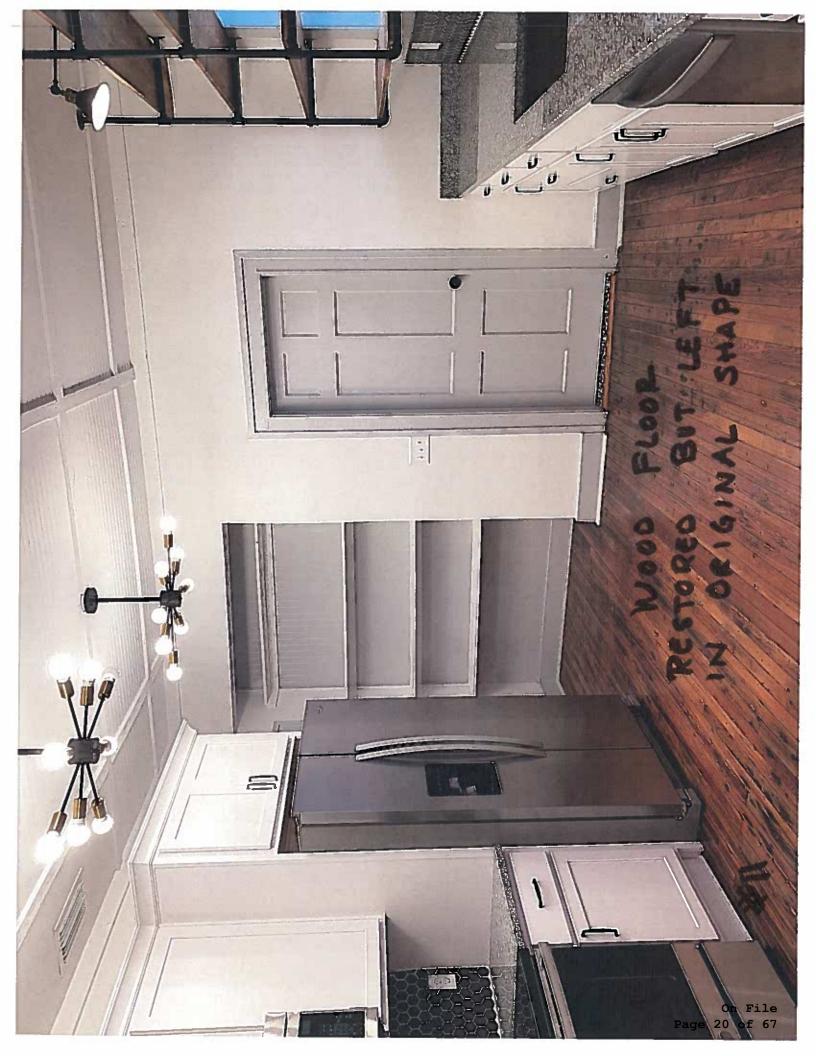

### 4. Description of physical appearance:

The main structure is a one-story, frame vernacular residence with bungalow influences. It has a one-story full-width front porch supported by rusticated block columns at both ends, asbestos shingle siding, 2/2 wood windows, and a front-facing gable roof covered with asphalt shingles. The site includes a one-story accessory structure at the rear of the property.

## C. DESCRIPTION OF IMPROVEMENTS

To be completed by <u>all applicants</u>. Include site work, new construction, alterations, etc. Complete the blocks below.

| FEATURE 1                                                                                                                                                                                                                  |                                                                                                                                                                                                                                                     |
|----------------------------------------------------------------------------------------------------------------------------------------------------------------------------------------------------------------------------|-----------------------------------------------------------------------------------------------------------------------------------------------------------------------------------------------------------------------------------------------------|
| Feature: Front Porch                                                                                                                                                                                                       | Describe work and impact on existing feature:                                                                                                                                                                                                       |
| Approximate date of feature: 1980's                                                                                                                                                                                        | Porch was rebuilt within the guidelines of the Historical Society and approved uner                                                                                                                                                                 |
| Describe existing feature and its condition:                                                                                                                                                                               | COA#2124826                                                                                                                                                                                                                                         |
| Front porch columns were not correct to the historical loo<br>of the house and lattice was in place instead of posts.                                                                                                      | k                                                                                                                                                                                                                                                   |
| Photograph Number: 1265,9151 Drawing Number:                                                                                                                                                                               | ]                                                                                                                                                                                                                                                   |
| FEATURE 2                                                                                                                                                                                                                  |                                                                                                                                                                                                                                                     |
| Feature: House Exterior                                                                                                                                                                                                    | Describe work and impact on existing feature:                                                                                                                                                                                                       |
| Approximate date of feature: 1922<br>Describe existing feature and its condition:<br>We changed nothing visible on the home exterior except for                                                                            | Simply cleaned old vines and plant growth from<br>the exterior and repainted the existing asbestos<br>shingles. Did not replace or repair cracked<br>shingles. Resodded the yard, and planted new<br>shrubs. Also left in tact original planters on |
| cleaning and painting the house and yard.                                                                                                                                                                                  | cheek walls.                                                                                                                                                                                                                                        |
| Photograph Number: 1265,9151 Drawing Number:                                                                                                                                                                               | J                                                                                                                                                                                                                                                   |
| FEATURE 3                                                                                                                                                                                                                  |                                                                                                                                                                                                                                                     |
| Feature: Foundation                                                                                                                                                                                                        | Describe work and impact on existing feature:                                                                                                                                                                                                       |
| Approximate date of feature: 1922                                                                                                                                                                                          | We left all floors in tact, did not even try and                                                                                                                                                                                                    |
| Describe existing feature and its condition:<br>Since I am not an expert in foundations I relied on Hygema's<br>expertise (attached) and followed suit with their<br>ecommendations accordingly considering the age of the | straighten anything as sometimes this<br>compromises other parts of the house. We only<br>fixed the underside of the house structurally to<br>keep the house here for another hundred years.                                                        |
| hotograph Number: Drawing Number:                                                                                                                                                                                          |                                                                                                                                                                                                                                                     |
|                                                                                                                                                                                                                            | ł                                                                                                                                                                                                                                                   |
| EATURE 4                                                                                                                                                                                                                   |                                                                                                                                                                                                                                                     |
| eature: Windows                                                                                                                                                                                                            | Describe work and impact on existing feature:                                                                                                                                                                                                       |
| pproximate date of feature: 1922                                                                                                                                                                                           | No impact                                                                                                                                                                                                                                           |
|                                                                                                                                                                                                                            |                                                                                                                                                                                                                                                     |
| escribe existing feature and its condition:                                                                                                                                                                                |                                                                                                                                                                                                                                                     |
| eplaced 5-6 window panes that were cracked and painted<br>sterior and interior                                                                                                                                             |                                                                                                                                                                                                                                                     |
| hotograph Number: Drawing Number:                                                                                                                                                                                          | C                                                                                                                                                                                                                                                   |