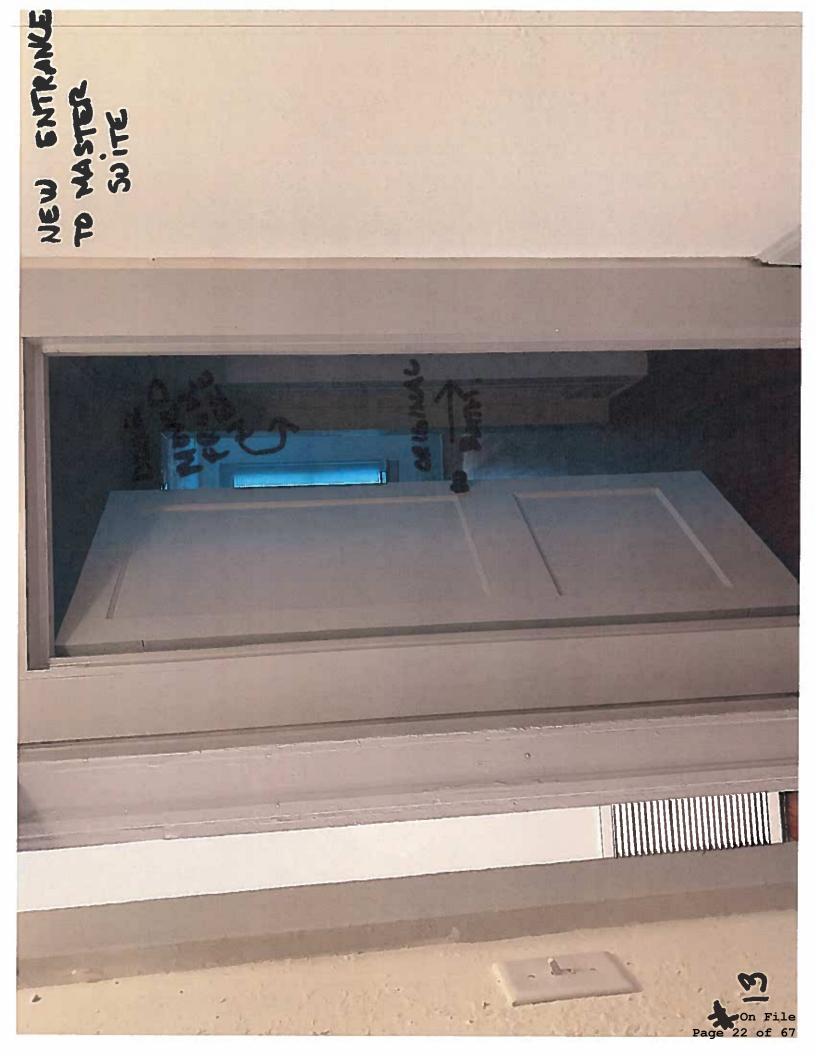

## C. DESCRIPTION OF IMPROVEMENTS

To be completed by <u>all applicants</u>. Include site work, new construction, alterations, etc. Complete the blocks below.

| FEATURE 1                                                                                                                                                                                                                  |                                                                                                                                                                                                                                                     |
|----------------------------------------------------------------------------------------------------------------------------------------------------------------------------------------------------------------------------|-----------------------------------------------------------------------------------------------------------------------------------------------------------------------------------------------------------------------------------------------------|
| Feature: Front Porch                                                                                                                                                                                                       | Describe work and impact on existing feature:                                                                                                                                                                                                       |
| Approximate date of feature: 1980's                                                                                                                                                                                        | Porch was rebuilt within the guidelines of the Historical Society and approved uner                                                                                                                                                                 |
| Describe existing feature and its condition:                                                                                                                                                                               | COA#2124826                                                                                                                                                                                                                                         |
| Front porch columns were not correct to the historical loo<br>of the house and lattice was in place instead of posts.                                                                                                      | k                                                                                                                                                                                                                                                   |
| Photograph Number: 1265,9151 Drawing Number:                                                                                                                                                                               | ]                                                                                                                                                                                                                                                   |
| FEATURE 2                                                                                                                                                                                                                  |                                                                                                                                                                                                                                                     |
| Feature: House Exterior                                                                                                                                                                                                    | Describe work and impact on existing feature:                                                                                                                                                                                                       |
| Approximate date of feature: 1922<br>Describe existing feature and its condition:<br>We changed nothing visible on the home exterior except for                                                                            | Simply cleaned old vines and plant growth from<br>the exterior and repainted the existing asbestos<br>shingles. Did not replace or repair cracked<br>shingles. Resodded the yard, and planted new<br>shrubs. Also left in tact original planters on |
| cleaning and painting the house and yard.                                                                                                                                                                                  | cheek walls.                                                                                                                                                                                                                                        |
| Photograph Number: 1265,9151 Drawing Number:                                                                                                                                                                               | J                                                                                                                                                                                                                                                   |
| FEATURE 3                                                                                                                                                                                                                  |                                                                                                                                                                                                                                                     |
| Feature: Foundation                                                                                                                                                                                                        | Describe work and impact on existing feature:                                                                                                                                                                                                       |
| Approximate date of feature: 1922                                                                                                                                                                                          | We left all floors in tact, did not even try and                                                                                                                                                                                                    |
| Describe existing feature and its condition:<br>Since I am not an expert in foundations I relied on Hygema's<br>expertise (attached) and followed suit with their<br>ecommendations accordingly considering the age of the | straighten anything as sometimes this<br>compromises other parts of the house. We only<br>fixed the underside of the house structurally to<br>keep the house here for another hundred years.                                                        |
| hotograph Number: Drawing Number:                                                                                                                                                                                          |                                                                                                                                                                                                                                                     |
|                                                                                                                                                                                                                            | ł                                                                                                                                                                                                                                                   |
| EATURE 4                                                                                                                                                                                                                   |                                                                                                                                                                                                                                                     |
| eature: Windows                                                                                                                                                                                                            | Describe work and impact on existing feature:                                                                                                                                                                                                       |
| pproximate date of feature: 1922                                                                                                                                                                                           | No impact                                                                                                                                                                                                                                           |
|                                                                                                                                                                                                                            |                                                                                                                                                                                                                                                     |
| escribe existing feature and its condition:                                                                                                                                                                                |                                                                                                                                                                                                                                                     |
| eplaced 5-6 window panes that were cracked and painted<br>sterior and interior                                                                                                                                             |                                                                                                                                                                                                                                                     |
| hotograph Number: Drawing Number:                                                                                                                                                                                          | C                                                                                                                                                                                                                                                   |