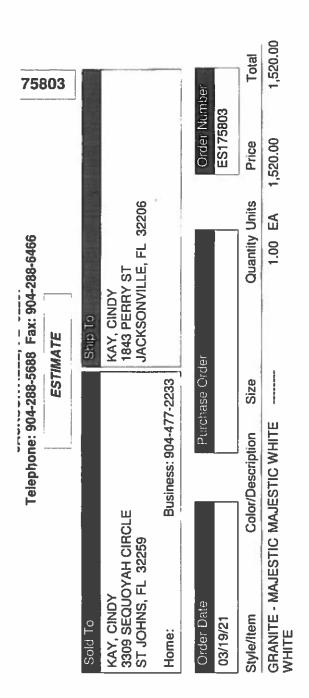

# A. GENERAL INFORMATION To be completed by <u>all applicants</u>

<sup>8</sup>1

| 1. | Property identification and location:                                                                                                                                                                                                                                                                             |
|----|-------------------------------------------------------------------------------------------------------------------------------------------------------------------------------------------------------------------------------------------------------------------------------------------------------------------|
|    | Property Identification Number (from tax records): 071735-0000Attach legal description of property.                                                                                                                                                                                                               |
|    | Address of property: <u>1843 PERRY STREET</u>                                                                                                                                                                                                                                                                     |
|    | City JACKSONVILLE, County: DUVAL Zip Code: 32206                                                                                                                                                                                                                                                                  |
|    | Individually National Register Listed Locally designated historic property or landmark*                                                                                                                                                                                                                           |
|    | In a National Register District In a locally designated district                                                                                                                                                                                                                                                  |
|    |                                                                                                                                                                                                                                                                                                                   |
|    | * For applications submitted to the Division of Historical Resources, attach a copy of the local designation report for the property and the official correspondence notifying the property owner of designation.                                                                                                 |
|    | Name of historic district: SPRINGFIELD                                                                                                                                                                                                                                                                            |
|    | For locally designated historic properties or landmarks, or properties located in locally designated historic dis-<br>tricts, provide the following additional information:                                                                                                                                       |
|    | Name of local historic preservation agency/office:                                                                                                                                                                                                                                                                |
|    | CITY OF JACKSONVILLE, PLANNING AND DEVELOPMENT DEPARTMENT                                                                                                                                                                                                                                                         |
|    | Mailing Address: <u>214 NORTH HOGAN STREET, SUITE 300</u>                                                                                                                                                                                                                                                         |
|    | City: JACKSONVILLE State: FLORIDA Zip Code: 32202                                                                                                                                                                                                                                                                 |
|    | Telephone Number:         (904) 255-7800                                                                                                                                                                                                                                                                          |
| 2. |                                                                                                                                                                                                                                                                                                                   |
| 4. | Type of request:                                                                                                                                                                                                                                                                                                  |
|    | <ul> <li>Exemption under \$196.1997, F. S. (standard exemption)</li> <li>Exemption under \$196.1998, F.S. (exemption for properties occupied by non-profit organizations or government agencies and regularly open to the public) If applying under \$196.1998, F.S. complete Question 9 on page five.</li> </ul> |
| 3. | Owner Information:                                                                                                                                                                                                                                                                                                |
|    | Name of individual or organization owing the property: Perry Street L.L.C.                                                                                                                                                                                                                                        |
|    | Mailing Address: Sequoyah Circle                                                                                                                                                                                                                                                                                  |
|    | City: St. Johns, State: FL Zip Code: 32259                                                                                                                                                                                                                                                                        |
|    | Daytime Telephone Number: (904) 477-2233                                                                                                                                                                                                                                                                          |
|    | Name of additional owner at same mailing address:                                                                                                                                                                                                                                                                 |
|    | Daytime Telephone Number: (904) 477-4700                                                                                                                                                                                                                                                                          |