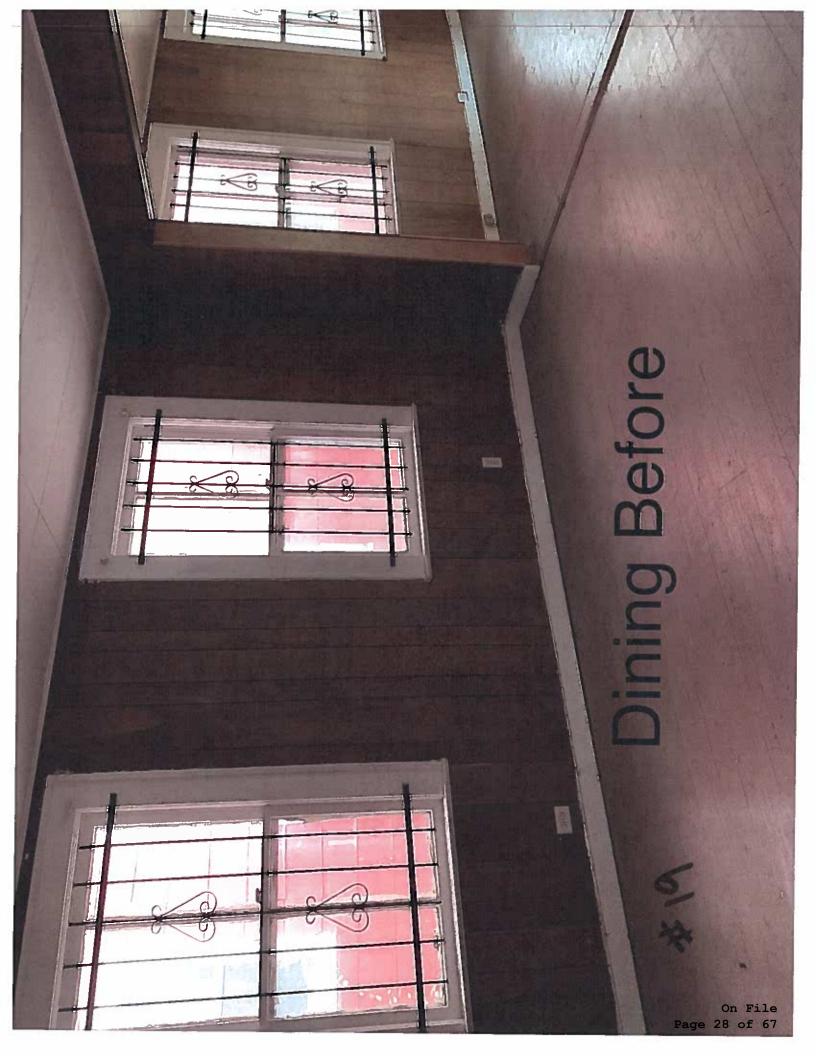

### 4. Description of physical appearance:

The main structure is a one-story, frame vernacular residence with bungalow influences. It has a one-story full-width front porch supported by rusticated block columns at both ends, asbestos shingle siding, 2/2 wood windows, and a front-facing gable roof covered with asphalt shingles. The site includes a one-story accessory structure at the rear of the property.

### 5. Statement of Significance:

According to the Florida Master Site File, this frame vernacular residence with a bungalow style influence that was originally owned and built by Hawkins Williams embodies the historic and architectural qualities of the Springfield neighborhood through its period of construction, its design, its historical associations and its integrity. It is identified as a contributing structure in the Springfield local historic district.