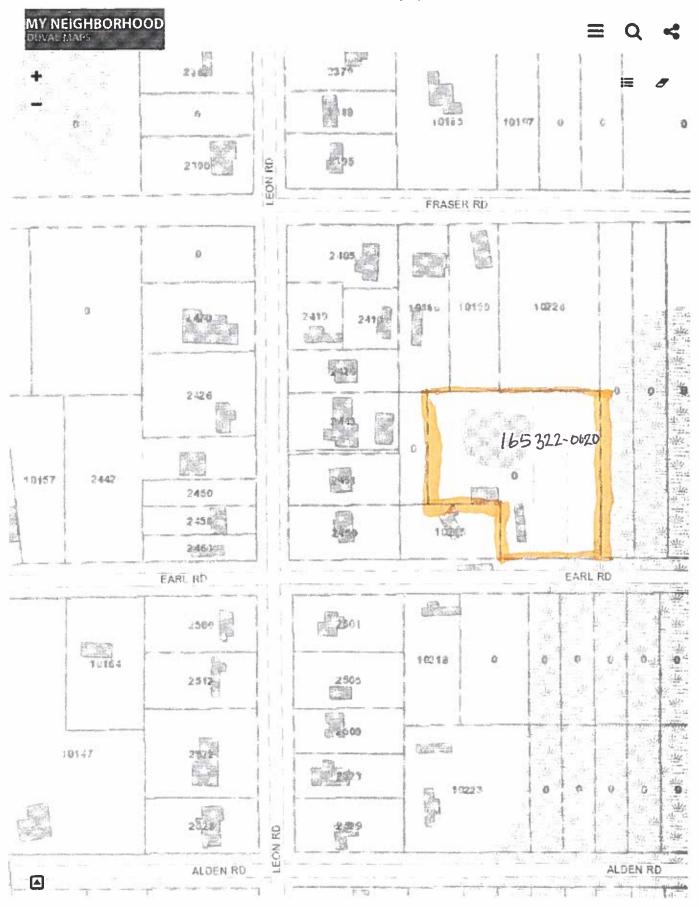

| PROPERTY INFORMATION                         |                               |  |
|----------------------------------------------|-------------------------------|--|
| 1. Complete Property Address:                | 2. Real Estate Number:        |  |
| 0 Earl Rd, 32246                             | 165322-0020                   |  |
| 3. Land Area (Acres):                        | 4. Date Lot was Recorded:     |  |
| 1.85                                         | 4/29/21                       |  |
| 5. Property Located Between Streets:         | 6. Utility Services Provider: |  |
| Lean Rd                                      | City Water / City Sewer       |  |
| Earl Rd                                      | Well / Septic                 |  |
| 7. Waiver Sought:                            | 1101                          |  |
| Reduce Required Minimum Road Frontage from   | feet to O feet.               |  |
| 8. In whose name will the Waiver be granted? |                               |  |
| Tre                                          | jo vose Armando Ledesna       |  |
|                                              |                               |  |

There is a 60' cleared Road leading up to the property.

There homes right next to this property using the same 60' Right of Way

214 N. Hogan Street, Suite 300 Jacksonville, FL 32202 Phone; 904.255,7800 Fax: 904.255,7884 www.coj.net