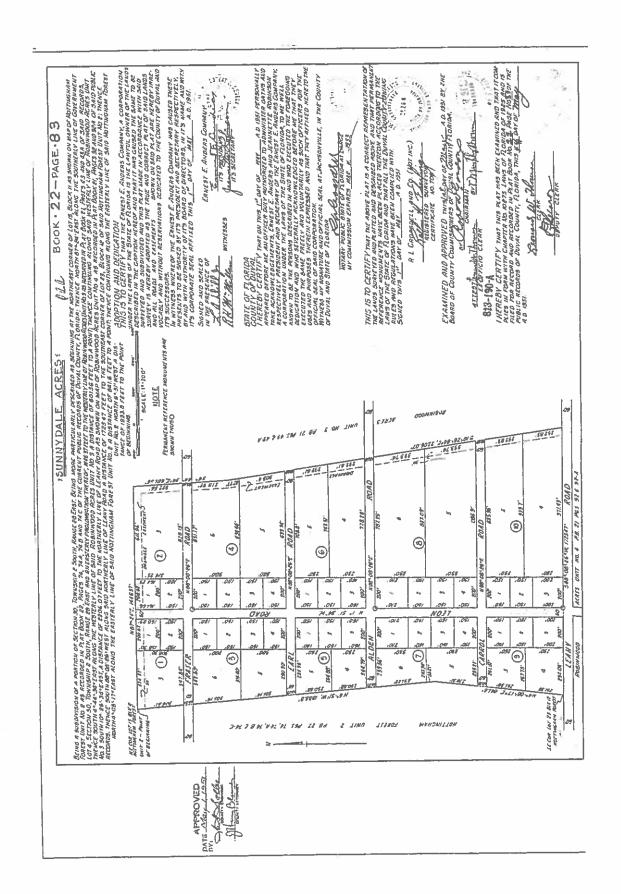

The East 180.00 feet of the West 360 feet of Lots 5 together with the North 200.00 feet of the East 130.00 feet of the West 180.00 feet of Lot 5, Block 4 of Sunnydale Acres according to plat thereof recorded in Plat Book 22, Page 83 other current public records of Duval County, Florida