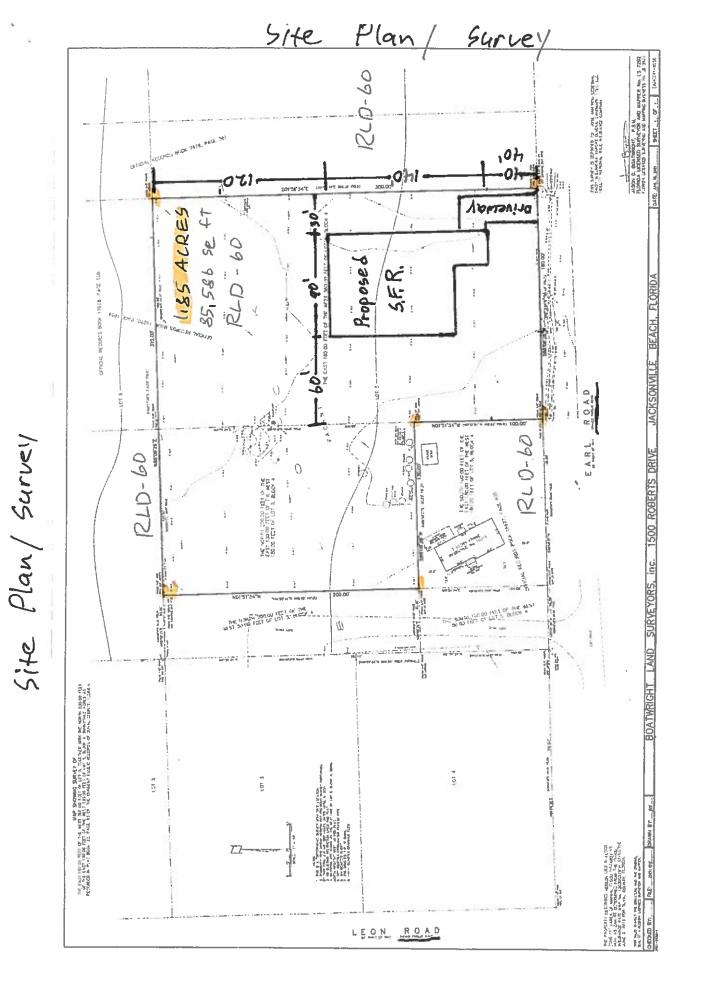

| PROPERTY INFORMATION                         |                               |  |
|----------------------------------------------|-------------------------------|--|
| 1. Complete Property Address:                | 2. Real Estate Number:        |  |
| 0 Earl Rd, 32246                             | 165322-0020                   |  |
| 3. Land Area (Acres):                        | 4. Date Lot was Recorded:     |  |
| 1.85                                         | 4/29/21                       |  |
| 5. Property Located Between Streets:         | 6. Utility Services Provider: |  |
| Lean Rd                                      | City Water / City Sewer       |  |
| Earl Rd                                      | Well / Septic                 |  |
| 7. Waiver Sought:                            | 1101                          |  |
| Reduce Required Minimum Road Frontage from   | feet to O feet.               |  |
| 8. In whose name will the Waiver be granted? |                               |  |
| Tre                                          | jo vose Armando Ledesna       |  |
|                                              |                               |  |

There is a 60' cleared Road leading up to the property.

There homes right next to this property using the same 60' Right of Way

214 N. Hogan Street, Suite 300 Jacksonville, FL 32202 Phone; 904.255,7800 Fax: 904.255,7884 www.coj.net