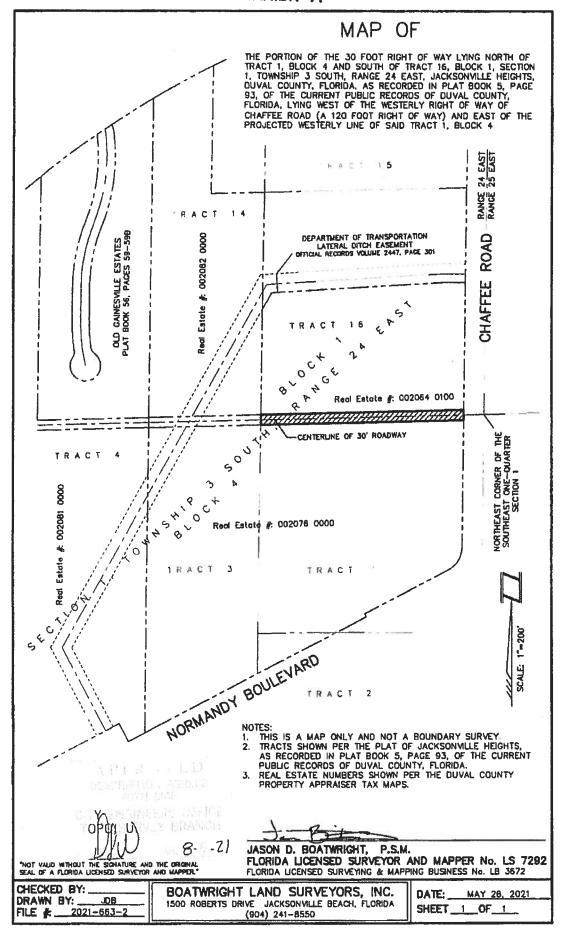

|                                                                                                                                                                                                                 | <u> </u>                                                                                                                                                                                                                                                                                                                                                                              |

## **EXHIBIT "A"**