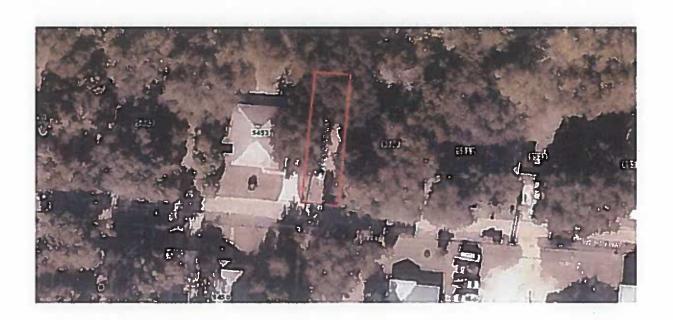

## Exhibit A

## Legal Description Laura Cove Road Closure

A PORTION OF LAURA COVE WAY (FORMERLY KNOWN AS LAURA STREET) LYING BETWEEN LOTS 17 AND 19, AS ESTABLISHED IN THE MAP SHOWING PROPERTY OF BENJ J. BARKER AT SPRING GLEN FLORIDA AS RECORDED IN PLAT BOOK 6, PAGE 13 OF THE CURRENT PUBLIC RECORDS OF DUVAL COUNTY FLORIDA.