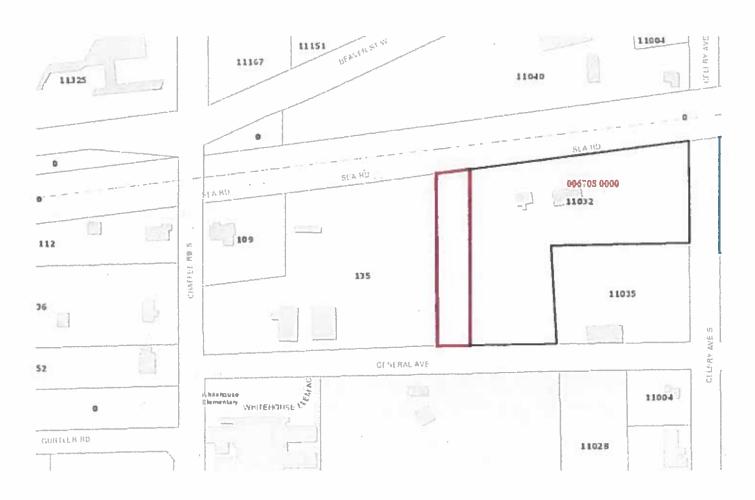

## Exhibit "A"

## Street Map

A PORTION OF MILL AVENUE, LYING BETWEEN BLOCKS 24 AND 25 AS SHOWN ON THE PLAT OF WHITE CITY SUBDIVISION AS RECORDED IN PLAT BOOK 5, PAGE 71 OF THE CURRENT PUBLIC RECORDS OF DUVAL COUNTY, FLORIDA