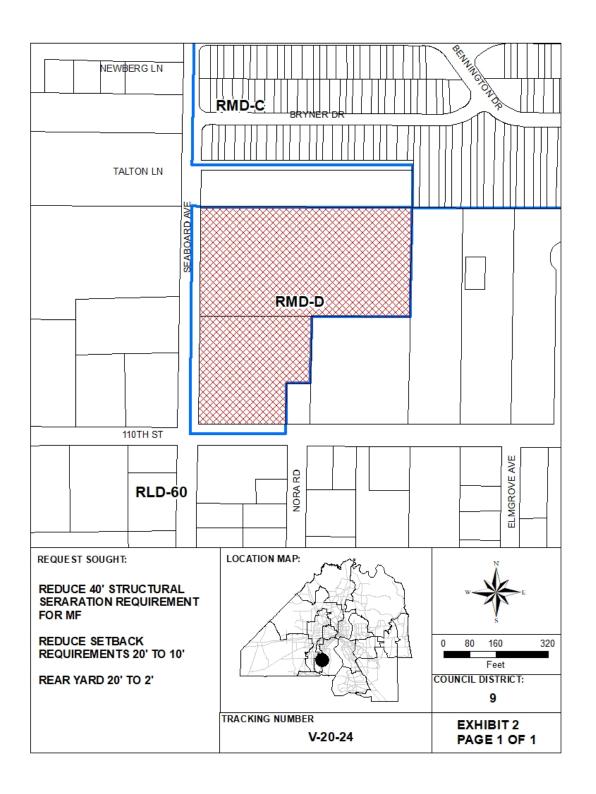

### **FEBRUARY 17, 2021**

**Location:** 5929 Seaboard Avenue and 0 Seaboard

Avenue

Between 110<sup>th</sup> Street and Bryner Drive

**Real Estate Number(s):** 103180-0000 and 103183-0000

**Zoning Variance Sought:** Reduce the structural separation requirement

for multi-family dwellings from 40 feet to 20 feet for Lot 11; Reduce the rear/side yard setbacks from 20 feet to 10 feet for Lot 11

**Present Zoning:** Residential Medium Density-D (RMD-D)

Current Land Use Category: Medium Density Residential (MDR)

The subject property was recently approved by City Council for land use amendment (Ordinance 2020-0049) from LDR to MDR and a companion rezoning (Ordinance 2020-0050) from RLD-60 to RMD-D. At the time, staff supported both applications and the overall intent to develop the site for multi-family dwellings. However, a site plan was not part of the consideration for the zoning change, so prior staff support should not be construed as current support for the reduction in building separation and setback requirements.