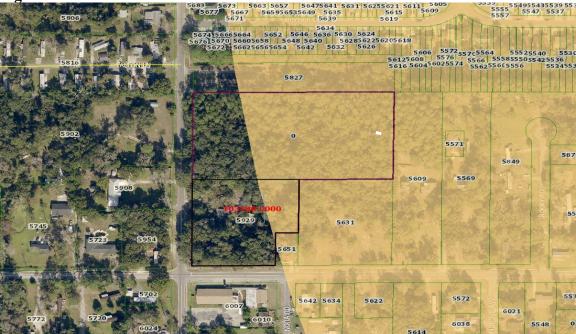

Source: Planning & Development Dept, 01/21/21

Aerial view of the subject site and proposed easement, facing north.

Figure B:

Source: Planning & Development Dept, 01/21/21

View of the subject property, facing north on 110th Street.