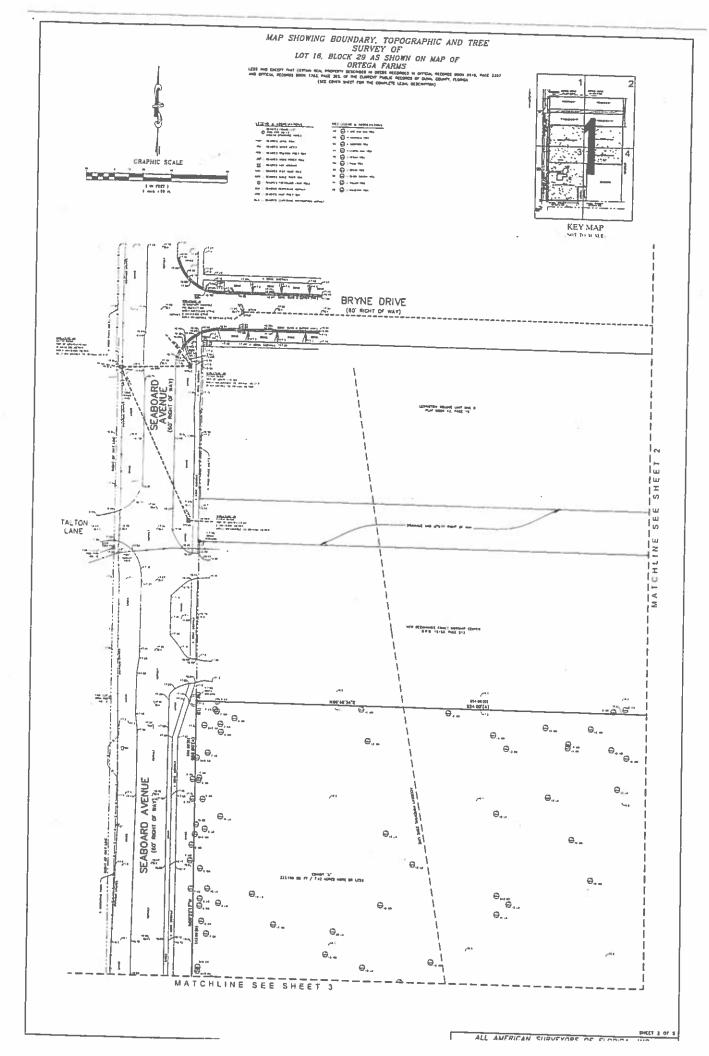

### **FEBRUARY 17, 2021**

**Location:** 5929 Seaboard Avenue and 0 Seaboard

Avenue

Between 110<sup>th</sup> Street and Bryner Drive

**Real Estate Number(s):** 103180-0000 and 103183-0000

**Zoning Variance Sought:** Reduce the structural separation requirement

### **GENERAL INFORMATION**

Application for Zoning Variance Ordinance 2021-0019 (V-20-24) seeks to reduce the structural separation requirement for multi-family dwelling buildings on a common lot from 40 feet to 20 feet and to reduce the rear yard setback along the western property line from 20 feet to ten (10) feet. Both requests are being sought for Lot 11, which will contain five (5) quadruplex buildings, as depicted on the attached site plan.