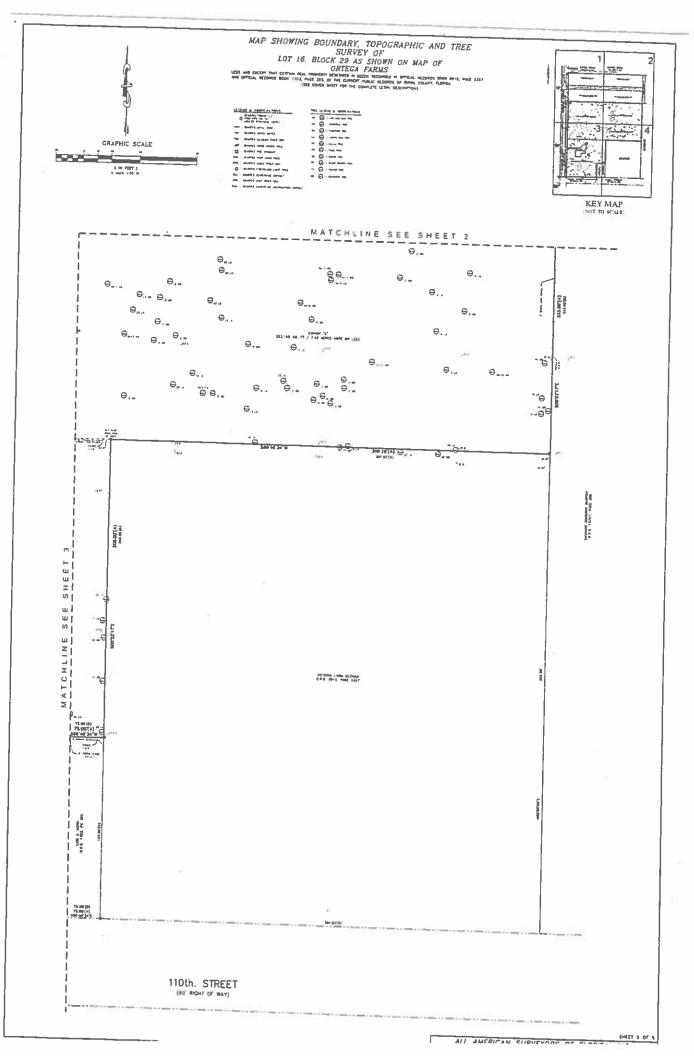

### **GENERAL INFORMATION**

Application for Zoning Variance Ordinance 2021-0019 (V-20-24) seeks to reduce the structural separation requirement for multi-family dwelling buildings on a common lot from 40 feet to 20 feet and to reduce the rear yard setback along the western property line from 20 feet to ten (10) feet. Both requests are being sought for Lot 11, which will contain five (5) quadruplex buildings, as depicted on the attached site plan.

There is a companion application for Waiver of Minimum Required Road Frontage **Ordinance 2021-0018** (WRF-20-31) seeking to reduce the required minimum road frontage from 32 feet to 0 feet for Lots 12-15, which will be four (4) single-family lots accessed by a private drive. The site will be developed in conjunction with 60 multifamily dwelling units in 15 quadruplex buildings.

The subject property was recently approved by City Council for land use amendment (Ordinance 2020-0049) from LDR to MDR and a companion rezoning (Ordinance 2020-0050) from RLD-60 to RMD-D. At the time, staff supported both applications and the overall intent to develop the site for multi-family dwellings. However, a site plan was not part of the consideration for the zoning change, so prior staff support should not be construed as current support for the reduction in building separation and setback requirements.