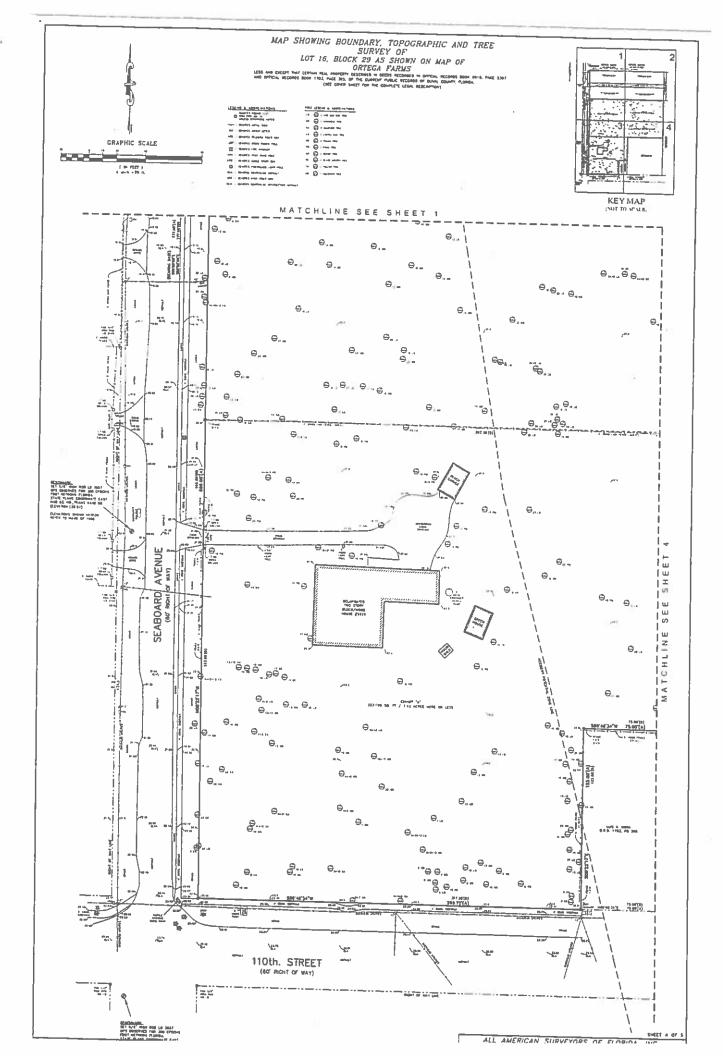

### **GENERAL INFORMATION**

Application for Zoning Variance Ordinance 2021-0019 (V-20-24) seeks to reduce the structural separation requirement for multi-family dwelling buildings on a common lot from 40 feet to 20 feet and to reduce the rear yard setback along the western property line from 20 feet to ten (10) feet. Both requests are being sought for Lot 11, which will contain five (5) quadruplex buildings, as depicted on the attached site plan.

There is a companion application for Waiver of Minimum Required Road Frontage **Ordinance 2021-0018** (WRF-20-31) seeking to reduce the required minimum road frontage from 32 feet to 0 feet for Lots 12-15, which will be four (4) single-family lots accessed by a private drive. The site will be developed in conjunction with 60 multifamily dwelling units in 15 quadruplex buildings.

The subject property was recently approved by City Council for land use amendment (Ordinance 2020-0049) from LDR to MDR and a companion rezoning (Ordinance 2020-0050) from RLD-60 to RMD-D. At the time, staff supported both applications and the overall intent to develop the site for multi-family dwellings. However, a site plan was not part of the consideration for the zoning change, so prior staff support should not be construed as current support for the reduction in building separation and setback requirements.