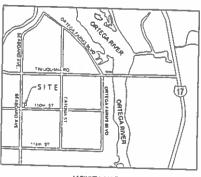

### **FEBRUARY 17, 2021**

**Location:** 5929 Seaboard Avenue and 0 Seaboard

Avenue

Between 110<sup>th</sup> Street and Bryner Drive

**Real Estate Number(s):** 103180-0000 and 103183-0000

**Zoning Variance Sought:** Reduce the structural separation requirement

**Planning District:** 4-Southwest

Applicant/Agent: Wyman R. Duggan, Esq.

Rogers Towers, P.A.

1301 Riverplace Boulevard, Suite 1500

Jacksonville, Florida 32207

*Owner/Applicant:* Troy W. Albers

154 Riverwood Drive