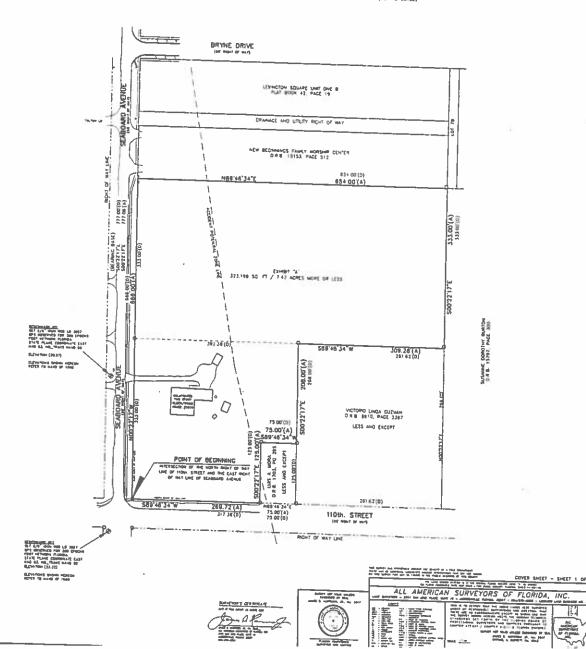

### **FEBRUARY 17, 2021**

**Location:** 5929 Seaboard Avenue and 0 Seaboard

Avenue

Between 110<sup>th</sup> Street and Bryner Drive

**Real Estate Number(s):** 103180-0000 and 103183-0000

**Zoning Variance Sought:** Reduce the structural separation requirement

### **GENERAL INFORMATION**

Application for Zoning Variance Ordinance 2021-0019 (V-20-24) seeks to reduce the structural separation requirement for multi-family dwelling buildings on a common lot from 40 feet to 20 feet and to reduce the rear yard setback along the western property line from 20 feet to ten (10) feet. Both requests are being sought for Lot 11, which will contain five (5) quadruplex buildings, as depicted on the attached site plan.

There is a companion application for Waiver of Minimum Required Road Frontage **Ordinance 2021-0018** (WRF-20-31) seeking to reduce the required minimum road frontage from 32 feet to 0 feet for Lots 12-15, which will be four (4) single-family lots accessed by a private drive. The site will be developed in conjunction with 60 multifamily dwelling units in 15 quadruplex buildings.