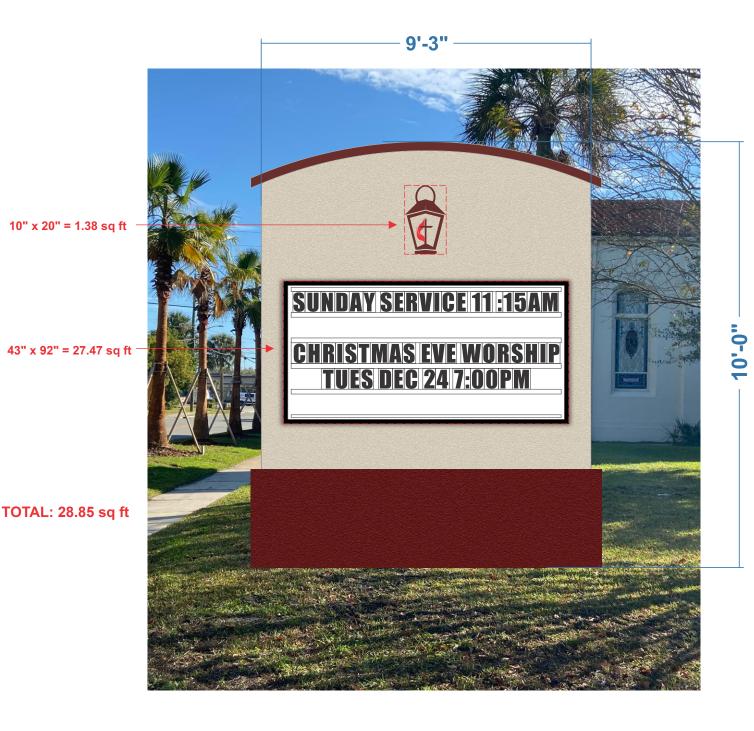

Page 1 of 6

| 7. Waiver Sought:                                                 |                                                          |
|-------------------------------------------------------------------|----------------------------------------------------------|
| Increase maximum height of sign from                              | to ≈ 10 feet (maximum request 20% or 5 ft. in            |
| height, whichever is less). *Note - Per Section 6.                | 56.1310, no waiver shall be granted which would permit a |
| sign in excess of 40 feet in helaht in any zoning dist            | relet 20                                                 |
| Increase maximum size of sign from 24                             | sq. ft. to 34 sq. ft. (maximum request 25% or            |
| 10 sq. ft., whichever is less)                                    | 34. v. (moximum request 25% or                           |
| <u> </u>                                                          | (not to exceed maximum square feet allowed)              |
| Allow for illumination or shares for                              | (not to exceed maximum square feet allowed)              |
| Allow for illumination or change from                             | external tointernal lighting                             |
| fee fee                                                           | t tofeet (less than 1 ft. may be granted                 |
| administratively)                                                 |                                                          |
| 8. In whose name will the Walver be granted?                      | nethodist Church                                         |
| 9. Is transferability requested? If approved, the waive           | RETVINGIST CHIVYCVI                                      |
| Yes 🗸                                                             | o a delajerieu with the property.                        |
| No.                                                               |                                                          |
|                                                                   |                                                          |
|                                                                   |                                                          |
| OWNER'S INFORMATION (please attach separa                         | ate sheet if more than one owner)                        |
| 10. Name: Jan Marco Vnited                                        | 11. E-mail:                                              |
| IVICTORALIST (NUVCA)                                              |                                                          |
| 12. Address (including city, state, zip): 1420 NAIDO AVC          | 13. Preferred Telephone:                                 |
|                                                                   | 904-398-3204                                             |
| Jacksonville, Pl 32207                                            | 109 310 320 9                                            |
|                                                                   | 1                                                        |
| Applace                                                           |                                                          |
| APPLICANT'S INFORMATION (if different from                        | 1                                                        |
| Hayfor ligh & Design, Inc                                         | 15. E-mail:                                              |
| indicated and october 1911/1916                                   | KVAVNA-FAVIORSIGNCO-COM  17. Preferred Telephone:        |
| 16. Address (including city, state, zip): 4162 St. AVGUSTINE Rel. | 17. Preferred Telephone:                                 |
| TICKERNIE FOL.                                                    | 904-396-4652                                             |
| Jackronville, FL 32207                                            | , , , , , , , , , , , , , , , , , , , ,                  |
|                                                                   | <u></u>                                                  |

Page 4 of 6

PLANNING AND DEVELOPMENT DEPARTMENT
214 N. Hogan Street, Suite 300 Jacksonville, FL 32202 Phone: 904.255.7800 Fax: 904.255.7884

www.coj.net

last update: 1/12/2017

The zoning for the property allows for a 24 sq. ft. ground sign. The existing monument sign is 34 sq. ft. When we submitted for a sign permit, we were made aware the size needed to be reduced to comply with the zoning. However, at the time of install we realized the sign was manufactured to the wrong specs. If the church is made to conform, the readerboard will have to be reduced from 32 square feet to 20 square feet in order to include the church logo as well. This dramatic reduction in size limits the church's ability to make the community aware of special events, display worship times, and spread their religious faith. Attendance has been exceptionally low due to COVID-19 so being able to provide the community with that information is essential.

If the sign was on a collector road, they would be allowed 1 square foot for each 5 linear feet of street frontage to a maximum of 50 square feet. Naldo Ave runs parallel to San Marco Blvd and Hendricks Blvd which are both collectors. If the church was a street over the current size would not be an issue. Additionally, the sign is non-illuminated and does not disrupt the nature of the neighborhood.