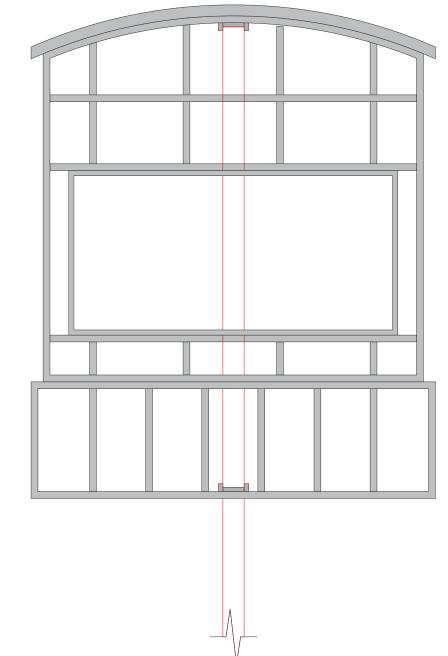

Page 4 of 6

PLANNING AND DEVELOPMENT DEPARTMENT
214 N. Hogan Street, Suite 300 Jacksonville, FL 32202 Phone: 904.255.7800 Fax: 904.255.7884

www.coj.net

last update: 1/12/2017

The zoning for the property allows for a 24 sq. ft. ground sign. The existing monument sign is 34 sq. ft. When we submitted for a sign permit, we were made aware the size needed to be reduced to comply with the zoning. However, at the time of install we realized the sign was manufactured to the wrong specs. If the church is made to conform, the readerboard will have to be reduced from 32 square feet to 20 square feet in order to include the church logo as well. This dramatic reduction in size limits the church's ability to make the community aware of special events, display worship times, and spread their religious faith. Attendance has been exceptionally low due to COVID-19 so being able to provide the community with that information is essential.

If the sign was on a collector road, they would be allowed 1 square foot for each 5 linear feet of street frontage to a maximum of 50 square feet. Naldo Ave runs parallel to San Marco Blvd and Hendricks Blvd which are both collectors. If the church was a street over the current size would not be an issue. Additionally, the sign is non-illuminated and does not disrupt the nature of the neighborhood.