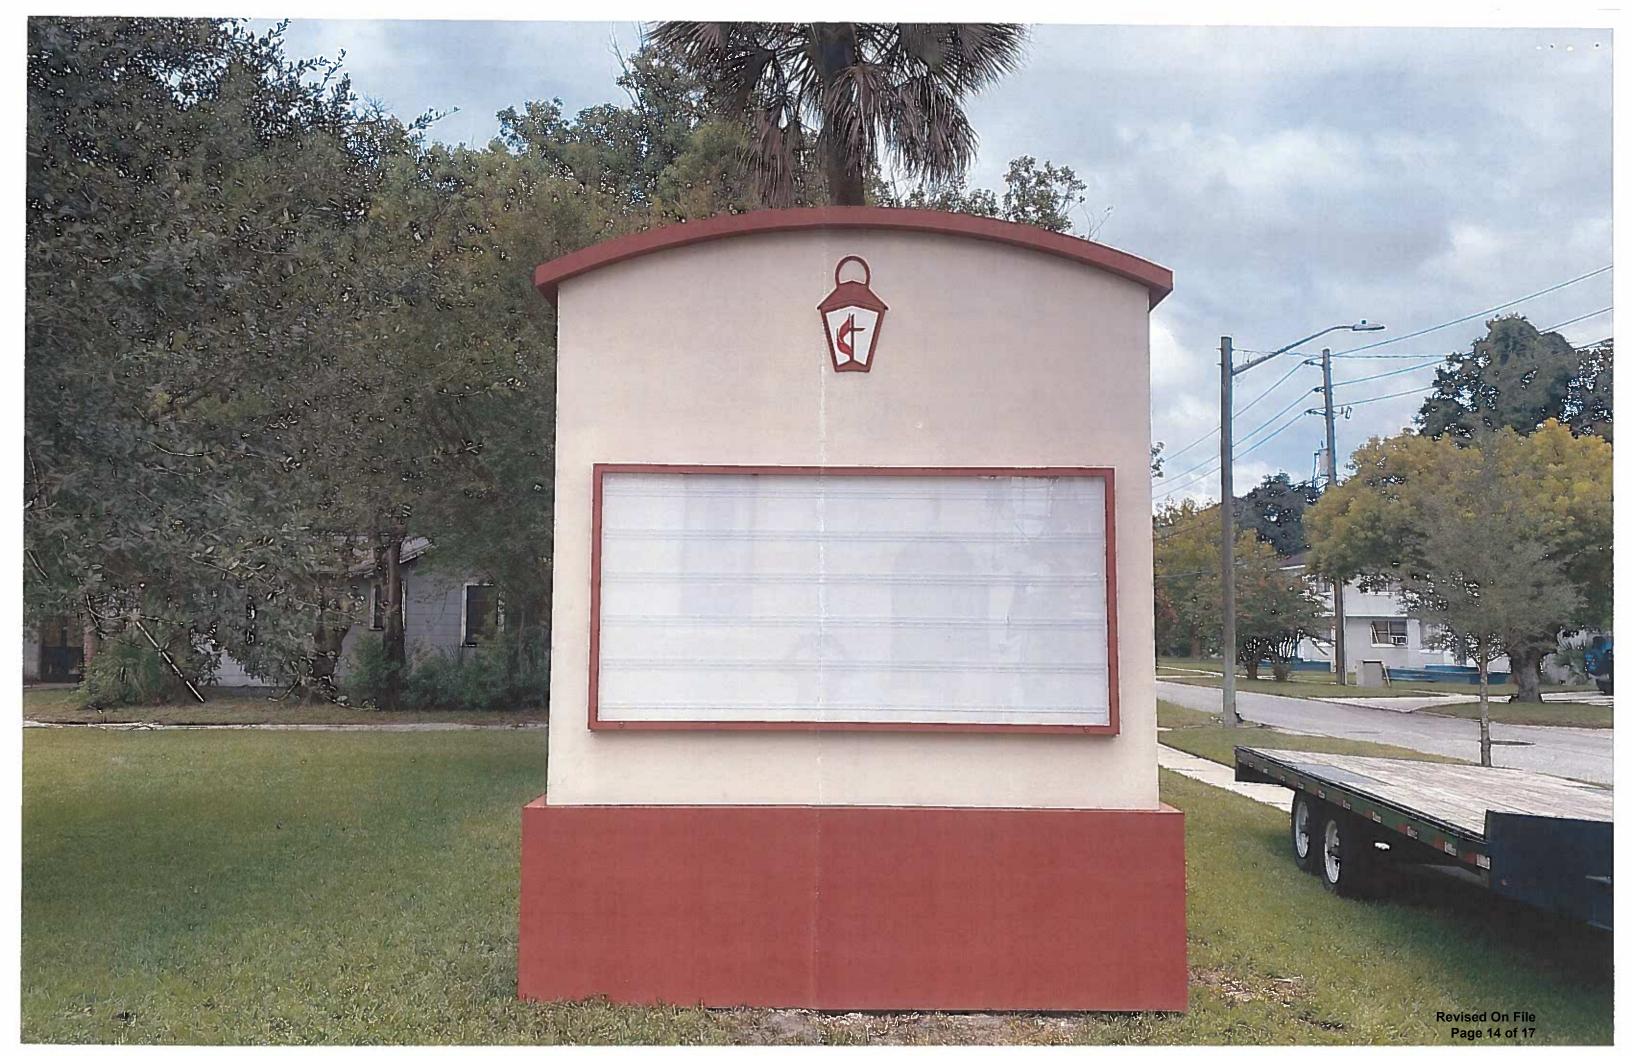

Page 4 of 6

PLANNING AND DEVELOPMENT DEPARTMENT
214 N. Hogan Street, Suite 300 Jacksonville, FL 32202 Phone: 904.255.7800 Fax: 904.255.7884

www.coj.net

last update: 1/12/2017

The zoning for the property allows for a 24 sq. ft. ground sign. The existing monument sign is 34 sq. ft. When we submitted for a sign permit, we were made aware the size needed to be reduced to comply with the zoning. However, at the time of install we realized the sign was manufactured to the wrong specs. If the church is made to conform, the readerboard will have to be reduced from 32 square feet to 20 square feet in order to include the church logo as well. This dramatic reduction in size limits the church's ability to make the community aware of special events, display worship times, and spread their religious faith. Attendance has been exceptionally low due to COVID-19 so being able to provide the community with that information is essential.

If the sign was on a collector road, they would be allowed 1 square foot for each 5 linear feet of street frontage to a maximum of 50 square feet. Naldo Ave runs parallel to San Marco Blvd and Hendricks Blvd which are both collectors. If the church was a street over the current size would not be an issue. Additionally, the sign is non-illuminated and does not disrupt the nature of the neighborhood.