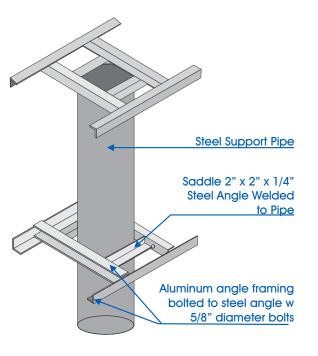

o: Kelly Varn

**Subject:** RE: Sign Waiver (SW-20-07): Hearing Dates

**From:** Kelly Varn < kvarn@taylorsignco.com> **Sent:** Tuesday, December 22, 2020 3:28 PM **To:** Wells, Arimus < ArimusW@coj.net>

Subject: RE: Sign Waiver (SW-20-07): Hearing Dates

**EXTERNAL EMAIL:** This email originated from a non-COJ email address. Do not click any links or open any attachments unless you trust the sender and know the content is safe.

Hi Arimus,

We can make the 10' work for the height. We can remove the sign, cut the top of the pole & the base, then sleeve it back over. Will you please add the 2' height increase on to the waiver?

Thank you,

Kelly Varn

Permit Specialist

Taylor Sign and Design, Inc. 4162 St. Augustine Road Jacksonville, FL 32207 (ph)904.396.4652



### Saddle Mount Detail



| WIND DESI                     | GN CRIT  | ERIA |
|-------------------------------|----------|------|
| WIND VELOCITY                 | 132 MPH  |      |
| RISK CATEGORY                 | Ш        |      |
| EXPOSURE CATEGORY (MMRF)      | С        |      |
| INTERNAL PRESSURE COEFFICIENT | +0       | -0   |
| COMPONET & CLADDING PRESSURES | 36.8 PSF |      |
| FORCE COEFFICIENT             | 1.7      |      |

- 1. Design wind pressure in conformance w/ FBC-2017 Ed Ref. ASCE7. See chart for design criteria per ASCE 7-10.
- 2a. EFIS Wall Attachment: ASTM A307 3/8"x3" Hilti togglers fastened into Stucco over plywood fascia, top and bottom as per detail.
- 2b. CMU Wall Attachment: 3/8"x3" fully embedded Tapcon anchors top and bottom as per detail.

| • 0 | .063" | aluminum | skin a | and