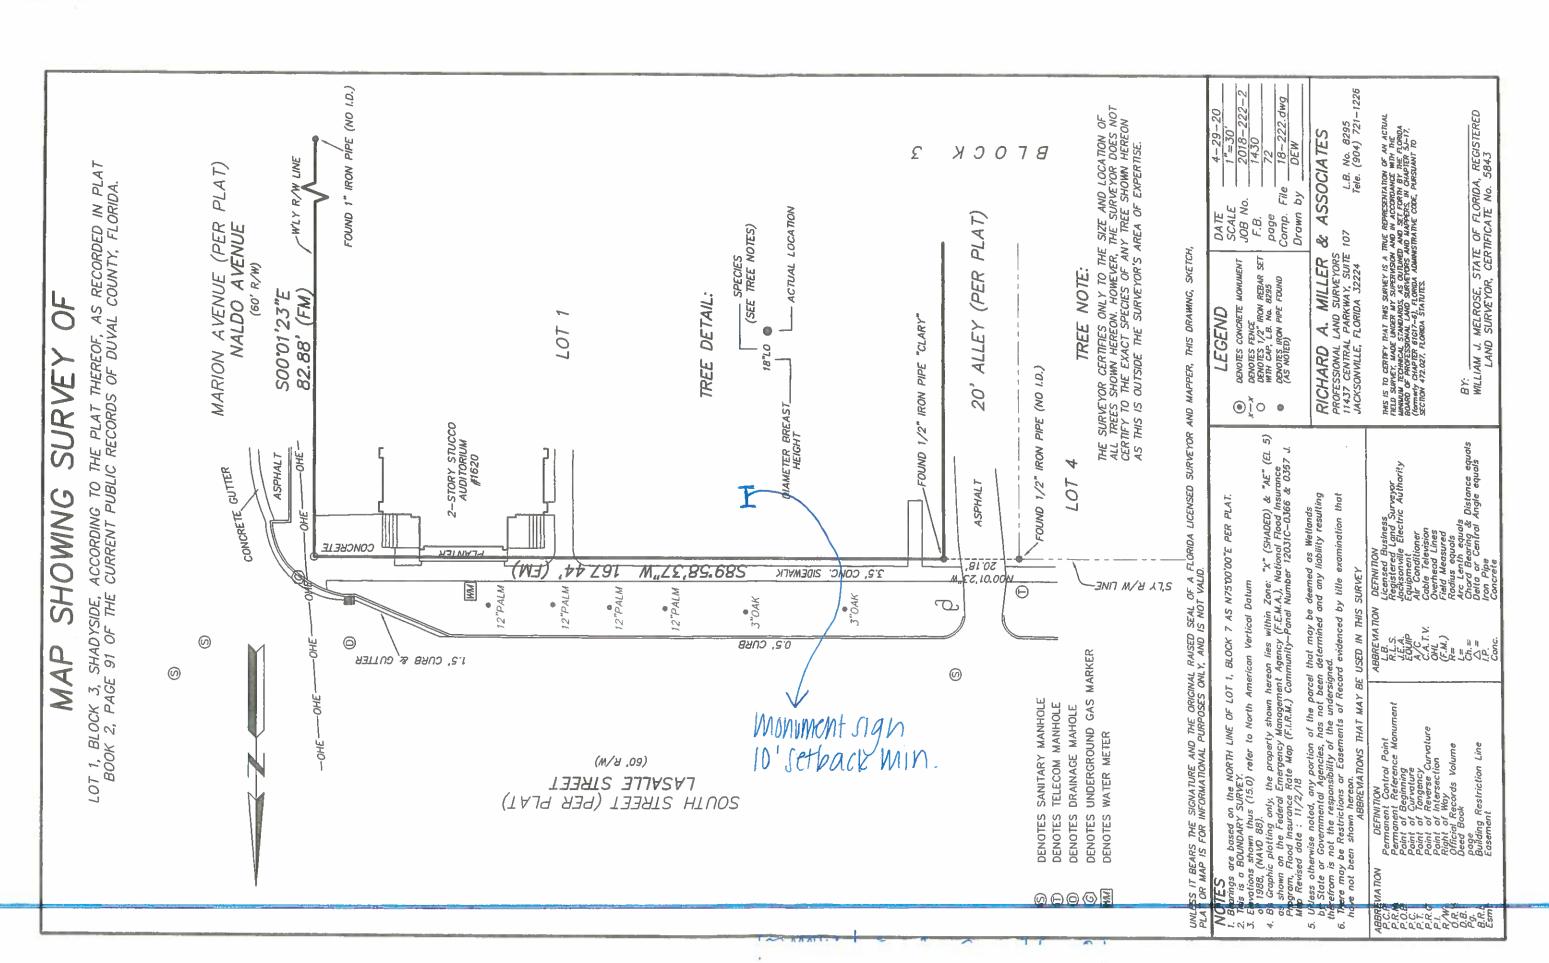

### **Legal Description**

02-007 44-2S-26E OKLAHOMA (LYONS SURVEY) LOTS 1,2,3,FRACL LOT 4 BLK 3