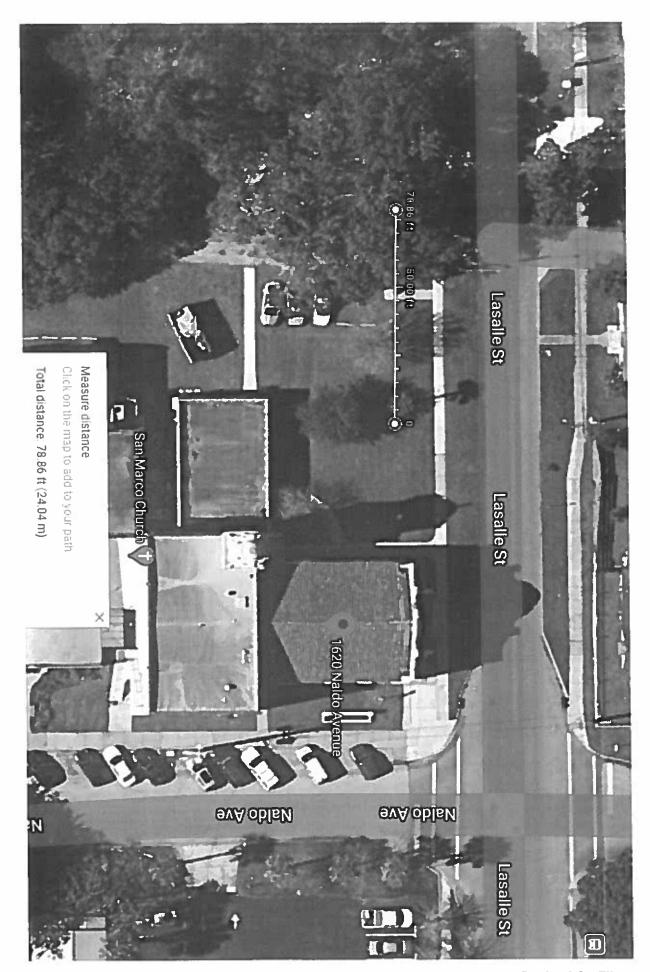

| For O                                           | fficial Use Only                  |
|-------------------------------------------------|-----------------------------------|
| Current Zoning District: RMO-D                  | Current Land Use Category: MDR    |
| Council District: 5                             | Planning District:                |
| Previous Zoning Applications Filed (provide app | [마토크리카 (1915] : 1915 [1915]       |
| Applicable Section of Ordinance Code:           | 3                                 |
| Notice of Violation(s):                         |                                   |
| Neighborhood Associations: San Marco            | - PRESERVOTION SOCIETY            |
| Overlay: SAN MARGO OVERLAY                      |                                   |
| LUZ Public Hearing Date:                        | City Council Public Hearing Date: |
| Number of Signs to Post: 2 Amount of            | of Fee: Zoning Asst. Initials     |
|                                                 | W.                                |
| PROPERTY INFORMATION                            |                                   |
| 1. Complete Property Address:                   | 2. Real Estate Number:            |
| LACKTONVILLE FL 32207                           | 080440-0000                       |
| 3. Land Area (Acres):                           | 4. Date Lot was Recorded:         |
| 0.82                                            | 1910                              |
| 5. Property Located Between Streets:            | 6. Utility Services Provider:     |
| Lasque St & Landon A                            | City Water / City Sewer           |
|                                                 | Well / Septic                     |