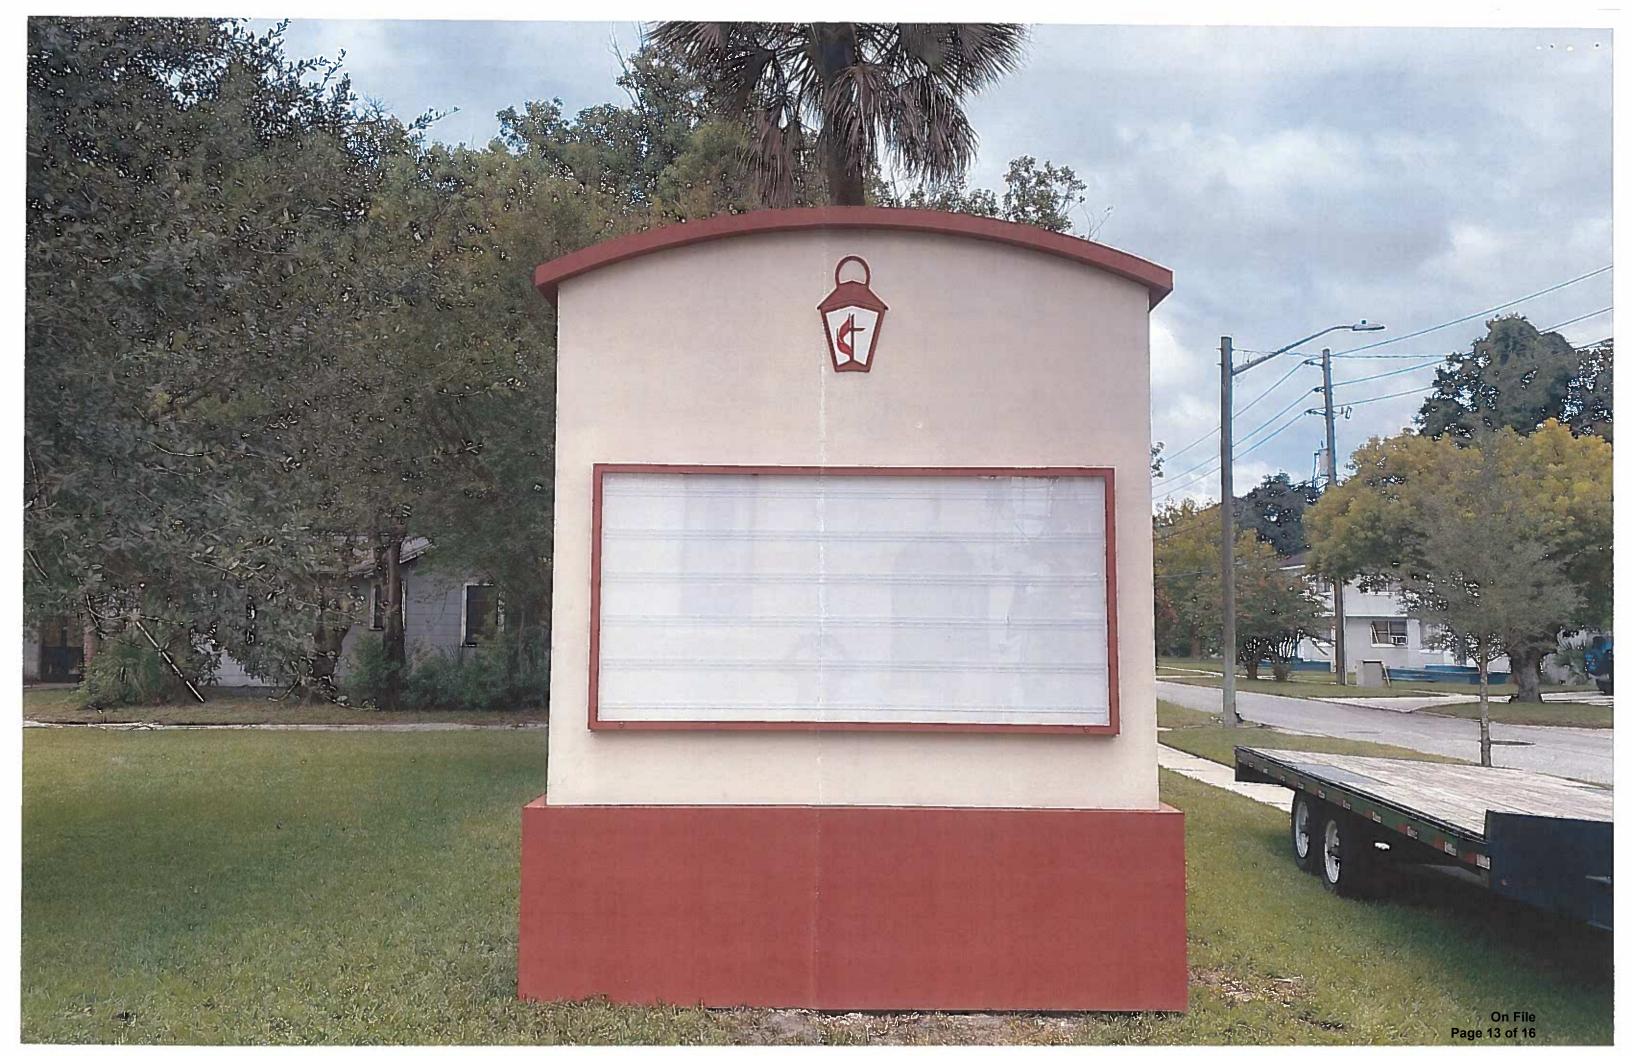

The zoning for the property allows for a 24 sq. ft. ground sign. The existing monument sign is 34 sq. ft. When we submitted for a sign permit, we were made aware the size needed to be reduced to comply with the zoning. However, at the time of install we realized the sign was manufactured to the wrong specs. If the church is made to conform, the readerboard will have to be reduced from 32 square feet to 20 square feet in order to include the church logo as well. This dramatic reduction in size limits the church's ability to make the community aware of special events, display worship times, and spread their religious faith. Attendance has been exceptionally low due to COVID-19 so being able to provide the community with that information is essential.

5 10 10 10

If the sign was on a collector road, they would be allowed 1 square foot for each 5 linear feet of street frontage to a maximum of 50 square feet. Naldo Ave runs parallel to San Marco Blvd and Hendricks Blvd which are both collectors. If the church was a street over the current size would not be an issue. Additionally, the sign is non-illuminated and does not disrupt the nature of the neighborhood.