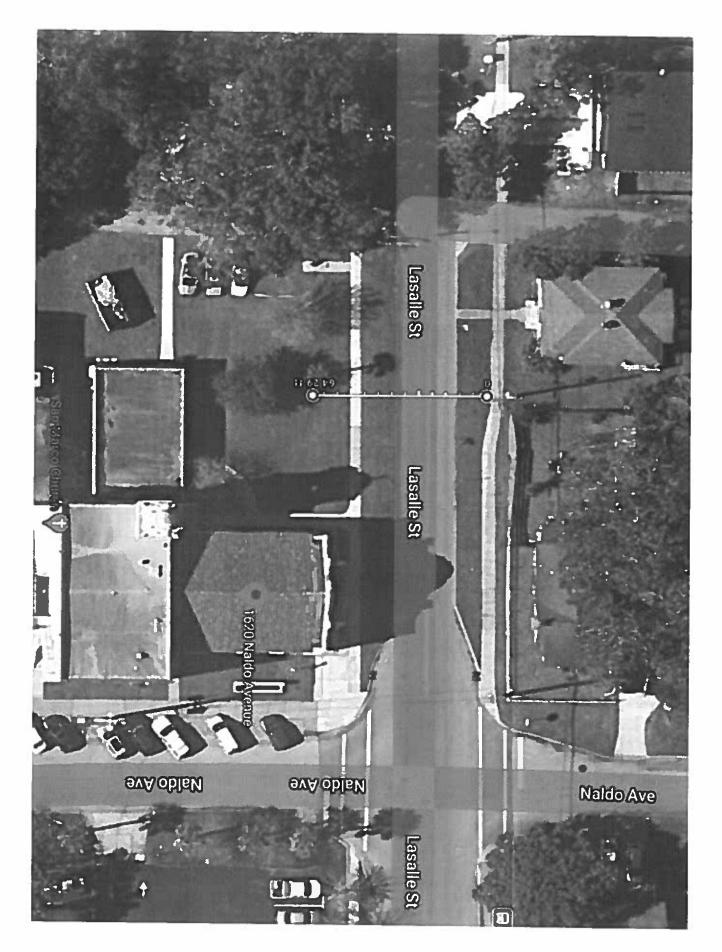

| PROPERTY INFORMATION                                                   |                                 |
|------------------------------------------------------------------------|---------------------------------|
| 1. Complete Property Address:                                          | 2. Real Estate Number:          |
| 1. Complete Property Address:<br>1420 NAIDOAVC<br>1ACKONVINE, FL 32207 | 080460-0000                     |
| 3. Land Area (Acres):                                                  | 4. Date Lot was Recorded:       |
| 0.82                                                                   | 1970                            |
| 5. Property Located Between Streets:                                   | 6. Utility Services Provider: / |
| Lasque St & Landon Ave                                                 | City Water / City Sewer         |
|                                                                        | Well / Septic                   |

The zoning for the property allows for a 24 sq. ft. ground sign. The existing monument sign is 34 sq. ft. When we submitted for a sign permit, we were made aware the size needed to be reduced to comply with the zoning. However, at the time of install we realized the sign was manufactured to the wrong specs. If the church is made to conform, the readerboard will have to be reduced from 32 square feet to 20 square feet in order to include the church logo as well. This dramatic reduction in size limits the church's ability to make the community aware of special events, display worship times, and spread their religious faith. Attendance has been exceptionally low due to COVID-19 so being able to provide the community with that information is essential.

5 10 10 10

If the sign was on a collector road, they would be allowed 1 square foot for each 5 linear feet of street frontage to a maximum of 50 square feet. Naldo Ave runs parallel to San Marco Blvd and Hendricks Blvd which are both collectors. If the church was a street over the current size would not be an issue. Additionally, the sign is non-illuminated and does not disrupt the nature of the neighborhood.