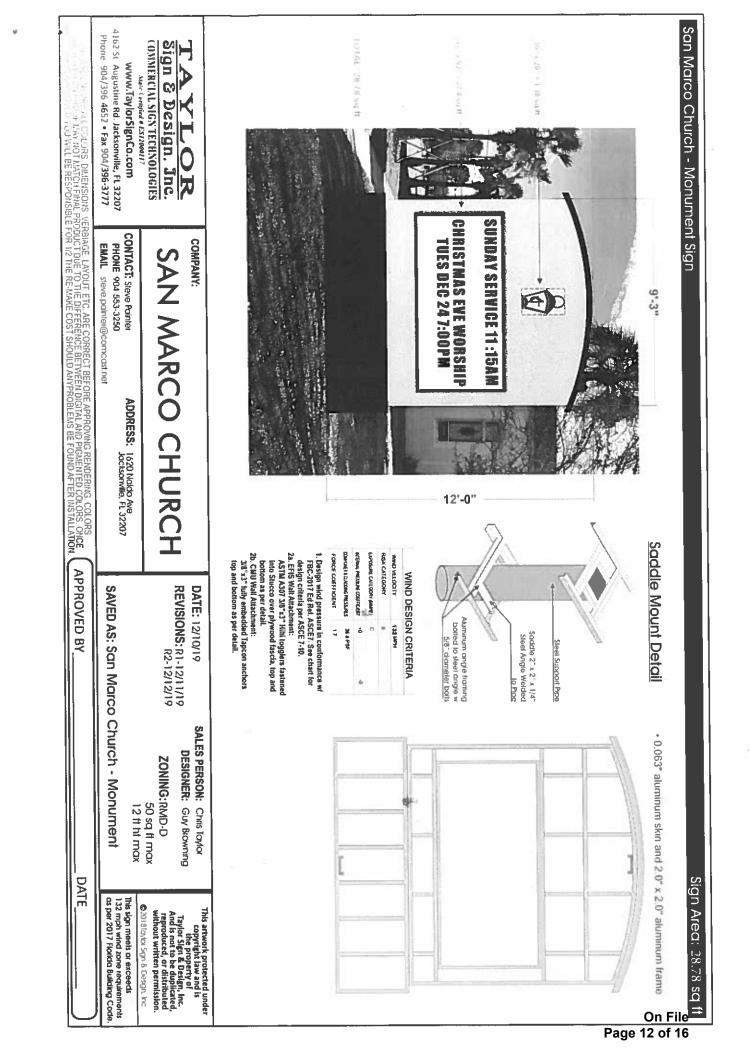

### On File Page 1 of 16

| 7. Waiver Sought:                                                                                                                                                             |
|-------------------------------------------------------------------------------------------------------------------------------------------------------------------------------|
| Increase maximum height of sign from to feet (maximum request 20% or 5 ft. in                                                                                                 |
| height, whichever is less). *Note - Per Section 656.1310, no waiver shall be granted which would permit a                                                                     |
| sign in excess of 40 feet in height in any zoning district.                                                                                                                   |
| Increase maximum size of sign from 24 sq. ft. to 34 sq. ft. (maximum request 25% or                                                                                           |
| 10 sq. ft., whichever is less)                                                                                                                                                |
| Increase number of signs from to (not to exceed maximum square feet allowed)                                                                                                  |
| Allow for illumination or change from external to internal lighting                                                                                                           |
| Reduce minimum setback from feet to feet (less than 1 ft. may be granted                                                                                                      |
| administratively)                                                                                                                                                             |
| 8. In whose name will the Waiver be granted?<br>MANAVCO UNITED METHODIST CHUYCH<br>9. Is transferability requested? If approved, the waiver is transferred with the property. |
| Yes Values and requested in approved, the waiver is transferred with the property.                                                                                            |
| No                                                                                                                                                                            |

The zoning for the property allows for a 24 sq. ft. ground sign. The existing monument sign is 34 sq. ft. When we submitted for a sign permit, we were made aware the size needed to be reduced to comply with the zoning. However, at the time of install we realized the sign was manufactured to the wrong specs. If the church is made to conform, the readerboard will have to be reduced from 32 square feet to 20 square feet in order to include the church logo as well. This dramatic reduction in size limits the church's ability to make the community aware of special events, display worship times, and spread their religious faith. Attendance has been exceptionally low due to COVID-19 so being able to provide the community with that information is essential.

5 10 10 10

If the sign was on a collector road, they would be allowed 1 square foot for each 5 linear feet of street frontage to a maximum of 50 square feet. Naldo Ave runs parallel to San Marco Blvd and Hendricks Blvd which are both collectors. If the church was a street over the current size would not be an issue. Additionally, the sign is non-illuminated and does not disrupt the nature of the neighborhood.