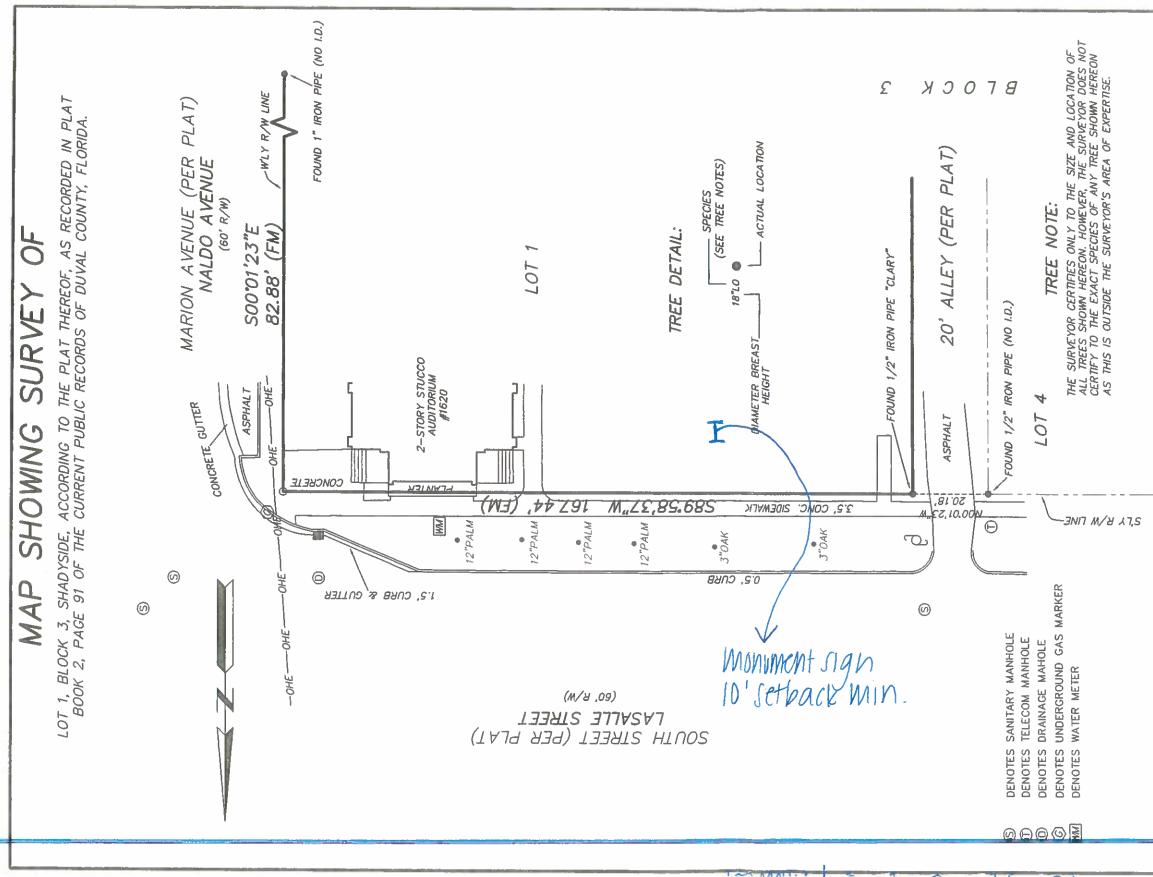

The zoning for the property allows for a 24 sq. ft. ground sign. The existing monument sign is 34 sq. ft. When we submitted for a sign permit, we were made aware the size needed to be reduced to comply with the zoning. However, at the time of install we realized the sign was manufactured to the wrong specs. If the church is made to conform, the readerboard will have to be reduced from 32 square feet to 20 square feet in order to include the church logo as well. This dramatic reduction in size limits the church's ability to make the community aware of special events, display worship times, and spread their religious faith. Attendance has been exceptionally low due to COVID-19 so being able to provide the community with that information is essential.

5 10 10 10

If the sign was on a collector road, they would be allowed 1 square foot for each 5 linear feet of street frontage to a maximum of 50 square feet. Naldo Ave runs parallel to San Marco Blvd and Hendricks Blvd which are both collectors. If the church was a street over the current size would not be an issue. Additionally, the sign is non-illuminated and does not disrupt the nature of the neighborhood.

# Legal Description

02-007 44-2S-26E OKLAHOMA (LYONS SURVEY) LOTS 1,2,3,FRACL LOT 4 BLK 3

.

.