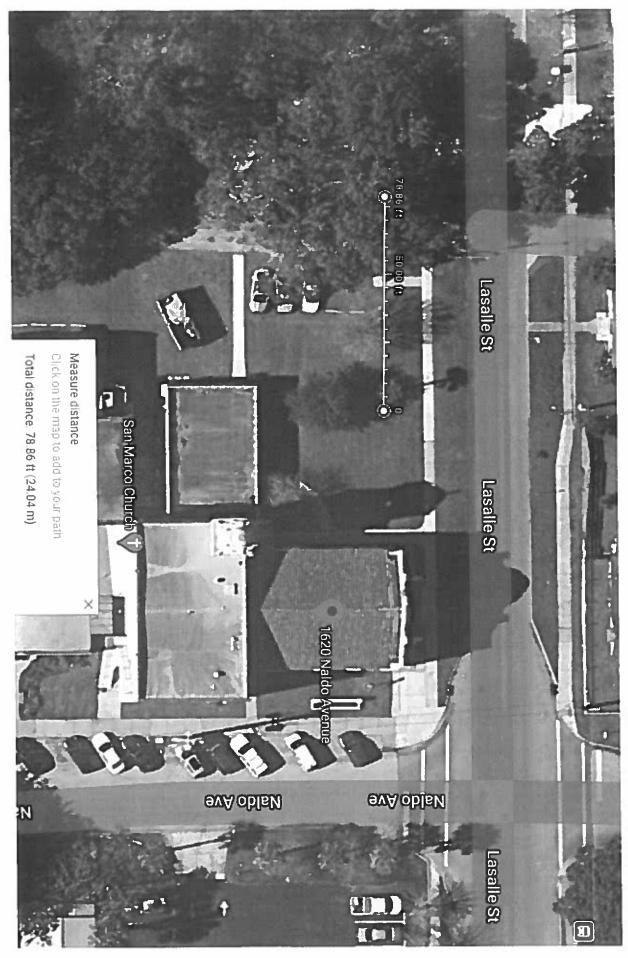

| PROPERTY INFORMATION                                                   |                                 |
|------------------------------------------------------------------------|---------------------------------|
| 1. Complete Property Address:                                          | 2. Real Estate Number:          |
| 1. Complete Property Address:<br>1420 NAIDOAVC<br>1ACKONVINE, FL 32207 | 080460-0000                     |
| 3. Land Area (Acres):                                                  | 4. Date Lot was Recorded:       |
| 0.82                                                                   | 1970                            |
| 5. Property Located Between Streets:                                   | 6. Utility Services Provider: / |
| Lasque St & Landon Ave                                                 | City Water / City Sewer         |
|                                                                        | Well / Septic                   |

The zoning for the property allows for a 24 sq. ft. ground sign. The existing monument sign is 34 sq. ft. When we submitted for a sign permit, we were made aware the size needed to be reduced to comply with the zoning. However, at the time of install we realized the sign was manufactured to the wrong specs. If the church is made to conform, the readerboard will have to be reduced from 32 square feet to 20 square feet in order to include the church logo as well. This dramatic reduction in size limits the church's ability to make the community aware of special events, display worship times, and spread their religious faith. Attendance has been exceptionally low due to COVID-19 so being able to provide the community with that information is essential.

5 10 10 10

If the sign was on a collector road, they would be allowed 1 square foot for each 5 linear feet of street frontage to a maximum of 50 square feet. Naldo Ave runs parallel to San Marco Blvd and Hendricks Blvd which are both collectors. If the church was a street over the current size would not be an issue. Additionally, the sign is non-illuminated and does not disrupt the nature of the neighborhood.