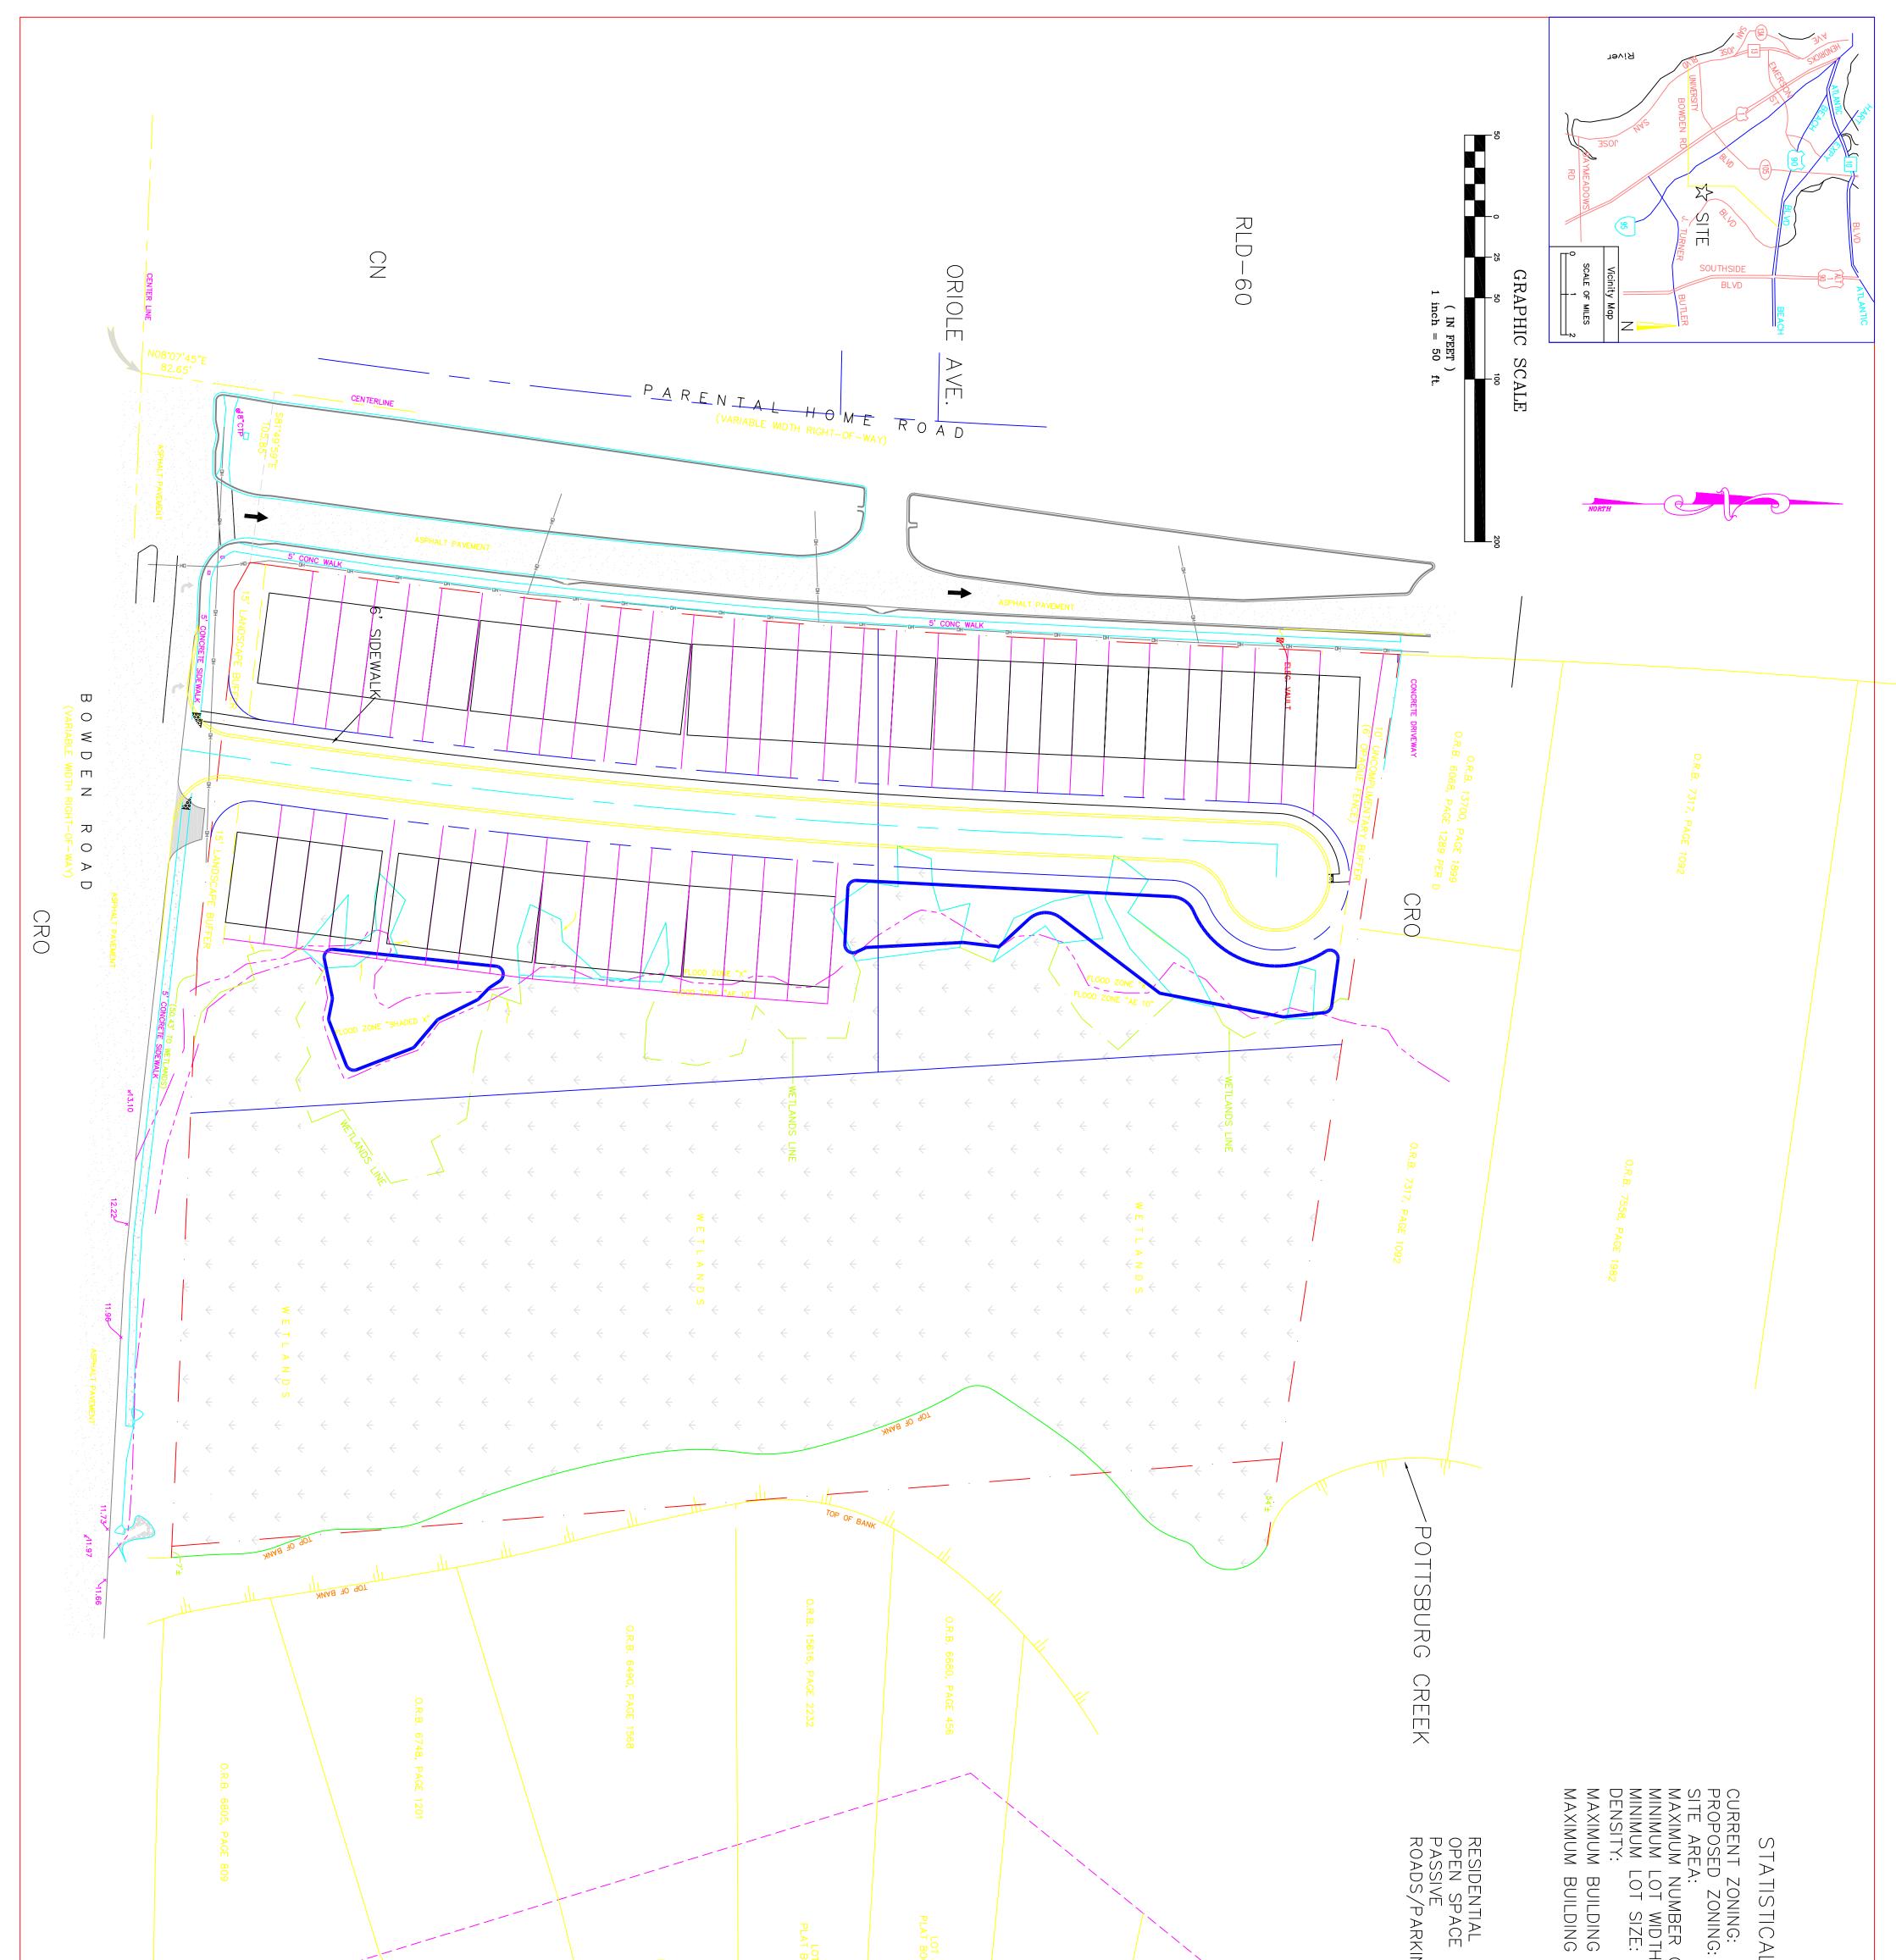

| PAT BOOK 45, PAGES 2 - 2H<br>PAT BOOK 45, PAGES 2 - 2H<br>PLAT BOOK 45, PAGES 2 - 2H<br>PUD SITE PLAN<br>BOWDEN ROA | AD TRACT                           | LOT 101 HICKORY BLEN<br>T BOOK 45, PAGES 2 - 2H | RED-60 | , PAGES 2 - 2H | KORY BLEN<br>PAGES 2 - 2H | S, F S B ALONG PARENTAL HOME ROAD                 | CONS    | RY:<br>CN/CRO<br>PUD<br>8.58 Acres<br>5.83 LOTS PER ACRE<br>5.83 LOTS PER ACRE<br>5.84 ASSOCIATES, INC.<br>SULTING AND DESIGN ENGINEERS |  |
|---------------------------------------------------------------------------------------------------------------------|------------------------------------|-------------------------------------------------|--------|----------------|---------------------------|---------------------------------------------------|---------|-----------------------------------------------------------------------------------------------------------------------------------------------------------------------------------------------------------------------------------------------------------------------------------------------------------------------------------------------------------------------------------------------------------------------------------------------------------------------------------------------------------------------------------------------------------------------------------------------------------------------------------------------------------------------------------------------------------------------------------------------------------------------------------------------------------------------------------------------------------------------------------------------------------------------------------------------------------------------------------------------------------------------------------|--|
| NO.<br>OF <u>1</u><br>2009<br>2009<br>ZN<br>SIGNATURE:                                                              | FOR<br>NEW ATLANTIC BUILDERS, INC. | NO. RE                                          |        | SION           | BY DATE                   | APPROVED BY: <u>JML</u><br>DATE: <u>JULY 2020</u> | 1305 CI | CERTIFICATE OF AUTHORIZATION NO. 3981<br>305 CEDAR STREET – JACKSONVILLE, FL 32207<br>PH (904) 396–3060 FAX (904) 396–3456                                                                                                                                                                                                                                                                                                                                                                                                                                                                                                                                                                                                                                                                                                                                                                                                                                                                                                        |  |