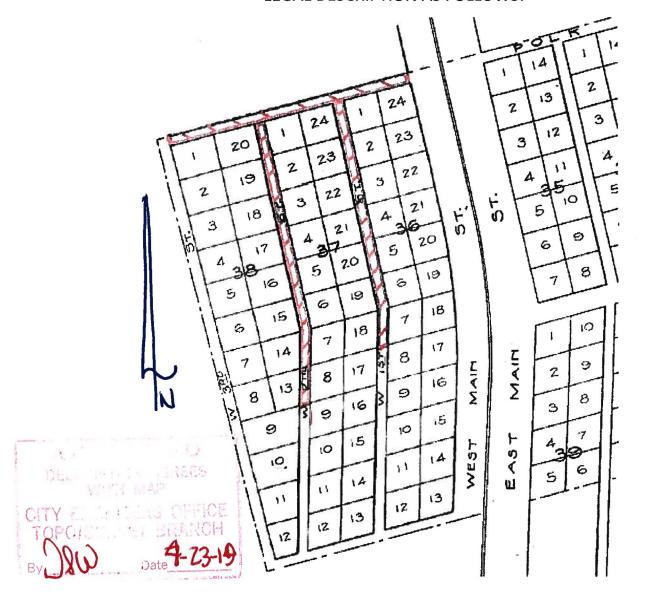

## DUVAL CITY PLAT RW CLOSURES LEGAL DESCRIPTION AS FOLLOWS:

- That portion of West 2<sup>nd</sup> Street North of Lot 9, Block 38 and North of Lot 9, Block 37.
- That Portion of West 1<sup>st</sup> Street North of Lot 17, Block 37 and North of Lot 8, Block 36.
- That portion of Polk Avenue East of West 3<sup>rd</sup> Street and West of West Main Street.

All of which found in the plat of Duval City recorded in Plat Book 6, Page 9 of the Public Records of Duval County, Florida.