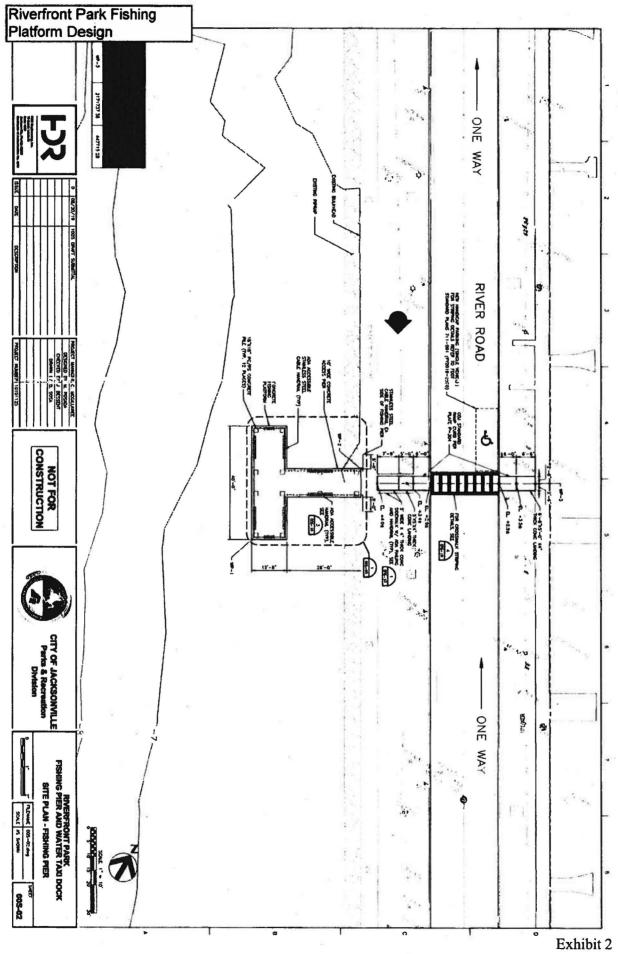

## **Riverfront Park Fishing Platform**

- City received a 2017 FIND grant for the design phase of this project which is currently at 100% by HDR and the DEP permit has been obtained and USACE permit is expected in early 2020.
- Riverfront Park is a passive, waterfront park in the San Marco neighborhood situated between the St. Johns River and River Road. The bulkhead is popular with fishermen which has led to some conflicts and concerns with adjacent neighbors. Following public meetings a few years ago, a compromise was reached to pursue the development of a fishing structure to provide an enhanced and accessible fishing opportunity while prohibiting fishing from the remaining bulkhead.
- The opinion of probable construction cost provided by HDR is \$600,000 which includes a 15% contingency. Public Works (Bob Scott) and Parks (Brian Burket) reviewed the estimate and increased the cost to \$650,000 and added 10% (\$65,000) to cover internal Public Works costs (i.e. project management and inspection fees) which are not reimbursable by FIND. Therefore, the FIND grant award request is \$325,000 and City cost is \$390,000, totaling \$715,000.
- Expect to receive grant award in October 2020 and construct project in 2021.

Attached are the current design plans and opinion of probable construction cost.