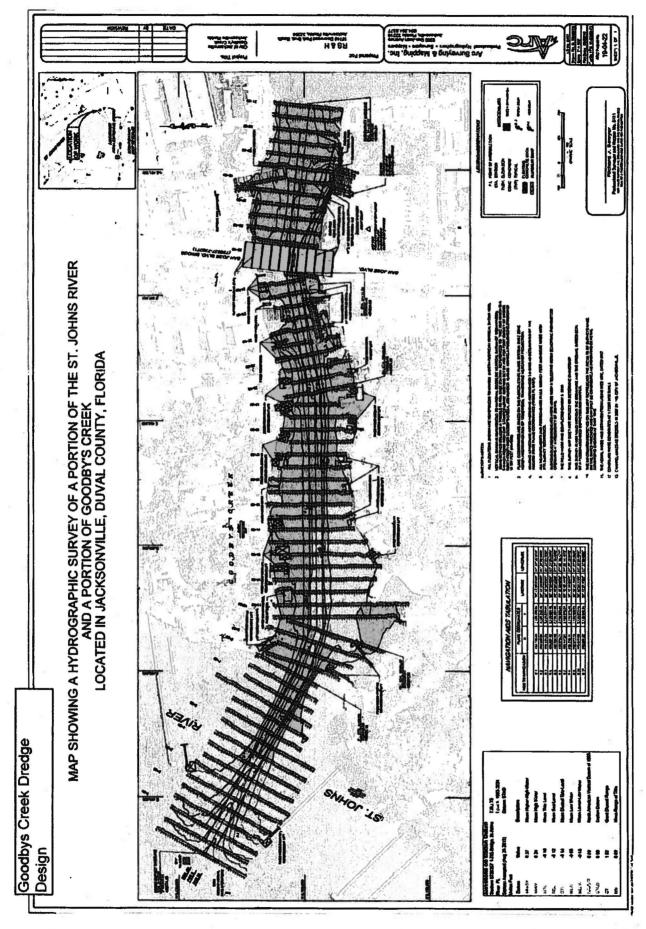

#### **Goodbys Creek Dredge**

- City received a 2018 FIND grant for the design phase of this dredge project which is currently underway by RS&H and all necessary permit applications to DEP and USACE have been submitted.
- The city boat ramp located at the intersection of the Goodbys Creek and San Jose Blvd. is a wellused ramp. The ramp can handle all size vessels, although the access channel has become silted in over the years making it harder for some vessels to navigate at low tide. The goal of this project is to dredge the marked channel from the ramp to the confluence with the St. Johns River to ensure reliable functionality of the ramp. This area was last dredged in 2008. The next dredge is expected to have a lifespan of 15-20 years.
- The opinion of probable construction cost provided by RS&H is \$680,000 which includes a 30% contingency. Public Works (Bob Scott) and Parks (Brian Burket) reviewed the estimate and increased the cost to \$700,000 and added 10% (\$70,000) to cover internal Public Works costs (i.e. project management and inspection fees) which are not reimbursable by FIND. Therefore, the FIND grant award request is \$350,000 and City cost is \$420,000, totaling \$770,000.
- Expect to receive grant award in October 2020 and construct project in 2021.
- Attached are the current design plans and opinion of probable construction cost.