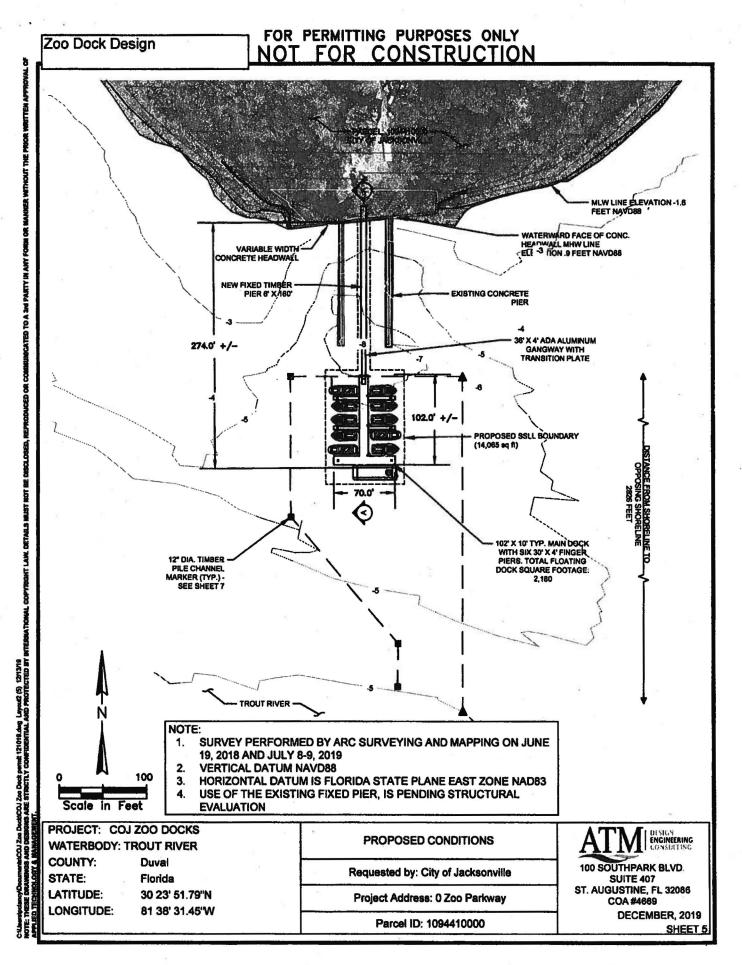

#### Jacksonville Zoo Dock

- City received a 2018 FIND grant for the design phase of this dock project which is currently underway by Prosser and permits are being pursued from DEP and USACE. Design and permits are expected to be completed by September 2020.
- The existing boat dock at the Jacksonville Zoo in the Trout River was heavily damaged by recent hurricanes and is no longer available to the public. And, prior to this damage, the dock was inaccessible to most boats due to the shallow water depths approaching the dock. For many years a dredge project was desired but never pursued due to the high cost and short life expectancy before another expensive dredge would be required. In recent years, the Waterways Commission and Zoo have studied and discussed potential solutions to providing a sustainable water access to the zoo and the preferred option is to build a new dock at the location of the former Gate concrete piers on east side of property where depths are deep enough to not require any dredging. The zoo's master plan is being updated to reflect this planned dock.
- The opinion of probable construction cost provided by Prosser is \$955,747 which includes a 30% contingency. Public Works (Bob Scott) and Parks (Brian Burket) reviewed the estimate and increased the cost to \$1,000,000 and added 10% (\$100,000) to cover internal Public Works costs (i.e. project management and inspection fees) which are not reimbursable by FIND. Therefore, the FIND grant award request is \$500,000 and City cost is \$600,000, totaling \$1,100,000.
- Expect to receive grant award in October 2020 and construct project in 2021.
- Attached are the current design plans and opinion of probable construction cost.