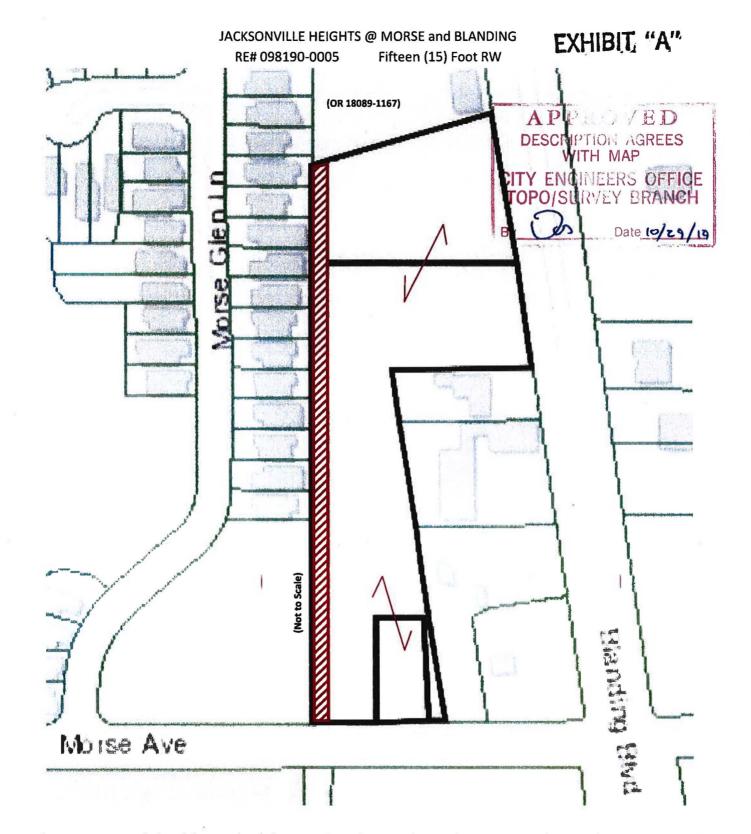

That portion of the fifteen (15) foot right-of-way along the western lines of Tracts 9 & 10, Block 1, Section 19, Township 3 South, Range 26 East, Jacksonville Heights, according to the plat thereof recorded in Plat Book 5, Page 93 of the Current Public Records of Duval County, Florida. Said portion of right-of-way being bounded on the South by Morse Avenue and bounded on the North by that property described in OR 18089-1167 of the Current Public Records of Duval County, Florida, and being approximately Seven Hundred-Ninety (790) Feet long.