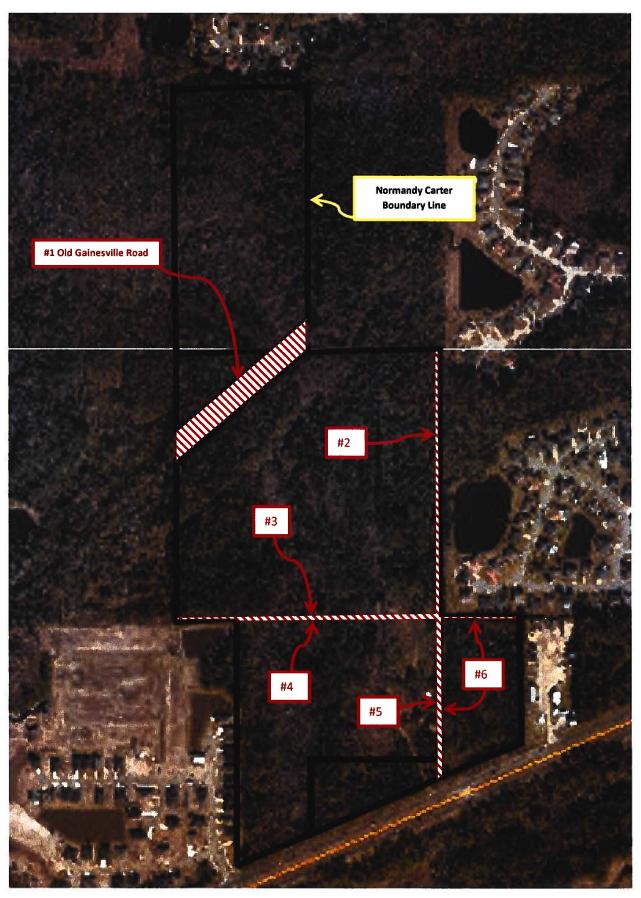

#### NORMANDY CARTER R/W CLOSURES

## LEGAL DESCRIPTIONS OF JACKSONVILLE HEIGHTS RIGHTS-OF WAYS TO BE CLOSED AND ABANDONED:

- That portion of 100' wide Old Gainesville Road R/W running through Tracts 3, 13 & 14, Block 1, Section 32, Township 2 South, Range 25 East
- 15' wide R/W along the East boundaries of Tracts 15 & 16, Block 1, Section 32, Township 2 South, Range 25 East
- 15' wide R/W along the South boundary of Tract 13, Block 1, Section 32, Township 2 South, Range 25 East
- 30' wide R/W along the South boundaries of Tracts 14 & 16, Block 1 and the Northern lines of Tracts 1 & 3, Block 4, all being within Section 32, Township 2 South, Range 25 East
- 15' wide R/W along the East lines of Tracts of 1 & 2, Block 4, Sections 32, Township 2 South, Range 25 East and North of Normandy Boulevard
- 15' wide R/W along the West lines of Tracts 7 & 8, Block 3, Section 33, Township 2 South, Range 25 East and North of Normandy Boulevard
- 15' wide R/W along the Westerly 400' of the North line of Tract 7, Block 3, Section 33, Township 2 South, Range 25 East

AS SHOWN ON THE PLAT OF JACKSONVILLE HEIGHTS AS RECORDED IN PLAT BOOK 5, PAGE 93,
OF THE CURRENT PUBLIC RECORDS IN DUVAL COUNTY, FLORDA

(Page 1 of 2)