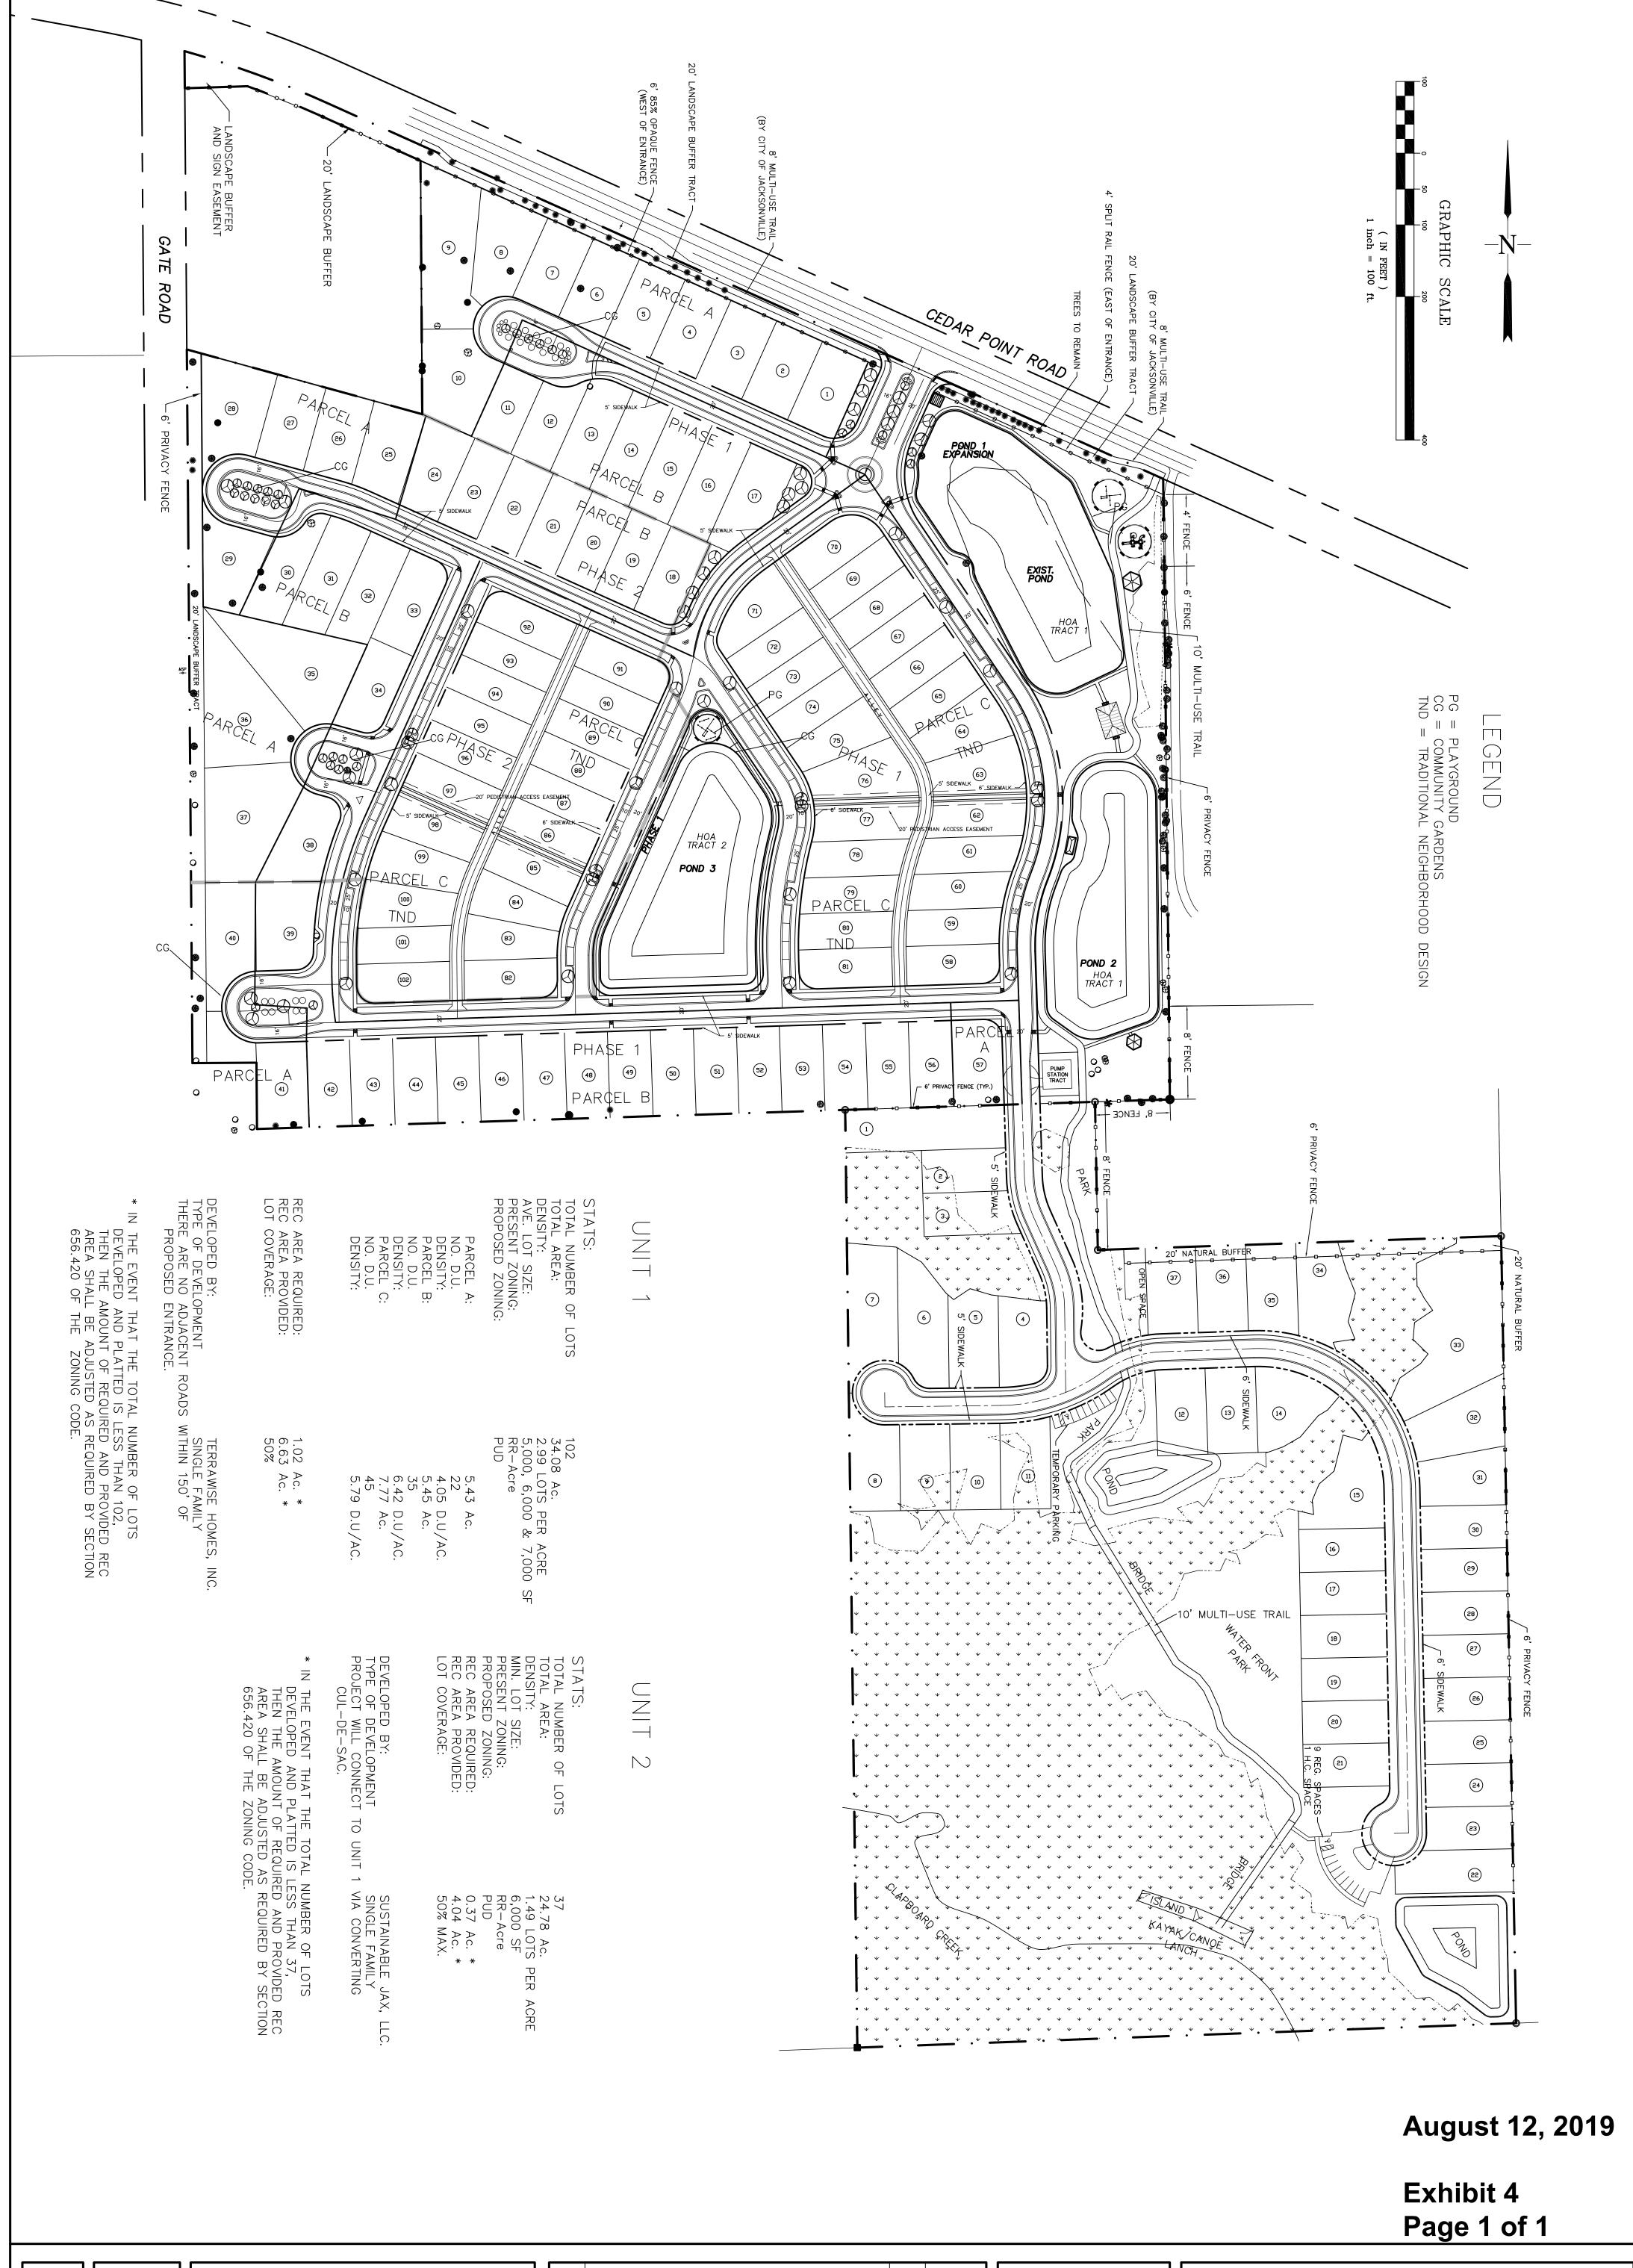

PRELIMINA
PRELIMINA
BRADLEY P
FILE: 1517ALL-PSP
FILE: 1517ALL-PSP
MATOVII

PRELIMINARY SITE PLAN OF
BRADLEY POND UNIT 1 AND 2
FOR
TERRAWISE HOMES, INC.
MATOVINA & COMPANY

|   | NO. | REVISION                                          | BY  | DATE    |
|---|-----|---------------------------------------------------|-----|---------|
|   | 1   | ADDED MULTI-USE TRAIL                             | DAD | 7/19/19 |
|   | 2   | UPDATED UNIT 1 LAYOUT, TRAIL, SIDEWALKS AND FENCE | DAD | 7/31/19 |
|   | 3   | REVISED L/S BUFFER NOTES AND ADDED TEMP. PARKING  | DAD | 8/12/19 |
|   |     |                                                   |     |         |
| L |     |                                                   |     |         |

VERSION: ACAD 14

DRAWN BY: DAD

DESIGNED BY: JML

APPROVED BY: J