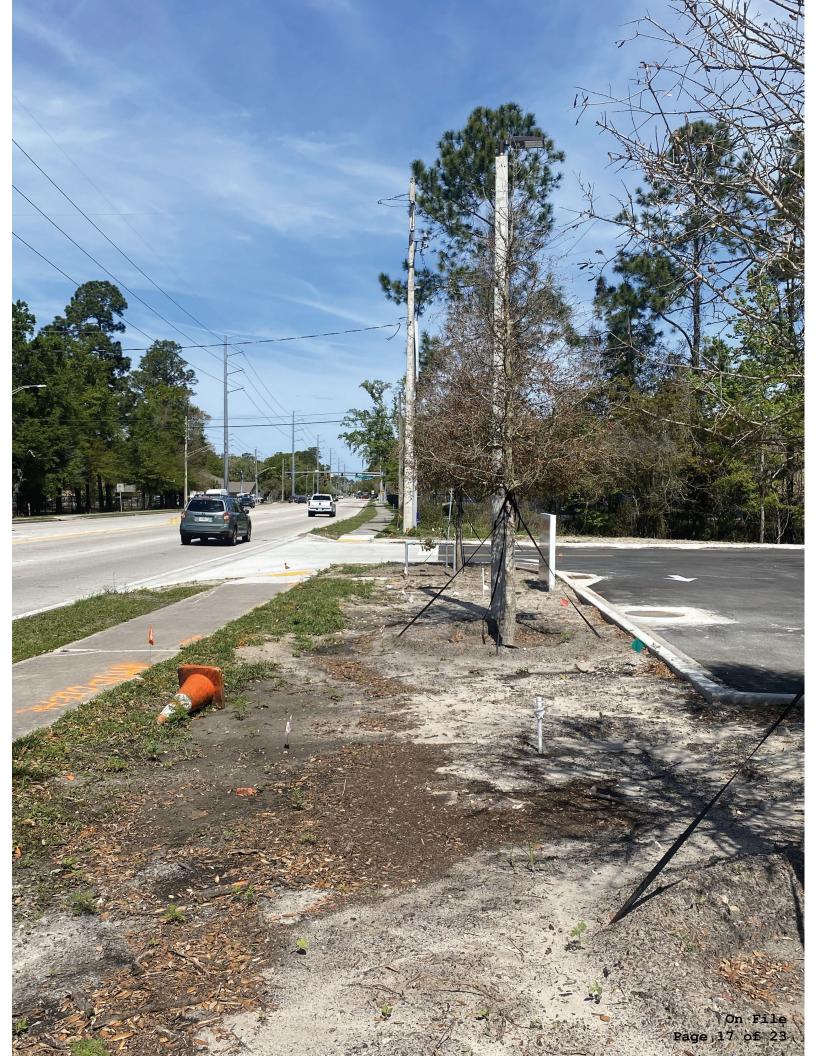

## Page 4 of 6

PLANNING AND DEVELOPMENT DEPARTMENT
214 N. Hogan Street, Suite 300 Jacksonville, FL 32202 Phone: 904.255.7800 Fax: 904.255.7884 www.coj.net

The property located at 10951 Old St Augustine Rd has utility easements located on the North and South sides of the property. We tried to seek a JEA hold harmless agreement to place the monument sign right outside of the easement on the North end, however there is a force main that runs to the back of the property to service the Townhomes located behind the subject property. We were not able to meet the distance JEA requires the sign to be from that force main due to the driveway and the ravine that runs to a creek. The ravine further limits the location of the sign as there is not much flat area. We could seek a hold harmless for the South end of the property, but placing the sign on that end would be frivolous. There is a large amount of foliage that would block the sign as well as the entrance sign for the Townhomes.

Therefore, the best location for the sign is approximately 20 feet to the right of the entry drive. From the property line to the back of curb is 10 feet. The proposed sign is 7'-6" wide so a 2-foot setback would be necessary to accommodate the sign. There would be no issues with sight visibility for cars entering and exiting. Furthermore, it would be beneficial to vehicular traffic as the property is located on such a busy road. The visibility of the sign at the proposed location would allow oncoming traffic to safely identify the business before they are right at it to prevent anyone from slamming on their brakes to enter the site.