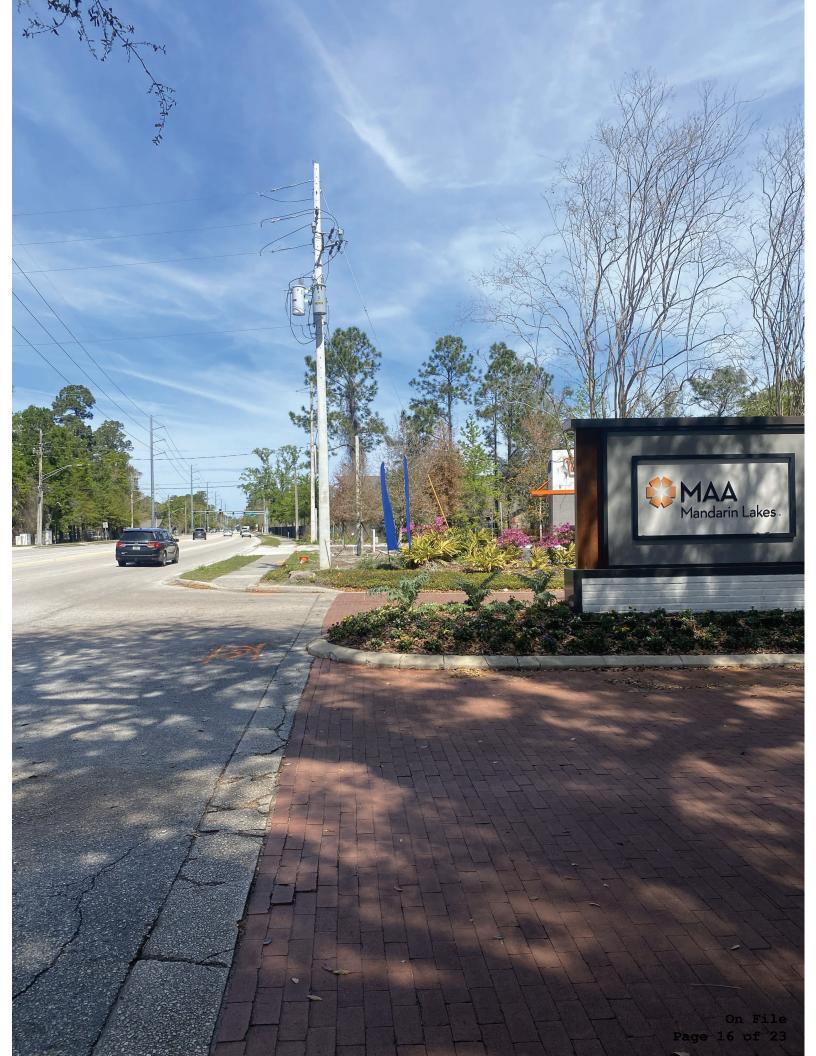

## Page 4 of 6

PLANNING AND DEVELOPMENT DEPARTMENT
214 N. Hogan Street, Suite 300 Jacksonville, FL 32202 Phone: 904.255.7800 Fax: 904.255.7884 www.coj.net

The property located at 10951 Old St Augustine Rd has utility easements located on the North and South sides of the property. We tried to seek a JEA hold harmless agreement to place the monument sign right outside of the easement on the North end, however there is a force main that runs to the back of the property to service the Townhomes located behind the subject property. We were not able to meet the distance JEA requires the sign to be from that force main due to the driveway and the ravine that runs to a creek. The ravine further limits the location of the sign as there is not much flat area. We could seek a hold harmless for the South end of the property, but placing the sign on that end would be frivolous. There is a large amount of foliage that would block the sign as well as the entrance sign for the Townhomes.

Therefore, the best location for the sign is approximately 20 feet to the right of the entry drive. From the property line to the back of curb is 10 feet. The proposed sign is 7'-6" wide so a 2-foot setback would be necessary to accommodate the sign. There would be no issues with sight visibility for cars entering and exiting. Furthermore, it would be beneficial to vehicular traffic as the property is located on such a busy road. The visibility of the sign at the proposed location would allow oncoming traffic to safely identify the business before they are right at it to prevent anyone from slamming on their brakes to enter the site.