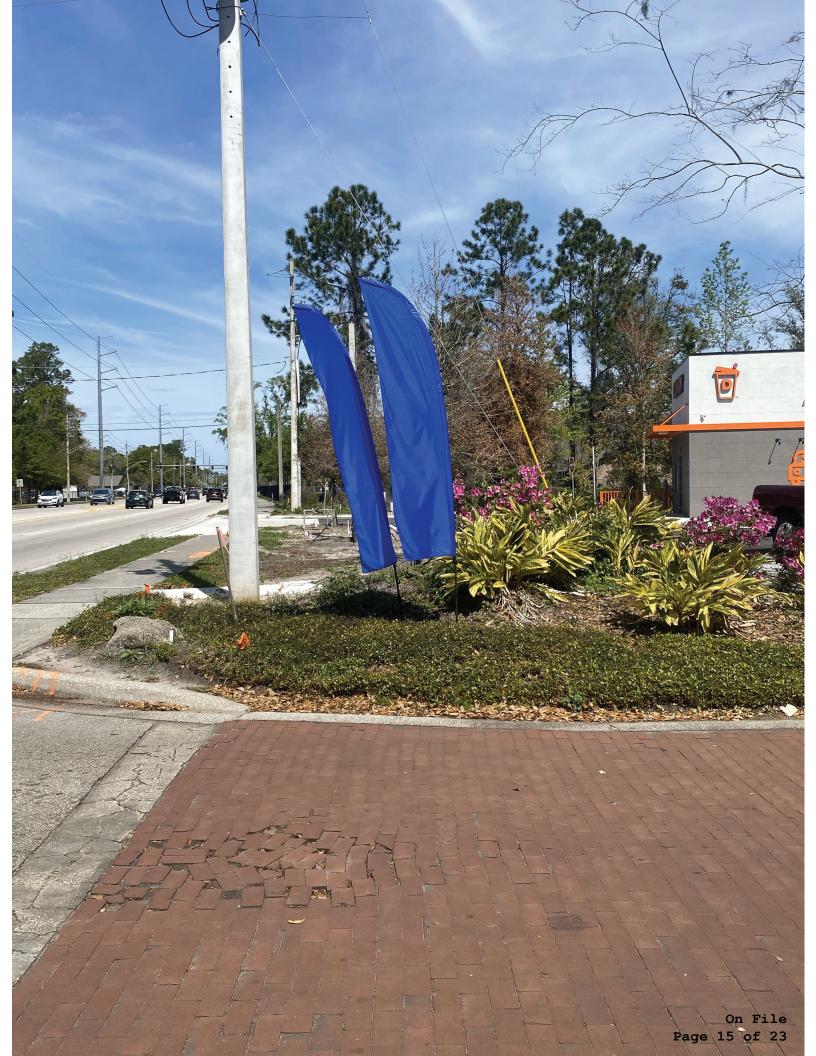

## Page 4 of 6

PLANNING AND DEVELOPMENT DEPARTMENT
214 N. Hogan Street, Suite 300 Jacksonville, FL 32202 Phone: 904.255.7800 Fax: 904.255.7884 www.coj.net

The property located at 10951 Old St Augustine Rd has utility easements located on the North and South sides of the property. We tried to seek a JEA hold harmless agreement to place the monument sign right outside of the easement on the North end, however there is a force main that runs to the back of the property to service the Townhomes located behind the subject property. We were not able to meet the distance JEA requires the sign to be from that force main due to the driveway and the ravine that runs to a creek. The ravine further limits the location of the sign as there is not much flat area. We could seek a hold harmless for the South end of the property, but placing the sign on that end would be frivolous. There is a large amount of foliage that would block the sign as well as the entrance sign for the Townhomes.

Therefore, the best location for the sign is approximately 20 feet to the right of the entry drive. From the property line to the back of curb is 10 feet. The proposed sign is 7'-6" wide so a 2-foot setback would be necessary to accommodate the sign. There would be no issues with sight visibility for cars entering and exiting. Furthermore, it would be beneficial to vehicular traffic as the property is located on such a busy road. The visibility of the sign at the proposed location would allow oncoming traffic to safely identify the business before they are right at it to prevent anyone from slamming on their brakes to enter the site.