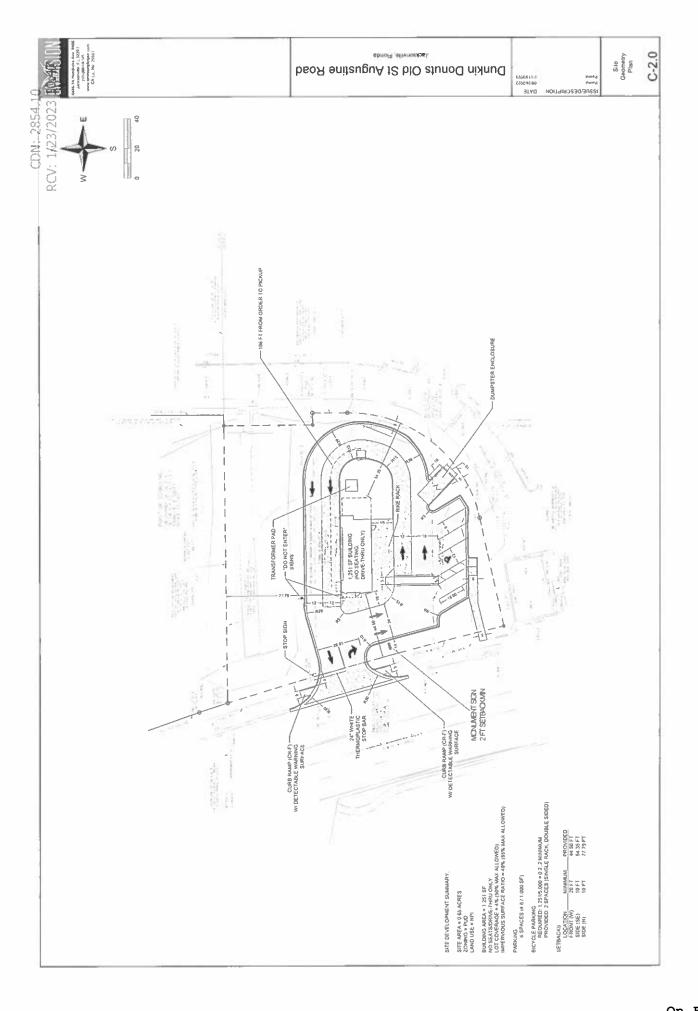

## Page 4 of 6

PLANNING AND DEVELOPMENT DEPARTMENT
214 N. Hogan Street, Suite 300 Jacksonville, FL 32202 Phone: 904.255.7800 Fax: 904.255.7884 www.coj.net

The property located at 10951 Old St Augustine Rd has utility easements located on the North and South sides of the property. We tried to seek a JEA hold harmless agreement to place the monument sign right outside of the easement on the North end, however there is a force main that runs to the back of the property to service the Townhomes located behind the subject property. We were not able to meet the distance JEA requires the sign to be from that force main due to the driveway and the ravine that runs to a creek. The ravine further limits the location of the sign as there is not much flat area. We could seek a hold harmless for the South end of the property, but placing the sign on that end would be frivolous. There is a large amount of foliage that would block the sign as well as the entrance sign for the Townhomes.

Therefore, the best location for the sign is approximately 20 feet to the right of the entry drive. From the property line to the back of curb is 10 feet. The proposed sign is 7'-6" wide so a 2-foot setback would be necessary to accommodate the sign. There would be no issues with sight visibility for cars entering and exiting. Furthermore, it would be beneficial to vehicular traffic as the property is located on such a busy road. The visibility of the sign at the proposed location would allow oncoming traffic to safely identify the business before they are right at it to prevent anyone from slamming on their brakes to enter the site.