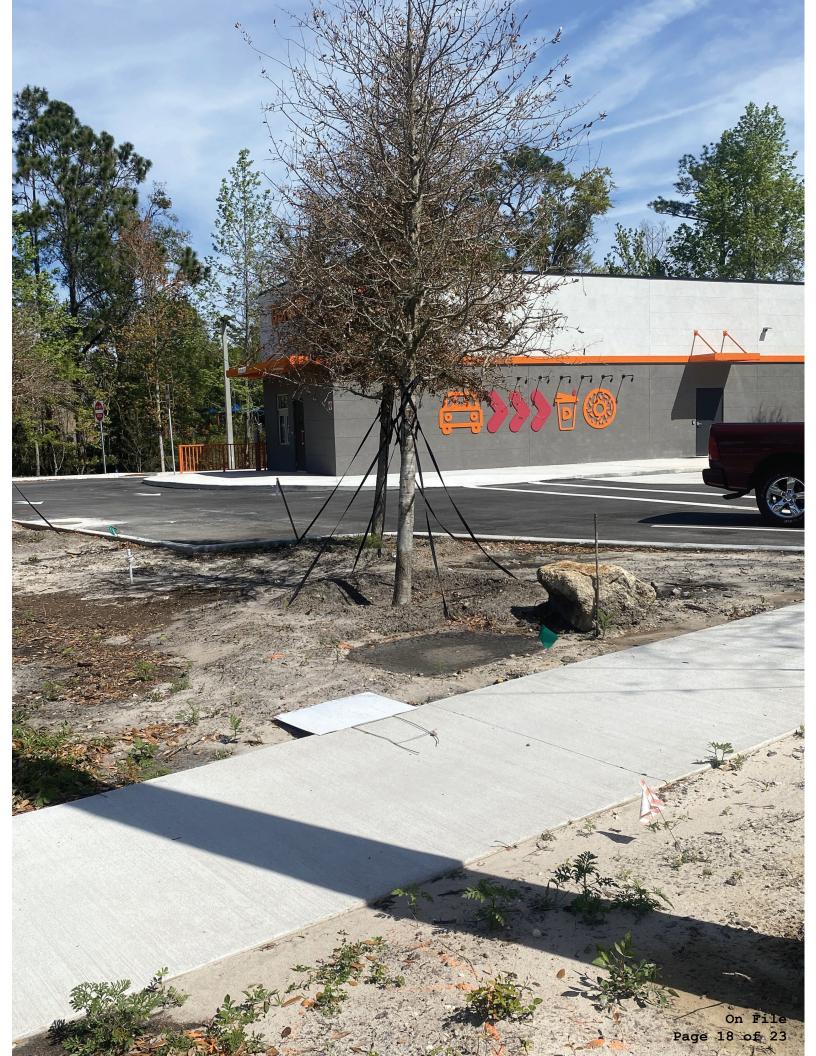

## Page 4 of 6

PLANNING AND DEVELOPMENT DEPARTMENT
214 N. Hogan Street, Suite 300 Jacksonville, FL 32202 Phone: 904.255.7800 Fax: 904.255.7884 www.coj.net

The property located at 10951 Old St Augustine Rd has utility easements located on the North and South sides of the property. We tried to seek a JEA hold harmless agreement to place the monument sign right outside of the easement on the North end, however there is a force main that runs to the back of the property to service the Townhomes located behind the subject property. We were not able to meet the distance JEA requires the sign to be from that force main due to the driveway and the ravine that runs to a creek. The ravine further limits the location of the sign as there is not much flat area. We could seek a hold harmless for the South end of the property, but placing the sign on that end would be frivolous. There is a large amount of foliage that would block the sign as well as the entrance sign for the Townhomes.

Therefore, the best location for the sign is approximately 20 feet to the right of the entry drive. From the property line to the back of curb is 10 feet. The proposed sign is 7'-6" wide so a 2-foot setback would be necessary to accommodate the sign. There would be no issues with sight visibility for cars entering and exiting. Furthermore, it would be beneficial to vehicular traffic as the property is located on such a busy road. The visibility of the sign at the proposed location would allow oncoming traffic to safely identify the business before they are right at it to prevent anyone from slamming on their brakes to enter the site.