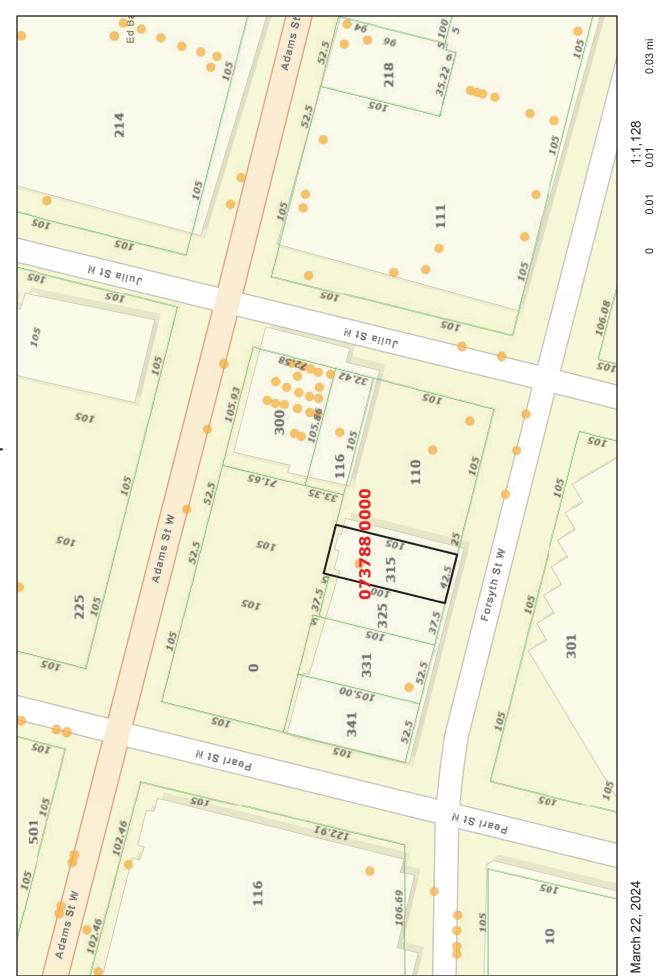

### LM-24-02 Slappey Building (Palmer Building) 315, 317 West Forsyth Street Jacksonville, Florida 32202

GENERAL LOCATION: North side of Forsyth Street West, between Pearl

Street North and Julia Street North in the Downtown

### REQUEST FOR LOCAL DESIGNATION OF LANDMARK OR LANDMARK SITE

City of Jacksonville Historic Preservation

| , | 1. PROPERTY INFORMATION                                                                                                                                 |
|---|---------------------------------------------------------------------------------------------------------------------------------------------------------|
|   | Historic Name: Slappey Building Designation: (check all applicable)                                                                                     |
|   | Other Names: Palmer Building Residential Public Public                                                                                                  |
|   | FMSF Number: Archaeologic                                                                                                                               |
|   | (if known)Other:                                                                                                                                        |
| Т | 2. LOCATION                                                                                                                                             |
| ŀ | Street name & number: 315, 317, 319 W Forsyth St.                                                                                                       |
|   | City or town: Tin Code: 32202                                                                                                                           |
|   | State: Fla. County: Duval                                                                                                                               |
|   | Real estate number(s): 073788 - 0000                                                                                                                    |
|   | 3. HISTORICAL INFORMATION                                                                                                                               |
|   | Date of construction and additions: 1923 - 1999 - 2021 -                                                                                                |
|   | Significant historical associations: Built for the Palmer & Palmer Insurance Company                                                                    |
|   | Original use: , in smance company/agency                                                                                                                |
|   | Present use: Restaurant/multitemant offices                                                                                                             |
|   | Physical description (basic design, construction and conditions):  Cust conclude ornamentation, while entreunce way  topped by Cartonche & swag motifs. |
|   | topped by cartouche & swag motits.                                                                                                                      |