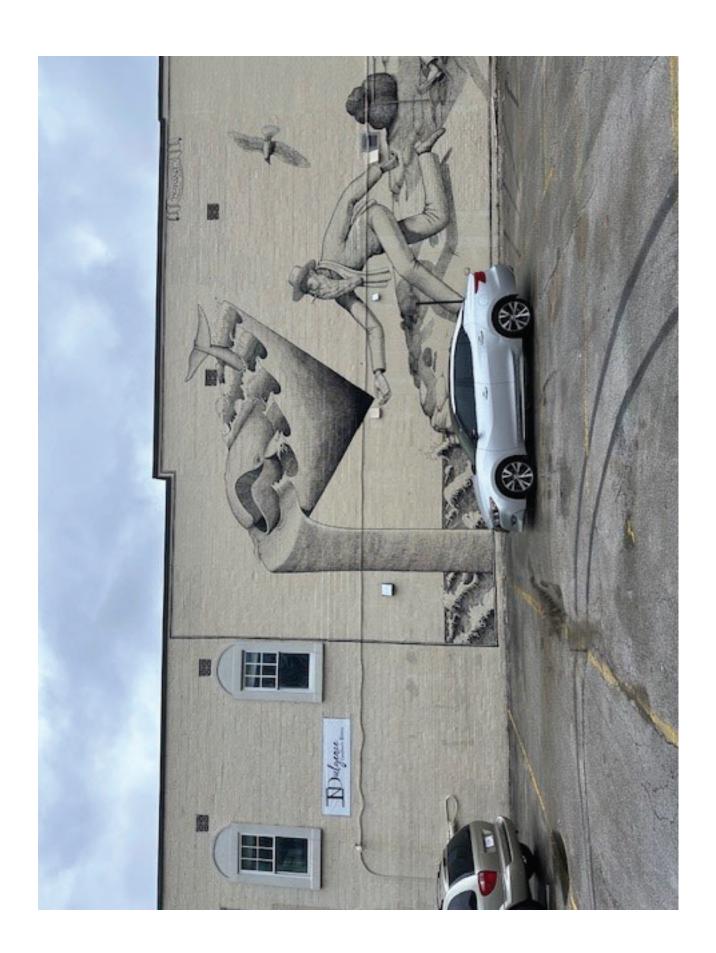

The Slappey Building, originally known as the Palmer Building, was constructed for the Palmer and Palmer Insurance Company in 1925. W. Henry Slappey of the General Insurance Agency purchased the building in 1950 and subsequently renamed the building after himself. This two-story commercial building is affixed to two (2) other structures: the old First Federal Savings & Loan Building and the Hamby Building. These two-story structures were designed as multitenant rental facilities. Over the years, the building has been used as an office space, a rug and antique shop, restaurant (Akel's Deli), and presently, Indulgence Southern Bistro.

### E. Its value as a building is recognized for the quality of its architecture, and it retains sufficient elements showing its architectural significance.

The design of the Slappey (Palmer) Building meets this criterion by embodying a variation of the Masonry Vernacular Style, which is usually the work of lay or self-taught builders using common masonry construction. Divided into the two horizontal zones, this building has a symmetrical façade that is embellished with cast stone detailing. The exterior wall fabric is brick and the ground level detailing consists of two storefronts and a center entrance. The entrance and window above it are embellished with elaborate cast stone detailing, which includes a cartouche and swag motifs. The second story has a drop cornice and pair nine-over-nine double-hung sash windows. The two zones are divided by a projecting beltcourse.