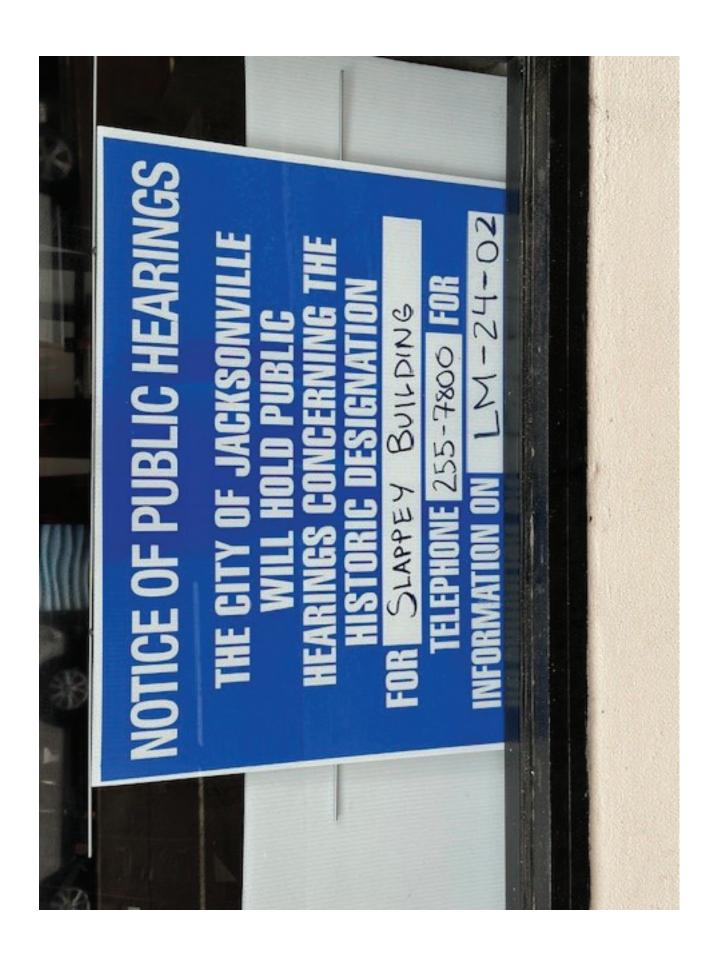

# Slappey Building (Palmer Building) at 315, 317 West Forsyth Street

LM-24-02 March 27, 2024

### LM-24-02 Slappey Building (Palmer Building) 315, 317 West Forsyth Street Jacksonville, Florida 32202

GENERAL LOCATION: North side of Forsyth Street West, between Pearl

Street North and Julia Street North in the Downtown