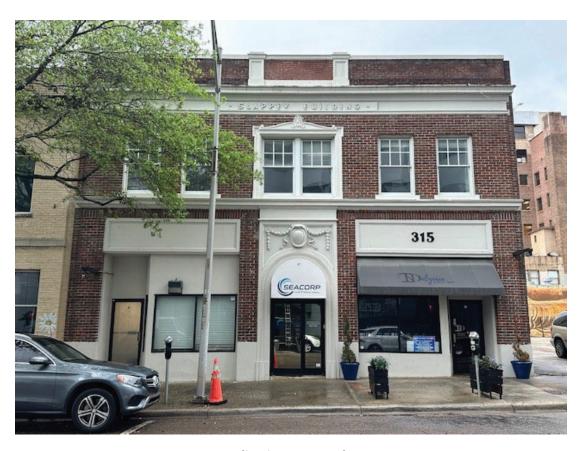

The Slappey Building, originally known as the Palmer Building, was constructed for the Palmer and Palmer Insurance Company in 1925. W. Henry Slappey of the General Insurance Agency purchased the building in 1950 and subsequently renamed the building after himself. This two-story commercial building is affixed to two (2) other structures: the old First Federal Savings & Loan Building and the Hamby Building. These two-story structures were designed as multitenant rental facilities. Over the years, the building has been used as an office space, a rug and antique shop, restaurant (Akel's Deli), and presently, Indulgence Southern Bistro.

### E. Its value as a building is recognized for the quality of its architecture, and it retains sufficient elements showing its architectural significance.

The design of the Slappey (Palmer) Building meets this criterion by embodying a variation of the Masonry Vernacular Style, which is usually the work of lay or self-taught builders using common masonry construction. Divided into the two horizontal zones, this building has a symmetrical façade that is embellished with cast stone detailing. The exterior wall fabric is brick and the ground level detailing consists of two storefronts and a center entrance. The entrance and window above it are embellished with elaborate cast stone detailing, which includes a cartouche and swag motifs. The second story has a drop cornice and pair nine-over-nine double-hung sash windows. The two zones are divided by a projecting beltcourse.

The design of the building also reflects a variation of a commercial style referred to as the two-part vertical block. A style of high-rise architecture that developed in American cities and towns during the late nineteenth and early twentieth centuries, buildings with the two-part vertical block design are characterized with one or more elevations broken into two major horizontal divisions. The style was used to simplify and unify the design of high rise buildings. The two-part vertical block originated centuries ago with the basic two-story shop-home concept. In response to a growing demand for commercial space and the increase in urban land value in the second half of the nineteenth century, multi-story buildings became more common particularly as a result of new structural framing systems of steel and reinforced concrete. Also, with the advancements in the mechanization of stone and wood cutting, casting of iron and later the molding of cast stone and multi-colored and textured terra cotta, there was a significant increase in the number and variety of building ornamentation.