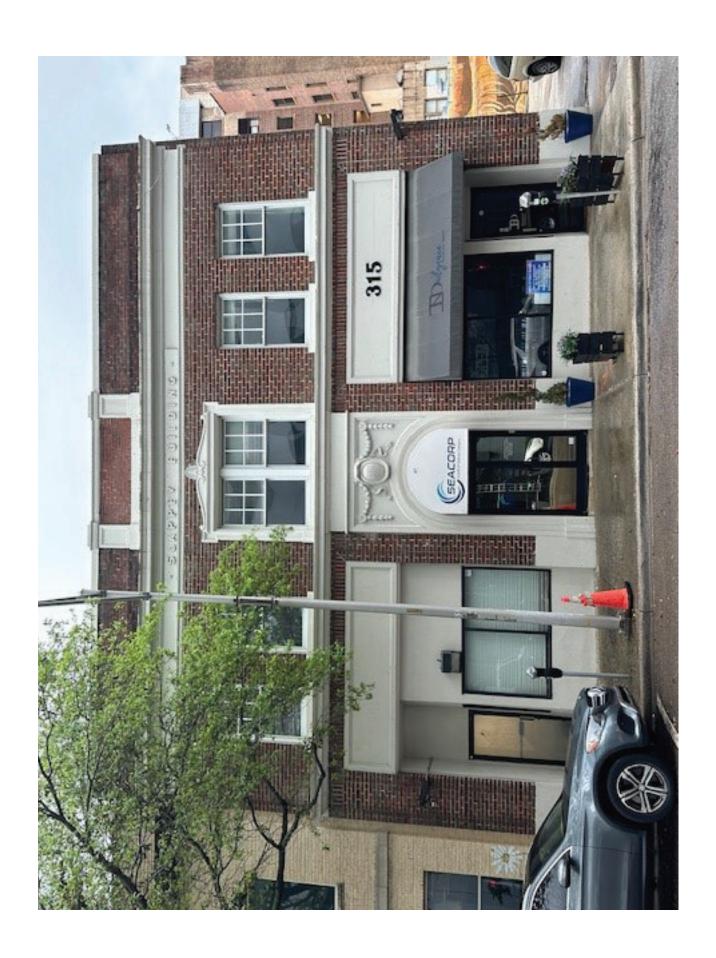

The Slappey Building, originally known as the Palmer Building, was constructed for the Palmer and Palmer Insurance Company in 1925. W. Henry Slappey of the General Insurance Agency purchased the building in 1950 and subsequently renamed the building after himself. This two-story commercial building is affixed to two (2) other structures: the old First Federal Savings & Loan Building and the Hamby Building. These two-story structures were designed as multitenant rental facilities. Over the years, the building has been used as an office space, a rug and antique shop, restaurant (Akel's Deli), and presently, Indulgence Southern Bistro.

### E. Its value as a building is recognized for the quality of its architecture, and it retains sufficient elements showing its architectural significance.

The design of the Slappey (Palmer) Building meets this criterion by embodying a variation of the Masonry Vernacular Style, which is usually the work of lay or self-taught builders using common masonry construction. Divided into the two horizontal zones, this building has a symmetrical façade that is embellished with cast stone detailing. The exterior wall fabric is brick and the ground level detailing consists of two storefronts and a center entrance. The entrance and window above it are embellished with elaborate cast stone detailing, which includes a cartouche and swag motifs. The second story has a drop cornice and pair nine-over-nine double-hung sash windows. The two zones are divided by a projecting beltcourse.

The design of the building also reflects a variation of a commercial style referred to as the two-part vertical block. A style of high-rise architecture that developed in American cities and towns during the late nineteenth and early twentieth centuries, buildings with the two-part vertical block design are characterized with one or more elevations broken into two major horizontal divisions. The style was used to simplify and unify the design of high rise buildings. The two-part vertical block originated centuries ago with the basic two-story shop-home concept. In response to a growing demand for commercial space and the increase in urban land value in the second half of the nineteenth century, multi-story buildings became more common particularly as a result of new structural framing systems of steel and reinforced concrete. Also, with the advancements in the mechanization of stone and wood cutting, casting of iron and later the molding of cast stone and multi-colored and textured terra cotta, there was a significant increase in the number and variety of building ornamentation.