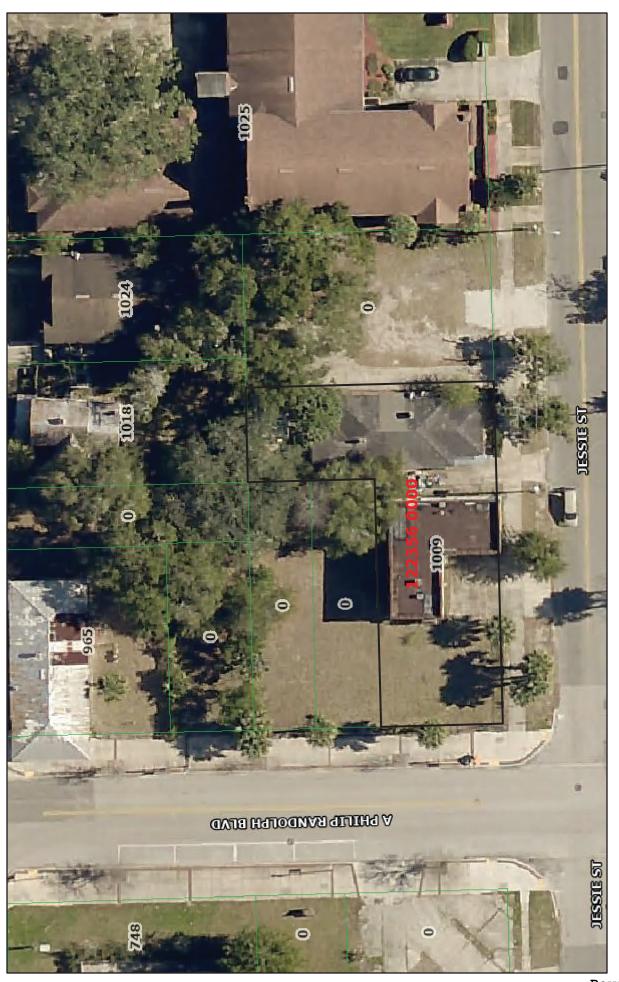

GENERAL LOCATION: Northeastern corner of A Phillip Randolph

Boulevard and Jessie Street, between A Phillip Randolph Boulevard and Van Buren Street in the Eastside National Register Historic District

Prepared in accordance with the JACKSONVILLE ORDINANCE CODE, SECTION 307.104, the Jacksonville Planning and Development Department hereby forwards to the Jacksonville Historic Preservation Commission, its "Findings, Conclusions and Recommendations" on the Landmark Designation, <u>LM-23-08</u>. The owner of the property is:

III. Legal Description and Location Map

Revised On File Page 19 of 28

1:564 0 0 0.01 0.01 0.02 mi 0 0.01 0.01 0.02 km

January 19, 2024

IV. Proof of Public Notice

STATE OF FLORIDA,

S.S.