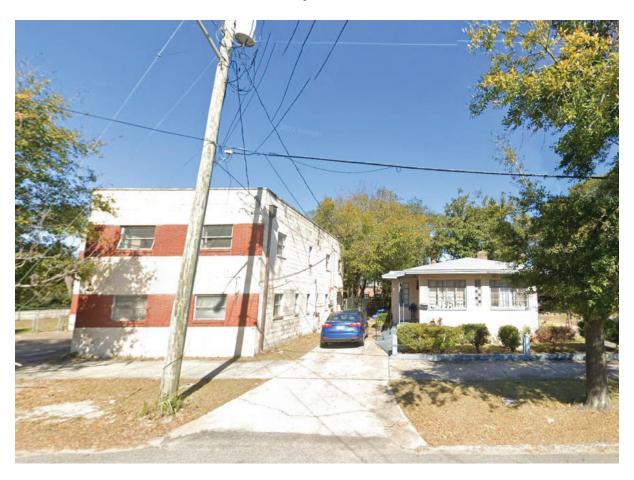

The purpose of the historic designation of this site is to provide protection to the two-story masonry building and the one-story masonry vernacular single-family residence at 1009 and 1015 Jessie Street and not to discourage or prohibit the future development of the site. The review of work through the COA process is to preserve the historic character, architectural features, and materials of this significant structure, as well as ensure any future development of the site is compatible with and sensitive to this primary historic resource.

### A. Its value as a significant reminder of the cultural, historical, architectural, or archaeological heritage of the City, state, or nation.

The two-story concrete block structure on the property was constructed in 1958 to be a doctor's office with two apartments. The one-story single-family masonry vernacular structure was constructed in 1955. Both structures are associated with Dr. Charles B. McIntosh, known to be the first Black pediatrician in Jacksonville. McIntosh used the two-story block structure as a research facility where he conducted his studies regarding Sickle-Cell disease (SCD). The one-story block structure has been identified as his place of residence during his time using the two-story structure.

significant exterior deterioration, the structure has been well maintained over the years. According to archival records and permitting, the structures do not show any evidence of being significantly altered, thereby retaining their historical integrity and fabric.