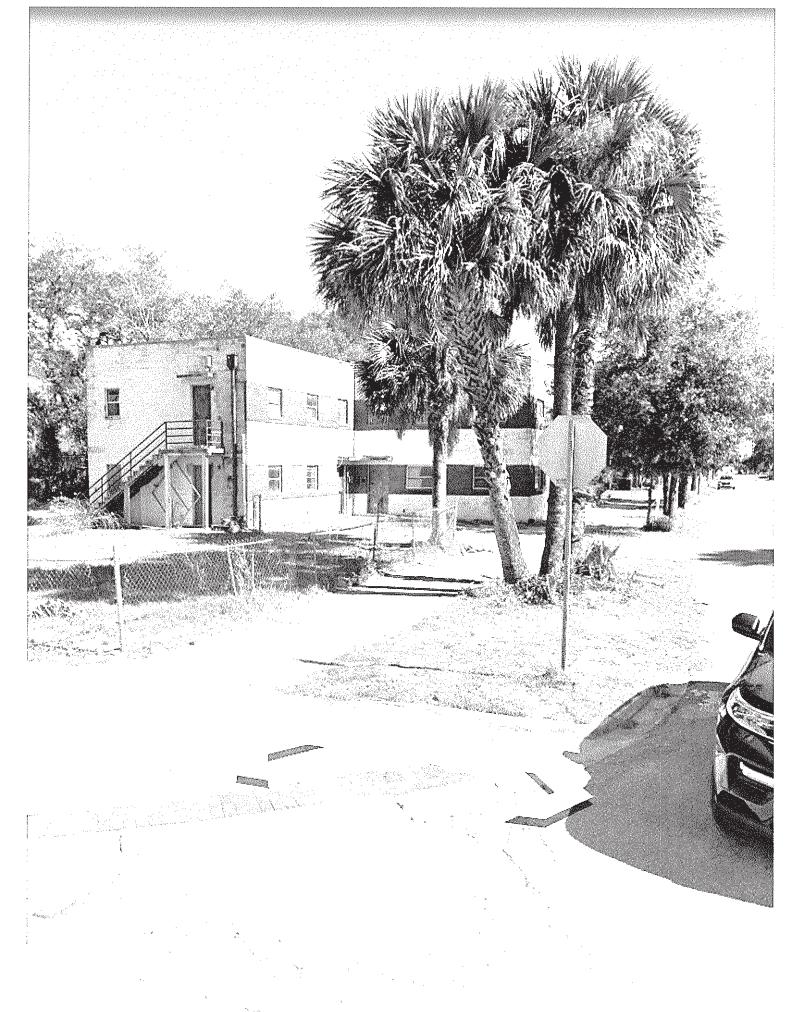

The purpose of the historic designation of this site is to provide protection to the two-story masonry building and the one-story masonry vernacular single-family residence at 1009 and 1015 Jessie Street and not to discourage or prohibit the future development of the site. The review of work through the COA process is to preserve the historic character, architectural features, and materials of this significant structure, as well as ensure any future development of the site is compatible with and sensitive to this primary historic resource.

### A. Its value as a significant reminder of the cultural, historical, architectural, or archaeological heritage of the City, state, or nation.

The two-story concrete block structure on the property was constructed in 1958 to be a doctor's office with two apartments. The one-story single-family masonry vernacular structure was constructed in 1955. Both structures are associated with Dr. Charles B. McIntosh, known to be the first Black pediatrician in Jacksonville. McIntosh used the two-story block structure as a research facility where he conducted his studies regarding Sickle-Cell disease (SCD). The one-story block structure has been identified as his place of residence during his time using the two-story structure.

significant exterior deterioration, the structure has been well maintained over the years. According to archival records and permitting, the structures do not show any evidence of being significantly altered, thereby retaining their historical integrity and fabric.