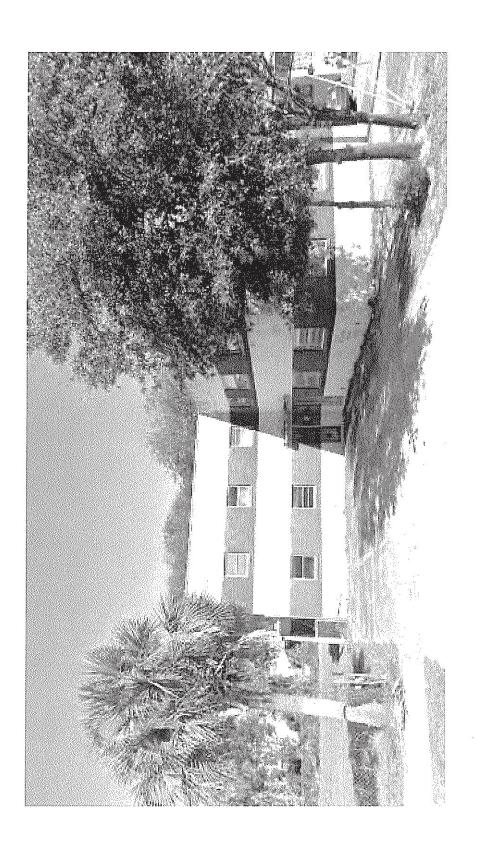

### A. Its value as a significant reminder of the cultural, historical, architectural, or archaeological heritage of the City, state, or nation.

The two-story concrete block structure on the property was constructed in 1958 to be a doctor's office with two apartments. The one-story single-family masonry vernacular structure was constructed in 1955. Both structures are associated with Dr. Charles B. McIntosh, known to be the first Black pediatrician in Jacksonville. McIntosh used the two-story block structure as a research facility where he conducted his studies regarding Sickle-Cell disease (SCD). The one-story block structure has been identified as his place of residence during his time using the two-story structure.

significant exterior deterioration, the structure has been well maintained over the years. According to archival records and permitting, the structures do not show any evidence of being significantly altered, thereby retaining their historical integrity and fabric.