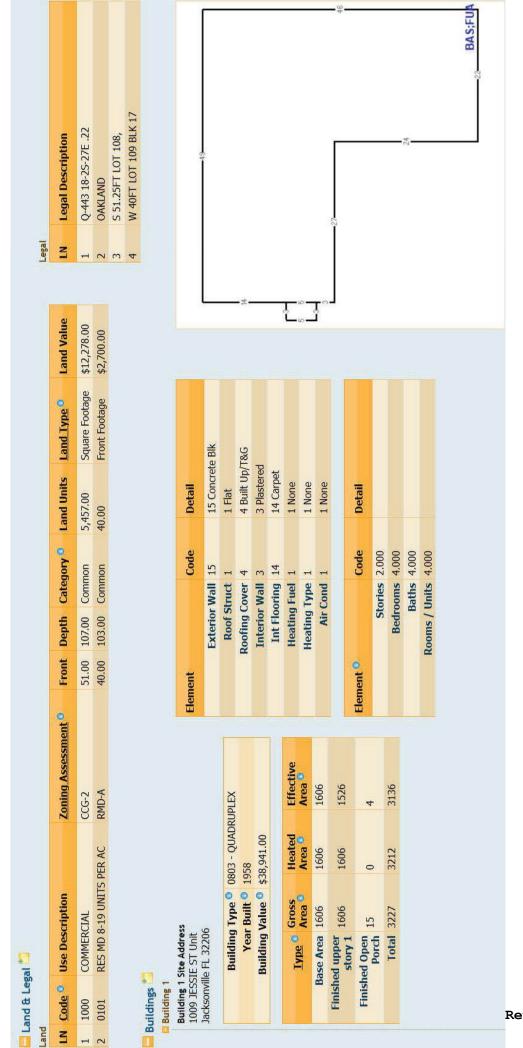

#### REQUEST FOR LOCAL DESIGNATION OF LANDMARK OR LANDMARK SITE

City of Jacksonville Historic Preservation

| 1. PROPERTY INFORMATION                                                                                                                                                                                                                                                  |                                                                                                             |
|--------------------------------------------------------------------------------------------------------------------------------------------------------------------------------------------------------------------------------------------------------------------------|-------------------------------------------------------------------------------------------------------------|
| Historic Name: <u>Dr. Charles B. McIntosh Build</u>                                                                                                                                                                                                                      | ing Designation: (check all applicable)                                                                     |
| Other Names:                                                                                                                                                                                                                                                             | Residential Commercial nstitutional Public                                                                  |
| FMSF Number:                                                                                                                                                                                                                                                             | Industrial Archaeologic                                                                                     |
| (if known)                                                                                                                                                                                                                                                               | Cemetery Other:                                                                                             |
| 2. LOCATION                                                                                                                                                                                                                                                              |                                                                                                             |
| Street name & number: 1009 Jessie St                                                                                                                                                                                                                                     |                                                                                                             |
| City or town: <u>Jacksonville</u>                                                                                                                                                                                                                                        | Zip Code: 32206                                                                                             |
| State: Florida County:                                                                                                                                                                                                                                                   |                                                                                                             |
| Real estate number(s): 20708-01776                                                                                                                                                                                                                                       |                                                                                                             |
| 3. HISTORICAL INFORMATION                                                                                                                                                                                                                                                |                                                                                                             |
| Significant historical associations:                                                                                                                                                                                                                                     |                                                                                                             |
| The first Pediatric office with Jackson                                                                                                                                                                                                                                  | nville's first Black American pediatrician<br>n the Florida Board of Medical Examiner                       |
| The first Pediatric office with Jackson                                                                                                                                                                                                                                  | n the Florida Board of Medical Examiner                                                                     |
| The first Pediatric office with Jackson and the first Black American to sit or Original use:                                                                                                                                                                             | n the Florida Board of Medical Examiner                                                                     |
| The first Pediatric office with Jackson and the first Black American to sit or  Original use:  Children's Medical Services (CMS)  Present use:  Vacant  Physical description (basic design, construction and conditions)                                                 | n the Florida Board of Medical Examiner  )/Pediatric healthcare  ons):                                      |
| The first Pediatric office with Jackson and the first Black American to sit or  Original use:  Children's Medical Services (CMS)  Present use:  Vacant                                                                                                                   | n the Florida Board of Medical Examiner  )/Pediatric healthcare  ons): periodic maintenance to preserve its |
| The first Pediatric office with Jackson and the first Black American to sit or Original use:  Children's Medical Services (CMS)  Present use:  Vacant  Physical description (basic design, construction and condition Good condition the building has undergone process. | n the Florida Board of Medical Examiner  )/Pediatric healthcare  ons): periodic maintenance to preserve its |

Exhibit A Legal Description Q-443 18-2S-27E .22 OAKLAND S 51.25FT LOT 108, W 40FT LOT 109 BLK 17 RE \$122356-0000

This application (LM-23-08) is being sponsored by the prop-erty owners, Fatima and Noriko Floyd. A copy of the application may be examined in the Offices of the Planning and Development Department, 3rd Floor, Ed Ball Building, 214 North Hogan Street, Jacksonville, Florida, (904) 255-7800. All interested parties are notified to be present and will be heard at the *Public Hearing*.