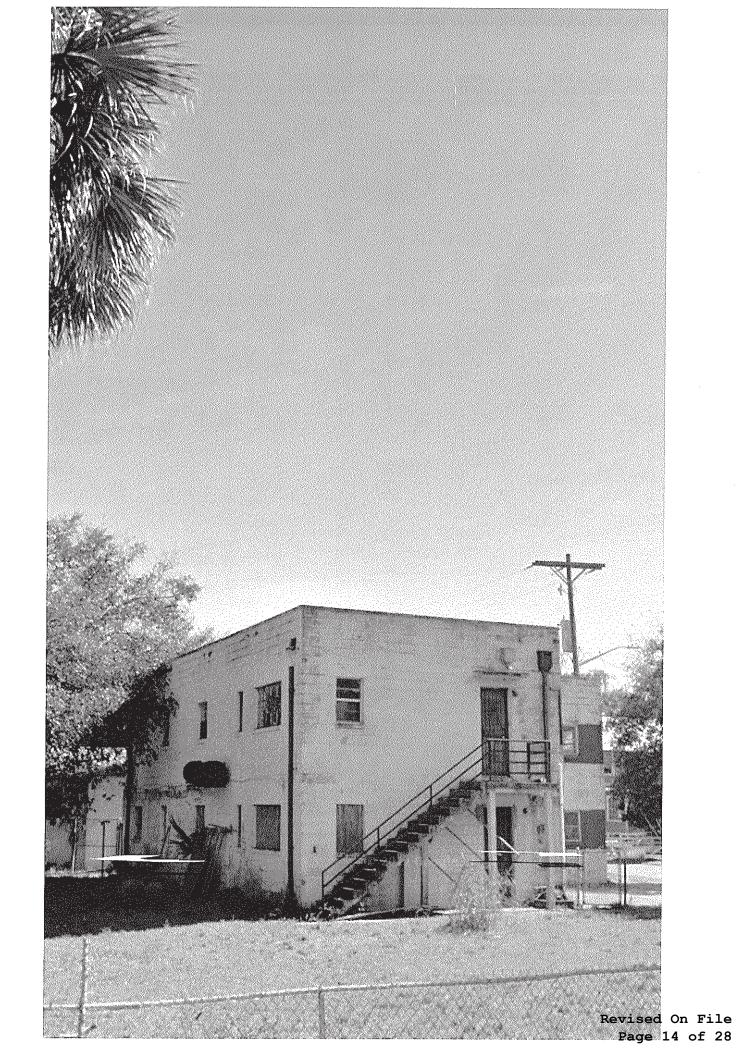

The purpose of the historic designation of this site is to provide protection to the two-story masonry building and the one-story masonry vernacular single-family residence at 1009 and 1015 Jessie Street and not to discourage or prohibit the future development of the site. The review of work through the COA process is to preserve the historic character, architectural features, and materials of this significant structure, as well as ensure any future development of the site is compatible with and sensitive to this primary historic resource.

### A. Its value as a significant reminder of the cultural, historical, architectural, or archaeological heritage of the City, state, or nation.

The two-story concrete block structure on the property was constructed in 1958 to be a doctor's office with two apartments. The one-story single-family masonry vernacular structure was constructed in 1955. Both structures are associated with Dr. Charles B. McIntosh, known to be the first Black pediatrician in Jacksonville. McIntosh used the two-story block structure as a research facility where he conducted his studies regarding Sickle-Cell disease (SCD). The one-story block structure has been identified as his place of residence during his time using the two-story structure.

significant exterior deterioration, the structure has been well maintained over the years. According to archival records and permitting, the structures do not show any evidence of being significantly altered, thereby retaining their historical integrity and fabric.