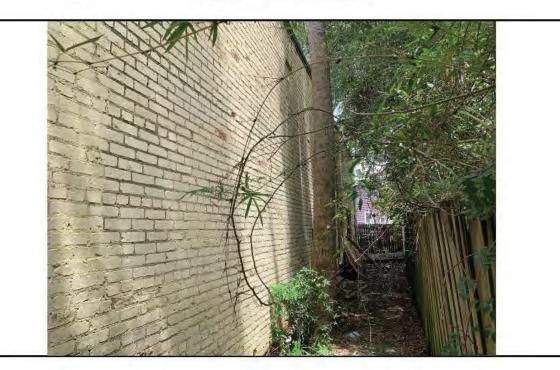

1349 Market St. N. - Area Map

Photo 1: Western elevation.

Photo 2: Partial southern elevation with wood fence to the right.

**Photo 3:** Partial eastern elevation – similar across entire elevation. Located along property line possibly.

Photo 4: Partial northern elevation.

Photo 5: Partial northern elevation.

Photo 6: Damaged/missing brick masonry along south elevation.

Photo 7: Damaged/missing brick masonry along south elevation.

**Photo 8:** Heavy vegetation on southwest corner of the building. This corner has water intrusion likely from mortar damage.