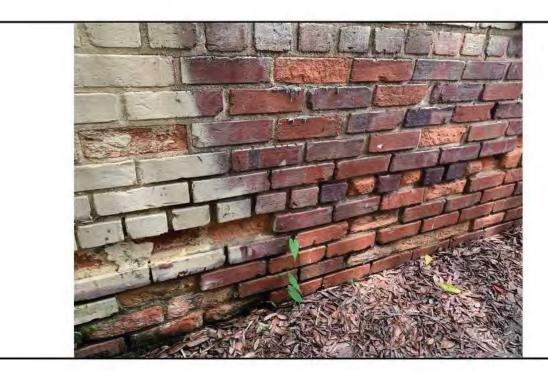

Photo 4: Partial northern elevation.

Photo 5: Partial northern elevation.

Photo 6: Damaged/missing brick masonry along south elevation.

Photo 7: Damaged/missing brick masonry along south elevation.

**Photo 8:** Heavy vegetation on southwest corner of the building. This corner has water intrusion likely from mortar damage.

Photo 12: Northwest corner steel lintel with a gap in the connection over entry doorway.

Photo 13: Typical thresholds with steps which do not meet ADA access requirements.

Photo 14: Current downspouts. Note poor brick mortar and heavy dirt.