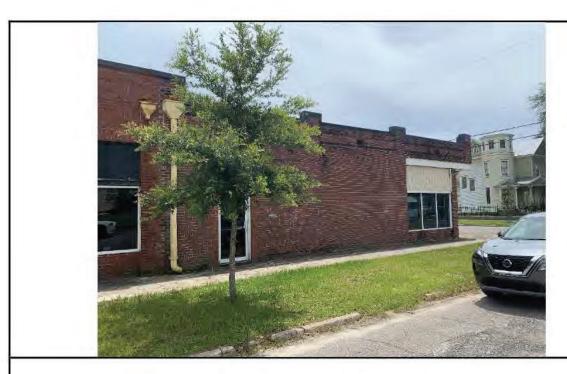

### **Exterior Photographs of Subject Property**

Photo 1: Western elevation.

Photo 2: Partial southern elevation with wood fence to the right.

**Photo 3:** Partial eastern elevation – similar across entire elevation. Located along property line possibly.

#### About 1349 Market St. N.

1349 Market St. N. is a single-story, free-standing corner retail building with four separate units. All four exterior walls are brick finishing with the parapet roof line. The three street-facing facades have tall glass windows with transom windows. The design is typical of the Georgia Commercial style and representative of the post WWI boom town architecture in Jacksonville. An exposed I-beam sits atop with windows introducing an industrial/ modernist element into the traditional retail store front style. There are four retail storefronts, three facing Market St. N and one facing 4<sup>th</sup> St.

Although a simple "E-shaped" layout with three units running East West and one running North-South, the entrance to one retail store is set on the corner of Market and 4<sup>th</sup> under a triangular overhang, a feature which is representative of the Georgia commercial style, but now rare, as few buildings like this from the time survived the great fire. The back unit contains a large industrial sized fan built into the wall used to increase air flow and ventilation when the unit was occupied by a dry cleaner.