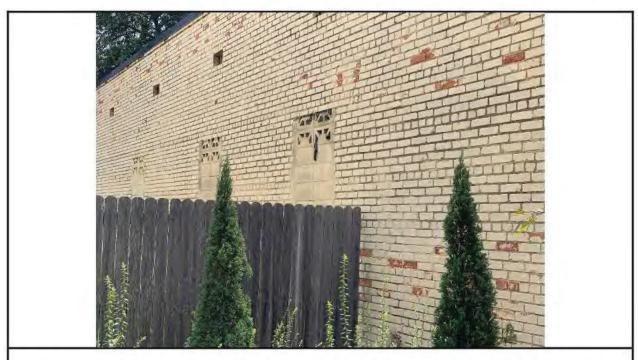

Photo 4: Partial northern elevation.

Photo 5: Partial northern elevation.

Photo 6: Damaged/missing brick masonry along south elevation.

Photo 7: Damaged/missing brick masonry along south elevation.

**Photo 8:** Heavy vegetation on southwest corner of the building. This corner has water intrusion likely from mortar damage.

**Photo 9:** Southeast entry doorway which the sill is lower that the surrounding sidewalk allowing for direct water entry into the building.

Photo 10: Broke globe at light fixture.

Photo 11: Section of missing downspout and mortar which is missing.