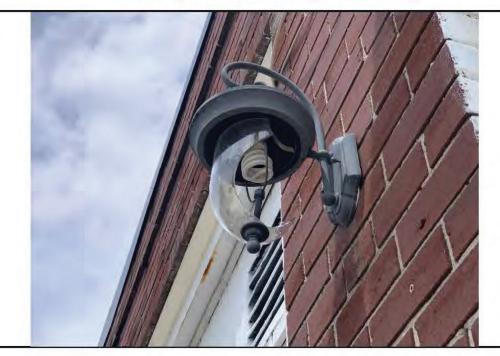

**Photo 9:** Southeast entry doorway which the sill is lower that the surrounding sidewalk allowing for direct water entry into the building.

Photo 10: Broke globe at light fixture.

Photo 11: Section of missing downspout and mortar which is missing.