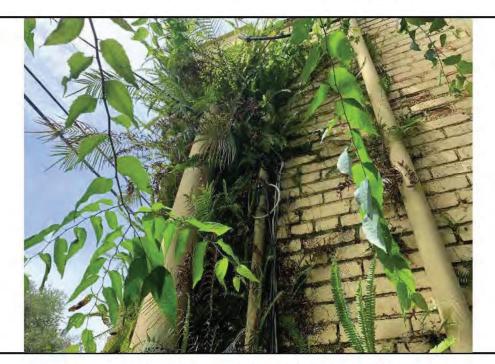

Photo 4: Partial northern elevation.

Photo 5: Partial northern elevation.

Photo 6: Damaged/missing brick masonry along south elevation.

Photo 7: Damaged/missing brick masonry along south elevation.

**Photo 8:** Heavy vegetation on southwest corner of the building. This corner has water intrusion likely from mortar damage.