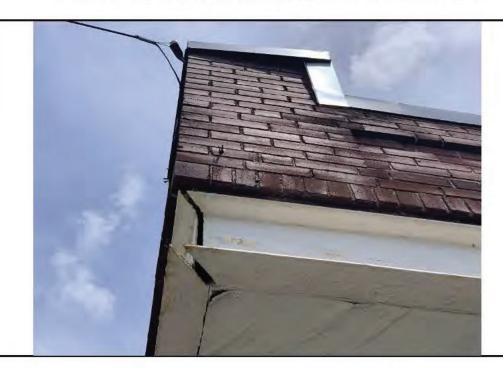

Photo 4: Partial northern elevation.

Photo 5: Partial northern elevation.

Photo 6: Damaged/missing brick masonry along south elevation.

Photo 7: Damaged/missing brick masonry along south elevation.

**Photo 8:** Heavy vegetation on southwest corner of the building. This corner has water intrusion likely from mortar damage.

Photo 12: Northwest corner steel lintel with a gap in the connection over entry doorway.

Photo 13: Typical thresholds with steps which do not meet ADA access requirements.

Photo 14: Current downspouts. Note poor brick mortar and heavy dirt.