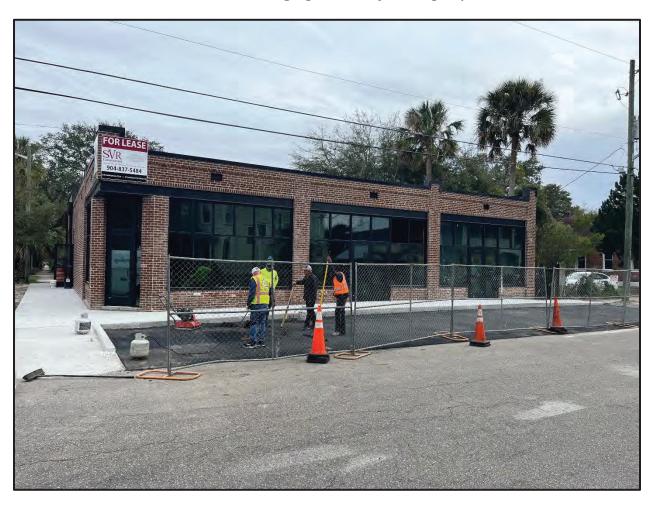

#### Condition at the Time of Purchase

The condition at the time of purchase in 2021 was severe dilapidation with water penetrating the roof and walls and the SW corner wall home to a colony of ferns running from the top of the windows up to the roof. Several of the plate glass store front windows were broken. All of the transom windows were covered over with plywood. The building appears to have been vacant for over a decade, possibly closer to two. (see 2019 google map view).

1349 Market St.'s age, construction, architectural style, and unique features make it rare neighborhood retail building worthy of preservation for enjoyment by current and future generations.