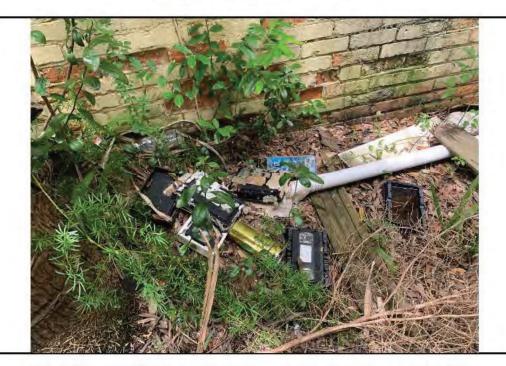

**Photo 9:** Southeast entry doorway which the sill is lower that the surrounding sidewalk allowing for direct water entry into the building.

Photo 10: Broke globe at light fixture.

Photo 11: Section of missing downspout and mortar which is missing.

Photo 12: Northwest corner steel lintel with a gap in the connection over entry doorway.

Photo 13: Typical thresholds with steps which do not meet ADA access requirements.

Photo 14: Current downspouts. Note poor brick mortar and heavy dirt.