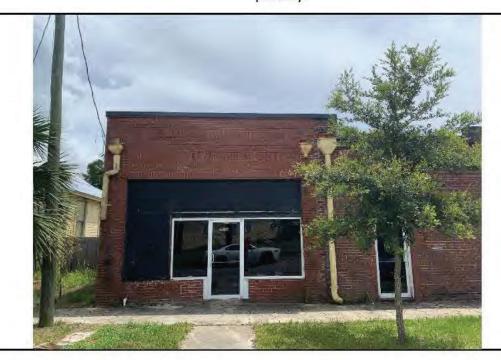

### **Exterior Photographs of Subject Property**

Photo 1: Western elevation.

Photo 2: Partial southern elevation with wood fence to the right.

**Photo 3:** Partial eastern elevation – similar across entire elevation. Located along property line possibly.

#### About 1349 Market St. N.

1349 Market St. N. is a single-story, free-standing corner retail building with four separate units. All four exterior walls are brick finishing with the parapet roof line. The three street-facing facades have tall glass windows with transom windows. The design is typical of the Georgia Commercial style and representative of the post WWI boom town architecture in Jacksonville. An exposed I-beam sits atop with windows introducing an industrial/ modernist element into the traditional retail store front style. There are four retail storefronts, three facing Market St. N and one facing 4<sup>th</sup> St.

#### Condition at the Time of Purchase

The condition at the time of purchase in 2021 was severe dilapidation with water penetrating the roof and walls and the SW corner wall home to a colony of ferns running from the top of the windows up to the roof. Several of the plate glass store front windows were broken. All of the transom windows were covered over with plywood. The building appears to have been vacant for over a decade, possibly closer to two. (see 2019 google map view).