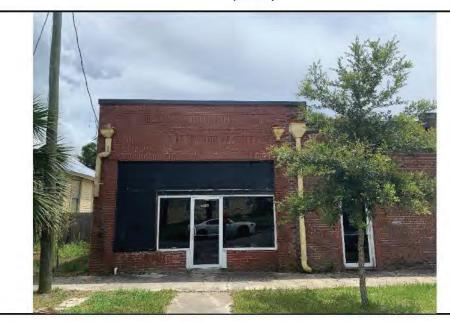

### **Exterior Photographs of Subject Property**

Photo 1: Western elevation.

Photo 2: Partial southern elevation with wood fence to the right.

**Photo 3:** Partial eastern elevation – similar across entire elevation. Located along property line possibly.

1349 Market St. N. - Area Map

Photo 1: Western elevation.

Photo 2: Partial southern elevation with wood fence to the right.

**Photo 3:** Partial eastern elevation – similar across entire elevation. Located along property line possibly.