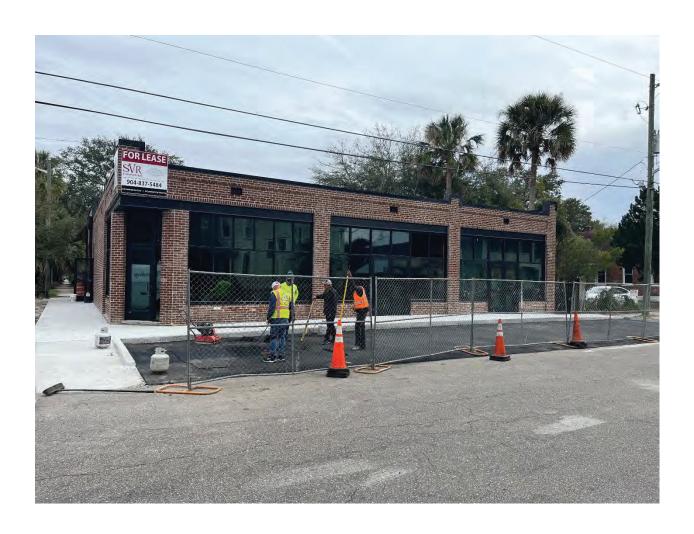

### **Exterior Photographs of Subject Property**

Photo 1: Western elevation.

Photo 2: Partial southern elevation with wood fence to the right.

**Photo 3:** Partial eastern elevation – similar across entire elevation. Located along property line possibly.

### **Public Notice Sign Posted**

V. List of Property Owners Located within 350 Feet of the Proposed Landmark