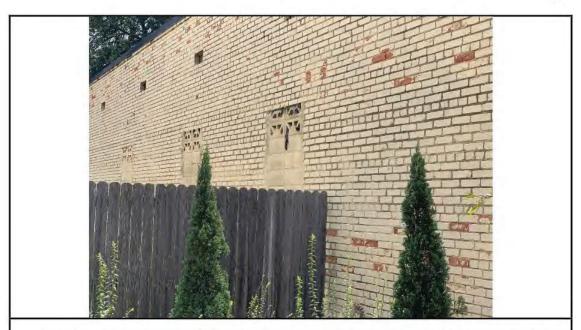

Photo 4: Partial northern elevation.

Photo 5: Partial northern elevation.

Photo 6: Damaged/missing brick masonry along south elevation.

Photo 7: Damaged/missing brick masonry along south elevation.

**Photo 8:** Heavy vegetation on southwest corner of the building. This corner has water intrusion likely from mortar damage.