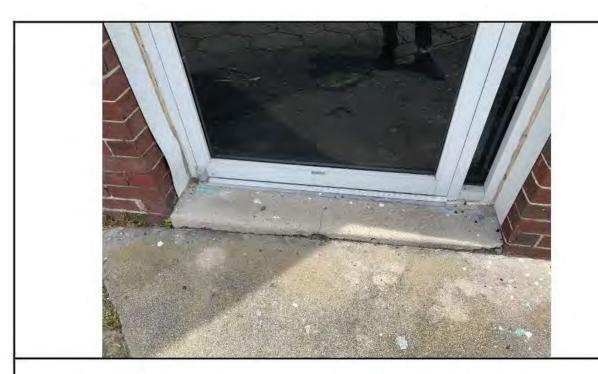

**Photo 9:** Southeast entry doorway which the sill is lower that the surrounding sidewalk allowing for direct water entry into the building.

Photo 10: Broke globe at light fixture.

Photo 11: Section of missing downspout and mortar which is missing.