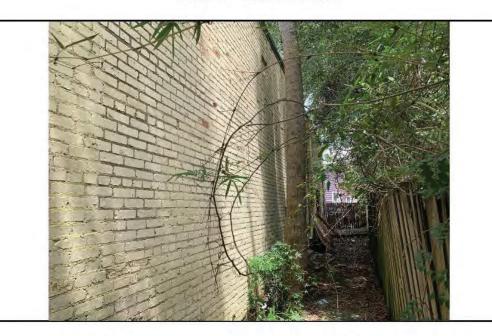

### **Exterior Photographs of Subject Property**

Photo 1: Western elevation.

Photo 2: Partial southern elevation with wood fence to the right.

**Photo 3:** Partial eastern elevation – similar across entire elevation. Located along property line possibly.

1349 Market St. N. - Area Map

Photo 1: Western elevation.

Photo 2: Partial southern elevation with wood fence to the right.

**Photo 3:** Partial eastern elevation – similar across entire elevation. Located along property line possibly.