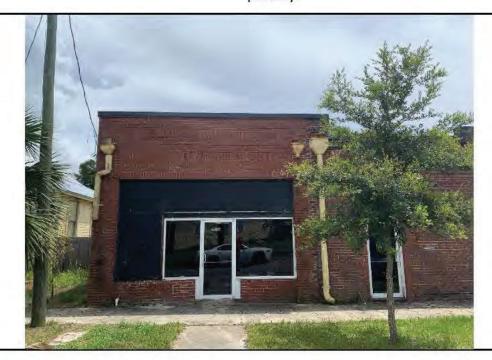

### **Exterior Photographs of Subject Property**

Photo 1: Western elevation.

Photo 2: Partial southern elevation with wood fence to the right.

**Photo 3:** Partial eastern elevation – similar across entire elevation. Located along property line possibly.

#### About 1349 Market St. N.

1349 Market St. N. is a single-story, free-standing corner retail building with four separate units. All four exterior walls are brick finishing with the parapet roof line. The three street-facing facades have tall glass windows with transom windows. The design is typical of the Georgia Commercial style and representative of the post WWI boom town architecture in Jacksonville. An exposed I-beam sits atop with windows introducing an industrial/ modernist element into the traditional retail store front style. There are four retail storefronts, three facing Market St. N and one facing 4<sup>th</sup> St.

#### Condition at the Time of Purchase

The condition at the time of purchase in 2021 was severe dilapidation with water penetrating the roof and walls and the SW corner wall home to a colony of ferns running from the top of the windows up to the roof. Several of the plate glass store front windows were broken. All of the transom windows were covered over with plywood. The building appears to have been vacant for over a decade, possibly closer to two. (see 2019 google map view).