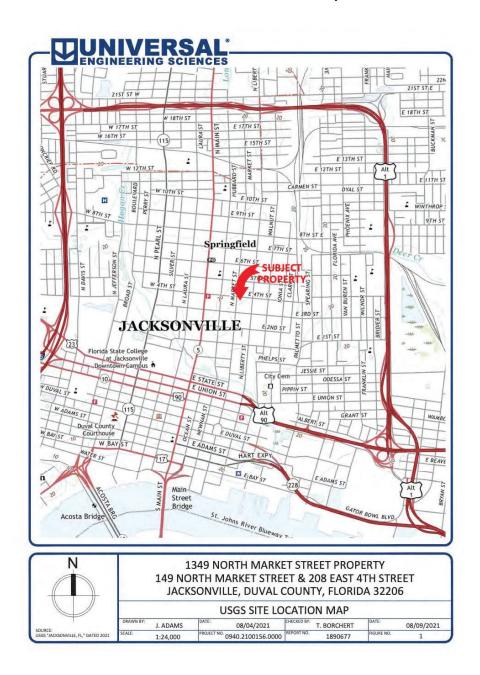

#### LM-24-01 1349 Market Street North Jacksonville, Florida 32206

GENERAL LOCATION: East side of Market Street North, corner of Market

Street North and 4th Street East in the Springfield

Historic District

#### **Aerial Map of 1349 Market Street North**