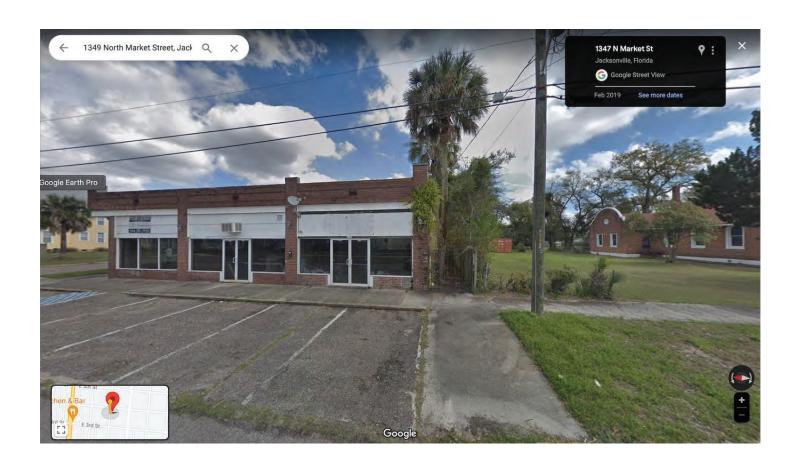

#### Condition at the Time of Purchase

The condition at the time of purchase in 2021 was severe dilapidation with water penetrating the roof and walls and the SW corner wall home to a colony of ferns running from the top of the windows up to the roof. Several of the plate glass store front windows were broken. All of the transom windows were covered over with plywood. The building appears to have been vacant for over a decade, possibly closer to two. (see 2019 google map view).