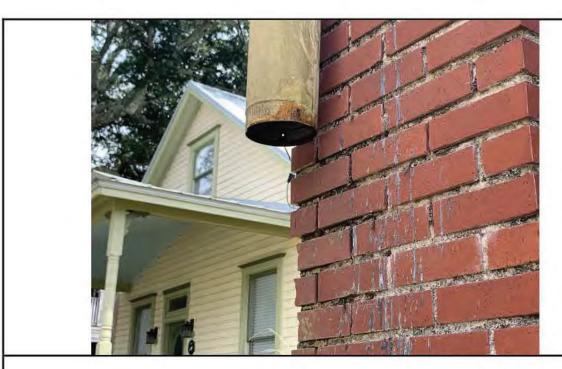

**Photo 9:** Southeast entry doorway which the sill is lower that the surrounding sidewalk allowing for direct water entry into the building.

Photo 10: Broke globe at light fixture.

Photo 11: Section of missing downspout and mortar which is missing.