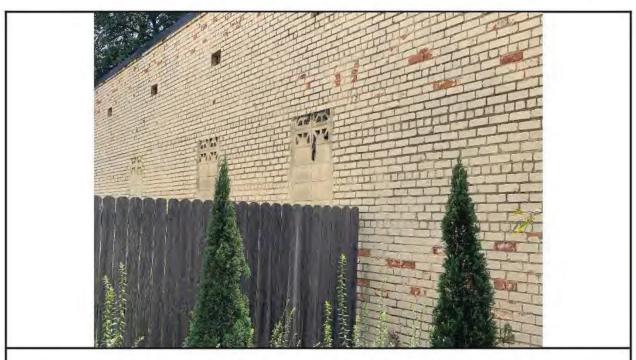

### **Exterior Photographs of Subject Property**

Photo 1: Western elevation.

Photo 2: Partial southern elevation with wood fence to the right.

**Photo 3:** Partial eastern elevation – similar across entire elevation. Located along property line possibly.

Photo 4: Partial northern elevation.

Photo 5: Partial northern elevation.

Photo 6: Damaged/missing brick masonry along south elevation.

224 BOWLES ST NEPTUNE BEACH, FL 32266 **Primary Site Address** 1349 MARKET ST 2 Jacksonville FL 32206

Photo 4: Partial northern elevation.

Photo 5: Partial northern elevation.

Photo 6: Damaged/missing brick masonry along south elevation.

Photo 7: Damaged/missing brick masonry along south elevation.

**Photo 8:** Heavy vegetation on southwest corner of the building. This corner has water intrusion likely from mortar damage.

**Photo 9:** Southeast entry doorway which the sill is lower that the surrounding sidewalk allowing for direct water entry into the building.

Photo 10: Broke globe at light fixture.

Photo 11: Section of missing downspout and mortar which is missing.