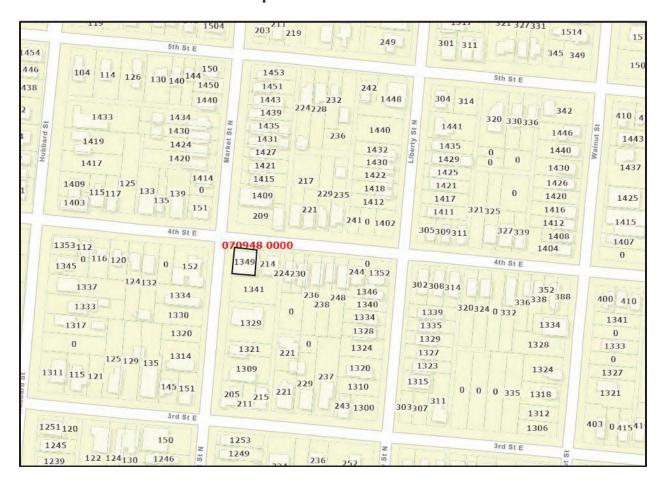

#### **Aerial Map of 1349 Market Street North**

#### 1349 MARKET ST

| Property Detail                             |                                                              |  |  |  |
|---------------------------------------------|--------------------------------------------------------------|--|--|--|
| RE#                                         | 070948-0000                                                  |  |  |  |
| Tax District                                | USD1                                                         |  |  |  |
| Property Use 1692 Shopping Ctr/Nbhd         |                                                              |  |  |  |
| # of Buildings                              | 1                                                            |  |  |  |
| Legal Desc.                                 | For full legal description see<br>Land & Legal section below |  |  |  |
| Subdivision 01188 SRINGFELD S/D BLK 3,5,9 , |                                                              |  |  |  |
| Total Area                                  | 4109                                                         |  |  |  |
| Characteristics <u>Historic Designation</u> |                                                              |  |  |  |

#### Land & Lega

|    | - |
|----|---|
| al |   |
|    |   |

| Į | <u>Lanc</u> | Land        |                 |                   |       |       |          |                   |                  |                   |
|---|-------------|-------------|-----------------|-------------------|-------|-------|----------|-------------------|------------------|-------------------|
|   | LN          | <u>Code</u> | Use Description | Zoning Assessment | Front | Depth | Category | <b>Land Units</b> | <u>Land Type</u> | <b>Land Value</b> |
| ı | 1           | 1000        | COMMERCIAL      | CN-S              | 0.00  | 0.00  | Common   | 4,886.00          | Square Footage   | \$24,430.00       |

|                      | <u>Legal</u> |                     |  |  |  |
|----------------------|--------------|---------------------|--|--|--|
| LN Legal Description |              |                     |  |  |  |
|                      | 1            | 2-4 37-2S-26E       |  |  |  |
|                      | 2            | SPRINGFIELD         |  |  |  |
|                      | 3            | W 70FT LOT 6 BLK 14 |  |  |  |