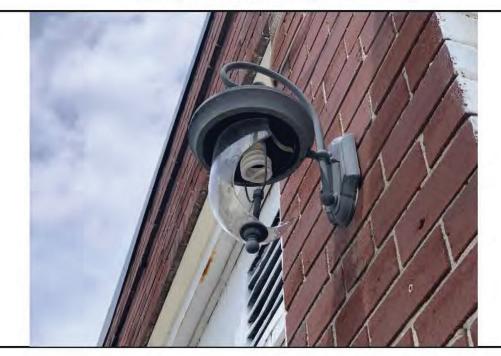

**Photo 9:** Southeast entry doorway which the sill is lower that the surrounding sidewalk allowing for direct water entry into the building.

Photo 10: Broke globe at light fixture.

Photo 11: Section of missing downspout and mortar which is missing.