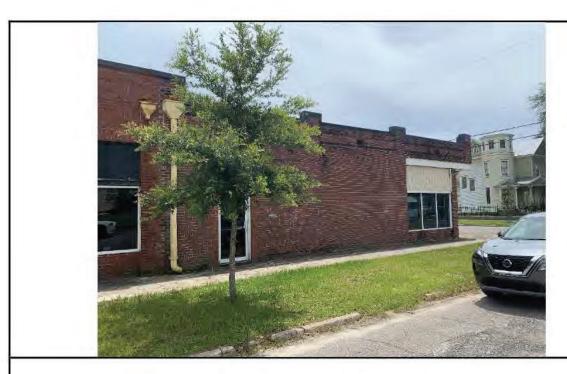

### **Exterior Photographs of Subject Property**

Photo 1: Western elevation.

Photo 2: Partial southern elevation with wood fence to the right.

**Photo 3:** Partial eastern elevation – similar across entire elevation. Located along property line possibly.

Photo 4: Partial northern elevation.

Photo 5: Partial northern elevation.

Photo 6: Damaged/missing brick masonry along south elevation.

224 BOWLES ST NEPTUNE BEACH, FL 32266 **Primary Site Address** 1349 MARKET ST 2 Jacksonville FL 32206