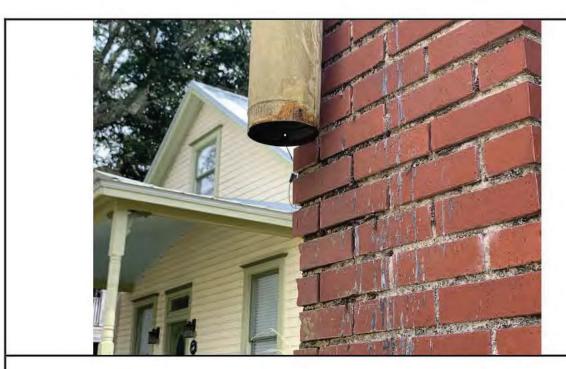

**Photo 9:** Southeast entry doorway which the sill is lower that the surrounding sidewalk allowing for direct water entry into the building.

Photo 10: Broke globe at light fixture.

Photo 11: Section of missing downspout and mortar which is missing.

Photo 12: Northwest corner steel lintel with a gap in the connection over entry doorway.

Photo 13: Typical thresholds with steps which do not meet ADA access requirements.

Photo 14: Current downspouts. Note poor brick mortar and heavy dirt.