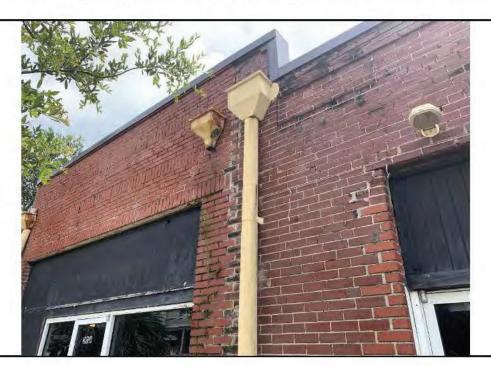

**Photo 9:** Southeast entry doorway which the sill is lower that the surrounding sidewalk allowing for direct water entry into the building.

Photo 10: Broke globe at light fixture.

Photo 11: Section of missing downspout and mortar which is missing.