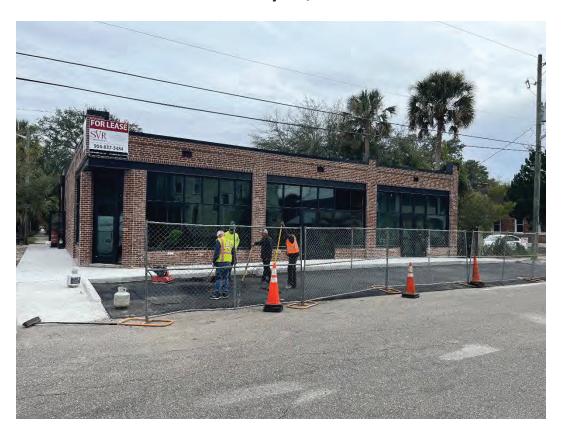

The subject property located at 1349 Market Street North consists of a one-story Masonry Vernacular-style commercial structure. This structure is characterized by its rectangular shape, brick exterior, fixed glass storefront, and flat roof with a parapet. In Springfield, most Masonry Vernacular buildings are small apartments or commercial buildings built within the 1900-1930 period. This block of Market Street North contains a mixture of Masonry Vernacular, Frame Vernacular, Gothic Revival, and Frame Vernacular structure styles. These architectural varieties found on this block, and other architectural varieties found throughout other blocks of Springfield, are character-defining styles of the District. Architectural styles that are noticeably different from adjacent and neighboring structures are the basis of the Eclectic movement in American architectural history<sup>1</sup>.

#### G. Its suitability for preservation or restoration.

In utilizing this criterion, it has been the practice of the Planning and Development Department to evaluate proposed landmarks based on evidence of significant exterior alterations that have negatively impacted character-defining features, as well as represent alterations difficult, costly, or impossible to reverse. Further, the degree and nature of any exterior deterioration, as well as the evidence of long term and potentially ongoing neglect are also a factor in evaluating potential landmarks for their suitability for preservation or restoration. Not having any evidence of significant exterior deterioration, the structure has been well maintained over the years. There are no records on file for any major alterations that have occurred to the original building. The only exterior alterations on file for the building include brick repair and glass window and door work.

#### About 1349 Market St. N.

1349 Market St. N. is a single-story, free-standing corner retail building with four separate units. All four exterior walls are brick finishing with the parapet roof line. The three street-facing facades have tall glass windows with transom windows. The design is typical of the Georgia Commercial style and representative of the post WWI boom town architecture in Jacksonville. An exposed I-beam sits atop with windows introducing an industrial/ modernist element into the traditional retail store front style. There are four retail storefronts, three facing Market St. N and one facing 4<sup>th</sup> St.

#### Condition at the Time of Purchase

The condition at the time of purchase in 2021 was severe dilapidation with water penetrating the roof and walls and the SW corner wall home to a colony of ferns running from the top of the windows up to the roof. Several of the plate glass store front windows were broken. All of the transom windows were covered over with plywood. The building appears to have been vacant for over a decade, possibly closer to two. (see 2019 google map view).