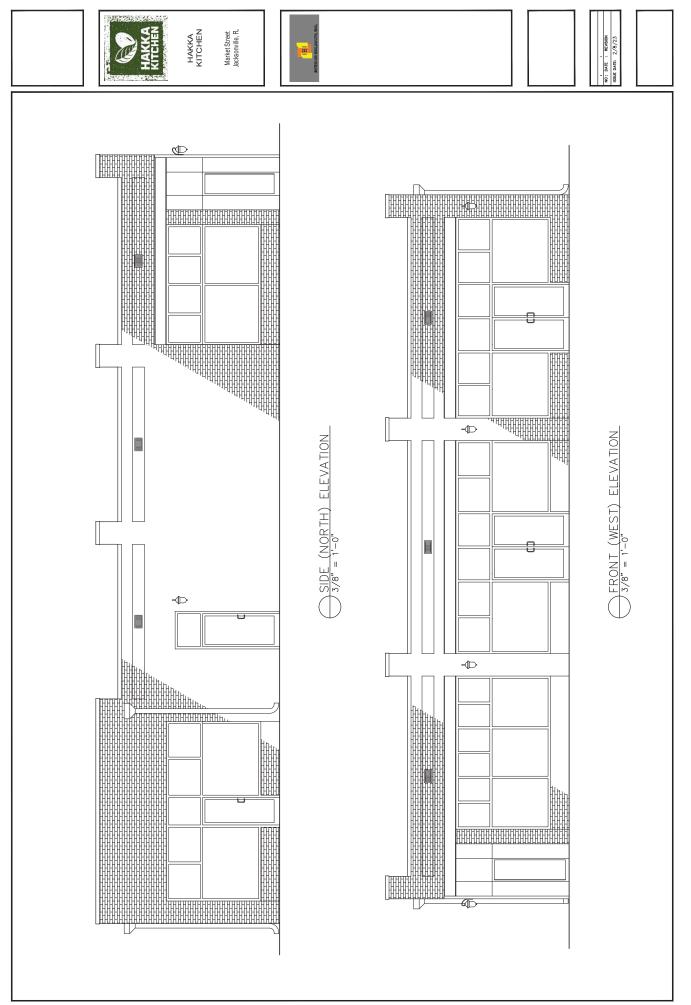

#### About 1349 Market St. N.

1349 Market St. N. is a single-story, free-standing corner retail building with four separate units. All four exterior walls are brick finishing with the parapet roof line. The three street-facing facades have tall glass windows with transom windows. The design is typical of the Georgia Commercial style and representative of the post WWI boom town architecture in Jacksonville. An exposed I-beam sits atop with windows introducing an industrial/ modernist element into the traditional retail store front style. There are four retail storefronts, three facing Market St. N and one facing 4<sup>th</sup> St.

Although a simple "E-shaped" layout with three units running East West and one running North-South, the entrance to one retail store is set on the corner of Market and 4<sup>th</sup> under a triangular overhang, a feature which is representative of the Georgia commercial style, but now rare, as few buildings like this from the time survived the great fire. The back unit contains a large industrial sized fan built into the wall used to increase air flow and ventilation when the unit was occupied by a dry cleaner.