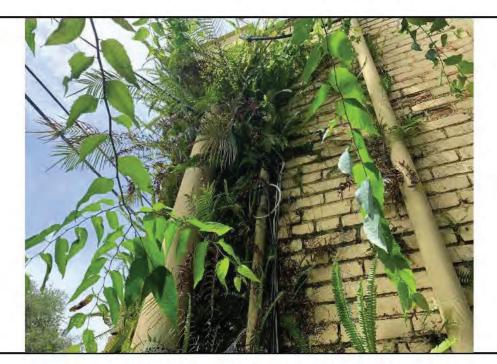

#### Condition at the Time of Purchase

The condition at the time of purchase in 2021 was severe dilapidation with water penetrating the roof and walls and the SW corner wall home to a colony of ferns running from the top of the windows up to the roof. Several of the plate glass store front windows were broken. All of the transom windows were covered over with plywood. The building appears to have been vacant for over a decade, possibly closer to two. (see 2019 google map view).

Photo 4: Partial northern elevation.

Photo 5: Partial northern elevation.

Photo 6: Damaged/missing brick masonry along south elevation.

Photo 7: Damaged/missing brick masonry along south elevation.

**Photo 8:** Heavy vegetation on southwest corner of the building. This corner has water intrusion likely from mortar damage.