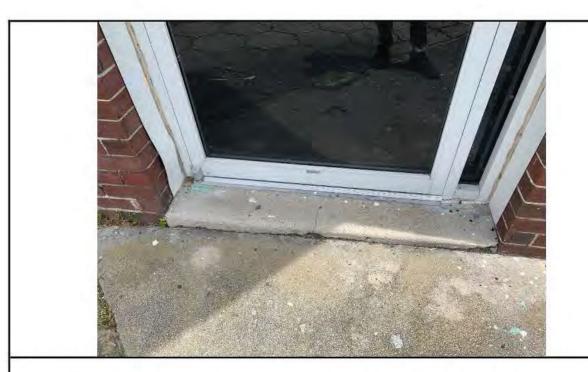

**Photo 9:** Southeast entry doorway which the sill is lower that the surrounding sidewalk allowing for direct water entry into the building.

Photo 10: Broke globe at light fixture.

Photo 11: Section of missing downspout and mortar which is missing.