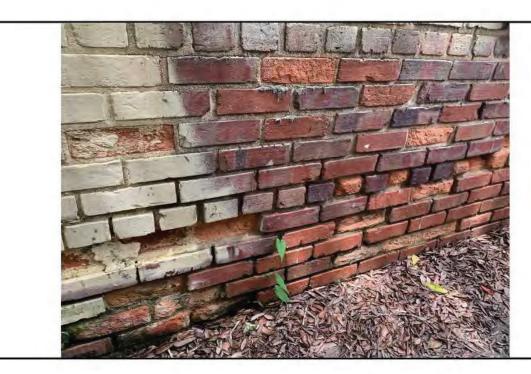

Photo 4: Partial northern elevation.

Photo 5: Partial northern elevation.

Photo 6: Damaged/missing brick masonry along south elevation.

224 BOWLES ST NEPTUNE BEACH, FL 32266 **Primary Site Address** 1349 MARKET ST 2 Jacksonville FL 32206

Photo 4: Partial northern elevation.

Photo 5: Partial northern elevation.

Photo 6: Damaged/missing brick masonry along south elevation.

Photo 7: Damaged/missing brick masonry along south elevation.

**Photo 8:** Heavy vegetation on southwest corner of the building. This corner has water intrusion likely from mortar damage.

Photo 12: Northwest corner steel lintel with a gap in the connection over entry doorway.

Photo 13: Typical thresholds with steps which do not meet ADA access requirements.

Photo 14: Current downspouts. Note poor brick mortar and heavy dirt.