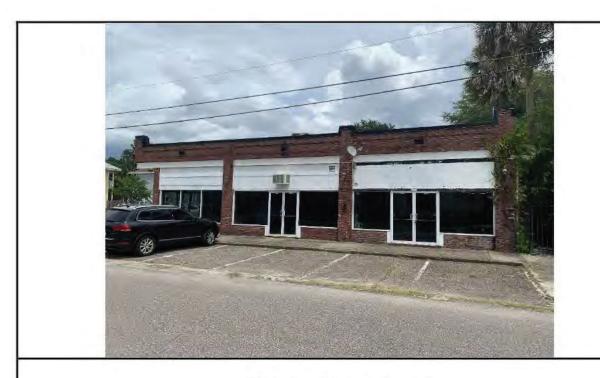

### **Exterior Photographs of Subject Property**

Photo 1: Western elevation.

Photo 2: Partial southern elevation with wood fence to the right.

**Photo 3:** Partial eastern elevation – similar across entire elevation. Located along property line possibly.

#### About 1349 Market St. N.

1349 Market St. N. is a single-story, free-standing corner retail building with four separate units. All four exterior walls are brick finishing with the parapet roof line. The three street-facing facades have tall glass windows with transom windows. The design is typical of the Georgia Commercial style and representative of the post WWI boom town architecture in Jacksonville. An exposed I-beam sits atop with windows introducing an industrial/ modernist element into the traditional retail store front style. There are four retail storefronts, three facing Market St. N and one facing 4<sup>th</sup> St.

#### Condition at the Time of Purchase

The condition at the time of purchase in 2021 was severe dilapidation with water penetrating the roof and walls and the SW corner wall home to a colony of ferns running from the top of the windows up to the roof. Several of the plate glass store front windows were broken. All of the transom windows were covered over with plywood. The building appears to have been vacant for over a decade, possibly closer to two. (see 2019 google map view).