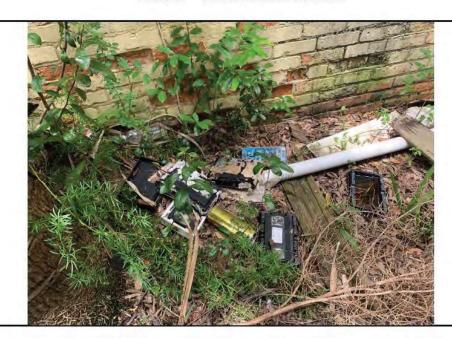

**Photo 9:** Southeast entry doorway which the sill is lower that the surrounding sidewalk allowing for direct water entry into the building.

Photo 10: Broke globe at light fixture.

Photo 11: Section of missing downspout and mortar which is missing.

Photo 12: Northwest corner steel lintel with a gap in the connection over entry doorway.

Photo 13: Typical thresholds with steps which do not meet ADA access requirements.

Photo 14: Current downspouts. Note poor brick mortar and heavy dirt.