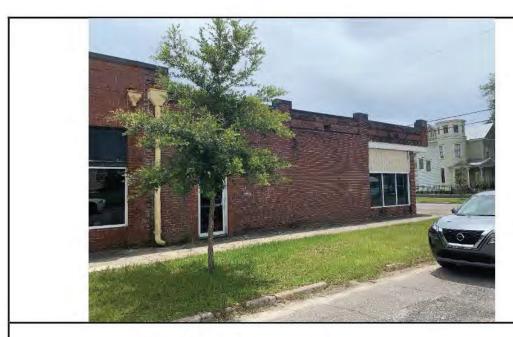

### **Exterior Photographs of Subject Property**

Photo 1: Western elevation.

Photo 2: Partial southern elevation with wood fence to the right.

**Photo 3:** Partial eastern elevation – similar across entire elevation. Located along property line possibly.

1349 Market St. N. - Area Map

Photo 1: Western elevation.

Photo 2: Partial southern elevation with wood fence to the right.

**Photo 3:** Partial eastern elevation – similar across entire elevation. Located along property line possibly.