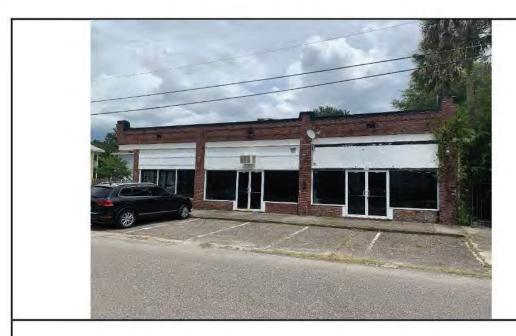

### **Exterior Photographs of Subject Property**

Photo 1: Western elevation.

Photo 2: Partial southern elevation with wood fence to the right.

**Photo 3:** Partial eastern elevation – similar across entire elevation. Located along property line possibly.

1349 Market St. N. - Area Map

Photo 1: Western elevation.

Photo 2: Partial southern elevation with wood fence to the right.

**Photo 3:** Partial eastern elevation – similar across entire elevation. Located along property line possibly.