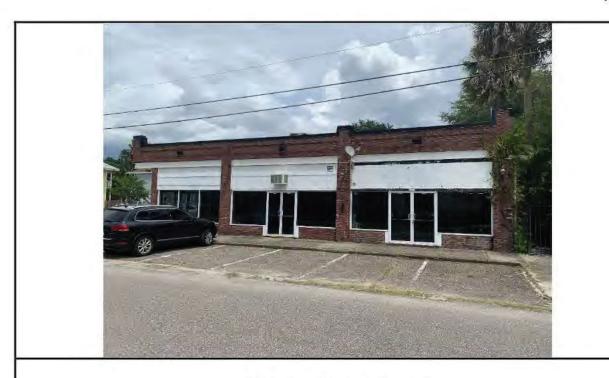

The subject property located at 1349 Market Street North consists of a one-story Masonry Vernacular-style commercial structure. This structure is characterized by its rectangular shape, brick exterior, fixed glass storefront, and flat roof with a parapet. In Springfield, most Masonry Vernacular buildings are small apartments or commercial buildings built within the 1900-1930 period. This block of Market Street North contains a mixture of Masonry Vernacular, Frame Vernacular, Gothic Revival, and Frame Vernacular structure styles. These architectural varieties found on this block, and other architectural varieties found throughout other blocks of Springfield, are character-defining styles of the District. Architectural styles that are noticeably different from adjacent and neighboring structures are the basis of the Eclectic movement in American architectural history<sup>1</sup>.

#### G. Its suitability for preservation or restoration.

In utilizing this criterion, it has been the practice of the Planning and Development Department to evaluate proposed landmarks based on evidence of significant exterior alterations that have negatively impacted character-defining features, as well as represent alterations difficult, costly, or impossible to reverse. Further, the degree and nature of any exterior deterioration, as well as the evidence of long term and potentially ongoing neglect are also a factor in evaluating potential landmarks for their suitability for preservation or restoration. Not having any evidence of significant exterior deterioration, the structure has been well maintained over the years. There are no records on file for any major alterations that have occurred to the original building. The only exterior alterations on file for the building include brick repair and glass window and door work.

#### About 1349 Market St. N.

1349 Market St. N. is a single-story, free-standing corner retail building with four separate units. All four exterior walls are brick finishing with the parapet roof line. The three street-facing facades have tall glass windows with transom windows. The design is typical of the Georgia Commercial style and representative of the post WWI boom town architecture in Jacksonville. An exposed I-beam sits atop with windows introducing an industrial/ modernist element into the traditional retail store front style. There are four retail storefronts, three facing Market St. N and one facing 4<sup>th</sup> St.