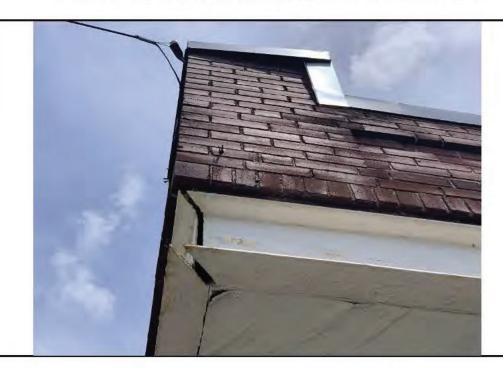

Photo 12: Northwest corner steel lintel with a gap in the connection over entry doorway.

Photo 13: Typical thresholds with steps which do not meet ADA access requirements.

Photo 14: Current downspouts. Note poor brick mortar and heavy dirt.