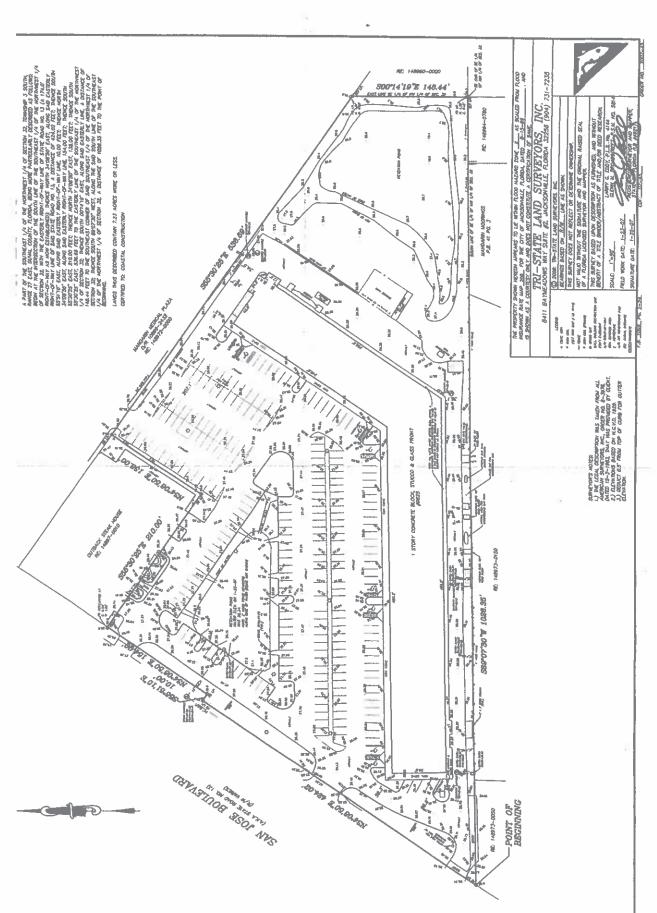

## **EXHIBIT A**

A PART OF THE SOUTHEAST 1/4 OF THE NORTHWEST 1/4 OF SECTION 32, TOWNSHIP 3 SOUTH, RANGE 27 EAST, DUVAL COUNTY, FLORIDA, BEING MORE PARTICULARLY DESCRIBED AS FOLLOWS:

BEGIN AT THE INTERSECTION OF THE SOUTH LINE OF THE SOUTHEAST 1/4 OF THE NORTHWEST 1/4 OF SECTION 32, WITH THE EASTERLY RIGHT-OF-WAY LINE OF STATE ROAD NO. 13 (A 174.00 FOOT RIGHT-OF-WAY AS NOW ESTABLISHED); THENCE N 34° 08′ 50″ E., ALONG SAID EASTERLY RIGHT-OF-WAY LINE OF STATE ROAD NO. 13, A DISTANCE OF 424.02 FEET; THENCE S. 55° 51′ E., ALONG SAID EASTERLY RIGHT-OF-WAY LINE, 10.0 FEET; THENCE N 34° 08′ 50″ E., ALONG SAID EASTERLY RIGHT-OF-WAY LINE, 154.0 FEET; THENCE S. 55° 30′ 25″ E., 210.0 FEET; THENCE N. 34° 08′ 50″ E., 138.0 FEET; THENCE S. 55° 30′ 25″ E., 536.69 FEET TO THE EASTERLY LINE OF THE SOUTHEAST 1/4 OF THE NORTHWEST 1/4 OF SECTION 32; THENCE S. 00° 14′ 19″ E., ALONG SAID EASTERLY LINE, A DISTANCE OF 188.44 FEET TO THE SOUTHEAST CORNER OF SAID SOUTHEAST 1/4 OF THE NORTHWEST 1/4 OF SECTION 32; THENCE S. 89° 07′ 30″ W., ALONG SAID SOUTH LINE OF THE SOUTHEAST 1/4 OF THE NORTHWEST 1/4 OF THE NORTHWEST 1/4 OF THE NORTHWEST 1/4 OF SECTION 32, A DISTANCE OF 1026.35 FEET TO THE POINT OF BEGINNING.

## MAP SHOWING SURVEY OF

PART OF THE SOUTHEAST 1/4 OF THE NORTHWEST 1/4 OF SECTION 32, TOWNSHIP 3 SOUTH, RANGE 27 EAST, DUVAL COUNTY, FLORIDA.

VICINITY MAP SCALE: 1'' = 500'

#### NOTES:

SUBJECT SITE: 9825 SAN JOSE BOULEVARD SUITE No. 22, 23 & 24 JACKSONVILLE, FL 32257 R.E.#: 148970-0000

- CHRIST CHURCH PRESBYTERIAN 9794 OLD ST. AUGUSTINE RD. JACKSONVILLE, FL 32257 - 550'±
- IGREJA UNIVERSAL CHURCH 9786 OLD ST. AUGUSTINE RD., JACKSONVILLE, FL 32257 - 1065'±
- ARCA CHURCH MAAM 9880 SAN JOSE BLVD., SUITE 2, JACKSONVILLE, FL 32257 - 960'±
- RIVER CITY CHRISTIAN MINISTRIES 9776 SAN JOSE BLVD., SUITE 8 JACKSONVILLE, FL 32257 - 850'±
- VALIANT BAPTIST CHURCH 3661 CROWN POINT COURT, JACKSONVILLE, FL 32257 - 1150'±

 THIS IS A MAP ONLY.
 THE PURPOSE OF THIS MAP IS TO SHOW THE LOCATION OF ANY CHURCHES, SCHOOLS OR ADULT ENTERTAINMENT FACILITIES WITHIN 1500 FEET OF THE SUBJECT SITE, OF WHICH THERE ARE FIVE (5).

CERTIFIED TO: MARGARITAS MEXICAN GRILL 1, LLC. D/B/A MARGARITAS MEXICAN GRILL;

"NOT VALID WITHOUT THE SIGNATURE AND THE OFIGURAL SEAL OF A FLORIDA LICENSED SURVEYOR AND MAPPER."

DATE: JANUARY 15, 2024 SHEET 1 OF 1

FILE: 2024-0066 DRAWN BY: ADT SCALE: 1" = 500"

BOATWRIGHT LAND SURVEYORS, INC. 1500 ROBERTS DRIVE, JACKSONVILLE BEACH, FLORIDA 32250 (PH) 904-241-8550