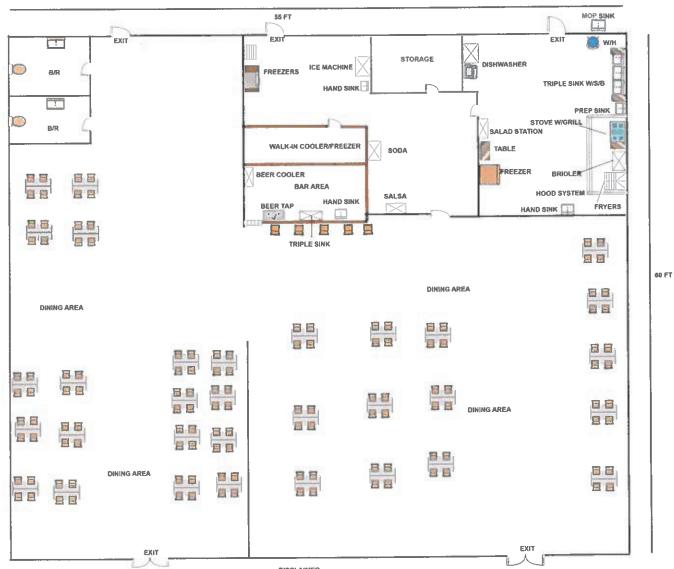

# MARGARITAS MEXICAN GRILL 1 FLOOR SKETCH

DISCLAIMER
THIS IS NOT AN ARCHITECTURAL, INTERIOR DESIGN, OR ENGINEERING DESIGNS, SPECIFICATIONS, OR LAYOUTS AND NOT USED FOR CONSTRUCTIONS UNLESS REVIEWED AND APPROVED BY A LICENSED ARCHITECT OR ENGINEER

3300 SQFT