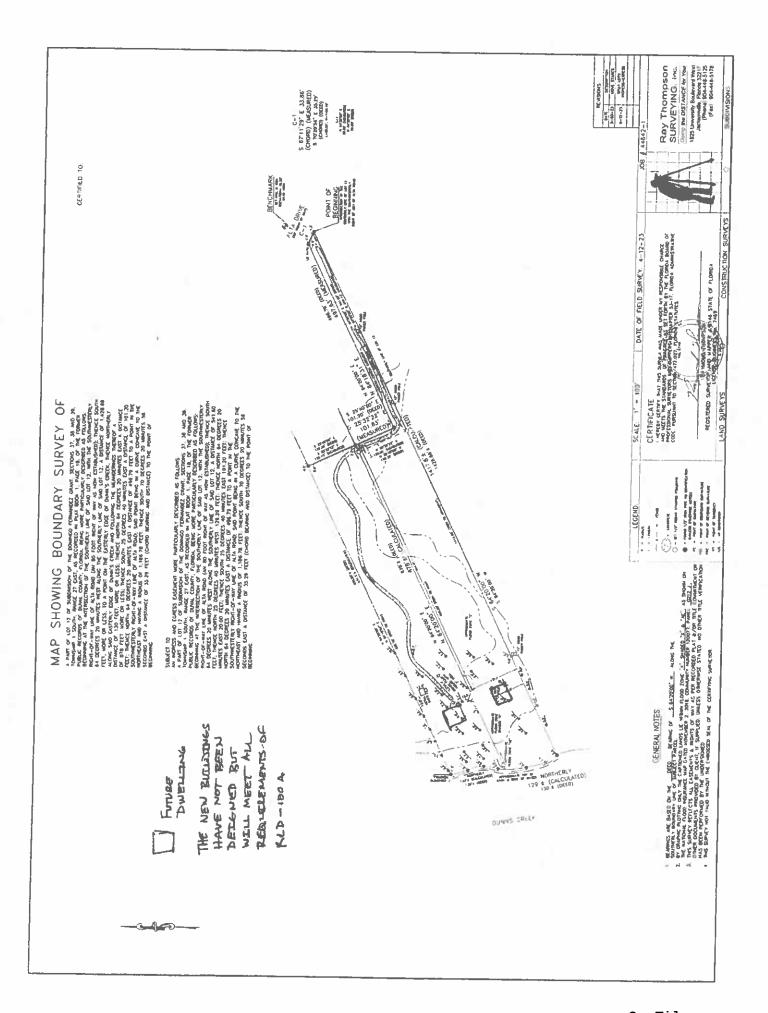

The property is over 5 acres in area but was developed with only 35 feet of frontage along Alta Drive. As the parcel is a lot of record, being created prior to the consolidation of the City of Jacksonville, the regulations for development were different at the time of recording of the parcel.

The request is not solely based upon a desire to reduce the costs assocaited with development of the proeprty. The current owner is seeking to permit two dwellings on the parcel, allowing for a home for another family member. While the Zoning Code would pemrit a Family Homestead Partition, that process does not permit conventional financing which mandates a single property for the purposes of a loan to build a home.

The proposed waiver would not have a negative effect upon property values in the area and would be undiscernable to the general public. The parcel immediately north of the subject property has two mobile homes on it currently. Similarly, the property to the south was rezoned to PUD in 2007 for an industrial development. Thus, there is no evidence to suggest that an additional dwelling would have a detrimental effect upon the rights of any adjoining owners.

A valid and effective easement is provided, connecting the new parcel to Alta Drive.

The request would not be detrimental to the public health, safety or welfare.

last update: 1/10/2017

| ATT | ACHMENTS                                                                                                                                                                |
|-----|-------------------------------------------------------------------------------------------------------------------------------------------------------------------------|
| The | following attachments must accompany each copy of the application.                                                                                                      |
| V   | Survey                                                                                                                                                                  |
| V   | Site Plan – two (2) copies on 8 ½ x 11 and two (2) copies on 11 x 17 or larger                                                                                          |
| V   | Property Ownership Affidavit (Exhibit A)                                                                                                                                |
| V   | Agent Authorization if application is made by any person other than the property owner (Exhibit B)                                                                      |
| V   | Legal Description – may be written as either lot and block, or metes and bounds (Exhibit 1)                                                                             |
| V   | Proof of property ownership – may be print-out of property appraiser record card if individual                                                                          |
|     | owner, <a href="http://apps.coj.net/pao_propertySearch/Basic/Search.aspx">http://apps.coj.net/pao_propertySearch/Basic/Search.aspx</a> , or print-out of entry from the |
|     | Florida Department of State Division of Corporations if a corporate owner,                                                                                              |
|     | http://search.sunbiz.org/Inquiry/CorporationSearch/ByName.                                                                                                              |
| ~   | Proof of valid and effective easement for access to the property.                                                                                                       |