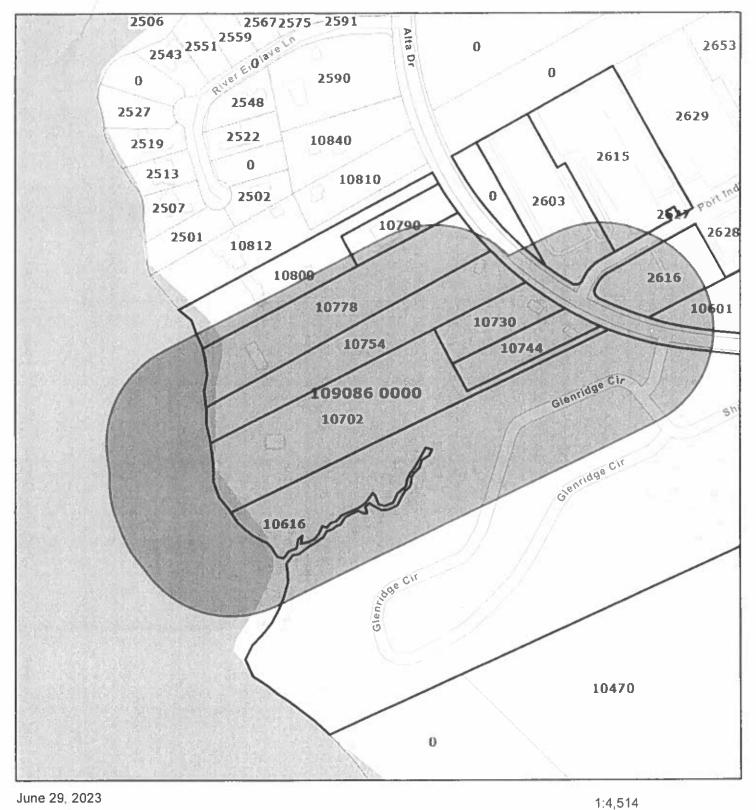

For Official Use Only

**Current Land Use Category:** 

| Council District: 2                                              |                                       | Planning Distric                                       | ii.                      |
|------------------------------------------------------------------|---------------------------------------|--------------------------------------------------------|--------------------------|
| Previous Zoning Applications Filed                               | (provide application                  | on numbers):                                           | none found               |
| Applicable Section of Ordinance C                                | ode: 656.3                            | 05+65                                                  | 56.407                   |
| Notice of Violation(s): none                                     | found                                 |                                                        |                          |
| Neighborhood Associations:                                       | n Dairy Grow                          | p. The Ec                                              | den Group Inc.           |
| Overlay: note                                                    |                                       |                                                        |                          |
| LUZ Public Hearing Date:                                         | 1 1 1 1 1 1 1 1 1 1 1 1 1 1 1 1 1 1 1 | City Council Pu                                        | blic Hearing Date:       |
| Number of Signs to Post: /                                       | Amount of Fee:                        | \$1245.                                                | Zoning Asst. Initials:   |
| 1. Complete Property Address: 10702 Alta Drive                   |                                       | 2. Real Estate 1<br>109086-                            |                          |
| 10702 Alta Drive  3. Land Area (Acres):                          |                                       |                                                        | -0000                    |
| 5.31                                                             |                                       | Lot of Re                                              | cord                     |
| 5. Property Located Between Stree<br>Masters Road and Port Indus |                                       | 6. Utility Servic<br>City Water / Cit<br>Well / Septic |                          |
| 7. Waiver Sought: Reduce Required Minimum Road                   | Frontage from                         | 60 feet                                                | 35 for 2 lots<br>tofeet. |
| 8. In whose name will the Waiver                                 | be granted? Joe                       | Holton                                                 |                          |

The property is over 5 acres in area but was developed with only 35 feet of frontage along Alta Drive. As the parcel is a lot of record, being created prior to the consolidation of the City of Jacksonville, the regulations for development were different at the time of recording of the parcel.