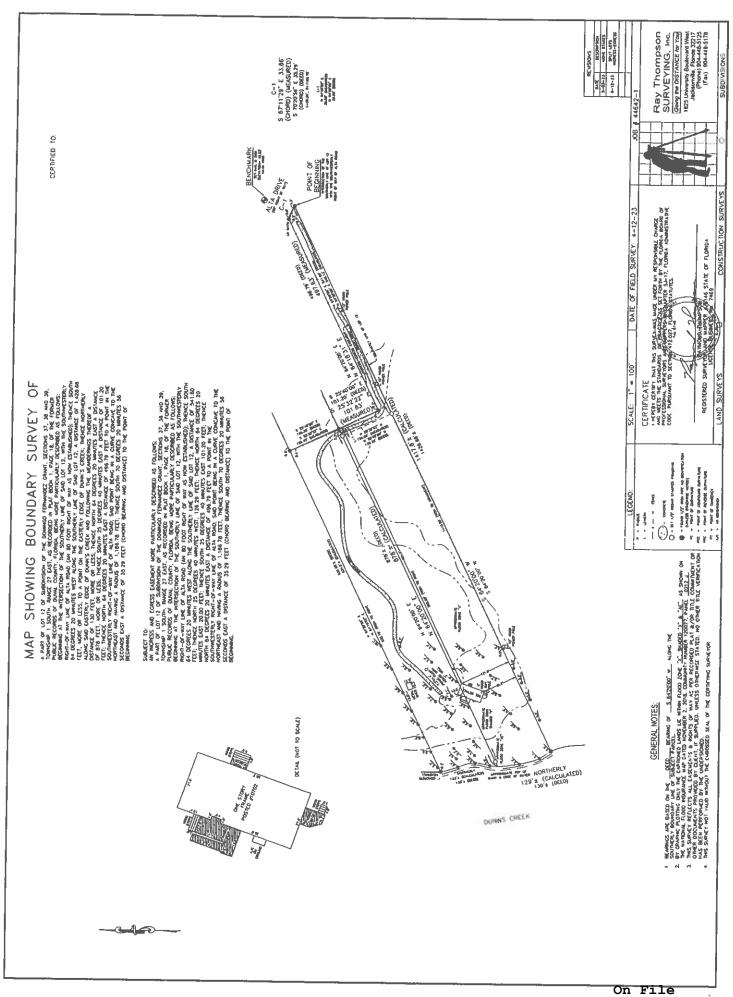

The property is over 5 acres in area but was developed with only 35 feet of frontage along Alta Drive. As the parcel is a lot of record, being created prior to the consolidation of the City of Jacksonville, the regulations for development were different at the time of recording of the parcel.

The request is not solely based upon a desire to reduce the costs assocaited with development of the proeprty. The current owner is seeking to permit two dwellings on the parcel, allowing for a home for another family member. While the Zoning Code would pemrit a Family Homestead Partition, that process does not permit conventional financing which mandates a single property for the purposes of a loan to build a home.

The proposed waiver would not have a negative effect upon property values in the area and would be undiscernable to the general public. The parcel immediately north of the subject property has two mobile homes on it currently. Similarly, the property to the south was rezoned to PUD in 2007 for an industrial development. Thus, there is no evidence to suggest that an additional dwelling would have a detrimental effect upon the rights of any adjoining owners.

A valid and effective easement is provided, connecting the new parcel to Alta Drive.

The request would not be detrimental to the public health, safety or welfare.

last update: 1/10/2017

| ATT | ACHMENTS                                                                                                                                                                |
|-----|-------------------------------------------------------------------------------------------------------------------------------------------------------------------------|
| The | following attachments must accompany each copy of the application.                                                                                                      |
| V   | Survey                                                                                                                                                                  |
| V   | Site Plan – two (2) copies on 8 ½ x 11 and two (2) copies on 11 x 17 or larger                                                                                          |
| V   | Property Ownership Affidavit (Exhibit A)                                                                                                                                |
| V   | Agent Authorization if application is made by any person other than the property owner (Exhibit B)                                                                      |
| V   | Legal Description – may be written as either lot and block, or metes and bounds (Exhibit 1)                                                                             |
| V   | Proof of property ownership – may be print-out of property appraiser record card if individual                                                                          |
|     | owner, <a href="http://apps.coj.net/pao_propertySearch/Basic/Search.aspx">http://apps.coj.net/pao_propertySearch/Basic/Search.aspx</a> , or print-out of entry from the |
|     | Florida Department of State Division of Corporations if a corporate owner,                                                                                              |
|     | http://search.sunbiz.org/Inquiry/CorporationSearch/ByName.                                                                                                              |
| ~   | Proof of valid and effective easement for access to the property.                                                                                                       |