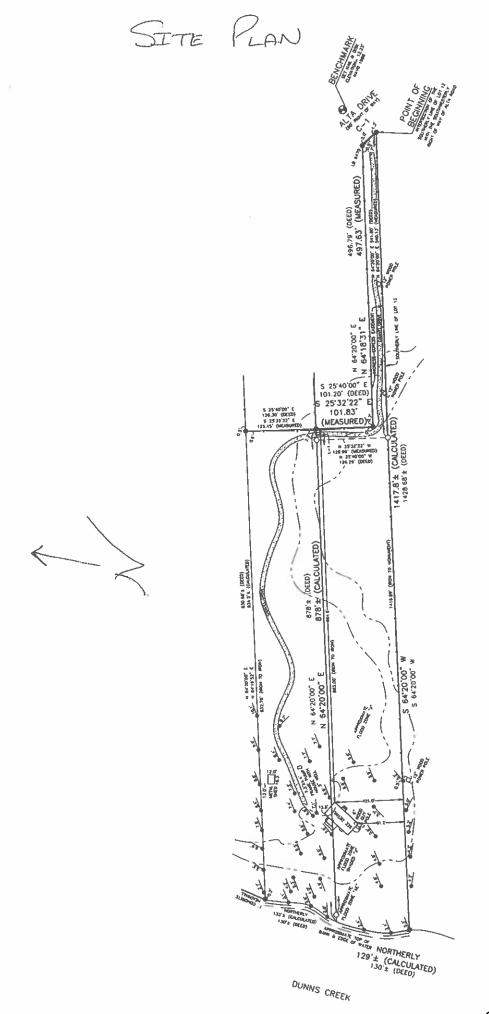

The property is over 5 acres in area but was developed with only 35 feet of frontage along Alta Drive. As the parcel is a lot of record, being created prior to the consolidation of the City of Jacksonville, the regulations for development were different at the time of recording of the parcel.

The request is not solely based upon a desire to reduce the costs assocaited with development of the proeprty. The current owner is seeking to permit two dwellings on the parcel, allowing for a home for another family member. While the Zoning Code would pemrit a Family Homestead Partition, that process does not permit conventional financing which mandates a single property for the purposes of a loan to build a home.

The proposed waiver would not have a negative effect upon property values in the area and would be undiscernable to the general public. The parcel immediately north of the subject property has two mobile homes on it currently. Similarly, the property to the south was rezoned to PUD in 2007 for an industrial development. Thus, there is no evidence to suggest that an additional dwelling would have a detrimental effect upon the rights of any adjoining owners.

A valid and effective easement is provided, connecting the new parcel to Alta Drive.

The request would not be detrimental to the public health, safety or welfare.

last update: 1/10/2017

| ATT | ACHMENTS                                                                                                                                                                |
|-----|-------------------------------------------------------------------------------------------------------------------------------------------------------------------------|
| The | following attachments must accompany each copy of the application.                                                                                                      |
| V   | Survey                                                                                                                                                                  |
| V   | Site Plan – two (2) copies on 8 ½ x 11 and two (2) copies on 11 x 17 or larger                                                                                          |
| V   | Property Ownership Affidavit (Exhibit A)                                                                                                                                |
| V   | Agent Authorization if application is made by any person other than the property owner (Exhibit B)                                                                      |
| V   | Legal Description – may be written as either lot and block, or metes and bounds (Exhibit 1)                                                                             |
| V   | Proof of property ownership – may be print-out of property appraiser record card if individual                                                                          |
|     | owner, <a href="http://apps.coj.net/pao_propertySearch/Basic/Search.aspx">http://apps.coj.net/pao_propertySearch/Basic/Search.aspx</a> , or print-out of entry from the |
|     | Florida Department of State Division of Corporations if a corporate owner,                                                                                              |
|     | http://search.sunbiz.org/Inquiry/CorporationSearch/ByName.                                                                                                              |
| ~   | Proof of valid and effective easement for access to the property.                                                                                                       |