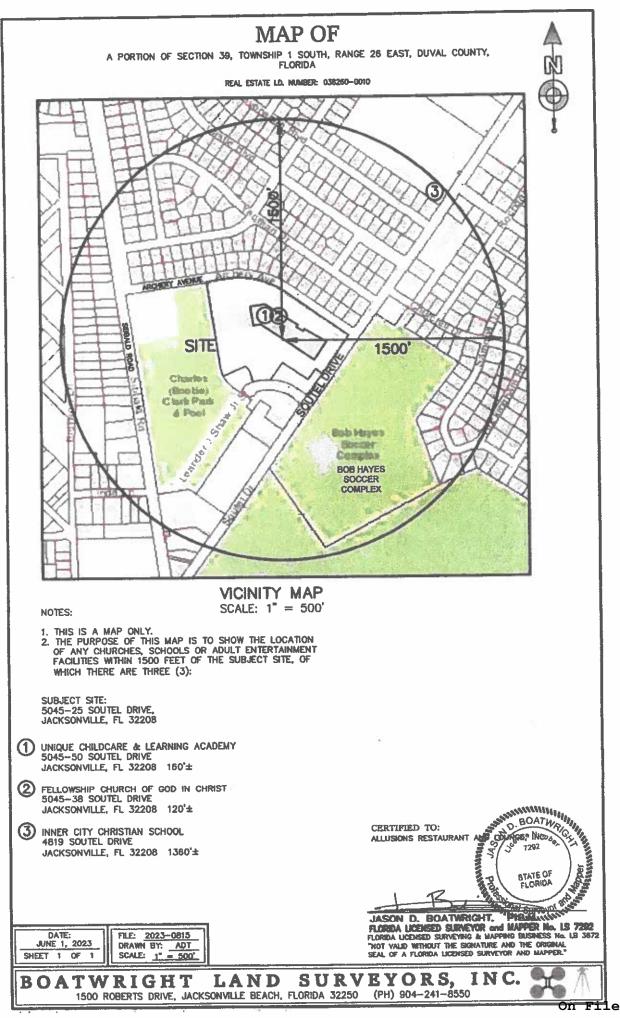

| 1.cComplete Property Address:o                                                                                                                                                                                                                                                                                                                                                                                                                                                                                                                                                                                                                                                                                                                                                                                                                                                                                                                                                                                                                                                                                                                                                                                                                                                                                                                                                                                                                                                                                                                                                                                                                                                                                                                                                                                                                                                     | 2. Beal Estate Number:o          |
|------------------------------------------------------------------------------------------------------------------------------------------------------------------------------------------------------------------------------------------------------------------------------------------------------------------------------------------------------------------------------------------------------------------------------------------------------------------------------------------------------------------------------------------------------------------------------------------------------------------------------------------------------------------------------------------------------------------------------------------------------------------------------------------------------------------------------------------------------------------------------------------------------------------------------------------------------------------------------------------------------------------------------------------------------------------------------------------------------------------------------------------------------------------------------------------------------------------------------------------------------------------------------------------------------------------------------------------------------------------------------------------------------------------------------------------------------------------------------------------------------------------------------------------------------------------------------------------------------------------------------------------------------------------------------------------------------------------------------------------------------------------------------------------------------------------------------------------------------------------------------------|----------------------------------|
| 5045 SOUTEL DRIVE #25 JACKSONVILLE FL 32208                                                                                                                                                                                                                                                                                                                                                                                                                                                                                                                                                                                                                                                                                                                                                                                                                                                                                                                                                                                                                                                                                                                                                                                                                                                                                                                                                                                                                                                                                                                                                                                                                                                                                                                                                                                                                                        | 038260-0010                      |
| 3.d.and Area (Acres):0                                                                                                                                                                                                                                                                                                                                                                                                                                                                                                                                                                                                                                                                                                                                                                                                                                                                                                                                                                                                                                                                                                                                                                                                                                                                                                                                                                                                                                                                                                                                                                                                                                                                                                                                                                                                                                                             | 4. Date Lot was Recorded:o       |
| 10.43                                                                                                                                                                                                                                                                                                                                                                                                                                                                                                                                                                                                                                                                                                                                                                                                                                                                                                                                                                                                                                                                                                                                                                                                                                                                                                                                                                                                                                                                                                                                                                                                                                                                                                                                                                                                                                                                              | 2021                             |
| 5. Property Located Between Streets:0                                                                                                                                                                                                                                                                                                                                                                                                                                                                                                                                                                                                                                                                                                                                                                                                                                                                                                                                                                                                                                                                                                                                                                                                                                                                                                                                                                                                                                                                                                                                                                                                                                                                                                                                                                                                                                              | 6.dUtility Services Provider:o   |
| ARCHERY AVE AND LEANDER J SHAW JR DRIVE                                                                                                                                                                                                                                                                                                                                                                                                                                                                                                                                                                                                                                                                                                                                                                                                                                                                                                                                                                                                                                                                                                                                                                                                                                                                                                                                                                                                                                                                                                                                                                                                                                                                                                                                                                                                                                            | City Water / City Sewer          |
|                                                                                                                                                                                                                                                                                                                                                                                                                                                                                                                                                                                                                                                                                                                                                                                                                                                                                                                                                                                                                                                                                                                                                                                                                                                                                                                                                                                                                                                                                                                                                                                                                                                                                                                                                                                                                                                                                    | Well / Septic                    |
| 7. Current Property Use:0<br>BUILD OUT FOR A RESTAURANT                                                                                                                                                                                                                                                                                                                                                                                                                                                                                                                                                                                                                                                                                                                                                                                                                                                                                                                                                                                                                                                                                                                                                                                                                                                                                                                                                                                                                                                                                                                                                                                                                                                                                                                                                                                                                            |                                  |
| 8. Exception Sought:0                                                                                                                                                                                                                                                                                                                                                                                                                                                                                                                                                                                                                                                                                                                                                                                                                                                                                                                                                                                                                                                                                                                                                                                                                                                                                                                                                                                                                                                                                                                                                                                                                                                                                                                                                                                                                                                              |                                  |
| 4COP SFS LICENSE TO OPERATION WI                                                                                                                                                                                                                                                                                                                                                                                                                                                                                                                                                                                                                                                                                                                                                                                                                                                                                                                                                                                                                                                                                                                                                                                                                                                                                                                                                                                                                                                                                                                                                                                                                                                                                                                                                                                                                                                   | TH A FULL SERVICE RESTAURANT     |
| 9.dn whose name will the Exception be granted:o<br>ALLUSIONS RESTAURANT AND LOUNGE                                                                                                                                                                                                                                                                                                                                                                                                                                                                                                                                                                                                                                                                                                                                                                                                                                                                                                                                                                                                                                                                                                                                                                                                                                                                                                                                                                                                                                                                                                                                                                                                                                                                                                                                                                                                 | E INC (DBA) ALLUSIONS RESTAURANT |
| and the second sec | e 1 of 5                         |