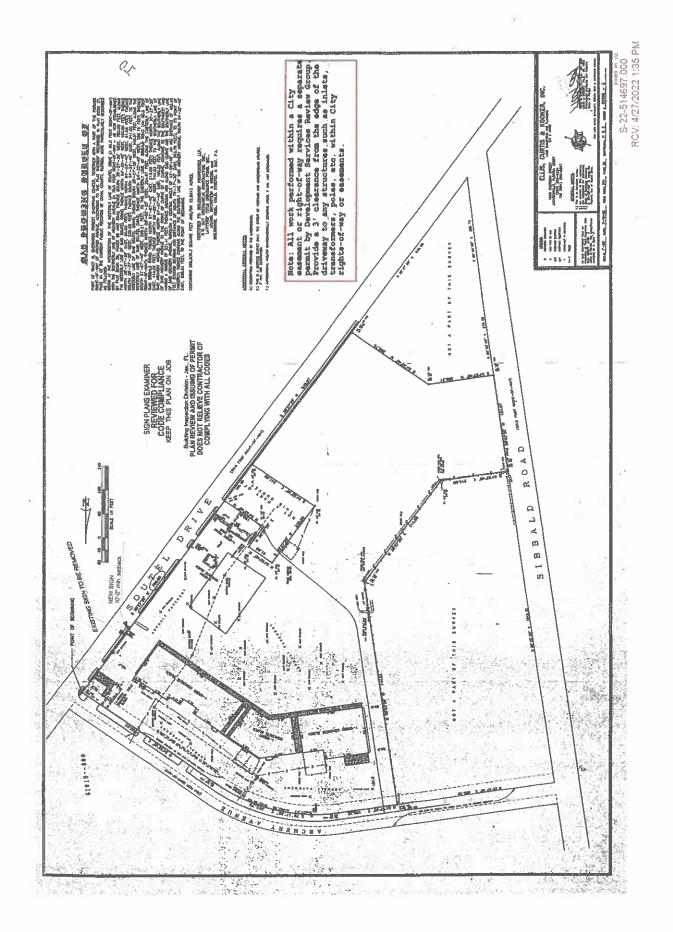

### EXHIBIT "A"

PART OF TRACT III, SHERWOOD FOREST SHOPPING CENTER, TOGETHER WITH A PART OF THE FORMER RIGHT-OF-WAY OF ARCHER AVENUE, ACCORDING TO THE PLAT THEREOF RECORDED IN PLAT BOOK 27, PAGE 64 OF THE CURRENT PUBLIC RECORDS OF DUVAL COUNTY, FLORIDA, MORE PARTICULARLY DESCRIBED AS FOLLOWS:

BEGIN AT THE INTERSECTION OF THE WESTERLY LINE OF SOUTEL DRIVE (A 66.0 FOOT RIGHT-OF-WAY) WITH THE SOUTHERLY LINE OF ARCHERY AVENUE (A 70.0 FOOT RIGHT-OF-WAY AS NOW ESTABLISHED BY PLAT BOOK 28, PAGES 69 AND 69A); THENCE SOUTH 35°27'20" WEST, 780.00 FEET, ALONG THE WESTERLY LINE OF SAID SOUTEL DRIVE; THENCE NORTH 54°32'40" WEST, 150.00 FEET; THENCE NORTH 35°27'20" EAST, 80.00 FEET; THENCE NORTH 54°32'40" WEST, 91.00 FEET; THENCE SOUTH 35°27'20" WEST, 230.00 FEET; THENCE SOUTH 54°32'40" EAST, 241.00 FEET, TO THE WESTERLY LINE OF SAID SOUTEL DRIVE; THENCE SOUTH 35°27'20" WEST, 540.97 FEET, ALONG THE WESTERLY LINE OF SAID SOUTEL DRIVE; THENCE NORTH 54°32'40" WEST, 298.75 FEET; THENCE SOUTH 81°57'40" WEST, 209.21 FEET, TO THE EASTERLY LINE OF SIBBALD ROAD (AN 80.0 FOOT RIGHT-OF-WAY); THENCE NORTH 08°02'20" WEST, 324.97 FEET, ALONG THE EASTERLY LINE OF SAID SIBBALD ROAD; THENCE NORTH 81°57'40" EAST, 215.00 FEET; THENCE NORTH 35°27'20" EAST, 414.08 FEET; THENCE NORTH 08°02'20" WEST, 744.03 FEET, TO THE SOUTHERLY LINE OF SAID ARCHERY AVENUE; THENCE NORTH 81°57'40" EAST, 190.22 FEET, ALONG THE SOUTHERLY LINE OF SAID ARCHERY AVENUE TO THE POINT OF CURVE OF A CURVE, CONCAVE TO THE SOUTHWEST AND HAVING A RADIUS OF 531.41 FEET; THENCE AROUND AND ALONG SAID CURVE AND THE SOUTHERLY LINE OF SAID ARCHERY AVENUE, THROUGH A CENTRAL ANGLE OF 43°29'40", AN ARC DISTANCE OF 403.40 FEET (CHORD BEARING AND DISTANCE OF SOUTH 76°17'30" EAST, 393.78 FEET), TO ITS POINT OF TANGENCY; THENCE CONTINUE ALONG THE SOUTHERLY LINE OF SAID ARCHERY AVENUE, SOUTH 54°32'40' EAST, 526.93 FEET, TO THE POINT OF BEGINNING.

LESS AND EXCEPT PART RECOREDED IN OFFICIAL RECORDS BOOK 11517 PAGE 248 AND OFFICIAL RECORDS BOOK 14978 PAGE 971 AND OFFICIAL RECORDS BOOK 19278 PAGE 822 OF THE PUBLIC RECORDS OF DUVAL COUNTY, FLORIDA.