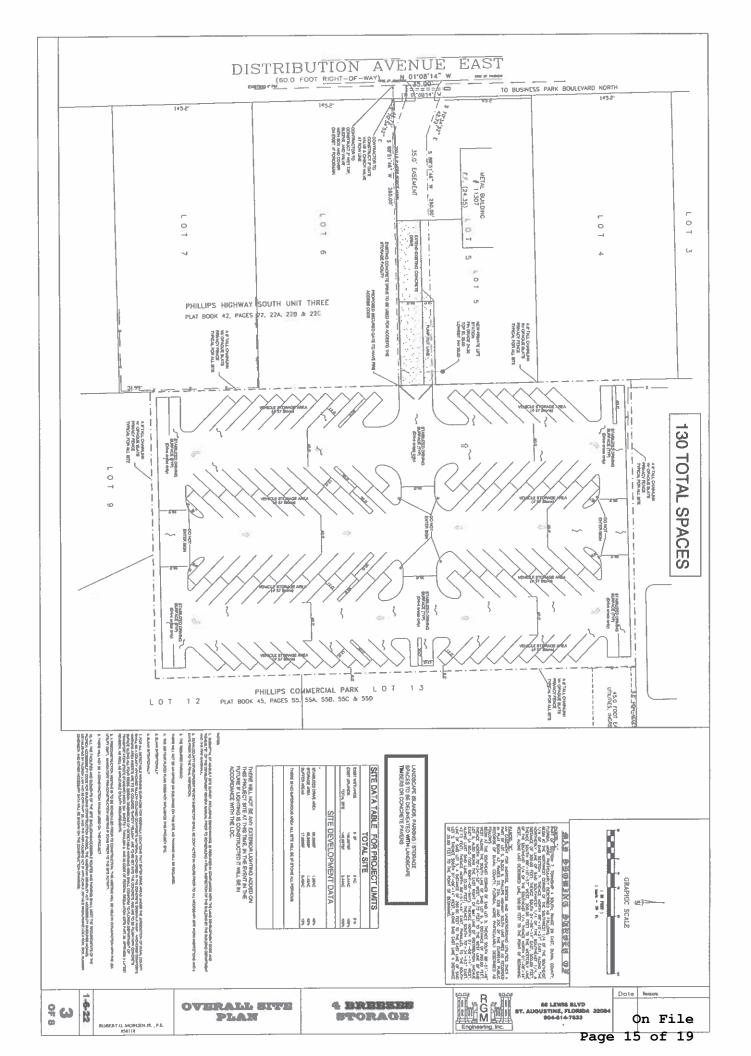

| ATTACHMENTS                                                                                        |
|----------------------------------------------------------------------------------------------------|
| The following attachments must accompany each copy of the application.                             |
| Survey                                                                                             |
| Site Plan – two (2) copies on 8 ½ x 11 and two (2) copies on 11 x 17 or larger                     |
| roperty Ownership Affidavit (Exhibit A)                                                            |
| Agent Authorization if application is made by any person other than the property owner (Exhibit B) |
| Legal Description – may be written as either lot and block, or metes and bounds (Exhibit 1)        |
| Proof of property ownership – may be print-out of property appraiser record card if individual     |
| owner, http://apps.coj.net/pao_propertySearch/Basic/Search.aspx, or print-out of entry from the    |
| Florida Department of State Division of Corporations if a corporate owner,                         |
| http://search.sunbiz.org/Inquiry/CorporationSearch/ByName.                                         |
| Proof of valid and effective easement for access to the property.                                  |