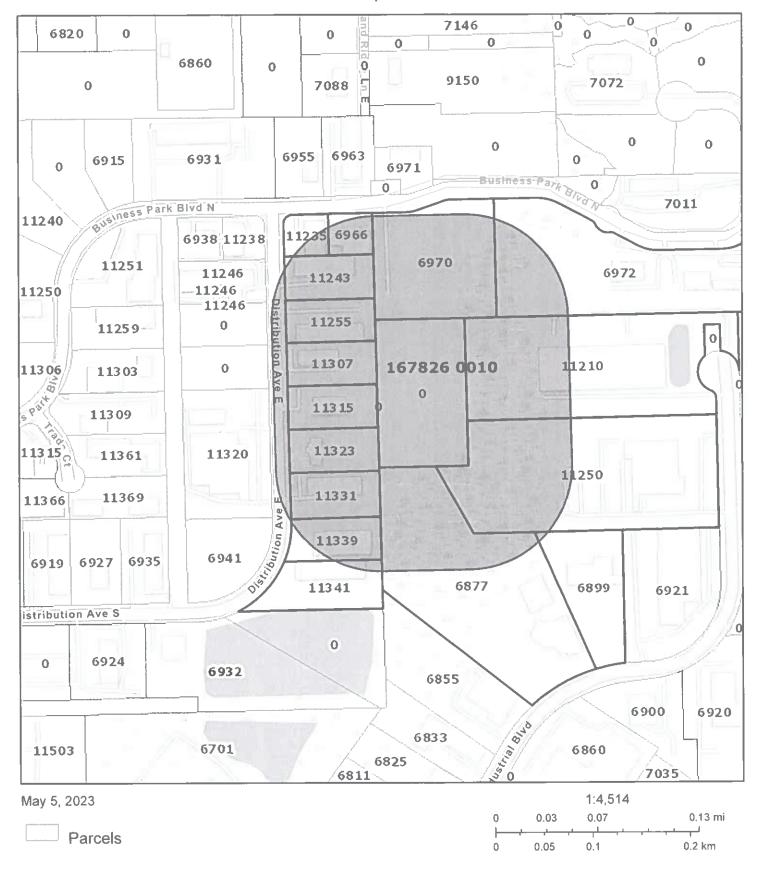

For Official Use Only

**Current Land Use Category:** 

| Planning District: 3                     |                                                                                                                                                                                                                                                                                                                                                 |
|------------------------------------------|-------------------------------------------------------------------------------------------------------------------------------------------------------------------------------------------------------------------------------------------------------------------------------------------------------------------------------------------------|
| tion numbers): none found                |                                                                                                                                                                                                                                                                                                                                                 |
| none found                               |                                                                                                                                                                                                                                                                                                                                                 |
| none tound                               |                                                                                                                                                                                                                                                                                                                                                 |
| none                                     | E                                                                                                                                                                                                                                                                                                                                               |
| none                                     |                                                                                                                                                                                                                                                                                                                                                 |
| City Council Public Hearing Date:        |                                                                                                                                                                                                                                                                                                                                                 |
| e: \$ 1285. Zoning Asst. Initials:       | P                                                                                                                                                                                                                                                                                                                                               |
| 167826-0010<br>4. Date Lot was Recorded: |                                                                                                                                                                                                                                                                                                                                                 |
| 4. Date Lot was Recorded:                |                                                                                                                                                                                                                                                                                                                                                 |
| 6. Utility Services Provider:            |                                                                                                                                                                                                                                                                                                                                                 |
| City Water / City Sewer Well / Septic    |                                                                                                                                                                                                                                                                                                                                                 |
| •                                        |                                                                                                                                                                                                                                                                                                                                                 |
| <b>35'</b> feet to <b>O'</b> feet.       |                                                                                                                                                                                                                                                                                                                                                 |
| UINTOWERS GROUPLLC                       | -                                                                                                                                                                                                                                                                                                                                               |
| e 1 of 5                                 |                                                                                                                                                                                                                                                                                                                                                 |
|                                          | none found  none found  none found  none found  none  none  none  city Council Public Hearing Date: e: \$\beta \tau 285.  \text{Zoning Asst. Initials:}  \text{Qolo}  2. Real Estate Number:  167826-0010 4. Date Lot was Recorded:  6. Utility Services Provider:  City Water / City Sewer  \text{Well / Septic}  35' feet to  \text{O'} feet. |