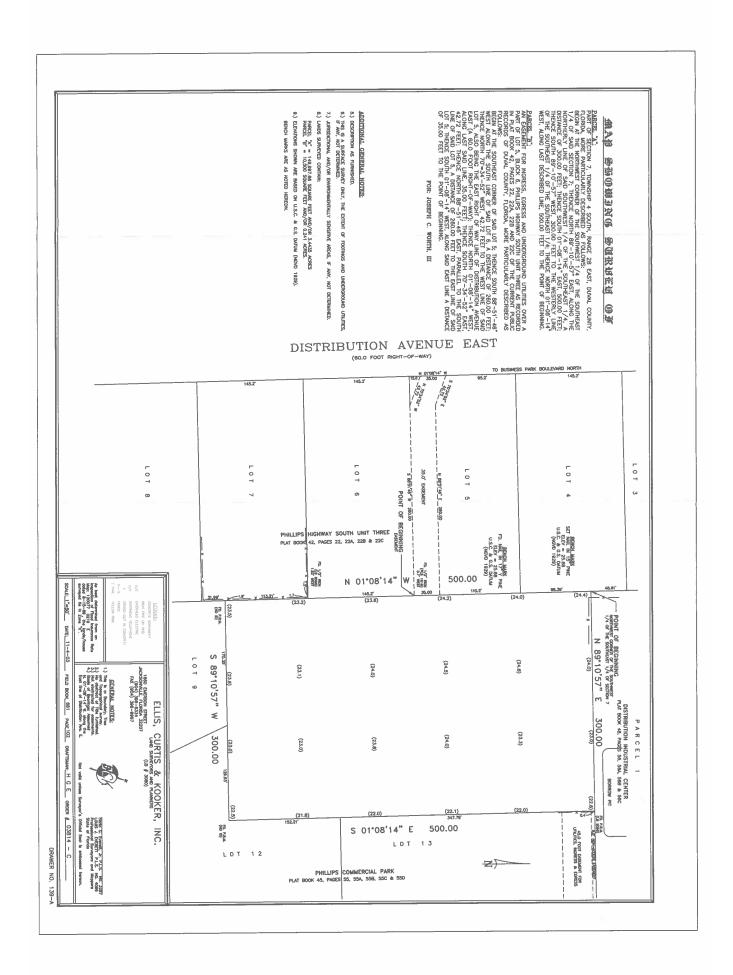

| ATTACHMENTS                                                                                        |
|----------------------------------------------------------------------------------------------------|
| The following attachments must accompany each copy of the application.                             |
| Survey                                                                                             |
| Site Plan – two (2) copies on 8 ½ x 11 and two (2) copies on 11 x 17 or larger                     |
| roperty Ownership Affidavit (Exhibit A)                                                            |
| Agent Authorization if application is made by any person other than the property owner (Exhibit B) |
| Legal Description – may be written as either lot and block, or metes and bounds (Exhibit 1)        |
| Proof of property ownership – may be print-out of property appraiser record card if individual     |
| owner, http://apps.coj.net/pao_propertySearch/Basic/Search.aspx, or print-out of entry from the    |
| Florida Department of State Division of Corporations if a corporate owner,                         |
| http://search.sunbiz.org/Inquiry/CorporationSearch/ByName.                                         |
| Proof of valid and effective easement for access to the property.                                  |