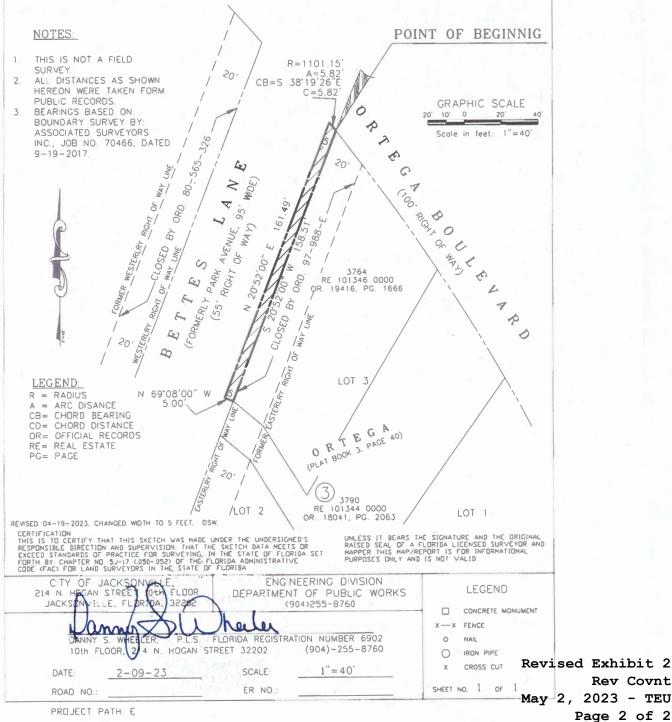

## SKETCH AND LEGAL DESCRIPTION

A PORTION OF BETTES LANE, (A 55 FOOT RIGHT OF WAY); (FORMERLY PARK AVENUE, A 95 FOOT RIGHT OF WAY), AS SHOWN ON THE PLAT OF ORTEGA, AS RECORDED IN PLAT BOOK 3, PAGE 40 OF THE CURRENT PUBLIC RECORDS, DUVAL COUNTY, FLORIDA, BEING MORE PARTICULARLY DESCRIBED AS FOLLOWS:

BEGIN AT THE INTERSECTION OF THE EASTERLY RIGHT OF WAY LINE OF BETTES LANE, (A 55 FOOT RIGHT OF WAY) WITH THE SOUTHERLY RIGHT OF WAY LINE OF ORTEGA BOULEVARD, (A 100 FOOT RIGHT OF WAY), SAID POINT ALSO BEING THE NORTHWESTERLY CORNER OF THE LANDS DESCRIBED AND RECORDED IN OFFICIAL RECORDS 19416, PAGE 1666 OF SAID CURRENT PUBLIC RECORDS; THENCE SOUTH 20'52'00" WEST, ALONG SAID EASTERLY RIGHT OF WAY LINE, 158.51 FEET TO THE SOUTHWEST CORNER OF LAST SAID LANDS. THENCE NORTH 69'08'00" WEST, 5.00 FEET TO A POINT ON A LINE, 5 FEET NORTHWESTERLY OF AND PARALLEL WITH SAID EASTERLY RIGHT OF WAY LINE; THENCE NORTH 20°52'00" EAST, ALONG SAID PARALLEL LINE, 161.49 FEET TO AN INTERSECTION WITH A NORTHWESTERLY PROLONGATION OF AFORESAID SOUTHERLY RIGHT OF WAY LINE OF ORTEGA BOULEVARD, SAID POINT LYING IN A CURVE CONCAVE SOUTHWESTERLY AND HAVING A RADIUS OF 1101.15 FEET, THENCE IN A SOUTHEASTERLY DIRECTION ALONG AND AROUND THE ARC OF SAID CURVE AND LAST SAID PROLONGATION 5.82 FEET BACK TO THE POINT OF BEGINNING, SAID ARC BEING SUBTENDED BY A CHORD BEARING AND DISTANCE OF SOUTH 38"19"26" EAST, 5.82 FEET. THE ABOVE DESCRIBED PARCEL CONTAINS 800 SQUARE FEET MORE OR LESS.