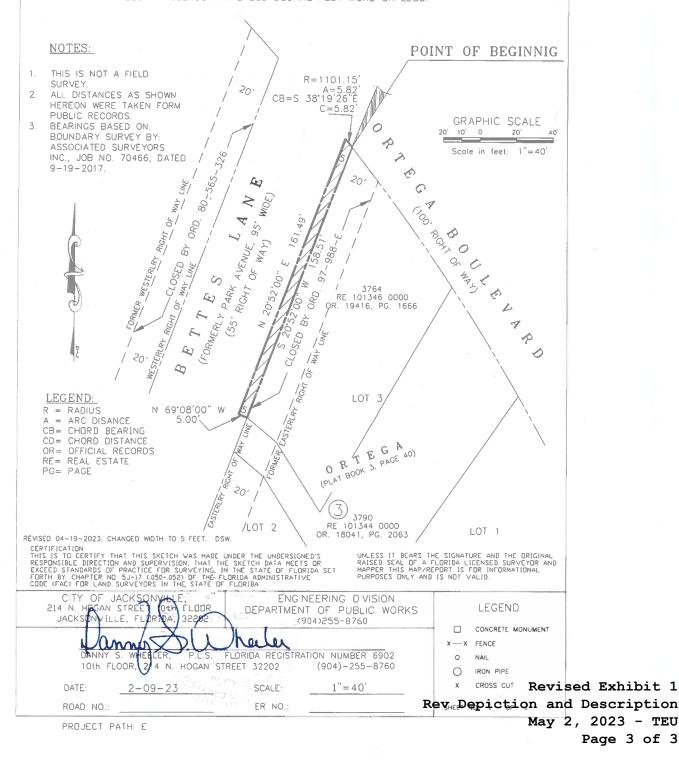

## SKETCH AND LEGAL DESCRIPTION OF:

A PORTION OF BETTES LANE, (A 55 FOOT RIGHT OF WAY); (FORMERLY PARK AVENUE, A 95 FOOT RIGHT OF WAY), AS SHOWN ON THE PLAT OF ORTEGA, AS RECORDED IN PLAT BOOK 3, PAGE 40 OF THE CURRENT PUBLIC RECORDS, DUVAL COUNTY, FLORIDA. BEING MORE PARTICULARLY DESCRIBED AS FOLLOWS:

BEGIN AT THE INTERSECTION OF THE EASTERLY RIGHT OF WAY LINE OF BETTES LANE, (A 55 FOOT RIGHT OF WAY) WITH THE SOUTHERLY RIGHT OF WAY LINE OF ORTEGA BOULEVARD, (A 100 FOOT RIGHT OF WAY), SAID POINT ALSO BEING THE NORTHWESTERLY CORNER OF THE LANDS DESCRIBED AND RECORDED IN OFFICIAL RECORDS 19416, PAGE 1666 OF SAID CURRENT PUBLIC RECORDS; THENCE SOUTH 20°52′00" WEST, ALONG SAID EASTERLY RIGHT OF WAY LINE, 158.51 FEET TO THE SOUTHWEST CORNER OF LAST SAID LANDS. THENCE NORTH 69°08′00" WEST, 5.00 FEET TO A POINT ON A LINE, 5 FEET NORTHWESTERLY OF AND PARALLEL WITH SAID EASTERLY RIGHT OF WAY LINE; THENCE NORTH 20°52′00" EAST, ALONG SAID PARALLEL LINE, 161.49 FEET TO AN INTERSECTION WITH A NORTHWESTERLY PROLONGATION OF AFORESAID SOUTHERLY RIGHT OF WAY LINE OF ORTEGA BOULEVARD, SAID POINT LYING IN A CURVE CONCAVE SOUTHWESTERLY AND HAVING A RADIUS OF 1101.15 FEET, THENCE IN A SOUTHEASTERLY DIRECTION ALONG AND AROUND THE ARC OF SAID CURVE AND LAST SAID PROLONGATION 5.82 FEET BACK TO THE POINT OF BEGINNING, SAID ARC BEING SUBTENDED BY A CHORD BEARING AND DISTANCE OF SOUTH 38°19′26" EAST, 5.82 FEET. THE ABOVE DESCRIBED PARCEL CONTAINS 800 SQUARE FEET MORE OR LESS.