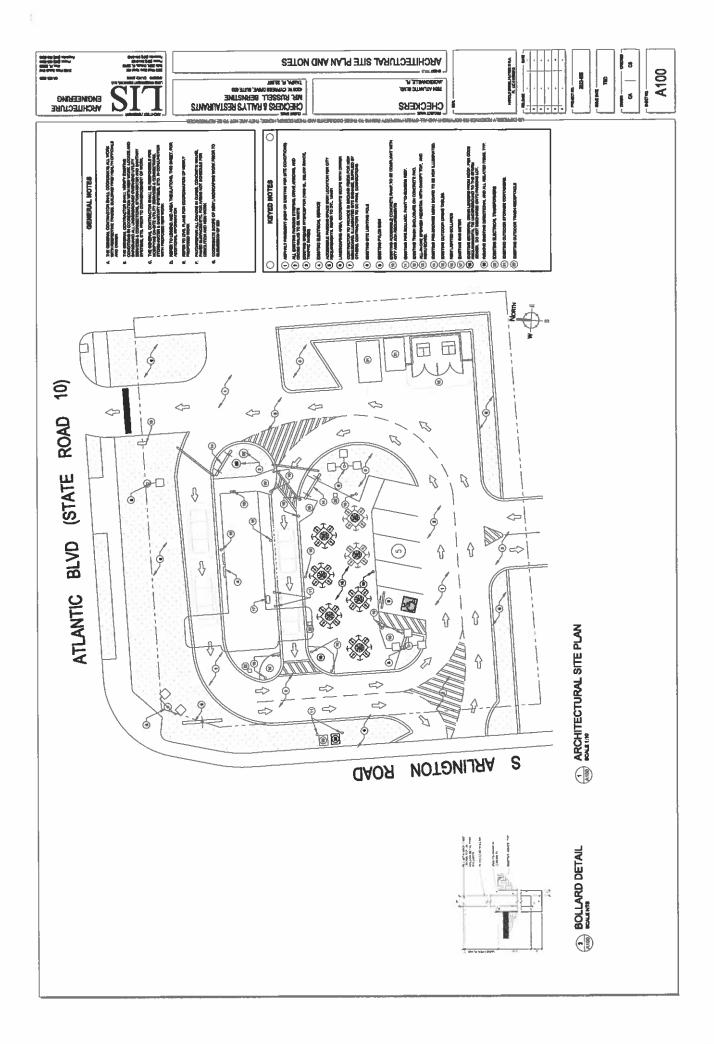

Checkers Drive-In Restaurants, Inc., is undertaking a reimaging process in which the exterior of all of its corporate stores in Jacksonville, including the one on the southeast corner of Atlantic Boulevard and Arlington Road (the "Subject Property") will be updated with new facade treatments and signage. As shown on the sign plans attached hereto and incorporated herein as **Exhibit A**, the existing pylon sign at the Subject Property has the "Checkers" name in white letters against a two-tone red checkered background. Under the new imaging, "Checkers" will be in red letters against a blue/white/grey checkered background. Thus, Checkers simply wishes to replace the sign face while leaving the existing single-pole pylon structure in place.