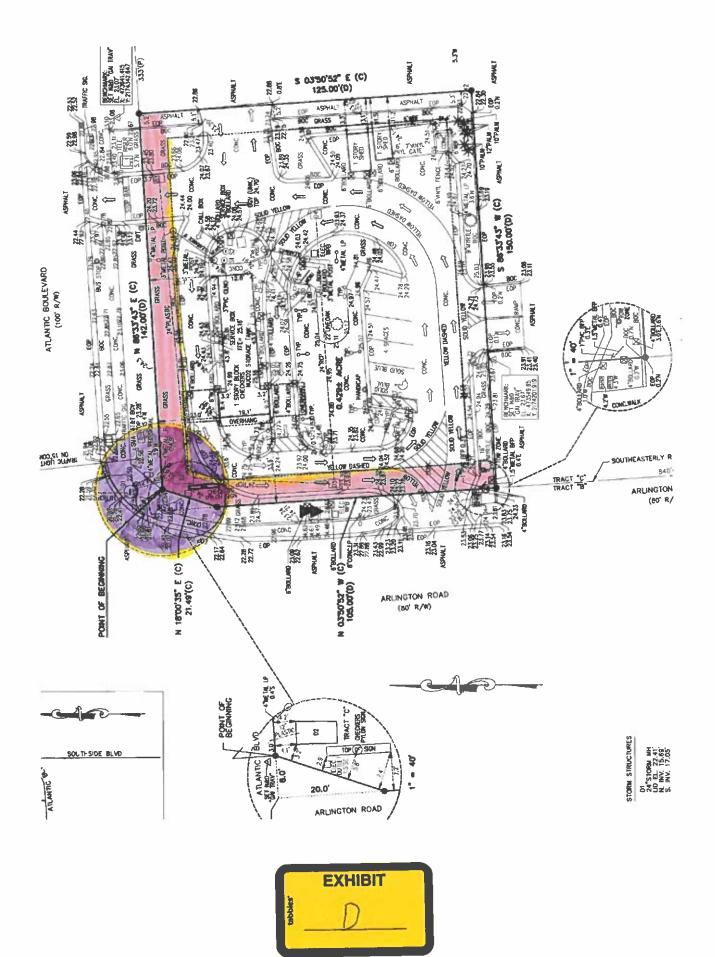

In addition to not meeting the 10' setback requirement, and despite having remained in its present location since 2004, the existing pylon sign also does not appear to satisfy the current code requirement that signs be setback at least 25' from the point where two public rights-of-way intersect. See, §656.1303(i) of the City Code. However, as can be seen from a highlighted copy of a portion of the survey submitted

ORLDOCS 20326536 2

ł

with this application, there is no place the existing pylon sign can be relocated to satisfy these setbacks without placing it squarely within an existing drive-through lane. See, highlighted portion of survey attached hereto as **Exhibit D**, which shows the 10' setback in pink and the 25' setback in purple. Accordingly, the property owner and Checkers seeks the minimum waiver necessary to allow the existing pylon sign to remain in its present location.