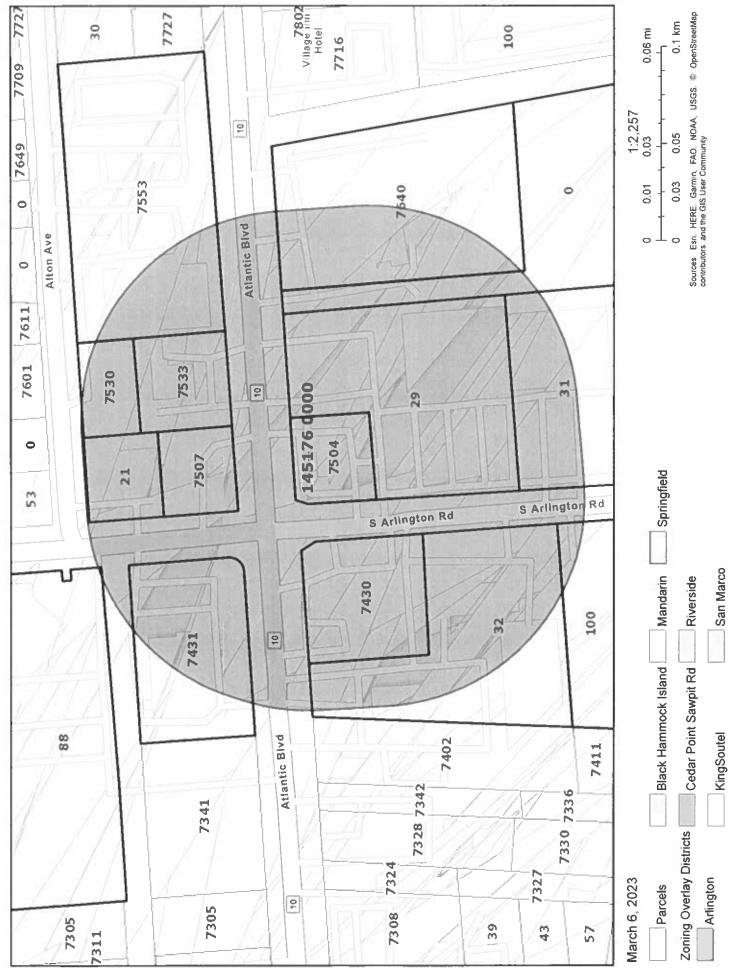

As reflected in the Duval County Property Appraiser records attached hereto as **Exhibit B**, the present Checkers building was constructed in 1992. The original sign pylon sign erected on the Subject Property was apparently a two-pole pylon sign. However, as noted in the email correspondence between Scott Glass and Sean Kelly attached hereto as **Exhibit C**, the two-pole pylon sign was replaced in 2004 with a single-pole pylon sign in accordance with Permit # S04-64170.000. As noted in the email chain, the 2004 permit approval noted "10' setback and 25' site triangle." The subsequent acquisition of a right-of-way ("ROW") corner-clip by the City, however, apparently resulted in the northern third of the sign face no longer meeting the City's required 10' setback from the Arlington Road ROW.

In addition to not meeting the 10' setback requirement, and despite having remained in its present location since 2004, the existing pylon sign also does not appear to satisfy the current code requirement that signs be setback at least 25' from the point where two public rights-of-way intersect. See, §656.1303(i) of the City Code. However, as can be seen from a highlighted copy of a portion of the survey submitted

ORLDOCS 20326536 2

ł

with this application, there is no place the existing pylon sign can be relocated to satisfy these setbacks without placing it squarely within an existing drive-through lane. See, highlighted portion of survey attached hereto as **Exhibit D**, which shows the 10' setback in pink and the 25' setback in purple. Accordingly, the property owner and Checkers seeks the minimum waiver necessary to allow the existing pylon sign to remain in its present location.