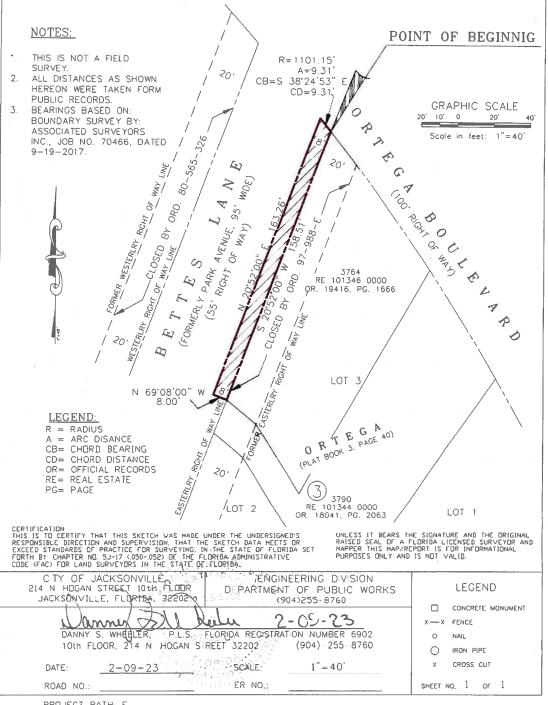

## SKETCH AND LEGAL DESCRIPTION OF:

A PORTION OF BETTES LANE, (A 55 FOOT RIGHT OF WAY); (FORMERLY PARK AVENUE, A 95 FOOT RIGHT OF WAY), AS SHOWN ON THE PLAT OF ORTEGA. AS RECORDED IN PLAT BOOK 3, PAGE 40 OF THE CURRENT PUBLIC RECORDS, DUVAL COUNTY, FLORIDA BEING MORE PARTICULARLY DESCRIBED AS FOLLOWS:

BEGIN AT THE INTERSECTION OF THE EASTERLY RIGHT OF WAY LINE OF BETTES LANE, (A 55 FOOT RIGHT OF WAY) WITH THE SOUTHERLY RIGHT OF WAY LINE OF ORTEGA BOULEVARD, (A 100 FOOT RIGHT OF WAY), SAID POINT ALSO BEING THE NORTHWESTERLY CORNER OF THE LANDS DESCRIBED AND RECORDED IN OFFICIAL RECORDS 19416, PAGE 1666 OF SAID CURRENT PUBLIC RECORDS; THENCE SOUTH 20°52'00" WEST, ALONG SAID EASTERLY RIGHT OF WAY LINE, 158.51 FEET TO THE SOUTHWEST CORNER OF LAST SAID LANDS. THENCE NORTH 69°08'00" WEST, 8.00 FEET TO A POINT ON A LINE, 8 FEET NORTHWESTERLY OF AND PARALLEL WITH SAID EASTERLY RIGHT OF WAY LINE; THENCE NORTH 20'52'00" EAST, ALONG SAID PARALLEL LINE, 163.26 FEET TO AN INTERSECTION WITH A NORTHWESTERLY PROLONGATION OF AFORESAID SOUTHERLY RIGHT OF WAY LINE OF ORTEGA BOULEVARD, SAID POINT LYING IN A CURVE CONCAVE SOUTHWESTERLY AND HAVING A RADIUS OF 1101.15 FEET, THENCE IN A SOUTHEASTERLY DIRECTION ALONG AND AROUND THE ARC OF SAID CURVE AND LAST SAD PROLONGATION 9.31 FEET BACK TO THE POINT OF BEGINNING, SAID ARC BEING SUBTENDED BY A CHORD BEARING AND DISTANCE OF SOUTH 38'24'53" EAST, 9.31 FEET. THE ABOVE DESCRIBED PARCEL CONTAINS 1287 SQUARE FEET MORE OR LESS