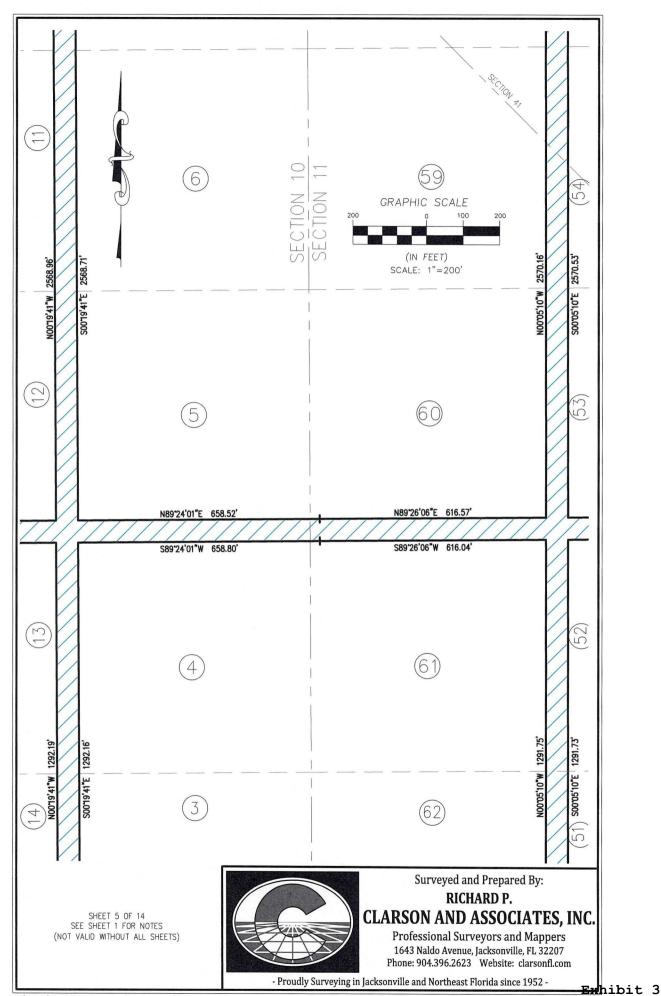

RIGHT-OF-WAY CLOSURE #

FOR A POINT OF BEGINNING, COMMENCE AT THE NORTHWEST CORNER OF SECTION 11, TOWNSHIP 1 SOUTH, RANGE 25 EAST OF SAID DUVAL COUNTY; THENCE EAST ALONG THE NORTH LINE OF SAID SECTION 11, NORTH 89' 04' 50" EAST, A DISTANCE OF 581.89 FEET, TO ITS INTERSECTION WITH THE NORTHWEST LINE EAST ALONG THE NORTH LINE OF SAID SECTION 11, NORTH 89' 04' 50' EAST, A DISTANCE OF 581.89 FEET, TO ITS INTERSECTION WITH THE NORTHWEST LINE OF SAID SECTION 41; THENCE NORTH 68' 02' 54" EAST, A DISTANCE OF 43.14 FEET TO THE SOUTHWEST CORNER OF FARM 49, SECTION 2 OF SAID DINSMORE FARMS, A DISTANCE OF 1,179.51 FEET TO THE NORTHWEST LINE OF TRACT "A", AS SHOWN ON THE PLAT OF BRANDON CHASE, AS RECORDED IN PLAT BOOK 55, PAGE 13 OF THE CURRENT PUBLIC RECORDS OF SAID COUNTY, THENCE SOUTHWESTELY ALONG NORTHWEST LINE OF SAID TRACT "A", SOUTH 34' 05' 15" WEST, A DISTANCE OF 1,179.51 FEET TO THE NORTHWEST LINE OF TRACT "A", AS SHOWN ON THE PLAT OF BRANDON CHASE, AS RECORDED IN PLAT BOOK 55, PAGE 13 OF THE CURRENT PUBLIC RECORDS OF SAID COUNTY, THENCE SOUTHWESTELY ALONG NORTHWEST LINE OF SAID TRACT "A", SOUTH 34' 05' 15" WEST, A DISTANCE OF 30.70 FEET TO THE NORTH LINE OF SAID TRACT "A", SOUTH 35' 05' 15" WEST, A DISTANCE OF 30.70 FEET TO THE NORTHWEST CORNER OF SAID LOT 1; THENCE ALONG THE WEST LINE OF SAID LOT 1, SOUTH 00' 10' 43" WEST, A DISTANCE OF 405.07 FEET TO THE NORTHEST CORNER OF SAID LOT 1; THENCE ALONG THE WEST LINE OF SAID LOT 1, SOUTH 00' 10' 43" WEST, A DISTANCE OF 654.62 FEET TO THE NORTHEST CORNER OF SAID FARM 56, SECTION 11; THENCE DEPARTING SAID NORTHWEST CORNER, SOUTH 00' 05' 10" EAST ALONG THE WESTELY LINES OF SAID FARM 56, SECTION 11, A DISTANCE OF 6,2570.53 FEET TO THE SOUTHWEST CORNER OF SAID FARM 53; THENCE DEPARTING SAID SOUTHWEST CORNER, SOUTH 00' 10' 43" WEST, A DISTANCE OF 664.64 FEET TO THE SOUTHWEST CORNER, NORTH 89' 26' 06" EAST, ALONG THE SOUTH LINE OF SAID FARM 53, A DISTANCE OF 6.54.68 FEET TO THE SOUTHWEST CORNER, NORTH 09' 26' 10' EAST, ALONG THE SOUTH SOUTH CORNER, SOUTH 00' 10' 43' WEST, A DISTANCE OF 6.54.40 FEET TO THE NORTHWEST CORNER OF SAID FARM 52; THENCE DEPARTING SAID SOUTHWEST CORNER, SOUTH 00' 10' 43' WEST, A DISTANCE OF 6.54.40 FEET TO THE NORTHWEST CORNER OF SAID FARM 52; THENCE DEPARTING SAID NORTHWEST CORNER, SOUTH 00' 05' 10' EAST, ALONG THE WEST LINES OF SAID FARM 52, WEST, A DISTANCE OF 60.00 FEET TO THE SOUTHEAST CORNER OF SAID FARM 62, SECTION 11; THENCE DEPARTING SAID SOUTHEAST CORNER, NORTH 00 05' 10" WEST, ALONG THE EAST LINE OF SAID FARM 62, AND FARM 61, SECTION 11, A DISTANCE OF 1,291.75 FEET TO THE NORTHEAST CORNER OF SAID FARM 61; THENCE DEPARTING SAID NORTHEAST CORNER, SOUTH 89' 26' 06" WEST, ALONG THE NORTH LINE OF SAID FARM 61, A DISTANCE OF 616.04 FEET; THENCE CONTINUE ALONG THE NORTH LINE OF SAID FARM 61 AND THE NORTH LINE OF FARM 4, SECTION 10, SOUTH 89' 24' 01" WEST, A DISTANCE OF 658.80 FEET TO THE NORTH-WEST CORNER OF SAID FARM 4; THENCE DEPARTING SAID NORTH-WEST CORNER, SOUTH 00' 19' 41" EAST, ALONG THE WEST LINE OF FARM 4 AND FARM 3, SECTION 10, A DISTANCE OF 1,292.16 FEET TO THE SOUTH-WEST CORNER OF SAID FARM 3; THENCE DEPARTING SAID SOUTH-WEST CORNER, SOUTH 89' 22' 25" WEST, A DISTANCE OF 60.00 FEET TO THE SOUTHEAST CORNER OF FARM 14, SECTION 10; THENCE DEPARTING SAID SOUTHEAST CORNER, NORTH 00' 19' 41" WEST, ALONG THE EAST LINE OF SAID FARM 14 AND FARM 13, SECTION 10, A DISTANCE OF 1,292.19 FEET TO THE NORTHEAST CORNER OF SAID FARM 13, THENCE DEPARTING SAID NORTHEAST CORNER, SOUTH 89' 24' 01" WEST, ALONG THE NORTH LINE OF SAID FARM 13 AND FARM 20, CORNER OF SAID FARM 13, THENCE DEPARTING SAID NORTHEAST CORNER, SOUTH 89' 24' 01" WEST, ALONG THE NORTH LINE OF SAID FARM 13 AND FARM 20, SECTION 10, A DISTANCE OF 1,264.85 FEET TO THE NORTHWEST CORNER, SOUTH 00' 16' 53" EAST, ALONG THE WEST LINE OF SAID FARM 20 AND FARMS 19 AND 18, SECTION 10, A DISTANCE OF 1,683.29 FEET TO A POINT ON THE NORTHEAST RIGHT—OF—WAY LINE OF NORTOLK SOUTHERN RAILROAD; THENCE ALONG THE NORTHEAST RIGHT—OF—WAY LINE OF SAID NORFOLK SOUTHERN RAILROAD, NORTH 40' 54' 59" WEST, A DISTANCE OF 92.13 FEET TO ITS INTERSECTION WITH THE EAST LINE OF FARM 31, SECTION 10; THENCE DEPARTING NORTHEAST RIGHT—OF—WAY LINE OF SAID FARM 31 AND FARMS 30 AND 29, SECTION 10; A DISTANCE OF 1,613.04 FEET TO THE NORTHEAST CORNER OF SAID FARM 29; THENCE DEPARTING SAID NORTHEAST CORNER, SOUTH 89' 24' 01" WEST, ALONG THE NORTH LINE OF SAID FARM 31 AND FARMS 30 AND 29, SECTION 10; A DISTANCE OF 1,613.04 FEET TO THE NORTHEAST CORNER OF SAID FARM 29; THENCE DEPARTING SAID NORTHEAST CORNER, SOUTH 89' 24' 01" WEST, ALONG THE NORTH LINE OF SAID FARM 29, A DISTANCE OF 632.42 FEET TO THE NORTHWEST CORNER OF SAID FARM 29; THENCE DEPARTING SAID WEST, ALONG THE NORTH LINE OF SAID FARM 29, A DISTANCE OF 632.42 FEET TO THE NORTHWEST CORNER OF SAID FARM 29; THENCE DEPARTING SAID NORTHWEST CORNER OF NORTH 00: 15' 29" WEST, A DISTANCE OF 63.00 FEET TO THE SOUTHWEST CORNER OF FARM 28, SECTION 10; THENCE DEPARTING SAID SOUTHWEST CORNER, NORTH 89' 24' 01" EAST, ALONG THE SOUTH LINE OF SAID FARM 28, A DISTANCE OF 632.40 FEET TO THE SOUTHEAST CORNER OF SAID FARM 28, THENCE DEPARTING SAID SOUTHEAST CORNER, NORTH 00' 16' 53" WEST, ALONG THE EAST LINE OF SAID FARM 28 AND FARMS 27, 26, AND 25, SECTION 10, A DISTANCE OF 2,574.52 FEET TO THE NORTHEAST CORNER OF SAID FARM 25; THENCE DEPARTING SAID NORTHEAST CORNER, SOUTH 89' 38' 27" WEST, ALONG THE NORTH LINE OF SAID FARM 25, THENCE DEPARTING SAID NORTHWEST CORNER, NORTH 00' 15' 29" WEST, A DISTANCE OF 30.08 FEET TO THE THE NORTH LINE OF SAID SECTION 10; THENCE NORTH 89' 38' 33" EAST, ALONG THE NORTH LINE OF SAID SCTION 10, A DISTANCE OF 30.08 FEET TO THE THE NORTH LINE OF SAID SECTION 10; THENCE NORTH 89' 38' 33" EAST, ALONG THE NORTH LINE OF SAID SCTION 10, A DISTANCE OF 30.08 FEET TO THE PIEND OF SAID SECTION 10; THENCE NORTH 89' 38' 33" EAST, ALONG THE NORTH LINE OF SAID SCTION 10, A DISTANCE OF 30.08 FEET TO THE PIEND OF BEGINNING. ALONG THE NORTH LINE OF SAID SECTION 10, A DISTANCE OF 2,645.33 FEET TO THE POINT OF BEGINNING.

LESS & EXCEPT AREA "A"

FARMS 5, 6, 7 AND 8, SECTION 10 AND FARMS 57, 58, 59 AND 60, SECTION 11 ACCORDING TO THE DINSMORE COMPANY'S OFFICIAL MAP OF DINSMORE AND DINSMORE FARMS, PREPARED AUGUST, 1933, UNDER DIRECTION OF ROBERT M. ANGAS, CIVIL ENGINEER, ALL IN DUVAL COUNTY, FLORIDA AND BEING MORE PARTICULARLY DESCRIBED AS FOLLOWS:
FOR A POINT OF REFERENCE, COMMENCE AT THE NORTHWEST CORNER OF SECTION 11, TOWNSHIP 1 SOUTH, RANGE 25 EAST OF SAID DUVAL COUNTY; THENCE ALONG THE WEST LINE OF SAID SECTION 11, SOUTH 00' 21' 04" EAST, A DISTANCE OF 30.01 FEET TO THE NORTHEAST CORNER OF FARM 8, SECTION 10, AND THE POINT OF BEGINNING; THENCE DEPARTING SAID NORTHEAST CORNER, SOUTH 89' 38' 27" WEST, A DISTANCE OF 631.35 FEET TO THE NORTHWEST CORNER IHE POINT OF BEGINNING; THENCE DEPARTING SAID NORTHEAST CORNER, SOUTH 89' 38' 27" WEST, A DISTANCE OF 631.35 FEET TO THE NORTHWEST CORNER OF SAID FARM 8, ALSO KNOWN AS REFERENCE POINT "A"; THENCE DEPARTING SAID NORTHWEST CORNER, SOUTH 00' 19' 41" EAST, ALONG THE WEST LINES OF SAID FARM 8 AND 7, 6, AND 5, SECTION 10, A DISTANCE OF 2,588.71 FEET TO THE SOUTHWEST CORNER OF SAID FARM 5. THENCE DEPARTING SAID SOUTHWEST CORNER, NORTH 89' 24' 01" EAST, ALONG THE SOUTH LINES OF SAID FARM 5 AND FARM 60, SECTION 10, A DISTANCE OF 658.52 FEET; THENCE NORTH 89' 26' 06" EAST, A DISTANCE OF 616.57 FEET TO THE SOUTHEAST CORNER OF SAID FARM 60, SECTION 11; THENCE DEPARTING SAID SOUTHEAST CORNER, NORTH 00' 05' 10" WEST, ALONG THE EAST LINE OF SAID FARM 60 AND FARMS 59, 58, AND 57, SECTION 11, A DISTANCE OF 2570.16 FEET TO THE NORTHEAST CORNER OF SAID FARM 57, A DISTANCE OF 654.62 FEET TO THE POINT OF BEGINNING.