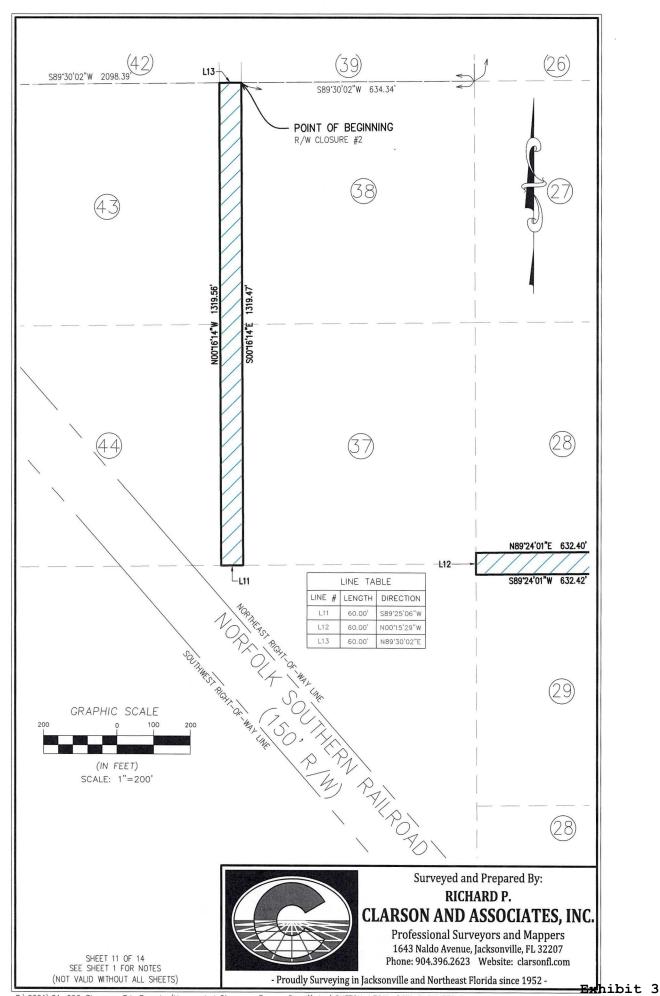

#### RIGHT-OF-WAY CLOSURE #2

FOR A POINT OF REFERENCE, COMMENCE AT THE NORTHWEST CORNER OF SECTION 11, TOWNSHIP 1 SOUTH, RANGE 25 EAST OF SAID DUVAL COUNTY; THENCE WEST ALONG THE NORTH LINE OF SECTION 10, SOUTH 89' 38' 33" WEST, A DISTANCE OF 2,645.33 FEET; THENCE DEPARTING THE NORTH LINE OF SAID SECTION 10, SOUTH 00' 15' 29" EAST, ALONG THE NORTH LINE OF SAID FARMS 25 AND 26, SECTION 10, A DISTANCE OF 1,318.69 FEET, TO THE SOUTHWEST CORNER OF SAID FARM 26; THENCE DEPARTING SAID SOUTHWEST CORNER, SOUTH 89' 30' 20" WEST, ALONG THE NORTH LINE OF SAID FARM 38, SECTION 10, A DISTANCE OF 634.34 FEET TO THE NORTHWEST CORNER OF FARM 38 AND THE POINT OF BEGINNING; THENCE DEPARTING SAID NORTHWEST CORNER, SOUTH 00' 16' 14" EAST, ALONG THE WEST LINES OF SAID FARM 38 AND FARM 37, SECTION 10, A DISTANCE OF 1,319.47 FEET TO THE SOUTHWEST CORNER OF SAID FARM 37; THENCE DEPARTING SAID SOUTHWEST CORNER SOUTH 89' 30' 05' WEST, A DISTANCE OF 60.00 FEET TO THE SOUTHEAST CORNER OF FARM 44, SECTION 10, THENCE NORTH 00' 16' 14" WEST, ALONG THE EAST LINE OF SAID FARM 44 AND FARM 43, SECTION 10, A DISTANCE OF 1,319.56 FEET, TO THE NORTHEAST CORNER OF SAID FARM 43; THENCE DEPARTING SAID NORTHEAST CORNER, NORTH 89' 30' 02" EAST, A DISTANCE OF 1,319.56 FEET, TO THE NORTHEAST CORNER OF SAID FARM 43; THENCE DEPARTING SAID NORTHEAST CORNER, NORTH 89' 30' 02" EAST, A DISTANCE OF 60.00 FEET, TO THE POINT OF BEGINNING.

#### TOGETHER WITH

RIGHT-OF-WAY LYING IN SECTION 10, TOWNSHIP 1 SOUTH, RANGE 25 EAST ACCORDING TO THE DINSMORE COMPANY'S OFFICIAL MAP OF DINSMORE AND DINSMORE FARMS, PREPARED AUGUST, 1933, UNDER DIRECTION OF ROBERT M. ANGAS, CIVIL ENGINEER, ALL IN DUVAL COUNTY, FLORIDA AND BEING MORE PARTICULARLY DESCRIBED AS FOLLOWS: