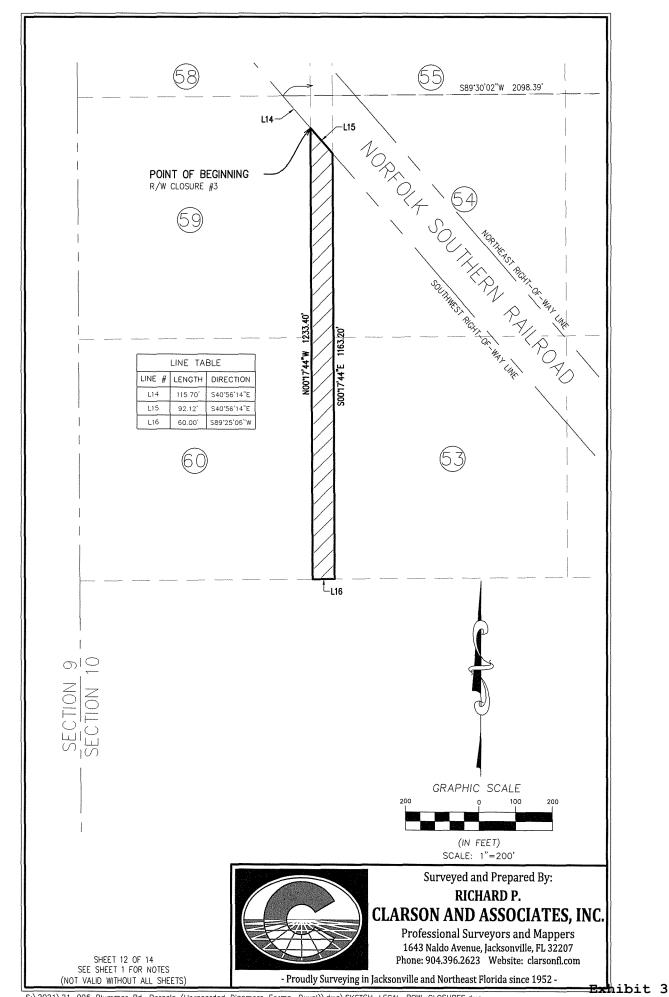

#### RIGHT-OF-WAY CLOSURE #3

FOR A POINT OF REFERENCE, COMMENCE AT THE NORTHWEST CORNER OF SECTION 11, TOWNSHIP 1 SOUTH, RANGE 25 EAST OF SAID DUVAL COUNTY; THENCE WEST ALONG THE NORTH LINE OF SAID SECTION 11 SOUTH 89 38' 38" WEST, A DISTANCE OF 2,645.33 FEET; THENCE DEPARTING THE NORTH LINE OF SAID SECTION 10, SOUTH 00' 15' 29" EAST, ALONG THE WEST LINE OF FARM 26 AND FARM 26, SECTION 10, A DISTANCE OF 1,318.69 FEET, TO THE SOUTHWEST CORNER OF SAID FARM 26; THENCE DEPARTING SAID SOUTHWEST CORNER, SOUTH 89' 30' 02" WEST, A DISTANCE OF 1,098.39 FEET TO A POINT ON THE SOUTHWEST RIGHT-OF-WAY LINE, SOUTH 40' 56' 14" EAST, A DISTANCE OF 115.70 FEET TO THE POINT OF BEGINNING; THENCE CONTINUING ALONG SAID SOUTHWEST RIGHT-OF-WAY LINE, SOUTH 40' 56' 14" EAST, A DISTANCE OF 115.70 FEET TO THE POINT OF BEGINNING; THENCE CONTINUING ALONG SAID SOUTHWEST RIGHT-OF-WAY LINE, SOUTH 40' 56' 14" EAST, A DISTANCE OF 92.12 FEET TO THE POINT OF BEGINNING; THENCE OF FARM 54, SECTION 10; THENCE SOUTH 00' 17' 44" EAST, ALONG THE WEST LINES OF FARM 54 AND FARM 53, A DISTANCE OF 1,163.20 FEET TO THE SOUTHWEST CORNER OF SAID FARM 53; THENCE DEPARTING SAID SOUTHWEST CORNER SOUTH 89' 25' 06" WEST, A DISTANCE OF 60.00 FEET TO THE SOUTHEST CORNER OF FARM 60, SECTION 10; THENCE NORTH 00' 17' 44" WEST, ALONG THE EAST LINES OF SAID FARM 60 AND FARM 59, SECTION 10, A DISTANCE OF 1,233.40 FEET, TO THE POINT OF BEGINNING.