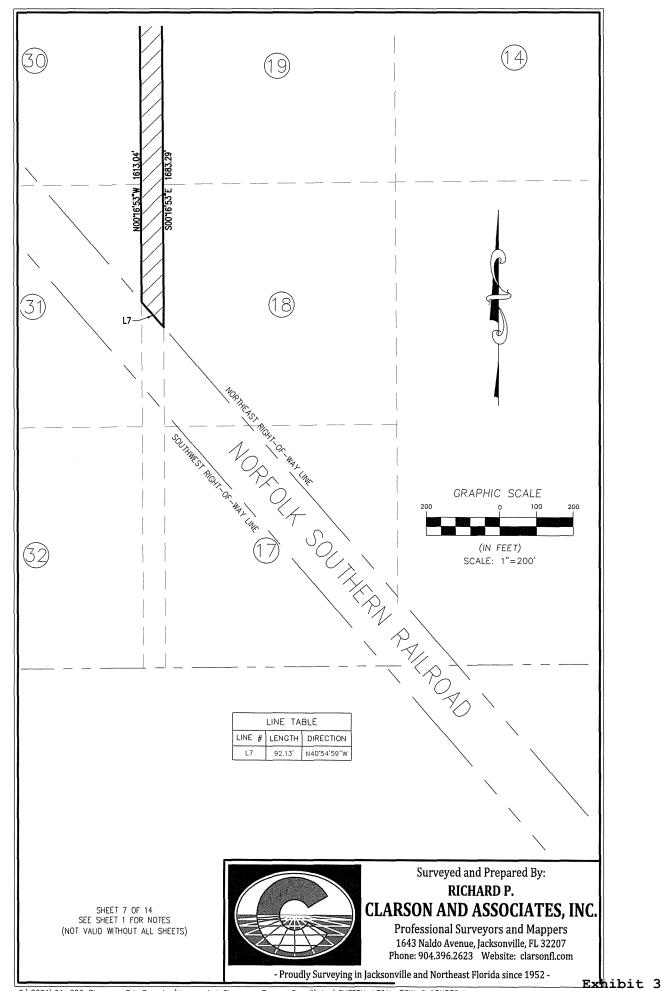

RIGHT-OF-WAY CLOSURE #

FOR A POINT OF BEGINNING, COMMENCE AT THE NORTHWEST CORNER OF SECTION 11, TOWNSHIP 1 SOUTH, RANGE 25 EAST OF SAID DUVAL COUNTY; THENCE EAST ALONG THE NORTH LINE OF SAID SECTION 11, NORTH 89' 04' 50" EAST, A DISTANCE OF 581.89 FEET, TO ITS INTERSECTION WITH THE NORTHWEST LINE EAST ALONG THE NORTH LINE OF SAID SECTION 11, NORTH 89' 04' 50' EAST, A DISTANCE OF 581.89 FEET, TO ITS INTERSECTION WITH THE NORTHWEST LINE OF SAID SECTION 41; THENCE NORTH 68' 02' 54" EAST, A DISTANCE OF 43.14 FEET TO THE SOUTHWEST CORNER OF FARM 49, SECTION 2 OF SAID DINSMORE FARMS, A DISTANCE OF 1,179.51 FEET TO THE NORTHWEST LINE OF TRACT "A", AS SHOWN ON THE PLAT OF BRANDON CHASE, AS RECORDED IN PLAT BOOK 55, PAGE 13 OF THE CURRENT PUBLIC RECORDS OF SAID COUNTY, THENCE SOUTHWESTELY ALONG NORTHWEST LINE OF SAID TRACT "A", SOUTH 34' 05' 15" WEST, A DISTANCE OF 1,179.51 FEET TO THE NORTHWEST LINE OF TRACT "A", AS SHOWN ON THE PLAT OF BRANDON CHASE, AS RECORDED IN PLAT BOOK 55, PAGE 13 OF THE CURRENT PUBLIC RECORDS OF SAID COUNTY, THENCE SOUTHWESTELY ALONG NORTHWEST LINE OF SAID TRACT "A", SOUTH 34' 05' 15" WEST, A DISTANCE OF 30.70 FEET TO THE NORTH LINE OF SAID TRACT "A", SOUTH 35' 05' 15" WEST, A DISTANCE OF 30.70 FEET TO THE NORTHWEST CORNER OF SAID LOT 1; THENCE ALONG THE WEST LINE OF SAID LOT 1, SOUTH 00' 10' 43" WEST, A DISTANCE OF 405.07 FEET TO THE NORTHEST CORNER OF SAID LOT 1; THENCE ALONG THE WEST LINE OF SAID LOT 1, SOUTH 00' 10' 43" WEST, A DISTANCE OF 654.62 FEET TO THE NORTHEST CORNER OF SAID FARM 56, SECTION 11; THENCE DEPARTING SAID NORTHWEST CORNER, SOUTH 00' 05' 10" EAST ALONG THE WESTELY LINES OF SAID FARM 56, SECTION 11, A DISTANCE OF 6,2570.53 FEET TO THE SOUTHWEST CORNER OF SAID FARM 53; THENCE DEPARTING SAID SOUTHWEST CORNER, SOUTH 00' 10' 43" WEST, A DISTANCE OF 664.64 FEET TO THE SOUTHWEST CORNER, NORTH 89' 26' 06" EAST, ALONG THE SOUTH LINE OF SAID FARM 53, A DISTANCE OF 6.54.68 FEET TO THE SOUTHWEST CORNER, NORTH 09' 26' 10' EAST, ALONG THE SOUTH SOUTH CORNER, SOUTH 00' 10' 43' WEST, A DISTANCE OF 6.54.40 FEET TO THE NORTHWEST CORNER OF SAID FARM 52; THENCE DEPARTING SAID SOUTHWEST CORNER, SOUTH 00' 10' 43' WEST, A DISTANCE OF 6.54.40 FEET TO THE NORTHWEST CORNER OF SAID FARM 52; THENCE DEPARTING SAID NORTHWEST CORNER, SOUTH 00' 05' 10' EAST, ALONG THE WEST LINES OF SAID FARM 52, WEST, A DISTANCE OF 60.00 FEET TO THE SOUTHEAST CORNER OF SAID FARM 62, SECTION 11; THENCE DEPARTING SAID SOUTHEAST CORNER, NORTH 00 05' 10" WEST, ALONG THE EAST LINE OF SAID FARM 62, AND FARM 61, SECTION 11, A DISTANCE OF 1,291.75 FEET TO THE NORTHEAST CORNER OF SAID FARM 61; THENCE DEPARTING SAID NORTHEAST CORNER, SOUTH 89' 26' 06" WEST, ALONG THE NORTH LINE OF SAID FARM 61, A DISTANCE OF 616.04 FEET; THENCE CONTINUE ALONG THE NORTH LINE OF SAID FARM 61 AND THE NORTH LINE OF FARM 4, SECTION 10, SOUTH 89' 24' 01" WEST, A DISTANCE OF 658.80 FEET TO THE NORTH-WEST CORNER OF SAID FARM 4; THENCE DEPARTING SAID NORTH-WEST CORNER, SOUTH 00' 19' 41" EAST, ALONG THE WEST LINE OF FARM 4 AND FARM 3, SECTION 10, A DISTANCE OF 1,292.16 FEET TO THE SOUTH-WEST CORNER OF SAID FARM 3; THENCE DEPARTING SAID SOUTH-WEST CORNER, SOUTH 89' 22' 25" WEST, A DISTANCE OF 60.00 FEET TO THE SOUTHEAST CORNER OF FARM 14, SECTION 10; THENCE DEPARTING SAID SOUTHEAST CORNER, NORTH 00' 19' 41" WEST, ALONG THE EAST LINE OF SAID FARM 14 AND FARM 13, SECTION 10, A DISTANCE OF 1,292.19 FEET TO THE NORTHEAST CORNER OF SAID FARM 13, THENCE DEPARTING SAID NORTHEAST CORNER, SOUTH 89' 24' 01" WEST, ALONG THE NORTH LINE OF SAID FARM 13 AND FARM 20, CORNER OF SAID FARM 13, THENCE DEPARTING SAID NORTHEAST CORNER, SOUTH 89' 24' 01" WEST, ALONG THE NORTH LINE OF SAID FARM 13 AND FARM 20, SECTION 10, A DISTANCE OF 1,264.85 FEET TO THE NORTHWEST CORNER, SOUTH 00' 16' 53" EAST, ALONG THE WEST LINE OF SAID FARM 20 AND FARMS 19 AND 18, SECTION 10, A DISTANCE OF 1,683.29 FEET TO A POINT ON THE NORTHEAST RIGHT—OF—WAY LINE OF NORTOLK SOUTHERN RAILROAD; THENCE ALONG THE NORTHEAST RIGHT—OF—WAY LINE OF SAID NORFOLK SOUTHERN RAILROAD, NORTH 40' 54' 59" WEST, A DISTANCE OF 92.13 FEET TO ITS INTERSECTION WITH THE EAST LINE OF FARM 31, SECTION 10; THENCE DEPARTING NORTHEAST RIGHT—OF—WAY LINE OF SAID FARM 31 AND FARMS 30 AND 29, SECTION 10; A DISTANCE OF 1,613.04 FEET TO THE NORTHEAST CORNER OF SAID FARM 29; THENCE DEPARTING SAID NORTHEAST CORNER, SOUTH 89' 24' 01" WEST, ALONG THE NORTH LINE OF SAID FARM 31 AND FARMS 30 AND 29, SECTION 10; A DISTANCE OF 1,613.04 FEET TO THE NORTHEAST CORNER OF SAID FARM 29; THENCE DEPARTING SAID NORTHEAST CORNER, SOUTH 89' 24' 01" WEST, ALONG THE NORTH LINE OF SAID FARM 29, A DISTANCE OF 632.42 FEET TO THE NORTHWEST CORNER OF SAID FARM 29; THENCE DEPARTING SAID WEST, ALONG THE NORTH LINE OF SAID FARM 29, A DISTANCE OF 632.42 FEET TO THE NORTHWEST CORNER OF SAID FARM 29; THENCE DEPARTING SAID NORTHWEST CORNER OF NORTH 00: 15' 29" WEST, A DISTANCE OF 63.00 FEET TO THE SOUTHWEST CORNER OF FARM 28, SECTION 10; THENCE DEPARTING SAID SOUTHWEST CORNER, NORTH 89' 24' 01" EAST, ALONG THE SOUTH LINE OF SAID FARM 28, A DISTANCE OF 632.40 FEET TO THE SOUTHEAST CORNER OF SAID FARM 28, THENCE DEPARTING SAID SOUTHEAST CORNER, NORTH 00' 16' 53" WEST, ALONG THE EAST LINE OF SAID FARM 28 AND FARMS 27, 26, AND 25, SECTION 10, A DISTANCE OF 2,574.52 FEET TO THE NORTHEAST CORNER OF SAID FARM 25; THENCE DEPARTING SAID NORTHEAST CORNER, SOUTH 89' 38' 27" WEST, ALONG THE NORTH LINE OF SAID FARM 25, THENCE DEPARTING SAID NORTHWEST CORNER, NORTH 00' 15' 29" WEST, A DISTANCE OF 30.08 FEET TO THE THE NORTH LINE OF SAID SECTION 10; THENCE NORTH 89' 38' 33" EAST, ALONG THE NORTH LINE OF SAID SCTION 10, A DISTANCE OF 30.08 FEET TO THE THE NORTH LINE OF SAID SECTION 10; THENCE NORTH 89' 38' 33" EAST, ALONG THE NORTH LINE OF SAID SCTION 10, A DISTANCE OF 30.08 FEET TO THE PIEND OF SAID SECTION 10; THENCE NORTH 89' 38' 33" EAST, ALONG THE NORTH LINE OF SAID SCTION 10, A DISTANCE OF 30.08 FEET TO THE PIEND OF BEGINNING. ALONG THE NORTH LINE OF SAID SECTION 10, A DISTANCE OF 2,645.33 FEET TO THE POINT OF BEGINNING.