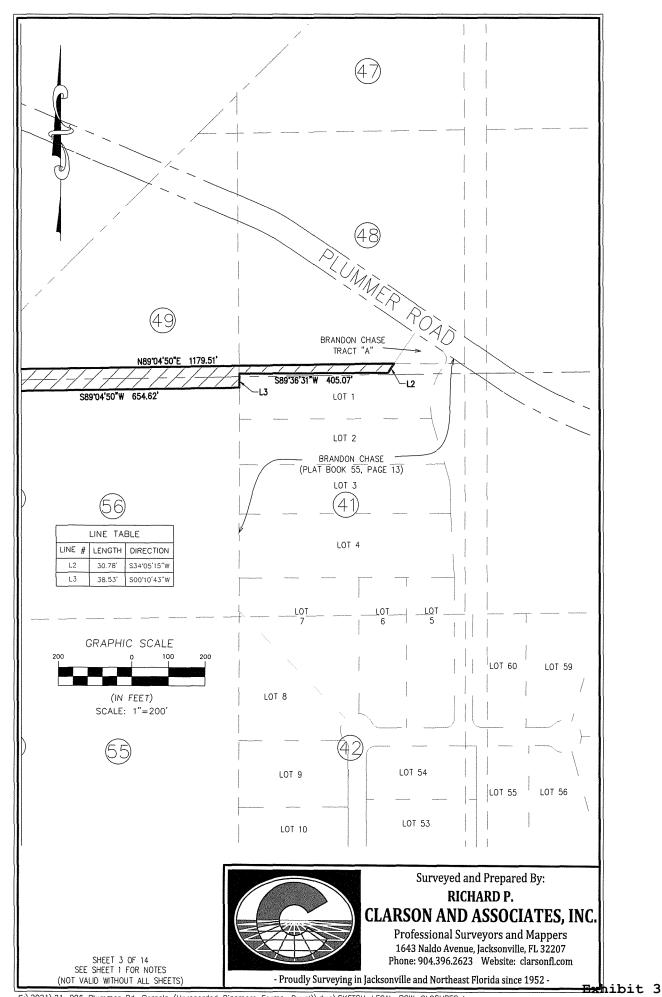

RIGHT-OF-WAY CLOSURE #

FOR A POINT OF BEGINNING, COMMENCE AT THE NORTHWEST CORNER OF SECTION 11, TOWNSHIP 1 SOUTH, RANGE 25 EAST OF SAID DUVAL COUNTY; THENCE EAST ALONG THE NORTH LINE OF SAID SECTION 11, NORTH 89' 04' 50" EAST, A DISTANCE OF 581.89 FEET, TO ITS INTERSECTION WITH THE NORTHWEST LINE EAST ALONG THE NORTH LINE OF SAID SECTION 11, NORTH 89' 04' 50' EAST, A DISTANCE OF 581.89 FEET, TO ITS INTERSECTION WITH THE NORTHWEST LINE OF SAID SECTION 41; THENCE NORTH 68' 02' 54" EAST, A DISTANCE OF 43.14 FEET TO THE SOUTHWEST CORNER OF FARM 49, SECTION 2 OF SAID DINSMORE FARMS, A DISTANCE OF 1,179.51 FEET TO THE NORTHWEST LINE OF TRACT "A", AS SHOWN ON THE PLAT OF BRANDON CHASE, AS RECORDED IN PLAT BOOK 55, PAGE 13 OF THE CURRENT PUBLIC RECORDS OF SAID COUNTY, THENCE SOUTHWESTELY ALONG NORTHWEST LINE OF SAID TRACT "A", SOUTH 34' 05' 15" WEST, A DISTANCE OF 1,179.51 FEET TO THE NORTHWEST LINE OF TRACT "A", AS SHOWN ON THE PLAT OF BRANDON CHASE, AS RECORDED IN PLAT BOOK 55, PAGE 13 OF THE CURRENT PUBLIC RECORDS OF SAID COUNTY, THENCE SOUTHWESTELY ALONG NORTHWEST LINE OF SAID TRACT "A", SOUTH 34' 05' 15" WEST, A DISTANCE OF 30.70 FEET TO THE NORTH LINE OF SAID TRACT "A", SOUTH 35' 05' 15" WEST, A DISTANCE OF 30.70 FEET TO THE NORTHWEST CORNER OF SAID LOT 1; THENCE ALONG THE WEST LINE OF SAID LOT 1, SOUTH 00' 10' 43" WEST, A DISTANCE OF 405.07 FEET TO THE NORTHEST CORNER OF SAID LOT 1; THENCE ALONG THE WEST LINE OF SAID LOT 1, SOUTH 00' 10' 43" WEST, A DISTANCE OF 654.62 FEET TO THE NORTHEST CORNER OF SAID FARM 56, SECTION 11; THENCE DEPARTING SAID NORTHWEST CORNER, SOUTH 00' 05' 10" EAST ALONG THE WESTELY LINES OF SAID FARM 56, SECTION 11, A DISTANCE OF 6,2570.53 FEET TO THE SOUTHWEST CORNER OF SAID FARM 53; THENCE DEPARTING SAID SOUTHWEST CORNER, SOUTH 00' 10' 43" WEST, A DISTANCE OF 664.64 FEET TO THE SOUTHWEST CORNER, NORTH 89' 26' 06" EAST, ALONG THE SOUTH LINE OF SAID FARM 53, A DISTANCE OF 6.54.68 FEET TO THE SOUTHWEST CORNER, NORTH 09' 26' 10' EAST, ALONG THE SOUTH SOUTH CORNER, SOUTH 00' 10' 43' WEST, A DISTANCE OF 6.54.40 FEET TO THE NORTHWEST CORNER OF SAID FARM 52; THENCE DEPARTING SAID SOUTHWEST CORNER, SOUTH 00' 10' 43' WEST, A DISTANCE OF 6.54.40 FEET TO THE NORTHWEST CORNER OF SAID FARM 52; THENCE DEPARTING SAID NORTHWEST CORNER, SOUTH 00' 05' 10' EAST, ALONG THE WEST LINES OF SAID FARM 52, WEST, A DISTANCE OF 60.00 FEET TO THE SOUTHEAST CORNER OF SAID FARM 62, SECTION 11; THENCE DEPARTING SAID SOUTHEAST CORNER, NORTH 00 05' 10" WEST, ALONG THE EAST LINE OF SAID FARM 62, AND FARM 61, SECTION 11, A DISTANCE OF 1,291.75 FEET TO THE NORTHEAST CORNER OF SAID FARM 61; THENCE DEPARTING SAID NORTHEAST CORNER, SOUTH 89' 26' 06" WEST, ALONG THE NORTH LINE OF SAID FARM 61, A DISTANCE OF 616.04 FEET; THENCE CONTINUE ALONG THE NORTH LINE OF SAID FARM 61 AND THE NORTH LINE OF FARM 4, SECTION 10, SOUTH 89' 24' 01" WEST, A DISTANCE OF 658.80 FEET TO THE NORTH-WEST CORNER OF SAID FARM 4; THENCE DEPARTING SAID NORTH-WEST CORNER, SOUTH 00' 19' 41" EAST, ALONG THE WEST LINE OF FARM 4 AND FARM 3, SECTION 10, A DISTANCE OF 1,292.16 FEET TO THE SOUTH-WEST CORNER OF SAID FARM 3; THENCE DEPARTING SAID SOUTH-WEST CORNER, SOUTH 89' 22' 25" WEST, A DISTANCE OF 60.00 FEET TO THE SOUTHEAST CORNER OF FARM 14, SECTION 10; THENCE DEPARTING SAID SOUTHEAST CORNER, NORTH 00' 19' 41" WEST, ALONG THE EAST LINE OF SAID FARM 14 AND FARM 13, SECTION 10, A DISTANCE OF 1,292.19 FEET TO THE NORTHEAST CORNER OF SAID FARM 13, THENCE DEPARTING SAID NORTHEAST CORNER, SOUTH 89' 24' 01" WEST, ALONG THE NORTH LINE OF SAID FARM 13 AND FARM 20, CORNER OF SAID FARM 13, THENCE DEPARTING SAID NORTHEAST CORNER, SOUTH 89' 24' 01" WEST, ALONG THE NORTH LINE OF SAID FARM 13 AND FARM 20, SECTION 10, A DISTANCE OF 1,264.85 FEET TO THE NORTHWEST CORNER, SOUTH 00' 16' 53" EAST, ALONG THE WEST LINE OF SAID FARM 20 AND FARMS 19 AND 18, SECTION 10, A DISTANCE OF 1,683.29 FEET TO A POINT ON THE NORTHEAST RIGHT—OF—WAY LINE OF NORTOLK SOUTHERN RAILROAD; THENCE ALONG THE NORTHEAST RIGHT—OF—WAY LINE OF SAID NORFOLK SOUTHERN RAILROAD, NORTH 40' 54' 59" WEST, A DISTANCE OF 92.13 FEET TO ITS INTERSECTION WITH THE EAST LINE OF FARM 31, SECTION 10; THENCE DEPARTING NORTHEAST RIGHT—OF—WAY LINE OF SAID FARM 31 AND FARMS 30 AND 29, SECTION 10; A DISTANCE OF 1,613.04 FEET TO THE NORTHEAST CORNER OF SAID FARM 29; THENCE DEPARTING SAID NORTHEAST CORNER, SOUTH 89' 24' 01" WEST, ALONG THE NORTH LINE OF SAID FARM 31 AND FARMS 30 AND 29, SECTION 10; A DISTANCE OF 1,613.04 FEET TO THE NORTHEAST CORNER OF SAID FARM 29; THENCE DEPARTING SAID NORTHEAST CORNER, SOUTH 89' 24' 01" WEST, ALONG THE NORTH LINE OF SAID FARM 29, A DISTANCE OF 632.42 FEET TO THE NORTHWEST CORNER OF SAID FARM 29; THENCE DEPARTING SAID WEST, ALONG THE NORTH LINE OF SAID FARM 29, A DISTANCE OF 632.42 FEET TO THE NORTHWEST CORNER OF SAID FARM 29; THENCE DEPARTING SAID NORTHWEST CORNER OF NORTH 00: 15' 29" WEST, A DISTANCE OF 63.00 FEET TO THE SOUTHWEST CORNER OF FARM 28, SECTION 10; THENCE DEPARTING SAID SOUTHWEST CORNER, NORTH 89' 24' 01" EAST, ALONG THE SOUTH LINE OF SAID FARM 28, A DISTANCE OF 632.40 FEET TO THE SOUTHEAST CORNER OF SAID FARM 28, THENCE DEPARTING SAID SOUTHEAST CORNER, NORTH 00' 16' 53" WEST, ALONG THE EAST LINE OF SAID FARM 28 AND FARMS 27, 26, AND 25, SECTION 10, A DISTANCE OF 2,574.52 FEET TO THE NORTHEAST CORNER OF SAID FARM 25; THENCE DEPARTING SAID NORTHEAST CORNER, SOUTH 89' 38' 27" WEST, ALONG THE NORTH LINE OF SAID FARM 25, THENCE DEPARTING SAID NORTHWEST CORNER, NORTH 00' 15' 29" WEST, A DISTANCE OF 30.08 FEET TO THE THE NORTH LINE OF SAID SECTION 10; THENCE NORTH 89' 38' 33" EAST, ALONG THE NORTH LINE OF SAID SCTION 10, A DISTANCE OF 30.08 FEET TO THE THE NORTH LINE OF SAID SECTION 10; THENCE NORTH 89' 38' 33" EAST, ALONG THE NORTH LINE OF SAID SCTION 10, A DISTANCE OF 30.08 FEET TO THE PIEND OF SAID SECTION 10; THENCE NORTH 89' 38' 33" EAST, ALONG THE NORTH LINE OF SAID SCTION 10, A DISTANCE OF 30.08 FEET TO THE PIEND OF BEGINNING. ALONG THE NORTH LINE OF SAID SECTION 10, A DISTANCE OF 2,645.33 FEET TO THE POINT OF BEGINNING.