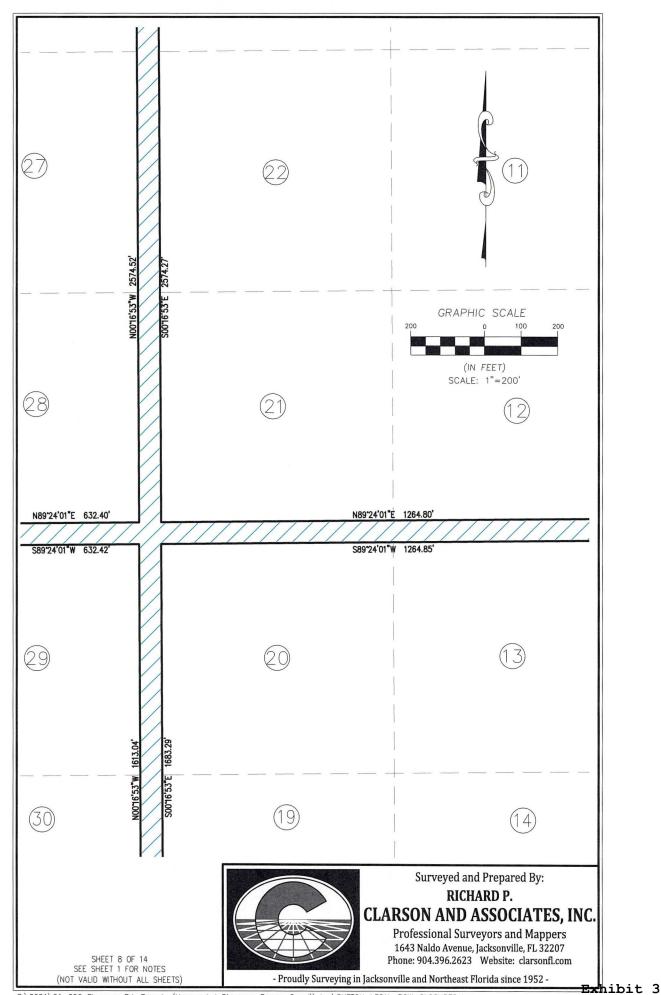

FARMS 9, 10, 11, 12, 21, 22, 23 AND 24, SECTION 10 ACCORDING TO THE DINSMORE COMPANY'S OFFICIAL MAP OF DINSMORE AND DINSMORE FARMS, PREPARED AUGUST, 1933, UNDER DIRECTION OF ROBERT M. ANGAS, CIVIL ENGINEER, ALL IN DUVAL COUNTY, FLORIDA AND BEING MORE PARTICULARLY DESCRIBED AS

FOR A POINT OF REFERENCE, COMMENCE AT THE AFOREMENTIONED REFERENCE POINT "A"; THENCE DEPARTING SAID REFERENCE POINT "A", SOUTH 89' 38' 27" WEST, A DISTANCE OF 60.00 FEET TO THE NORTHEAST CORNER OF FARM 9, SECTION 10 AND THE POINT OF BEGINNING; THENCE DEPARTING SAID NORTHEAST CORNER, SOUTH 89' 38' 27" WEST, ALONG THE NORTH LINES OF SAID FARM 9 AND FARM 24, SECTION 10, A DISTANCE OF 1,282.69 FEET TO THE NORTHWEST CORNER, SOUTH 00' 16' 53" EAST, ALONG THE WEST LINES OF SAID FARM 24 AND FARMS 23, 22, AND 21, SECTION 10, A DISTANCE OF 2,574.27 FEET TO THE SOUTHWEST CORNER OF SAID FARM 21; THENCE DEPARTING SAID SOUTHWEST CORNER, NORTH 89' 24' 01" EAST, ALONG THE SOUTH LINES OF SAID FARM 21 AND FARM 12, SECTION 10, A DISTANCE OF 1,264.80 FEET TO THE SOUTHEAST CORNER OF SAID FARM 12; THENCE DEPARTING SAID SOUTHEAST CORNER, NORTH 00' 19' 41" EAST, ALONG THE EAST LINES OF SAID FARM 12 AND FARMS 11, 10, AND 9, SECTION 10, A DISTANCE OF 2,568.96 FEET TO THE NORTHEAST CORNER OF SAID FARM 9 AND THE POINT OF BEGINNING.