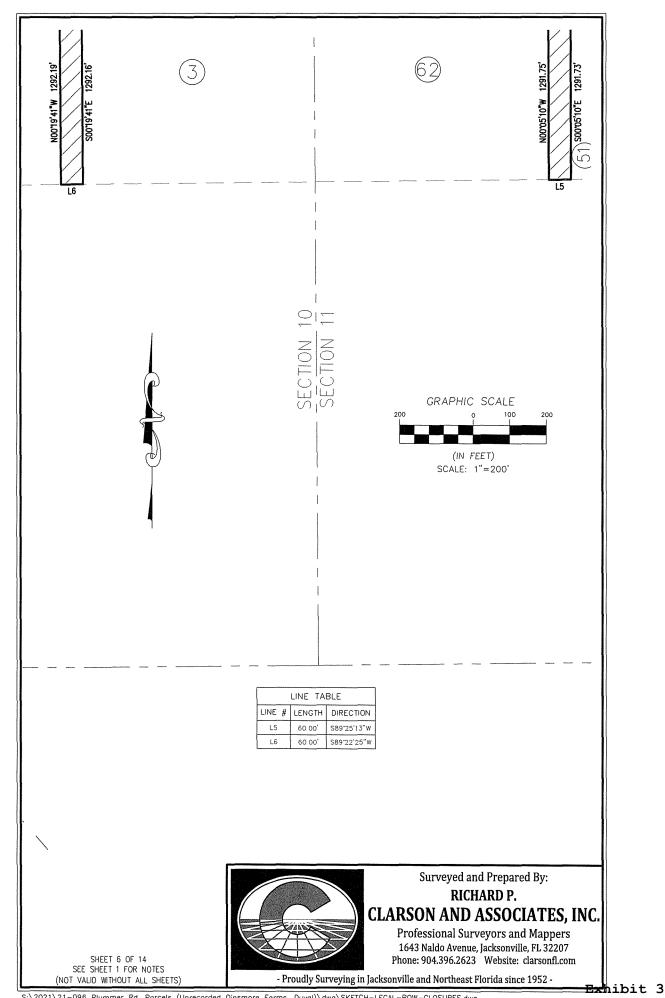

RIGHT-OF-WAY CLOSURE #

FOR A POINT OF BEGINNING, COMMENCE AT THE NORTHWEST CORNER OF SECTION 11, TOWNSHIP 1 SOUTH, RANGE 25 EAST OF SAID DUVAL COUNTY; THENCE EAST ALONG THE NORTH LINE OF SAID SECTION 11, NORTH 89' 04' 50" EAST, A DISTANCE OF 581.89 FEET, TO ITS INTERSECTION WITH THE NORTHWEST LINE EAST ALONG THE NORTH LINE OF SAID SECTION 11, NORTH 89' 04' 50' EAST, A DISTANCE OF 581.89 FEET, TO ITS INTERSECTION WITH THE NORTHWEST LINE OF SAID SECTION 41; THENCE NORTH 68' 02' 54" EAST, A DISTANCE OF 43.14 FEET TO THE SOUTHWEST CORNER OF FARM 49, SECTION 2 OF SAID DINSMORE FARMS, A DISTANCE OF 1,179.51 FEET TO THE NORTHWEST LINE OF TRACT "A", AS SHOWN ON THE PLAT OF BRANDON CHASE, AS RECORDED IN PLAT BOOK 55, PAGE 13 OF THE CURRENT PUBLIC RECORDS OF SAID COUNTY, THENCE SOUTHWESTELY ALONG NORTHWEST LINE OF SAID TRACT "A", SOUTH 34' 05' 15" WEST, A DISTANCE OF 1,179.51 FEET TO THE NORTHWEST LINE OF TRACT "A", AS SHOWN ON THE PLAT OF BRANDON CHASE, AS RECORDED IN PLAT BOOK 55, PAGE 13 OF THE CURRENT PUBLIC RECORDS OF SAID COUNTY, THENCE SOUTHWESTELY ALONG NORTHWEST LINE OF SAID TRACT "A", SOUTH 34' 05' 15" WEST, A DISTANCE OF 30.70 FEET TO THE NORTH LINE OF SAID TRACT "A", SOUTH 35' 05' 15" WEST, A DISTANCE OF 30.70 FEET TO THE NORTHWEST CORNER OF SAID LOT 1; THENCE ALONG THE WEST LINE OF SAID LOT 1, SOUTH 00' 10' 43" WEST, A DISTANCE OF 405.07 FEET TO THE NORTHEST CORNER OF SAID LOT 1; THENCE ALONG THE WEST LINE OF SAID LOT 1, SOUTH 00' 10' 43" WEST, A DISTANCE OF 654.62 FEET TO THE NORTHEST CORNER OF SAID FARM 56, SECTION 11; THENCE DEPARTING SAID NORTHWEST CORNER, SOUTH 00' 05' 10" EAST ALONG THE WESTELY LINES OF SAID FARM 56, SECTION 11, A DISTANCE OF 6,2570.53 FEET TO THE SOUTHWEST CORNER OF SAID FARM 53; THENCE DEPARTING SAID SOUTHWEST CORNER, SOUTH 00' 10' 43" WEST, A DISTANCE OF 664.64 FEET TO THE SOUTHWEST CORNER, NORTH 89' 26' 06" EAST, ALONG THE SOUTH LINE OF SAID FARM 53, A DISTANCE OF 6.54.68 FEET TO THE SOUTHWEST CORNER, NORTH 09' 26' 10' EAST, ALONG THE SOUTH SOUTH CORNER, SOUTH 00' 10' 43' WEST, A DISTANCE OF 6.54.40 FEET TO THE NORTHWEST CORNER OF SAID FARM 52; THENCE DEPARTING SAID SOUTHWEST CORNER, SOUTH 00' 10' 43' WEST, A DISTANCE OF 6.54.40 FEET TO THE NORTHWEST CORNER OF SAID FARM 52; THENCE DEPARTING SAID NORTHWEST CORNER, SOUTH 00' 05' 10' EAST, ALONG THE WEST LINES OF SAID FARM 52, WEST, A DISTANCE OF 60.00 FEET TO THE SOUTHEAST CORNER OF SAID FARM 62, SECTION 11; THENCE DEPARTING SAID SOUTHEAST CORNER, NORTH 00 05' 10" WEST, ALONG THE EAST LINE OF SAID FARM 62, AND FARM 61, SECTION 11, A DISTANCE OF 1,291.75 FEET TO THE NORTHEAST CORNER OF SAID FARM 61; THENCE DEPARTING SAID NORTHEAST CORNER, SOUTH 89' 26' 06" WEST, ALONG THE NORTH LINE OF SAID FARM 61, A DISTANCE OF 616.04 FEET; THENCE CONTINUE ALONG THE NORTH LINE OF SAID FARM 61 AND THE NORTH LINE OF FARM 4, SECTION 10, SOUTH 89' 24' 01" WEST, A DISTANCE OF 658.80 FEET TO THE NORTH-WEST CORNER OF SAID FARM 4; THENCE DEPARTING SAID NORTH-WEST CORNER, SOUTH 00' 19' 41" EAST, ALONG THE WEST LINE OF FARM 4 AND FARM 3, SECTION 10, A DISTANCE OF 1,292.16 FEET TO THE SOUTH-WEST CORNER OF SAID FARM 3; THENCE DEPARTING SAID SOUTH-WEST CORNER, SOUTH 89' 22' 25" WEST, A DISTANCE OF 60.00 FEET TO THE SOUTHEAST CORNER OF FARM 14, SECTION 10; THENCE DEPARTING SAID SOUTHEAST CORNER, NORTH 00' 19' 41" WEST, ALONG THE EAST LINE OF SAID FARM 14 AND FARM 13, SECTION 10, A DISTANCE OF 1,292.19 FEET TO THE NORTHEAST CORNER OF SAID FARM 13, THENCE DEPARTING SAID NORTHEAST CORNER, SOUTH 89' 24' 01" WEST, ALONG THE NORTH LINE OF SAID FARM 13 AND FARM 20, CORNER OF SAID FARM 13, THENCE DEPARTING SAID NORTHEAST CORNER, SOUTH 89' 24' 01" WEST, ALONG THE NORTH LINE OF SAID FARM 13 AND FARM 20, SECTION 10, A DISTANCE OF 1,264.85 FEET TO THE NORTHWEST CORNER, SOUTH 00' 16' 53" EAST, ALONG THE WEST LINE OF SAID FARM 20 AND FARMS 19 AND 18, SECTION 10, A DISTANCE OF 1,683.29 FEET TO A POINT ON THE NORTHEAST RIGHT—OF—WAY LINE OF NORTOLK SOUTHERN RAILROAD; THENCE ALONG THE NORTHEAST RIGHT—OF—WAY LINE OF SAID NORFOLK SOUTHERN RAILROAD, NORTH 40' 54' 59" WEST, A DISTANCE OF 92.13 FEET TO ITS INTERSECTION WITH THE EAST LINE OF FARM 31, SECTION 10; THENCE DEPARTING NORTHEAST RIGHT—OF—WAY LINE OF SAID FARM 31 AND FARMS 30 AND 29, SECTION 10; A DISTANCE OF 1,613.04 FEET TO THE NORTHEAST CORNER OF SAID FARM 29; THENCE DEPARTING SAID NORTHEAST CORNER, SOUTH 89' 24' 01" WEST, ALONG THE NORTH LINE OF SAID FARM 31 AND FARMS 30 AND 29, SECTION 10; A DISTANCE OF 1,613.04 FEET TO THE NORTHEAST CORNER OF SAID FARM 29; THENCE DEPARTING SAID NORTHEAST CORNER, SOUTH 89' 24' 01" WEST, ALONG THE NORTH LINE OF SAID FARM 29, A DISTANCE OF 632.42 FEET TO THE NORTHWEST CORNER OF SAID FARM 29; THENCE DEPARTING SAID WEST, ALONG THE NORTH LINE OF SAID FARM 29, A DISTANCE OF 632.42 FEET TO THE NORTHWEST CORNER OF SAID FARM 29; THENCE DEPARTING SAID NORTHWEST CORNER OF NORTH 00: 15' 29" WEST, A DISTANCE OF 63.00 FEET TO THE SOUTHWEST CORNER OF FARM 28, SECTION 10; THENCE DEPARTING SAID SOUTHWEST CORNER, NORTH 89' 24' 01" EAST, ALONG THE SOUTH LINE OF SAID FARM 28, A DISTANCE OF 632.40 FEET TO THE SOUTHEAST CORNER OF SAID FARM 28, THENCE DEPARTING SAID SOUTHEAST CORNER, NORTH 00' 16' 53" WEST, ALONG THE EAST LINE OF SAID FARM 28 AND FARMS 27, 26, AND 25, SECTION 10, A DISTANCE OF 2,574.52 FEET TO THE NORTHEAST CORNER OF SAID FARM 25; THENCE DEPARTING SAID NORTHEAST CORNER, SOUTH 89' 38' 27" WEST, ALONG THE NORTH LINE OF SAID FARM 25, THENCE DEPARTING SAID NORTHWEST CORNER, NORTH 00' 15' 29" WEST, A DISTANCE OF 30.08 FEET TO THE THE NORTH LINE OF SAID SECTION 10; THENCE NORTH 89' 38' 33" EAST, ALONG THE NORTH LINE OF SAID SCTION 10, A DISTANCE OF 30.08 FEET TO THE THE NORTH LINE OF SAID SECTION 10; THENCE NORTH 89' 38' 33" EAST, ALONG THE NORTH LINE OF SAID SCTION 10, A DISTANCE OF 30.08 FEET TO THE PIEND OF SAID SECTION 10; THENCE NORTH 89' 38' 33" EAST, ALONG THE NORTH LINE OF SAID SCTION 10, A DISTANCE OF 30.08 FEET TO THE PIEND OF BEGINNING. ALONG THE NORTH LINE OF SAID SECTION 10, A DISTANCE OF 2,645.33 FEET TO THE POINT OF BEGINNING.