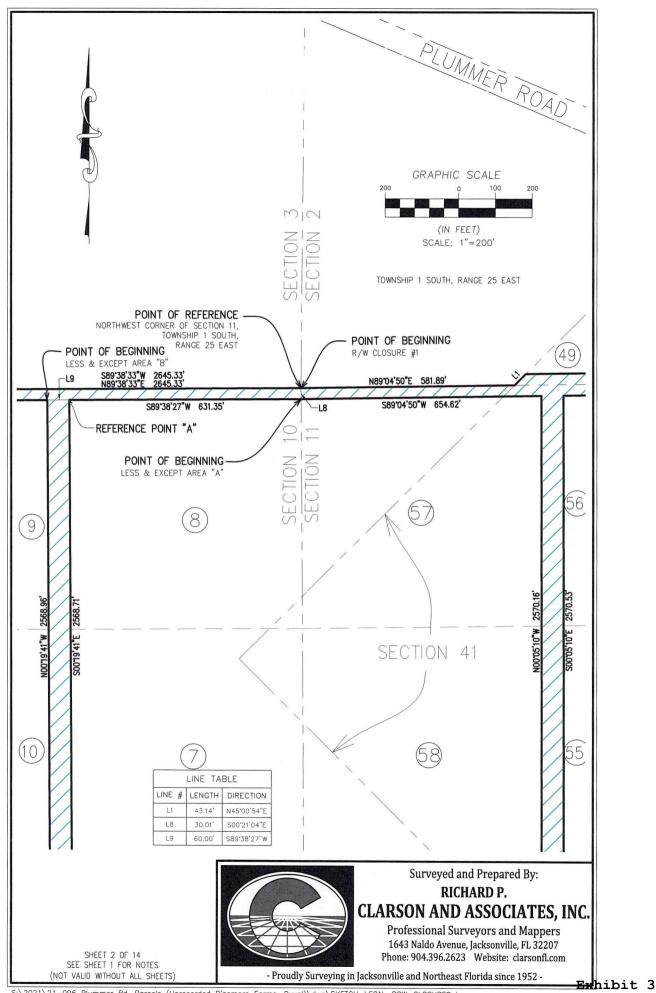

RIGHT-OF-WAY CLOSURE #

FOR A POINT OF BEGINNING, COMMENCE AT THE NORTHWEST CORNER OF SECTION 11, TOWNSHIP 1 SOUTH, RANGE 25 EAST OF SAID DUVAL COUNTY; THENCE EAST ALONG THE NORTH LINE OF SAID SECTION 11, NORTH 89' 04' 50" EAST, A DISTANCE OF 581.89 FEET, TO ITS INTERSECTION WITH THE NORTHWEST LINE EAST ALONG THE NORTH LINE OF SAID SECTION 11, NORTH 89' 04' 50' EAST, A DISTANCE OF 581.89 FEET, TO ITS INTERSECTION WITH THE NORTHWEST LINE OF SAID SECTION 41; THENCE NORTH 68' 02' 54" EAST, A DISTANCE OF 43.14 FEET TO THE SOUTHWEST CORNER OF FARM 49, SECTION 2 OF SAID DINSMORE FARMS, A DISTANCE OF 1,179.51 FEET TO THE NORTHWEST LINE OF TRACT "A", AS SHOWN ON THE PLAT OF BRANDON CHASE, AS RECORDED IN PLAT BOOK 55, PAGE 13 OF THE CURRENT PUBLIC RECORDS OF SAID COUNTY, THENCE SOUTHWESTELY ALONG NORTHWEST LINE OF SAID TRACT "A", SOUTH 34' 05' 15" WEST, A DISTANCE OF 1,179.51 FEET TO THE NORTHWEST LINE OF TRACT "A", AS SHOWN ON THE PLAT OF BRANDON CHASE, AS RECORDED IN PLAT BOOK 55, PAGE 13 OF THE CURRENT PUBLIC RECORDS OF SAID COUNTY, THENCE SOUTHWESTELY ALONG NORTHWEST LINE OF SAID TRACT "A", SOUTH 34' 05' 15" WEST, A DISTANCE OF 30.70 FEET TO THE NORTH LINE OF SAID TRACT "A", SOUTH 35' 05' 15" WEST, A DISTANCE OF 30.70 FEET TO THE NORTHWEST CORNER OF SAID LOT 1; THENCE ALONG THE WEST LINE OF SAID LOT 1, SOUTH 00' 10' 43" WEST, A DISTANCE OF 405.07 FEET TO THE NORTHEST CORNER OF SAID LOT 1; THENCE ALONG THE WEST LINE OF SAID LOT 1, SOUTH 00' 10' 43" WEST, A DISTANCE OF 654.62 FEET TO THE NORTHEST CORNER OF SAID FARM 56, SECTION 11; THENCE DEPARTING SAID NORTHWEST CORNER, SOUTH 00' 05' 10" EAST ALONG THE WESTELY LINES OF SAID FARM 56, SECTION 11, A DISTANCE OF 6,2570.53 FEET TO THE SOUTHWEST CORNER OF SAID FARM 53; THENCE DEPARTING SAID SOUTHWEST CORNER, SOUTH 00' 10' 43" WEST, A DISTANCE OF 664.64 FEET TO THE SOUTHWEST CORNER, NORTH 89' 26' 06" EAST, ALONG THE SOUTH LINE OF SAID FARM 53, A DISTANCE OF 6.54.68 FEET TO THE SOUTHWEST CORNER, NORTH 09' 26' 10' EAST, ALONG THE SOUTH SOUTH CORNER, SOUTH 00' 10' 43' WEST, A DISTANCE OF 6.54.40 FEET TO THE NORTHWEST CORNER OF SAID FARM 52; THENCE DEPARTING SAID SOUTHWEST CORNER, SOUTH 00' 10' 43' WEST, A DISTANCE OF 6.54.40 FEET TO THE NORTHWEST CORNER OF SAID FARM 52; THENCE DEPARTING SAID NORTHWEST CORNER, SOUTH 00' 05' 10' EAST, ALONG THE WEST LINES OF SAID FARM 52, WEST, A DISTANCE OF 60.00 FEET TO THE SOUTHEAST CORNER OF SAID FARM 62, SECTION 11; THENCE DEPARTING SAID SOUTHEAST CORNER, NORTH 00 05' 10" WEST, ALONG THE EAST LINE OF SAID FARM 62, AND FARM 61, SECTION 11, A DISTANCE OF 1,291.75 FEET TO THE NORTHEAST CORNER OF SAID FARM 61; THENCE DEPARTING SAID NORTHEAST CORNER, SOUTH 89' 26' 06" WEST, ALONG THE NORTH LINE OF SAID FARM 61, A DISTANCE OF 616.04 FEET; THENCE CONTINUE ALONG THE NORTH LINE OF SAID FARM 61 AND THE NORTH LINE OF FARM 4, SECTION 10, SOUTH 89' 24' 01" WEST, A DISTANCE OF 658.80 FEET TO THE NORTH-WEST CORNER OF SAID FARM 4; THENCE DEPARTING SAID NORTH-WEST CORNER, SOUTH 00' 19' 41" EAST, ALONG THE WEST LINE OF FARM 4 AND FARM 3, SECTION 10, A DISTANCE OF 1,292.16 FEET TO THE SOUTH-WEST CORNER OF SAID FARM 3; THENCE DEPARTING SAID SOUTH-WEST CORNER, SOUTH 89' 22' 25" WEST, A DISTANCE OF 60.00 FEET TO THE SOUTHEAST CORNER OF FARM 14, SECTION 10; THENCE DEPARTING SAID SOUTHEAST CORNER, NORTH 00' 19' 41" WEST, ALONG THE EAST LINE OF SAID FARM 14 AND FARM 13, SECTION 10, A DISTANCE OF 1,292.19 FEET TO THE NORTHEAST CORNER OF SAID FARM 13, THENCE DEPARTING SAID NORTHEAST CORNER, SOUTH 89' 24' 01" WEST, ALONG THE NORTH LINE OF SAID FARM 13 AND FARM 20, CORNER OF SAID FARM 13, THENCE DEPARTING SAID NORTHEAST CORNER, SOUTH 89' 24' 01" WEST, ALONG THE NORTH LINE OF SAID FARM 13 AND FARM 20, SECTION 10, A DISTANCE OF 1,264.85 FEET TO THE NORTHWEST CORNER, SOUTH 00' 16' 53" EAST, ALONG THE WEST LINE OF SAID FARM 20 AND FARMS 19 AND 18, SECTION 10, A DISTANCE OF 1,683.29 FEET TO A POINT ON THE NORTHEAST RIGHT—OF—WAY LINE OF NORTOLK SOUTHERN RAILROAD; THENCE ALONG THE NORTHEAST RIGHT—OF—WAY LINE OF SAID NORFOLK SOUTHERN RAILROAD, NORTH 40' 54' 59" WEST, A DISTANCE OF 92.13 FEET TO ITS INTERSECTION WITH THE EAST LINE OF FARM 31, SECTION 10; THENCE DEPARTING NORTHEAST RIGHT—OF—WAY LINE OF SAID FARM 31 AND FARMS 30 AND 29, SECTION 10; A DISTANCE OF 1,613.04 FEET TO THE NORTHEAST CORNER OF SAID FARM 29; THENCE DEPARTING SAID NORTHEAST CORNER, SOUTH 89' 24' 01" WEST, ALONG THE NORTH LINE OF SAID FARM 31 AND FARMS 30 AND 29, SECTION 10; A DISTANCE OF 1,613.04 FEET TO THE NORTHEAST CORNER OF SAID FARM 29; THENCE DEPARTING SAID NORTHEAST CORNER, SOUTH 89' 24' 01" WEST, ALONG THE NORTH LINE OF SAID FARM 29, A DISTANCE OF 632.42 FEET TO THE NORTHWEST CORNER OF SAID FARM 29; THENCE DEPARTING SAID WEST, ALONG THE NORTH LINE OF SAID FARM 29, A DISTANCE OF 632.42 FEET TO THE NORTHWEST CORNER OF SAID FARM 29; THENCE DEPARTING SAID NORTHWEST CORNER OF NORTH 00: 15' 29" WEST, A DISTANCE OF 63.00 FEET TO THE SOUTHWEST CORNER OF FARM 28, SECTION 10; THENCE DEPARTING SAID SOUTHWEST CORNER, NORTH 89' 24' 01" EAST, ALONG THE SOUTH LINE OF SAID FARM 28, A DISTANCE OF 632.40 FEET TO THE SOUTHEAST CORNER OF SAID FARM 28, THENCE DEPARTING SAID SOUTHEAST CORNER, NORTH 00' 16' 53" WEST, ALONG THE EAST LINE OF SAID FARM 28 AND FARMS 27, 26, AND 25, SECTION 10, A DISTANCE OF 2,574.52 FEET TO THE NORTHEAST CORNER OF SAID FARM 25; THENCE DEPARTING SAID NORTHEAST CORNER, SOUTH 89' 38' 27" WEST, ALONG THE NORTH LINE OF SAID FARM 25, THENCE DEPARTING SAID NORTHWEST CORNER, NORTH 00' 15' 29" WEST, A DISTANCE OF 30.08 FEET TO THE THE NORTH LINE OF SAID SECTION 10; THENCE NORTH 89' 38' 33" EAST, ALONG THE NORTH LINE OF SAID SCTION 10, A DISTANCE OF 30.08 FEET TO THE THE NORTH LINE OF SAID SECTION 10; THENCE NORTH 89' 38' 33" EAST, ALONG THE NORTH LINE OF SAID SCTION 10, A DISTANCE OF 30.08 FEET TO THE PIEND OF SAID SECTION 10; THENCE NORTH 89' 38' 33" EAST, ALONG THE NORTH LINE OF SAID SCTION 10, A DISTANCE OF 30.08 FEET TO THE PIEND OF BEGINNING. ALONG THE NORTH LINE OF SAID SECTION 10, A DISTANCE OF 2,645.33 FEET TO THE POINT OF BEGINNING.

LESS & EXCEPT AREA "A"

FARMS 5, 6, 7 AND 8, SECTION 10 AND FARMS 57, 58, 59 AND 60, SECTION 11 ACCORDING TO THE DINSMORE COMPANY'S OFFICIAL MAP OF DINSMORE AND DINSMORE FARMS, PREPARED AUGUST, 1933, UNDER DIRECTION OF ROBERT M. ANGAS, CIVIL ENGINEER, ALL IN DUVAL COUNTY, FLORIDA AND BEING MORE PARTICULARLY DESCRIBED AS FOLLOWS:
FOR A POINT OF REFERENCE, COMMENCE AT THE NORTHWEST CORNER OF SECTION 11, TOWNSHIP 1 SOUTH, RANGE 25 EAST OF SAID DUVAL COUNTY; THENCE ALONG THE WEST LINE OF SAID SECTION 11, SOUTH 00' 21' 04" EAST, A DISTANCE OF 30.01 FEET TO THE NORTHEAST CORNER OF FARM 8, SECTION 10, AND THE POINT OF BEGINNING; THENCE DEPARTING SAID NORTHEAST CORNER, SOUTH 89' 38' 27" WEST, A DISTANCE OF 631.35 FEET TO THE NORTHWEST CORNER IHE POINT OF BEGINNING; THENCE DEPARTING SAID NORTHEAST CORNER, SOUTH 89' 38' 27" WEST, A DISTANCE OF 631.35 FEET TO THE NORTHWEST CORNER OF SAID FARM 8, ALSO KNOWN AS REFERENCE POINT "A"; THENCE DEPARTING SAID NORTHWEST CORNER, SOUTH 00' 19' 41" EAST, ALONG THE WEST LINES OF SAID FARM 8 AND 7, 6, AND 5, SECTION 10, A DISTANCE OF 2,588.71 FEET TO THE SOUTHWEST CORNER OF SAID FARM 5. THENCE DEPARTING SAID SOUTHWEST CORNER, NORTH 89' 24' 01" EAST, ALONG THE SOUTH LINES OF SAID FARM 5 AND FARM 60, SECTION 10, A DISTANCE OF 658.52 FEET; THENCE NORTH 89' 26' 06" EAST, A DISTANCE OF 616.57 FEET TO THE SOUTHEAST CORNER OF SAID FARM 60, SECTION 11; THENCE DEPARTING SAID SOUTHEAST CORNER, NORTH 00' 05' 10" WEST, ALONG THE EAST LINE OF SAID FARM 60 AND FARMS 59, 58, AND 57, SECTION 11, A DISTANCE OF 2570.16 FEET TO THE NORTHEAST CORNER OF SAID FARM 57, A DISTANCE OF 654.62 FEET TO THE POINT OF BEGINNING.