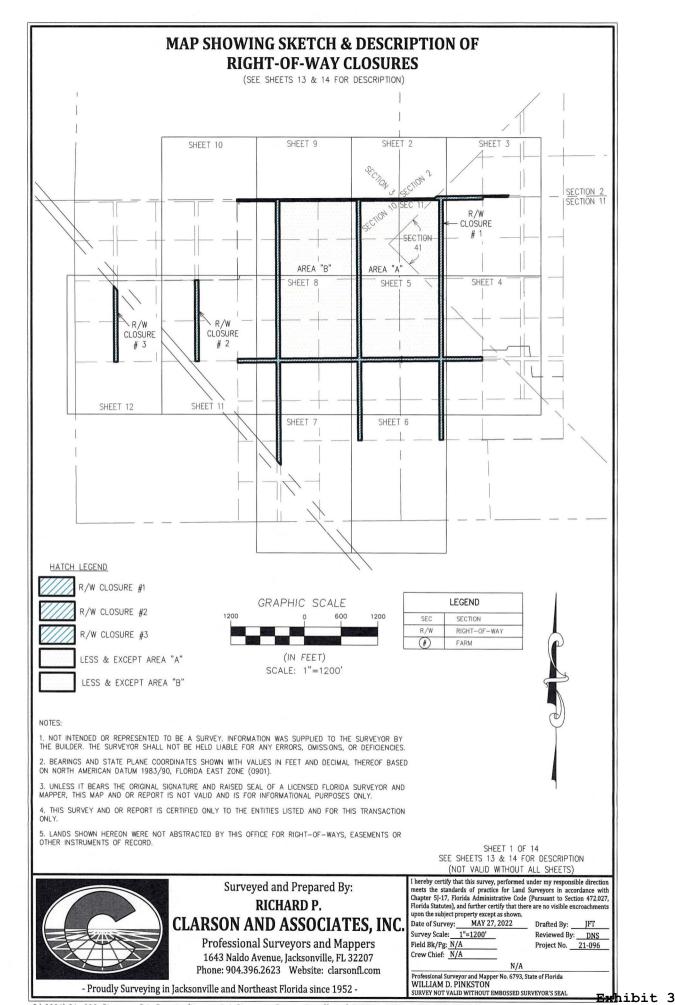

## MAP SHOWING SKETCH & DESCRIPTION OF

RIGHT-OF-WAYS LYING IN SECTIONS 2, 10, 11 AND 41, TOWNSHIP 1 SOUTH, RANGE 25 EAST ACCORDING TO THE DINSMORE COMPANY'S OFFICIAL MAP OF DINSMORE AND DINSMORE FARMS, PREPARED AUGUST, 1933, UNDER DIRECTION OF ROBERT M. ANGAS, CIVIL ENGINEER, ALL IN DUVAL COUNTY, FLORIDA AND BEING MORE PARTICULARLY DESCRIBED AS FOLLOWS: