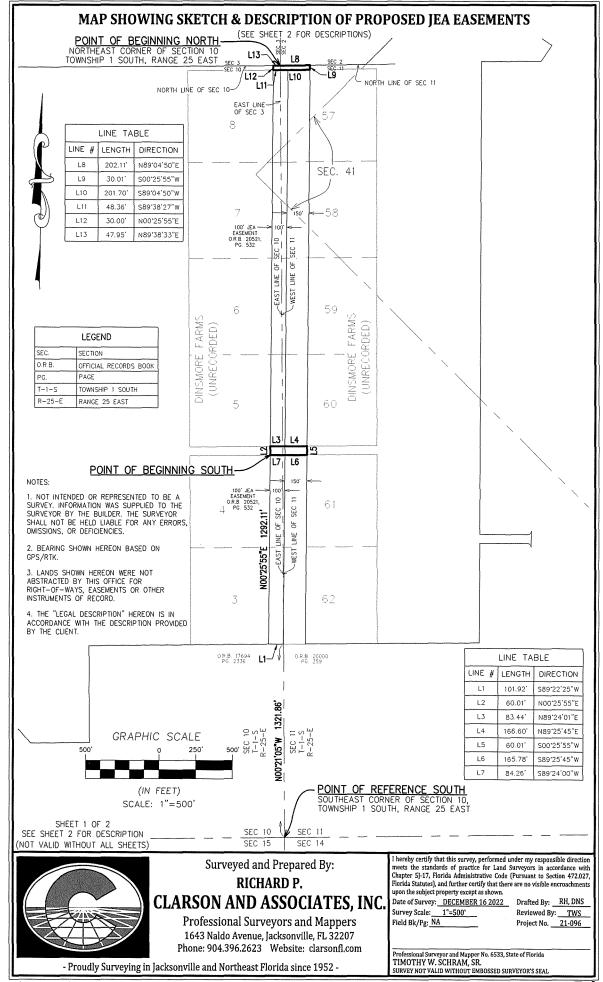

## MAP SHOWING SKETCH & DESCRIPTION OF PROPOSED JEA EASEMENTS

SHEET 2 OF 2 SEE SHEET 1 FOR SKETCHES (NOT VALID WITHOUT ALL SHEETS)

ROW THROUGH SOUTH:

A PORTION OF AN UNRECORDED ROAD RIGHT-OF-WAY LOCATED IN SECTIONS 10 & 11, TOWNSHIP 1 SOUTH, RANGE 25 EAST, ACCORDING TO THE DINSMORE COMPANY'S OFFICIAL MAP OF DINSMORE AND DINSMORE FARMS (UNRECORDED), PREPARED AUGUST 1933 UNDER DIRECTION OF ROBERT M. ANGUS, CIVIL ENGINEER, ALL IN DUVAL COUNTY, FLORIDA.

FOR A POINT OF REFERENCE, COMMENCE AT THE SOUTHEAST CORNER OF SECTION 10, TOWNSHIP 1 SOUTH, RANGE 25 EAST OF SAID DUVAL COUNTY; THENCE NORTH 00° 21' 05" WEST ALONG THE EAST LINE OF SAID SECTION 10, A DISTANCE OF 1,321.86 FEET TO THE NORTHEAST CORNER OF LANDS DESCRIBED IN OFFICIAL RECORDS BOOK 17694, PAGE 2336 OF THE CURRENT PUBLIC RECORDS OF SAID COUNTY; THENCE DEPARTING EAST LINE OF SAID SECTION 10 SOUTH 89' 22' 25" WEST, ALONG THE NORTH LINE OF SAID OFFICIAL RECORDS BOOK 17694, PAGE 2336, A DISTANCE OF 101.92 FEET; THENCE NORTH 00° 25' 55" EAST, A DISTANCE OF 1,292.11 FEET TO THE POINT OF BEGINNING; THENCE NORTH 00° 25' 55" EAST, A DISTANCE OF 60.01 FEET; THENCE NORTH 89' 24' 01" EAST, A DISTANCE OF 83.44 FEET TO A POINT ON THE EAST LINE OF SAID SECTION 10; THENCE NORTH 89' 25' 45" EAST, A DISTANCE OF 166.60 FEET; THENCE SOUTH 00° 25' 55" WEST, A DISTANCE OF 60.01 FEET; THENCE SOUTH 89' 25' 45" WEST, A DISTANCE OF 165.78 FEET TO A POINT ON THE EAST LINE OF SAID SECTION 10; THENCE SOUTH 89' 25' 45" WEST, A DISTANCE OF 84.26 FEET TO THE POINT OF BEGINNING.

LAND THUS DESCRIBED CONTAINS 0.34 ACRES, MORE OR LESS.

ROW THROUGH NORTH:

A PORTION OF AN UNRECORDED ROAD RIGHT-OF-WAY LOCATED IN SECTIONS 10 AND 11, TOWNSHIP 1 SOUTH, RANGE 25 EAST, ACCORDING TO THE DINSMORE COMPANY'S OFFICIAL MAP OF DINSMORE AND DINSMORE FARMS (UNRECORDED), PREPARED AUGUST 1933 UNDER DIRECTION OF ROBERT M. ANGUS, CIVIL ENGINEER, ALL IN DUVAL COUNTY, FLORIDA.

FOR A POINT OF BEGINNING, COMMENCE AT THE NORTHEAST CORNER OF SAID SECTION 10; THENCE NORTH 89° 04′ 50″ EAST ALONG THE NORTH LINE OF SAID SECTION 11, A DISTANCE OF 202.11 FEET; THENCE DEPARTING SAID NORTH LINE SOUTH 00° 25′ 55″ WEST, A DISTANCE OF 30.01 FEET; THENCE SOUTH 89° 04′ 50″ WEST, A DISTANCE OF 201.70 FEET TO A POINT ON THE EAST LINE OF SAID SECTION 10; THENCE SOUTH 89° 38′ 27″ WEST, A DISTANCE OF 48.36 FEET; THENCE NORTH 00° 25′ 55″ EAST, A DISTANCE OF 30.00 FEET TO A POINT ON THE NORTH LINE OF SAID SECTION 10; THENCE NORTH 89° 38′ 33″ EAST ALONG SAID NORTH LINE OF SAID SECTION 10, A DISTANCE OF 47.95 FEET TO THE NORTHEAST CORNER OF SAID SECTION 10 AND THE POINT OF BEGINNING.

AND THUS DESCRIBED CONTAINS 0.17 ACRES, MORE OR LESS.

Surveyed and Prepared By: