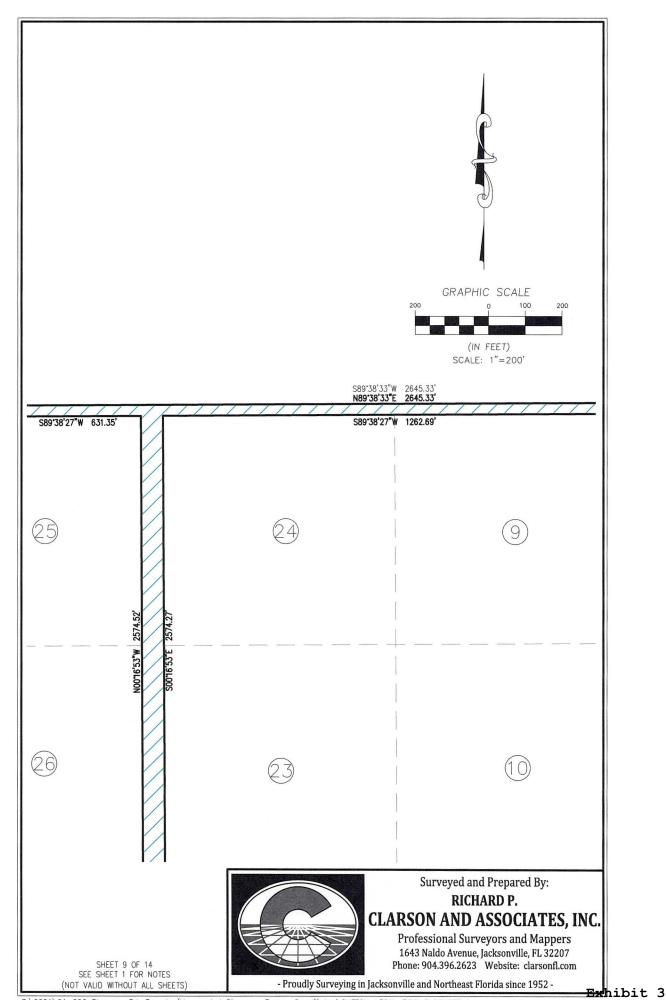

FARMS 9, 10, 11, 12, 21, 22, 23 AND 24, SECTION 10 ACCORDING TO THE DINSMORE COMPANY'S OFFICIAL MAP OF DINSMORE AND DINSMORE FARMS, PREPARED AUGUST, 1933, UNDER DIRECTION OF ROBERT M. ANGAS, CIVIL ENGINEER, ALL IN DUVAL COUNTY, FLORIDA AND BEING MORE PARTICULARLY DESCRIBED AS

FOR A POINT OF REFERENCE, COMMENCE AT THE AFOREMENTIONED REFERENCE POINT "A"; THENCE DEPARTING SAID REFERENCE POINT "A", SOUTH 89' 38' 27" WEST, A DISTANCE OF 60.00 FEET TO THE NORTHEAST CORNER OF FARM 9, SECTION 10 AND THE POINT OF BEGINNING; THENCE DEPARTING SAID NORTHEAST CORNER, SOUTH 89' 38' 27" WEST, ALONG THE NORTH LINES OF SAID FARM 9 AND FARM 24, SECTION 10, A DISTANCE OF 1,282.69 FEET TO THE NORTHWEST CORNER, SOUTH 00' 16' 53" EAST, ALONG THE WEST LINES OF SAID FARM 24 AND FARMS 23, 22, AND 21, SECTION 10, A DISTANCE OF 2,574.27 FEET TO THE SOUTHWEST CORNER OF SAID FARM 21; THENCE DEPARTING SAID SOUTHWEST CORNER, NORTH 89' 24' 01" EAST, ALONG THE SOUTH LINES OF SAID FARM 21 AND FARM 12, SECTION 10, A DISTANCE OF 1,264.80 FEET TO THE SOUTHEAST CORNER OF SAID FARM 12; THENCE DEPARTING SAID SOUTHEAST CORNER, NORTH 00' 19' 41" EAST, ALONG THE EAST LINES OF SAID FARM 12 AND FARMS 11, 10, AND 9, SECTION 10, A DISTANCE OF 2,568.96 FEET TO THE NORTHEAST CORNER OF SAID FARM 9 AND THE POINT OF BEGINNING.