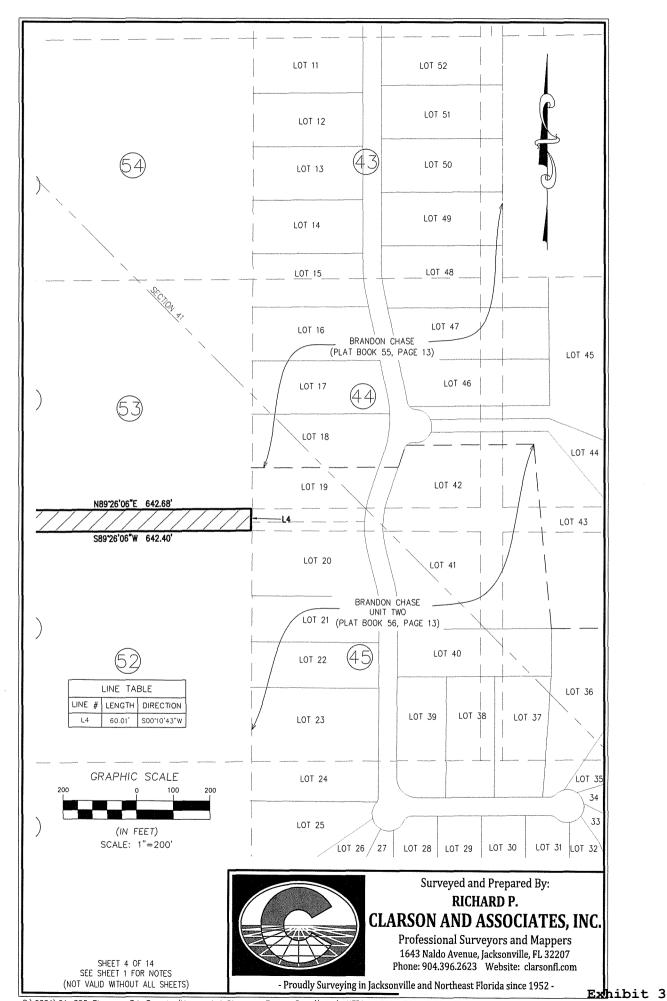

RIGHT-OF-WAY CLOSURE #

FOR A POINT OF BEGINNING, COMMENCE AT THE NORTHWEST CORNER OF SECTION 11, TOWNSHIP 1 SOUTH, RANGE 25 EAST OF SAID DUVAL COUNTY; THENCE EAST ALONG THE NORTH LINE OF SAID SECTION 11, NORTH 89' 04' 50" EAST, A DISTANCE OF 581.89 FEET, TO ITS INTERSECTION WITH THE NORTHWEST LINE EAST ALONG THE NORTH LINE OF SAID SECTION 11, NORTH 89' 04' 50' EAST, A DISTANCE OF 581.89 FEET, TO ITS INTERSECTION WITH THE NORTHWEST LINE OF SAID SECTION 41; THENCE NORTH 68' 02' 54" EAST, A DISTANCE OF 43.14 FEET TO THE SOUTHWEST CORNER OF FARM 49, SECTION 2 OF SAID DINSMORE FARMS, A DISTANCE OF 1,179.51 FEET TO THE NORTHWEST LINE OF TRACT "A", AS SHOWN ON THE PLAT OF BRANDON CHASE, AS RECORDED IN PLAT BOOK 55, PAGE 13 OF THE CURRENT PUBLIC RECORDS OF SAID COUNTY, THENCE SOUTHWESTELY ALONG NORTHWEST LINE OF SAID TRACT "A", SOUTH 34' 05' 15" WEST, A DISTANCE OF 1,179.51 FEET TO THE NORTHWEST LINE OF TRACT "A", AS SHOWN ON THE PLAT OF BRANDON CHASE, AS RECORDED IN PLAT BOOK 55, PAGE 13 OF THE CURRENT PUBLIC RECORDS OF SAID COUNTY, THENCE SOUTHWESTELY ALONG NORTHWEST LINE OF SAID TRACT "A", SOUTH 34' 05' 15" WEST, A DISTANCE OF 30.70 FEET TO THE NORTH LINE OF SAID TRACT "A", SOUTH 35' 05' 15" WEST, A DISTANCE OF 30.70 FEET TO THE NORTHWEST CORNER OF SAID LOT 1; THENCE ALONG THE WEST LINE OF SAID LOT 1, SOUTH 00' 10' 43" WEST, A DISTANCE OF 405.07 FEET TO THE NORTHEST CORNER OF SAID LOT 1; THENCE ALONG THE WEST LINE OF SAID LOT 1, SOUTH 00' 10' 43" WEST, A DISTANCE OF 654.62 FEET TO THE NORTHEST CORNER OF SAID FARM 56, SECTION 11; THENCE DEPARTING SAID NORTHWEST CORNER, SOUTH 00' 05' 10" EAST ALONG THE WESTELY LINES OF SAID FARM 56, SECTION 11, A DISTANCE OF 6,2570.53 FEET TO THE SOUTHWEST CORNER OF SAID FARM 53; THENCE DEPARTING SAID SOUTHWEST CORNER, SOUTH 00' 10' 43" WEST, A DISTANCE OF 664.64 FEET TO THE SOUTHWEST CORNER, NORTH 89' 26' 06" EAST, ALONG THE SOUTH LINE OF SAID FARM 53, A DISTANCE OF 6.54.68 FEET TO THE SOUTHWEST CORNER, NORTH 09' 26' 10' EAST, ALONG THE SOUTH SOUTH CORNER, SOUTH 00' 10' 43' WEST, A DISTANCE OF 6.54.40 FEET TO THE NORTHWEST CORNER OF SAID FARM 52; THENCE DEPARTING SAID SOUTHWEST CORNER, SOUTH 00' 10' 43' WEST, A DISTANCE OF 6.54.40 FEET TO THE NORTHWEST CORNER OF SAID FARM 52; THENCE DEPARTING SAID NORTHWEST CORNER, SOUTH 00' 05' 10' EAST, ALONG THE WEST LINES OF SAID FARM 52, WEST, A DISTANCE OF 60.00 FEET TO THE SOUTHEAST CORNER OF SAID FARM 62, SECTION 11; THENCE DEPARTING SAID SOUTHEAST CORNER, NORTH 00 05' 10" WEST, ALONG THE EAST LINE OF SAID FARM 62, AND FARM 61, SECTION 11, A DISTANCE OF 1,291.75 FEET TO THE NORTHEAST CORNER OF SAID FARM 61; THENCE DEPARTING SAID NORTHEAST CORNER, SOUTH 89' 26' 06" WEST, ALONG THE NORTH LINE OF SAID FARM 61, A DISTANCE OF 616.04 FEET; THENCE CONTINUE ALONG THE NORTH LINE OF SAID FARM 61 AND THE NORTH LINE OF FARM 4, SECTION 10, SOUTH 89' 24' 01" WEST, A DISTANCE OF 658.80 FEET TO THE NORTH-WEST CORNER OF SAID FARM 4; THENCE DEPARTING SAID NORTH-WEST CORNER, SOUTH 00' 19' 41" EAST, ALONG THE WEST LINE OF FARM 4 AND FARM 3, SECTION 10, A DISTANCE OF 1,292.16 FEET TO THE SOUTH-WEST CORNER OF SAID FARM 3; THENCE DEPARTING SAID SOUTH-WEST CORNER, SOUTH 89' 22' 25" WEST, A DISTANCE OF 60.00 FEET TO THE SOUTHEAST CORNER OF FARM 14, SECTION 10; THENCE DEPARTING SAID SOUTHEAST CORNER, NORTH 00' 19' 41" WEST, ALONG THE EAST LINE OF SAID FARM 14 AND FARM 13, SECTION 10, A DISTANCE OF 1,292.19 FEET TO THE NORTHEAST CORNER OF SAID FARM 13, THENCE DEPARTING SAID NORTHEAST CORNER, SOUTH 89' 24' 01" WEST, ALONG THE NORTH LINE OF SAID FARM 13 AND FARM 20, CORNER OF SAID FARM 13, THENCE DEPARTING SAID NORTHEAST CORNER, SOUTH 89' 24' 01" WEST, ALONG THE NORTH LINE OF SAID FARM 13 AND FARM 20, SECTION 10, A DISTANCE OF 1,264.85 FEET TO THE NORTHWEST CORNER, SOUTH 00' 16' 53" EAST, ALONG THE WEST LINE OF SAID FARM 20 AND FARMS 19 AND 18, SECTION 10, A DISTANCE OF 1,683.29 FEET TO A POINT ON THE NORTHEAST RIGHT—OF—WAY LINE OF NORTOLK SOUTHERN RAILROAD; THENCE ALONG THE NORTHEAST RIGHT—OF—WAY LINE OF SAID NORFOLK SOUTHERN RAILROAD, NORTH 40' 54' 59" WEST, A DISTANCE OF 92.13 FEET TO ITS INTERSECTION WITH THE EAST LINE OF FARM 31, SECTION 10; THENCE DEPARTING NORTHEAST RIGHT—OF—WAY LINE OF SAID FARM 31 AND FARMS 30 AND 29, SECTION 10; A DISTANCE OF 1,613.04 FEET TO THE NORTHEAST CORNER OF SAID FARM 29; THENCE DEPARTING SAID NORTHEAST CORNER, SOUTH 89' 24' 01" WEST, ALONG THE NORTH LINE OF SAID FARM 31 AND FARMS 30 AND 29, SECTION 10; A DISTANCE OF 1,613.04 FEET TO THE NORTHEAST CORNER OF SAID FARM 29; THENCE DEPARTING SAID NORTHEAST CORNER, SOUTH 89' 24' 01" WEST, ALONG THE NORTH LINE OF SAID FARM 29, A DISTANCE OF 632.42 FEET TO THE NORTHWEST CORNER OF SAID FARM 29; THENCE DEPARTING SAID WEST, ALONG THE NORTH LINE OF SAID FARM 29, A DISTANCE OF 632.42 FEET TO THE NORTHWEST CORNER OF SAID FARM 29; THENCE DEPARTING SAID NORTHWEST CORNER OF NORTH 00: 15' 29" WEST, A DISTANCE OF 63.00 FEET TO THE SOUTHWEST CORNER OF FARM 28, SECTION 10; THENCE DEPARTING SAID SOUTHWEST CORNER, NORTH 89' 24' 01" EAST, ALONG THE SOUTH LINE OF SAID FARM 28, A DISTANCE OF 632.40 FEET TO THE SOUTHEAST CORNER OF SAID FARM 28, THENCE DEPARTING SAID SOUTHEAST CORNER, NORTH 00' 16' 53" WEST, ALONG THE EAST LINE OF SAID FARM 28 AND FARMS 27, 26, AND 25, SECTION 10, A DISTANCE OF 2,574.52 FEET TO THE NORTHEAST CORNER OF SAID FARM 25; THENCE DEPARTING SAID NORTHEAST CORNER, SOUTH 89' 38' 27" WEST, ALONG THE NORTH LINE OF SAID FARM 25, THENCE DEPARTING SAID NORTHWEST CORNER, NORTH 00' 15' 29" WEST, A DISTANCE OF 30.08 FEET TO THE THE NORTH LINE OF SAID SECTION 10; THENCE NORTH 89' 38' 33" EAST, ALONG THE NORTH LINE OF SAID SCTION 10, A DISTANCE OF 30.08 FEET TO THE THE NORTH LINE OF SAID SECTION 10; THENCE NORTH 89' 38' 33" EAST, ALONG THE NORTH LINE OF SAID SCTION 10, A DISTANCE OF 30.08 FEET TO THE PIEND OF SAID SECTION 10; THENCE NORTH 89' 38' 33" EAST, ALONG THE NORTH LINE OF SAID SCTION 10, A DISTANCE OF 30.08 FEET TO THE PIEND OF BEGINNING. ALONG THE NORTH LINE OF SAID SECTION 10, A DISTANCE OF 2,645.33 FEET TO THE POINT OF BEGINNING.