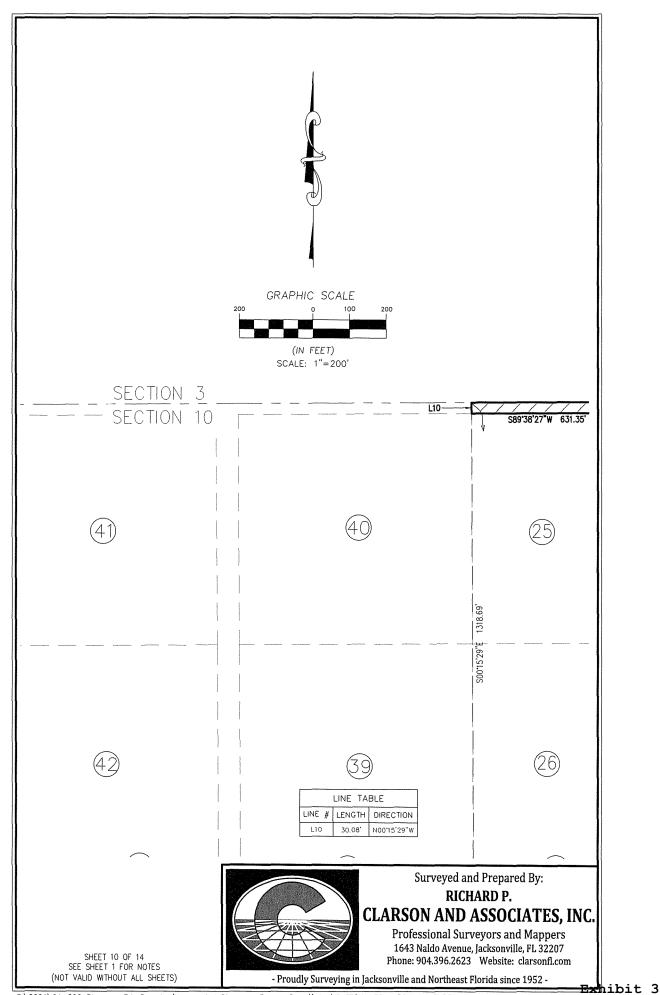

#### TOGETHER WITH

RIGHT-OF-WAY LYING IN SECTION 10, TOWNSHIP 1 SOUTH, RANGE 25 EAST ACCORDING TO THE DINSMORE COMPANY'S OFFICIAL MAP OF DINSMORE AND DINSMORE FARMS, PREPARED AUGUST, 1933, UNDER DIRECTION OF ROBERT M. ANGAS, CIVIL ENGINEER, ALL IN DUVAL COUNTY, FLORIDA AND BEING MORE PARTICULARLY DESCRIBED AS FOLLOWS:

#### RIGHT-OF-WAY CLOSURE #2

FOR A POINT OF REFERENCE, COMMENCE AT THE NORTHWEST CORNER OF SECTION 11, TOWNSHIP 1 SOUTH, RANGE 25 EAST OF SAID DUVAL COUNTY; THENCE WEST ALONG THE NORTH LINE OF SECTION 10, SOUTH 89' 38' 33" WEST, A DISTANCE OF 2,645.33 FEET; THENCE DEPARTING THE NORTH LINE OF SAID SECTION 10, SOUTH 00' 15' 29" EAST, ALONG THE NORTH LINE OF SAID FARMS 25 AND 26, SECTION 10, A DISTANCE OF 1,318.69 FEET, TO THE SOUTHWEST CORNER OF SAID FARM 26; THENCE DEPARTING SAID SOUTHWEST CORNER, SOUTH 89' 30' 20" WEST, ALONG THE NORTH LINE OF SAID FARM 38, SECTION 10, A DISTANCE OF 634.34 FEET TO THE NORTHWEST CORNER OF FARM 38 AND THE POINT OF BEGINNING; THENCE DEPARTING SAID NORTHWEST CORNER, SOUTH 00' 16' 14" EAST, ALONG THE WEST LINES OF SAID FARM 38 AND FARM 37, SECTION 10, A DISTANCE OF 1,319.47 FEET TO THE SOUTHWEST CORNER OF SAID FARM 37; THENCE DEPARTING SAID SOUTHWEST CORNER SOUTH 89' 30' 05' WEST, A DISTANCE OF 60.00 FEET TO THE SOUTHEAST CORNER OF FARM 44, SECTION 10, THENCE NORTH 00' 16' 14" WEST, ALONG THE EAST LINE OF SAID FARM 44 AND FARM 43, SECTION 10, A DISTANCE OF 1,319.56 FEET, TO THE NORTHEAST CORNER OF SAID FARM 43; THENCE DEPARTING SAID NORTHEAST CORNER, NORTH 89' 30' 02" EAST, A DISTANCE OF 1,319.56 FEET, TO THE NORTHEAST CORNER OF SAID FARM 43; THENCE DEPARTING SAID NORTHEAST CORNER, NORTH 89' 30' 02" EAST, A DISTANCE OF 60.00 FEET, TO THE POINT OF BEGINNING.