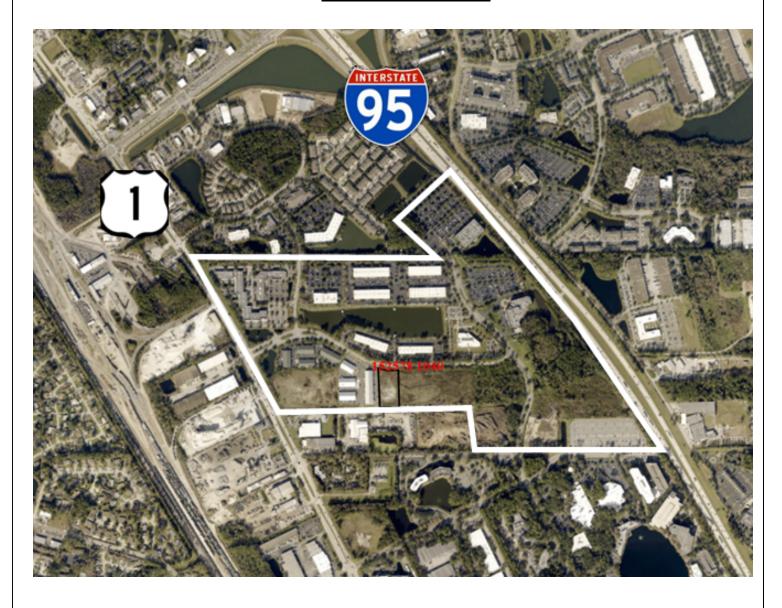

rcel along the eastern boundary of the DRI. 47,000 Sq. Ft of Office Development rights were converted to 331 MF residential DUs. Ord. 2022-141-E approved a LU change to RPI for the site to allow for the Multi-Family.
- 8. An updated master site plan or other map of the development portraying and distinguishing the proposed changes to the DRI or development order conditions.
  - No lands have been purchased or optioned within 1/4 mile of the original DRI site subsequent to the original approval or issuance of the DRI development order.
- 9. Include the precise language that is being proposed to be deleted or added as an amendment to the development order.
- 10. Include Ownership Affidavit, Agent Authorization and Master Developer Authorization (see attached forms)

# Attachment A "Aerial"



# **ATTACHMENT "B" CURRENT DRI**



December 21, 2021

Page 6 of 15

# **ATTACHMENT "C" DRI PROPOSED**



November 2022



# Exhibit "E"

| Cypress Plaza Trip Conversion                                      |           |          |                        |                       |                   |          |
|--------------------------------------------------------------------|-----------|----------|------------------------|-----------------------|-------------------|----------|
| Minor Mod for Gynmasium dated submitted 9/2                        | 21/2022   |          |                        |                       |                   |          |
|                                                                    | Existi    | ing      |                        |