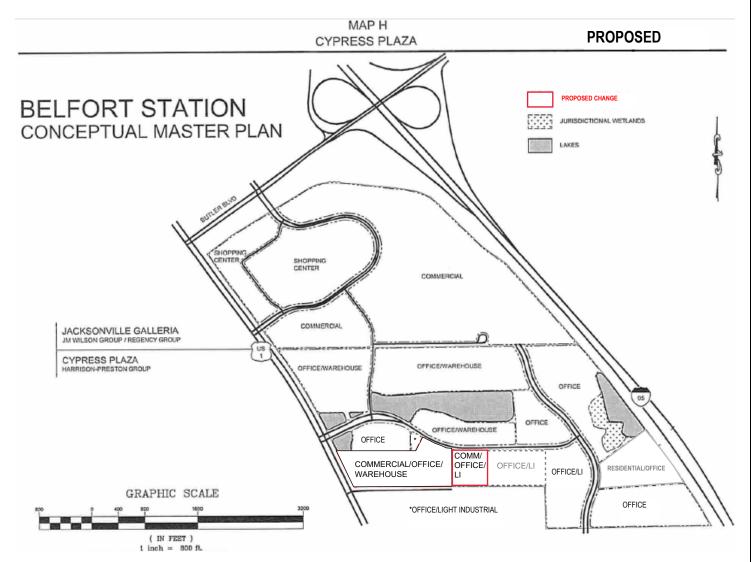

# **ATTACHMENT "C" DRI PROPOSED**

November 2022

# **Location/Field Map**

Area of Proposed Change within DRI (see attached Exhibits "F" and "G")

- Provide a description of the proposed change/s. Include any proposed changes to the plan of development, phasing, additional lands, commencement date, build-out date, development order conditions and requirements, or to the representations contained in the development order.
  - 1. Modify the approved development rights to incorporate a conversion from office/warehouse to commercial uses.
  - 2. Modify the Map H to allow commercial uses in the south portion of the DRI.
  - 3. By way of background, the Belfort Station (alk/a Cypress Plaza) DRI was approved pursuant to Resolution 74-690-243 on August 19, 1974 by the City of Jacksonville. The DRI, as originally approved, permitted a regional shopping center use, commercial uses and office/warehouse/light industrial uses. In 1988 a substantial deviation to the DRI was adopted and 111 acres were excluded from the Belfort Station DRI and were re-designated as the Galleria DRI (the "Galleria Substantial Deviation"). The Galleria Substantial Deviation used all of the vested rights for commercial uses and 40,000 square feet of the office uses. Therefore, while commercial has been permitted within the Belfort Station DRI since 1974, there are no commercial development rights remaining so a conversion of office/warehouse space is required in order to develop commercial uses within the DRI. The Owner is proposing to convert the existing square feet of Office/Warehouse trips to Commercial trips, per the attached Exhibit "E" (Trip Conversion Table Cypress Plaza DRI), in order to accommodate commercial uses on an existing building currently designated for Office/Warehouse and Light Industrial uses. The Developer is also proposing a revision to Map H. The revised Map H. dated November 2022 reflects the new designation for the parcel. There are no other changes to Map H or to any conditions of the Development Order. Further, the attached trip generation analysis demonstrates that the proposed Commercial use will generate the same or less traffic than an Office/Warehouse use utilizing the same site would generate. Thus, the Owner is not proposing any modification to the existing Development Order that would constitute a substantial deviation under Section 380.06(19), Florida Statutes.