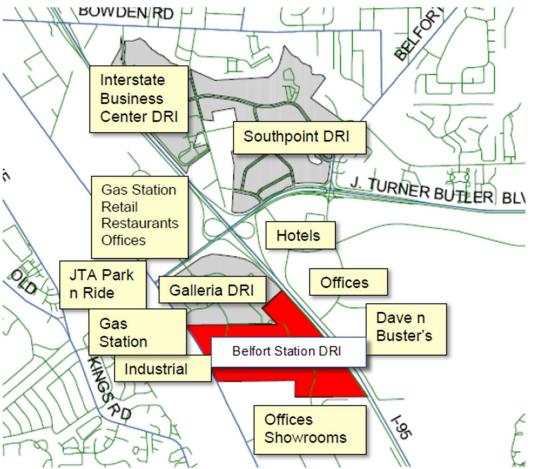

# **Location/Field Map**

Area of Proposed Change within DRI (see attached Exhibits "F" and "G")

- Provide a description of the proposed change/s. Include any proposed changes to the plan of development, phasing, additional lands, commencement date, build-out date, development order conditions and requirements, or to the representations contained in the development order.
  - 1. Modify the approved development rights to incorporate a conversion from office/warehouse to commercial uses.
  - 2. Modify the Map H to allow commercial uses in the south portion of the DRI.
  - 3. By way of background, the Belfort Station (alk/a Cypress Plaza) DRI was approved pursuant to Resolution 74-690-243 on August 19, 1974 by the City of Jacksonville. The DRI, as originally approved, permitted a regional shopping center use, commercial uses and office/warehouse/light industrial uses. In 1988 a substantial deviation to the DRI was adopted and 111 acres were excluded from the Belfort Station DRI and were re-designated as the Galleria DRI (the "Galleria Substantial Deviation"). The Galleria Substantial Deviation used all of the vested rights for commercial uses and 40,000 square feet of the office uses. Therefore, while commercial has been permitted within the Belfort Station DRI since 1974, there are no commercial development rights remaining so a conversion of office/warehouse space is required in order to develop commercial uses within the DRI. The Owner is proposing to convert the existing square feet of Office/Warehouse trips to Commercial trips, per the attached Exhibit "E" (Trip Conversion Table Cypress Plaza DRI), in order to accommodate commercial uses on an existing building currently designated for Office/Warehouse and Light Industrial uses. The Developer is also proposing a revision to Map H. The revised Map H. dated November 2022 reflects the new designation for the parcel. There are no other changes to Map H or to any conditions of the Development Order. Further, the attached trip generation analysis demonstrates that the proposed Commercial use will generate the same or less traffic than an Office/Warehouse use utilizing the same site would generate. Thus, the Owner is not proposing any modification to the existing Development Order that would constitute a substantial deviation under Section 380.06(19), Florida Statutes.

# **ATTACHMENT "B" CURRENT DRI**

December 21, 2021

Page 6 of 15