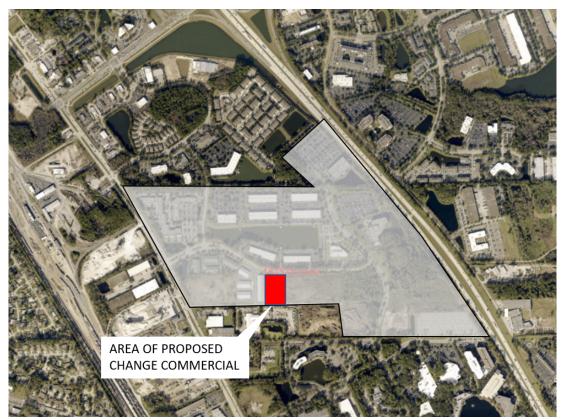

# **Location/Field Map**

Area of Proposed Change within DRI (see attached Exhibits "F" and "G")

- Provide a description of the proposed change/s. Include any proposed changes to the plan of development, phasing, additional lands, commencement date, build-out date, development order conditions and requirements, or to the representations contained in the development order.
  - 1. Modify the approved development rights to incorporate a conversion from office/warehouse to commercial uses.
  - 2. Modify the Map H to allow commercial uses in the south portion of the DRI.
  - 3. By way of background, the Belfort Station (alk/a Cypress Plaza) DRI was approved pursuant to Resolution 74-690-243 on August 19, 1974 by the City of Jacksonville. The DRI, as originally approved, permitted a regional shopping center use, commercial uses and office/warehouse/light industrial uses. In 1988 a substantial deviation to the DRI was adopted and 111 acres were excluded from the Belfort Station DRI and were re-designated as the Galleria DRI (the "Galleria Substantial Deviation"). The Galleria Substantial Deviation used all of the vested rights for commercial uses and 40,000 square feet of the office uses. Therefore, while commercial has been permitted within the Belfort Station DRI since 1974, there are no commercial development rights remaining so a conversion of office/warehouse space is required in order to develop commercial uses within the DRI. The Owner is proposing to convert the existing square feet of Office/Warehouse trips to Commercial trips, per the attached Exhibit "E" (Trip Conversion Table Cypress Plaza DRI), in order to accommodate commercial uses on an existing building currently designated for Office/Warehouse and Light Industrial uses. The Developer is also proposing a revision to Map H. The revised Map H. dated November 2022 reflects the new designation for the parcel. There are no other changes to Map H or to any conditions of the Development Order. Further, the attached trip generation analysis demonstrates that the proposed Commercial use will generate the same or less traffic than an Office/Warehouse use utilizing the same site would generate. Thus, the Owner is not proposing any modification to the existing Development Order that would constitute a substantial deviation under Section 380.06(19), Florida Statutes.