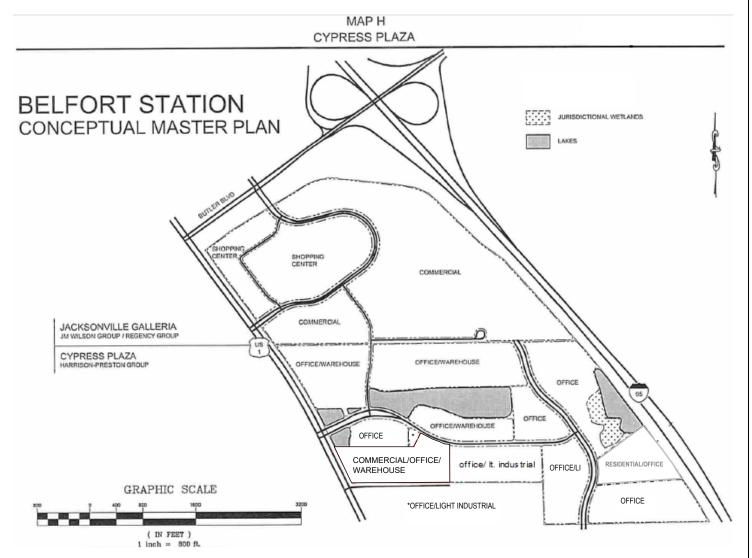

# **ATTACHMENT "B" CURRENT DRI**

December 21, 2021

Page 6 of 15

# **Location/Field Map**

Area of Proposed Change within DRI (see attached Exhibits "F" and "G")

- Provide a description of the proposed change/s. Include any proposed changes to the plan of development, phasing, additional lands, commencement date, build-out date, development order conditions and requirements, or to the representations contained in the development order.
  - 1. Modify the approved development rights to incorporate a conversion from office/warehouse to commercial uses.
  - 2. Modify the Map H to allow commercial uses in the south portion of the DRI.
  - 3. By way of background, the Belfort Station (alk/a Cypress Plaza) DRI was approved pursuant to Resolution 74-690-243 on August 19, 1974 by the City of Jacksonville. The DRI, as originally approved, permitted a regional shopping center use, commercial uses and office/warehouse/light industrial uses. In 1988 a substantial deviation to the DRI was adopted and 111 acres were excluded from the Belfort Station DRI and were re-designated as the Galleria DRI (the "Galleria Substantial Deviation"). The Galleria Substantial Deviation used all of the vested rights for commercial uses and 40,000 square feet of the office uses. Therefore, while commercial has been permitted within the Belfort Station DRI since 1974, there are no commercial development rights remaining so a conversion of office/warehouse space is required in order to develop commercial uses within the DRI. The Owner is proposing to convert the existing square feet of Office/Warehouse trips to Commercial trips, per the attached Exhibit "E" (Trip Conversion Table Cypress Plaza DRI), in order to accommodate commercial uses on an existing building currently designated for Office/Warehouse and Light Industrial uses. The Developer is also proposing a revision to Map H. The revised Map H. dated November 2022 reflects the new designation for the parcel. There are no other changes to Map H or to any conditions of the Development Order. Further, the attached trip generation analysis demonstrates that the proposed Commercial use will generate the same or less traffic than an Office/Warehouse use utilizing the same site would generate. Thus, the Owner is not proposing any modification to the existing Development Order that would constitute a substantial deviation under Section 380.06(19), Florida Statutes.