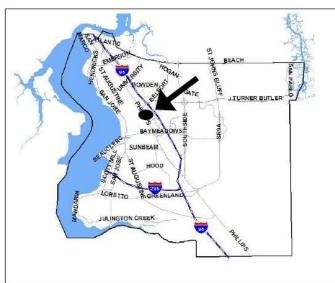

# **Location/Field Map**

Area of Proposed Change within DRI (see attached Exhibits "F" and "G")

- Provide a description of the proposed change/s. Include any proposed changes to the plan of development, phasing, additional lands, commencement date, build-out date, development order conditions and requirements, or to the representations contained in the development order.
  - 1. Modify the approved development rights to incorporate a conversion from office/warehouse to commercial uses.
  - 2. Modify the Map H to allow commercial uses in the south portion of the DRI.
  - 3. By way of background, the Belfort Station (alk/a Cypress Plaza) DRI was approved pursuant to Resolution 74-690-243 on August 19, 1974 by the City of Jacksonville. The DRI, as originally approved, permitted a regional shopping center use, commercial uses and office/warehouse/light industrial uses. In 1988 a substantial deviation to the DRI was adopted and 111 acres were excluded from the Belfort Station DRI and were re-designated as the Galleria DRI (the "Galleria Substantial Deviation"). The Galleria Substantial Deviation used all of the vested rights for commercial uses and 40,000 square feet of the office uses. Therefore, while commercial has been permitted within the Belfort Station DRI since 1974, there are no commercial development rights remaining so a conversion of office/warehouse space is required in order to develop commercial uses within the DRI. The Owner is proposing to convert the existing square feet of Office/Warehouse trips to Commercial trips, per the attached Exhibit "E" (Trip Conversion Table Cypress Plaza DRI), in order to accommodate commercial uses on an existing building currently designated for Office/Warehouse and Light Industrial uses. The Developer is also proposing a revision to Map H. The revised Map H. dated November 2022 reflects the new designation for the parcel. There are no other changes to Map H or to any conditions of the Development Order. Further, the attached trip generation analysis demonstrates that the proposed Commercial use will generate the same or less traffic than an Office/Warehouse use utilizing the same site would generate. Thus, the Owner is not proposing any modification to the existing Development Order that would constitute a substantial deviation under Section 380.06(19), Florida Statutes.