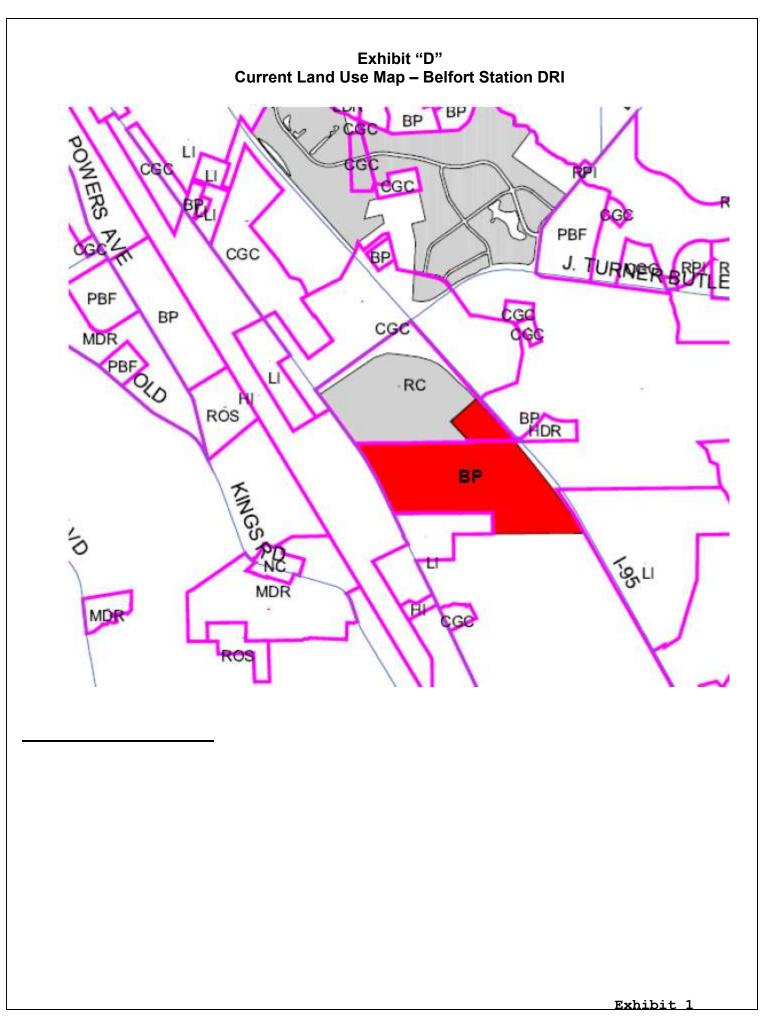

# **Location/Field Map**

Area of Proposed Change within DRI (see attached Exhibits "F" and "G")

- Provide a description of the proposed change/s. Include any proposed changes to the plan of development, phasing, additional lands, commencement date, build-out date, development order conditions and requirements, or to the representations contained in the development order.
  - 1. Modify the approved development rights to incorporate a conversion from office/warehouse to commercial uses.
  - 2. Modify the Map H to allow commercial uses in the south portion of the DRI.
  - 3. By way of background, the Belfort Station (alk/a Cypress Plaza) DRI was approved pursuant to Resolution 74-690-243 on August 19, 1974 by the City of Jacksonville. The DRI, as originally approved, permitted a regional shopping center use, commercial uses and office/warehouse/light industrial uses. In 1988 a substantial deviation to the DRI was adopted and 111 acres were excluded from the Belfort Station DRI and were re-designated as the Galleria DRI (the "Galleria Substantial Deviation"). The Galleria Substantial Deviation used all of the vested rights for commercial uses and 40,000 square feet of the office uses. Therefore, while commercial has been permitted within the Belfort Station DRI since 1974, there are no commercial development rights remaining so a conversion of office/warehouse space is required in order to develop commercial uses within the DRI. The Owner is proposing to convert the existing square feet of Office/Warehouse trips to Commercial trips, per the attached Exhibit "E" (Trip Conversion Table Cypress Plaza DRI), in order to accommodate commercial uses on an existing building currently designated for Office/Warehouse and Light Industrial uses. The Developer is also proposing a revision to Map H. The revised Map H. dated November 2022 reflects the new designation for the parcel. There are no other changes to Map H or to any conditions of the Development Order. Further, the attached trip generation analysis demonstrates that the proposed Commercial use will generate the same or less traffic than an Office/Warehouse use utilizing the same site would generate. Thus, the Owner is not proposing any modification to the existing Development Order that would constitute a substantial deviation under Section 380.06(19), Florida Statutes.