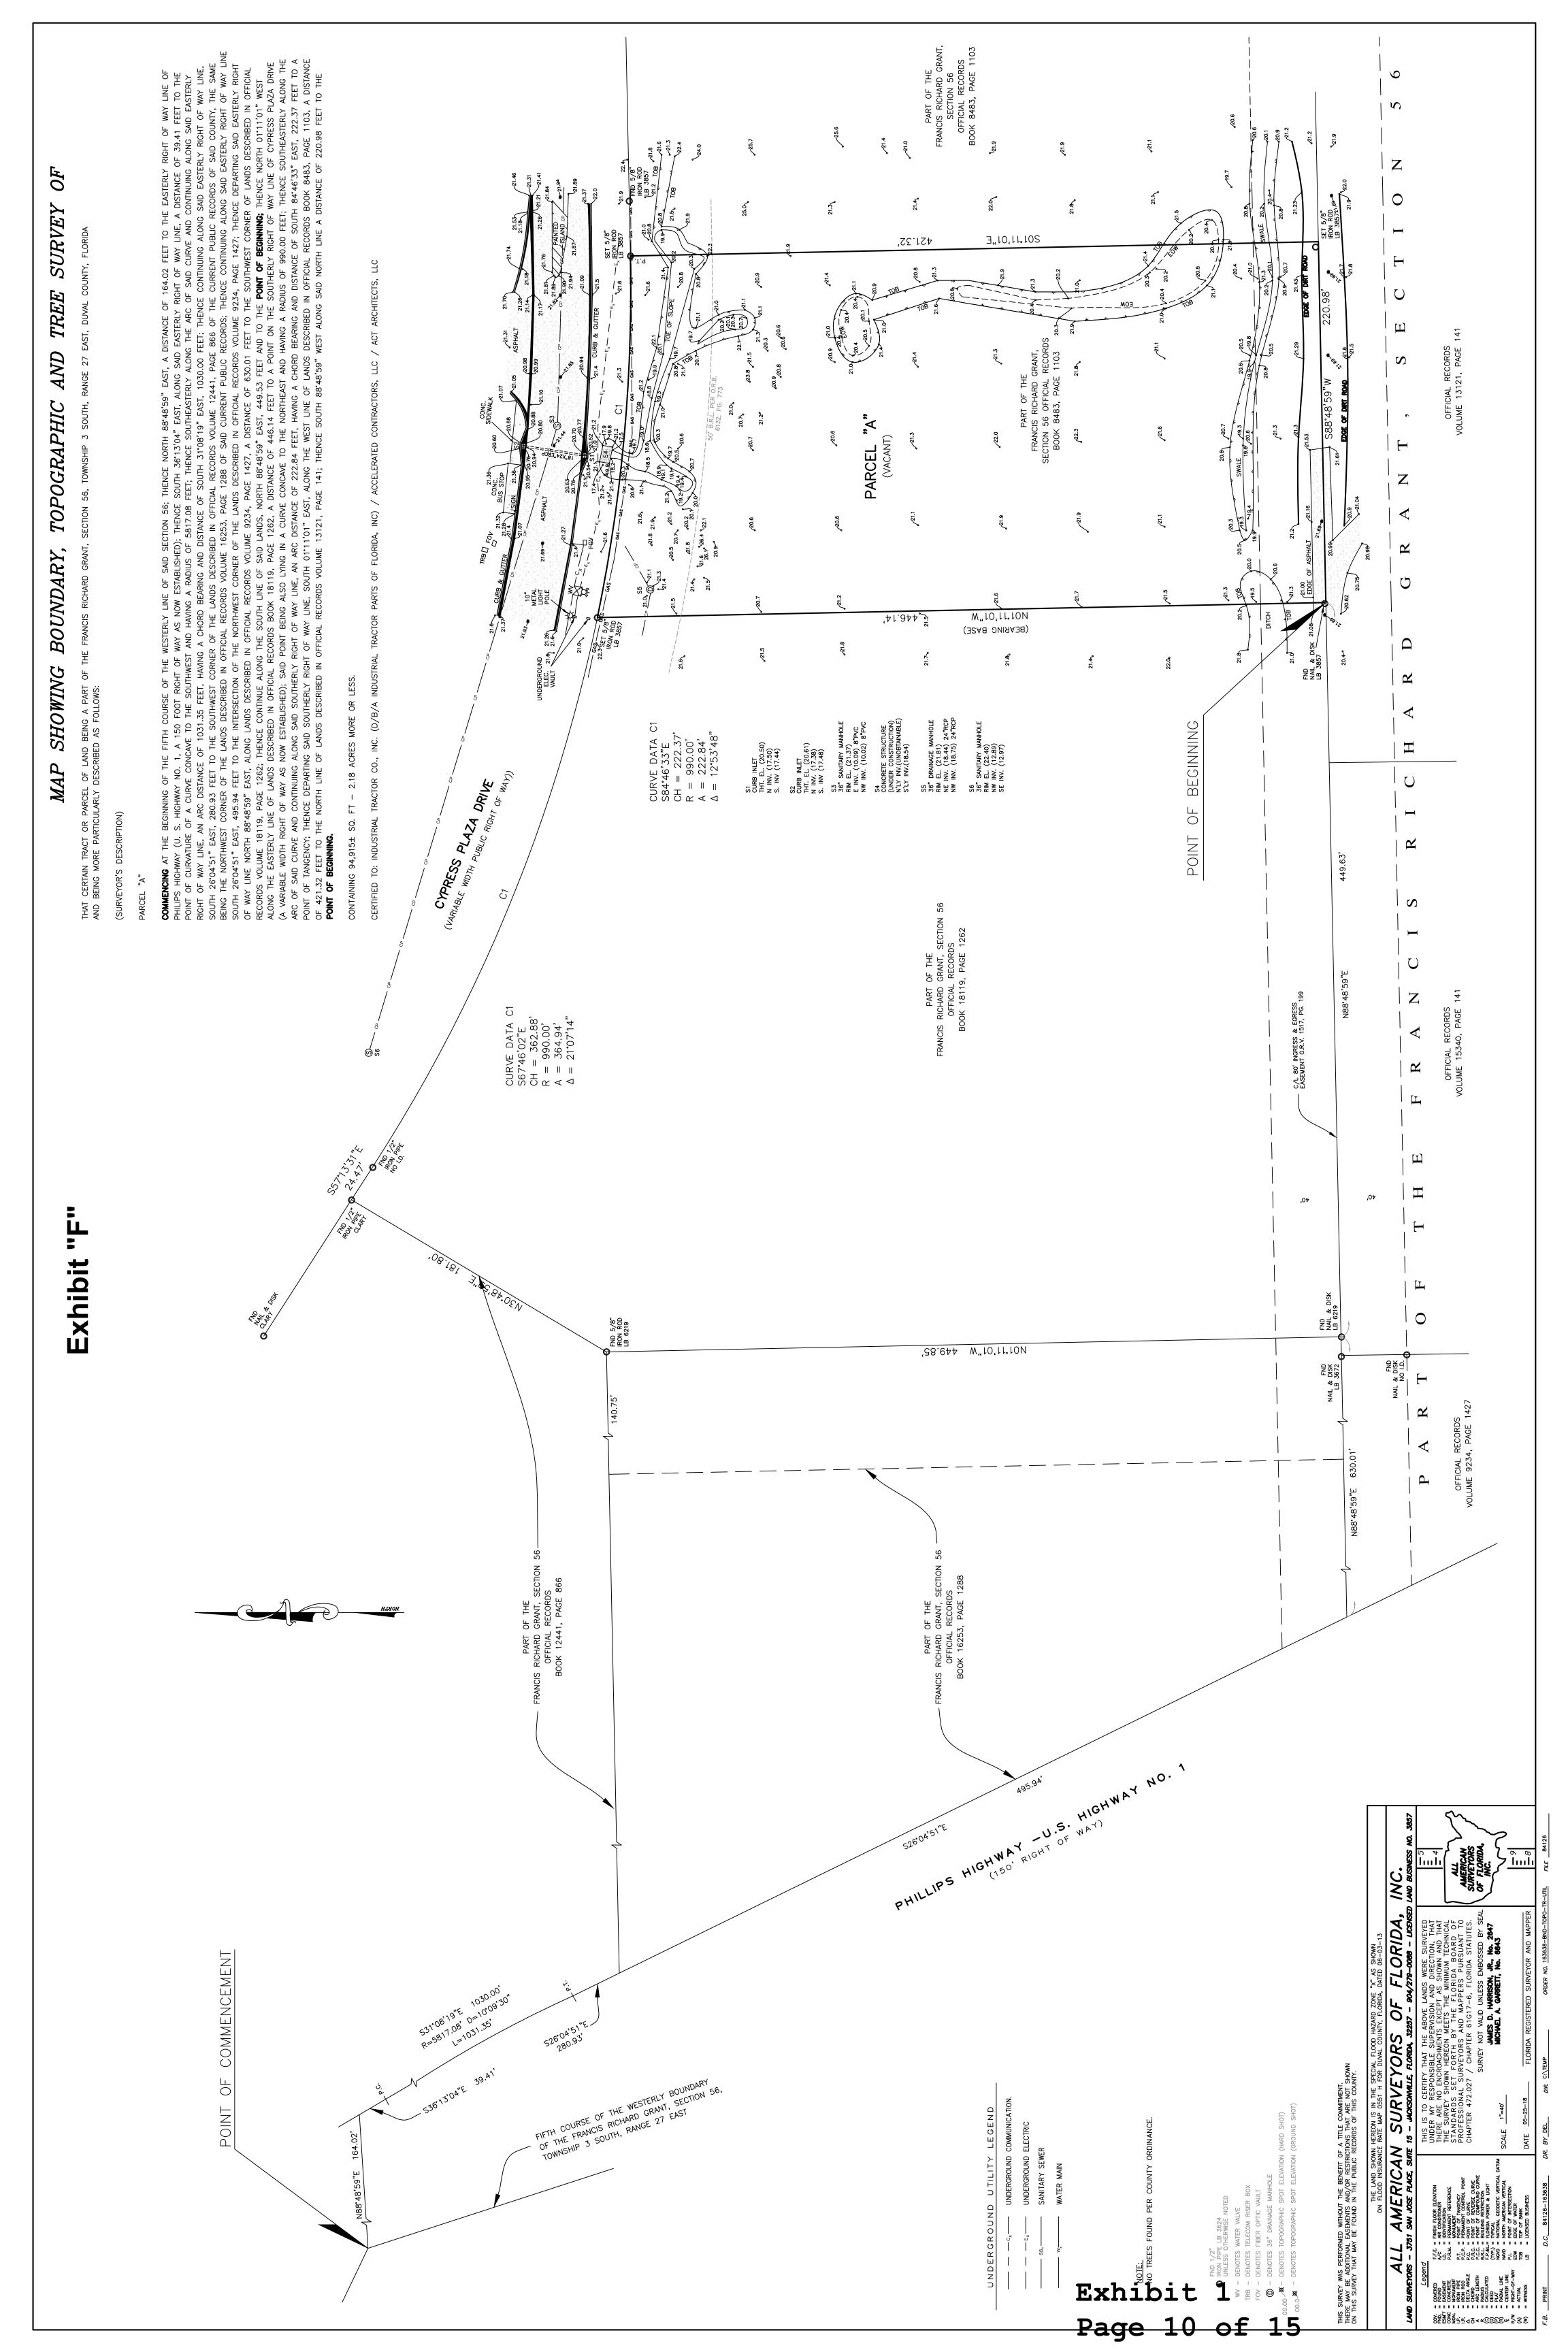

# **Location/Field Map**

Area of Proposed Change within DRI (see attached Exhibits "F" and "G")

- Provide a description of the proposed change/s. Include any proposed changes to the plan of development, phasing, additional lands, commencement date, build-out date, development order conditions and requirements, or to the representations contained in the development order.
  - 1. Modify the approved development rights to incorporate a conversion from office/warehouse to commercial uses.
  - 2. Modify the Map H to allow commercial uses in the south portion of the DRI.
  - 3. By way of background, the Belfort Station (alk/a Cypress Plaza) DRI was approved pursuant to Resolution 74-690-243 on August 19, 1974 by the City of Jacksonville. The DRI, as originally approved, permitted a regional shopping center use, commercial uses and office/warehouse/light industrial uses. In 1988 a substantial deviation to the DRI was adopted and 111 acres were excluded from the Belfort Station DRI and were re-designated as the Galleria DRI (the "Galleria Substantial Deviation"). The Galleria Substantial Deviation used all of the vested rights for commercial uses and 40,000 square feet of the office uses. Therefore, while commercial has been permitted within the Belfort Station DRI since 1974, there are no commercial development rights remaining so a conversion of office/warehouse space is required in order to develop commercial uses within the DRI. The Owner is proposing to convert the existing square feet of Office/Warehouse trips to Commercial trips, per the attached Exhibit "E" (Trip Conversion Table Cypress Plaza DRI), in order to accommodate commercial uses on an existing building currently designated for Office/Warehouse and Light Industrial uses. The Developer is also proposing a revision to Map H. The revised Map H. dated November 2022 reflects the new designation for the parcel. There are no other changes to Map H or to any conditions of the Development Order. Further, the attached trip generation analysis demonstrates that the proposed Commercial use will generate the same or less traffic than an Office/Warehouse use utilizing the same site would generate. Thus, the Owner is not proposing any modification to the existing Development Order that would constitute a substantial deviation under Section 380.06(19), Florida Statutes.

# Exhibit "E"

| Cypress Plaza Trip Conversion                                      |           |          |                        |                       |                   |          |
|--------------------------------------------------------------------|-----------|----------|------------------------|-----------------------|-------------------|----------|
| Minor Mod for Gynmasium dated submitted 9/2                        | 21/2022   |          |                        |                       |                   |          |
|                                                                    | Existi    | ing      |                        |                       |                   |          |
|                                                                    |           |          |                        |                       | Net Trip          | PM Pk Hr |
| Land Use                                                           | ITE Code  | Units SF | Trip Rate <sup>2</sup> | % Passby <sup>3</sup> | Rate <sup>4</sup> | Trips    |
| Office/Warehouse <sup>1</sup>                                      | 150 & 710 | 25,199   | 1.062                  | 0%                    | 1.062             | 27       |
|                                                                    | Propo     | sed      |                        |                       |                   |          |
| Commercial (<40K)                                                  | 822       | 25,199   | 6.59                   | 40%                   | 3.954             | 100      |
|                                                                    |           |          |                        |                       |                   |          |
|                                                                    | Existi    | ing      |                        |                       |                   |          |
|                                                                    |           |          |                        |                       | Net Trip          | PM Pk Hr |
| Land Use                                                           | ITE Code  | Units SF | Trip Rate <sup>2</sup> | % Passby <sup>3</sup> | Rate <sup>4</sup> | Trips    |
| Office/Warehouse <sup>1</sup>                                      | 150 & 710 | 94,000   | 1.062                  | 0%                    | 1.062             | 100      |
|                                                                    |           |          |                        |                       |                   |          |
|                                                                    | Propo     | sed      |                        |                       |                   |          |
| Commercial (<40K)                                                  | 822       | 25,199   | 6.59                   | 40%                   | 3.954             | 100      |
| <sup>1</sup> 70% Office/30% Warehouse                              |           |          |                        |                       |                   |          |
| <sup>2</sup> Source: ITE Trip Generation Manual, 11th edition      |           |          |                        |                       |                   |          |
| <sup>3</sup> Source: ITE Trip Generation Handbook, 3rd edition     |           |          |                        |                       |                   |          |
| <sup>4</sup> Net Trip Rate = Trip Rate adjusted for passby capture |           |          |                        |                       |                   |          |