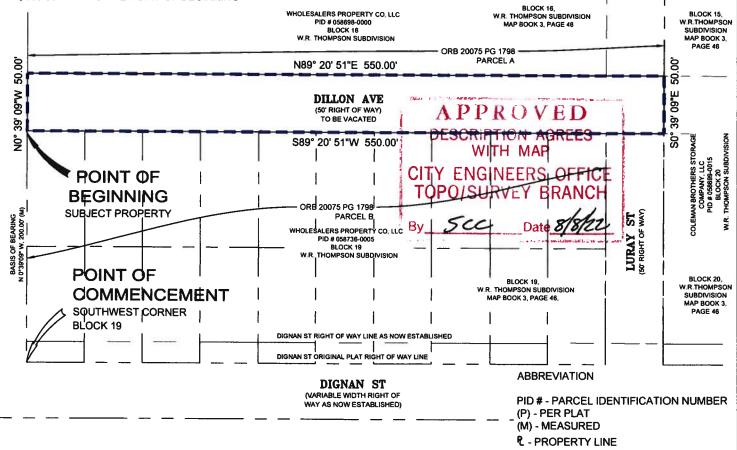

## MAP SHOWING SKETCH & DESCRIPTION OF

A PORTION OF DILLON AVE. (A 50' RIGHT OF WAY), SECTION 17, TOWNSHIP 2 SOUTH, RANGE 26 EAST, W.R. THOMPSON SUBDIVISION, DUVAL COUNTY, FLORIDA, PLAT BOOK 3, PAGE 46,

**DUVAL COUNTY, FLORIDA** 

DESCRIPTION OF A PORTION OF DILLON AVENUE., A 50' RIGHT OF WAY.

A PORTION OF DILLON AVENUE., A 50' RIGHT OF WAY, (FORMERLY ATLANTIC AVENUE), SITUATED BETWEEN BLOCKS 16 & 19 AS RECORDED IN THE RE-PLAT OF THE W.R. THOMPSON SUBDIVISION OF A PART OF THE SOUTHEAST QUARTER OF SECTION 17, TOWNSHIP 2 SOUTH, RANGE 26 EAST, PLAT BOOK 3, PAGE 46, OF THE PUBLIC RECORDS OF DUVAL COUNTY. FLORIDA, AND BEING MORE PARTICULARLY DESCRIBED AS FOLLOWS;

COMMENCING FROM A POINT BEING AT THE SOUTHWEST CORNER OF SAID BLOCK 19, THENCE NORTH 0°39'09" WEST, DEPARTING THE NORTH RIGHT OF WAY LINE OF DIGNAN STREET (A 50 FOOT RIGHT OF WAY LINE AS NOW ESTABLISHED), 200.00 FEET TO THE NORTHWESTERLY CORNER OF SAID BLOCK 19 AND TO THE POINT OF BEGINNING; THENCE N 0°39'09" W, FROM SAID POINT OF BEGINNING AND DEPARTING THE SOUTH RIGHT OF WAY LINE OF DILLON AVENUE (A 50 FOOT RIGHT OF WAY AS NOW ESTABLISHED), 50.00 FEET, TO THE SOUTHWESTERLY CORNER OF SAID BLOCK 16; THENCE ALONG THE NORTH RIGHT OF WAY LINE, N 89°20'51" E, 550.00 FEET TO THE SOUTHWESTERLY CORNER OF BLOCK 15; THENCE S 0°39'09" E, DEPARTING SAID RIGHT OF WAY LINE, 50.00 FEET TO THE NORTHEASTERLY CORNER OF BLOCK 20; THENCE ALONG THE SOUTH RIGHT OF WAY LINE OF DILLON AVENUE, S 89°20'51" W, 550.00 FEET TO THE POINT OF BEGINNING

## **NOTES**

- THIS IS NOT A BOUNDARY SURVEY.
- THE BEARINGS SHOWN UPON THIS SURVEY ARE BASED ON (NAD 83) NORTH AMERICAN DATUM OF 1983. 2011 ADJUSTMENT, FLORIDA STATE PLANE COORDINATE SYSTEM, EAST ZONE WITH THE NORTH RIGHT OF WAY LINE OF DIGNAN ST AS BEING N 89°20'51" E.