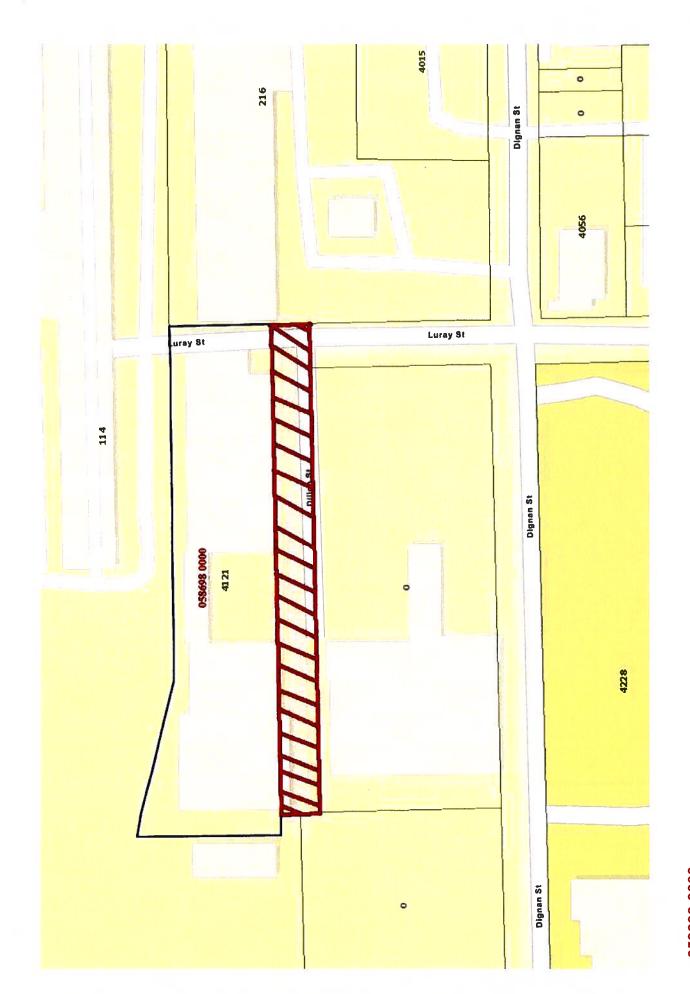

058698-0000 Dillon St Closure Street View

Exhibit 1
Page 1 of 3

058698-0000 Dillon St Closure Aerial View

DUVAL COUNTY, FLORIDA

DESCRIPTION OF A PORTION OF DILLON AVENUE., A 50' RIGHT OF WAY.

A PORTION OF DILLON AVENUE., A 50' RIGHT OF WAY, (FORMERLY ATLANTIC AVENUE) SITUATED BETWEEN BLOCKS 16 & 19 AS RECORDED IN THE RE-PLAT OF THE W.R. THOMPSON SUBDIVISION OF A PART OF THE SOUTHEAST QUARTER OF SECTION 17, TOWNSHIP 2 SOUTH. RANGE 26 EAST, PLAT BOOK 3, PAGE 46, OF THE PUBLIC RECORDS OF DUVAL COUNTY, FLORIDA, AND BEING MORE PARTICULARLY DESCRIBED AS FOLLOWS;

COMMENCING FROM A POINT BEING AT THE SOUTHWEST CORNER OF SAID BLOCK 19, THENCE NORTH 0°39'09" WEST, DEPARTING THE NORTH RIGHT OF WAY LINE OF DIGNAN STREET (A 50 FOOT RIGHT OF WAY LINE AS NOW ESTABLISHED), 200.00 FEET TO THE NORTHWESTERLY CORNER OF SAID BLOCK 19 AND TO THE POINT OF BEGINNING; THENCE N 0°39'09" W, FROM SAID POINT OF BEGINNING AND DEPARTING THE SOUTH RIGHT OF WAY LINE OF DILLON AVENUE (A 50 FOOT RIGHT OF WAY AS NOW ESTABLISHED), 50.00 FEET, TO THE SOUTHWESTERLY CORNER OF SAID BLOCK 16; THENCE ALONG THE NORTH RIGHT OF WAY LINE. N 89°20'51" E. 550.00 FEET TO THE SOUTHWESTERLY CORNER OF BLOCK 15; THENCE S 0°39'09" E, DEPARTING SAID RIGHT OF WAY LINE, 50.00 FEET TO THE NORTHEASTERLY CORNER OF BLOCK 20; THENCE ALONG THE SOUTH RIGHT OF WAY LINE OF DILLON AVENUE, S 89°20'51" W, 550.00 FEET TO THE POINT OF BEGINNING