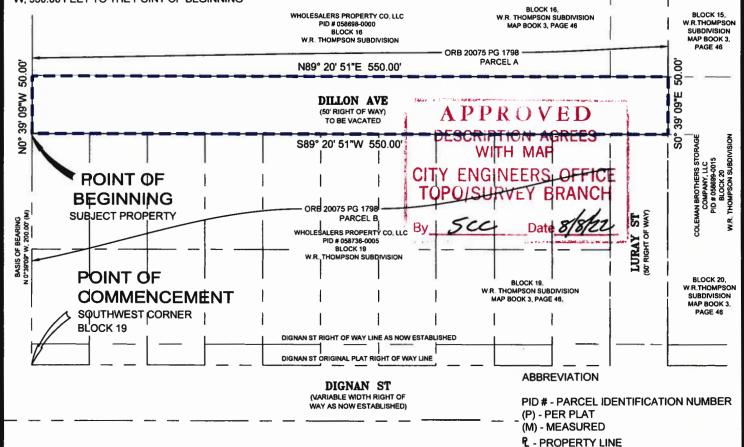

## MAP SHOWING SKETCH & DESCRIPTION OF

A PORTION OF DILLON AVE. (A 50' RIGHT OF WAY). SECTION 17, TOWNSHIP 2 SOUTH, RANGE 26 EAST, W.R. THOMPSON SUBDIVISION. DUVAL COUNTY, FLORIDA, PLAT BOOK 3, PAGE 46,

DUVAL COUNTY, FLORIDA

DESCRIPTION OF A PORTION OF DILLON AVENUE., A 50' RIGHT OF WAY.

A PORTION OF DILLON AVENUE., A 50' RIGHT OF WAY, (FORMERLY ATLANTIC AVENUE) SITUATED BETWEEN BLOCKS 16 & 19 AS RECORDED IN THE RE-PLAT OF THE W.R. THOMPSON SUBDIVISION OF A PART OF THE SOUTHEAST QUARTER OF SECTION 17, TOWNSHIP 2 SOUTH. RANGE 26 EAST, PLAT BOOK 3, PAGE 46, OF THE PUBLIC RECORDS OF DUVAL COUNTY, FLORIDA, AND BEING MORE PARTICULARLY DESCRIBED AS FOLLOWS;

COMMENCING FROM A POINT BEING AT THE SOUTHWEST CORNER OF SAID BLOCK 19, THENCE NORTH 0°39'09" WEST, DEPARTING THE NORTH RIGHT OF WAY LINE OF DIGNAN STREET (A 50 FOOT RIGHT OF WAY LINE AS NOW ESTABLISHED), 200.00 FEET TO THE NORTHWESTERLY CORNER OF SAID BLOCK 19 AND TO THE POINT OF BEGINNING; THENCE N 0°39'09" W, FROM SAID POINT OF BEGINNING AND DEPARTING THE SOUTH RIGHT OF WAY LINE OF DILLON AVENUE (A 50 FOOT RIGHT OF WAY AS NOW ESTABLISHED), 50.00 FEET, TO THE SOUTHWESTERLY CORNER OF SAID BLOCK 16; THENCE ALONG THE NORTH RIGHT OF WAY LINE. N 89°20'51" E. 550.00 FEET TO THE SOUTHWESTERLY CORNER OF BLOCK 15; THENCE S 0°39'09" E, DEPARTING SAID RIGHT OF WAY LINE, 50.00 FEET TO THE NORTHEASTERLY CORNER OF BLOCK 20; THENCE ALONG THE SOUTH RIGHT OF WAY LINE OF DILLON AVENUE, S 89°20'51" W, 550.00 FEET TO THE POINT OF BEGINNING

## NOTES

- THIS IS NOT A BOUNDARY SURVEY.
- THE BEARINGS SHOWN UPON THIS SURVEY ARE BASED ON (NAD 83) NORTH AMERICAN DATUM OF 1983, 2011 ADJUSTMENT, FLORIDA STATE PLANE COORDINATE SYSTEM, EAST ZONE WITH THE NORTH RIGHT OF WAY LINE OF DIGNAN ST AS BEING N 89°20'51" E.