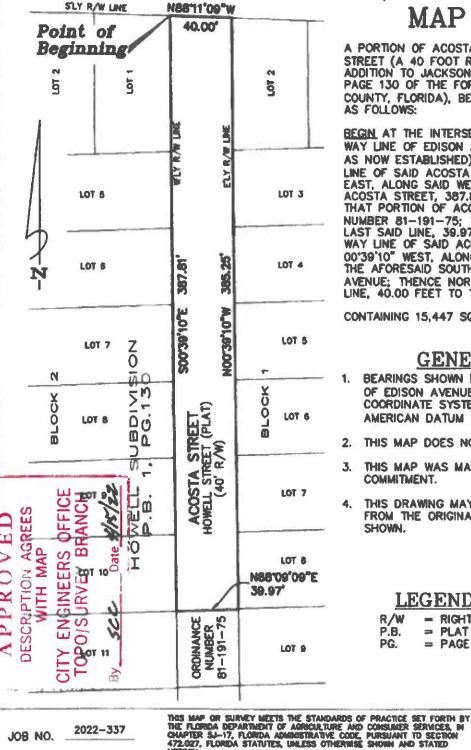

# MAP SHOWING

A PORTION OF ACOSTA STREET, ALSO KNOWN AS HOWELL STREET (A 40 FOOT RIGHT OF WAY, AS SHOWN ON HOWELL'S ADDITION TO JACKSONVILLE AS RECORDED IN PLAT BOOK 1, PAGE 130 OF THE FORMER PUBLIC RECORDS OF DUVAL COUNTY, FLORIDA), BEING MORE PARTICULARLY DESCRIBED AS FOLLOWS:

BEGIN AT THE INTERSECTION OF THE SOUTHERLY RIGHT OF WAY LINE OF EDISON AVENUE (A 60 FOOT RIGHT OF WAY. AS NOW ESTABLISHED) WITH THE WESTERLY RIGHT OF WAY LINE OF SAID ACOSTA STREET; THENCE SOUTH 00'39'10"
EAST, ALONG SAID WESTERLY RIGHT OF WAY LINE OF
ACOSTA STREET, 387.81 FEET TO THE NORTHERLY LINE OF
THAT PORTION OF ACOSTA STREET CLOSED BY ORDINANCE
NUMBER 81-191-75; THENCE NORTH 88'09'09" EAST, ALONG
LAST SAID LINE, 39.97 FEET TO THE EASTERLY RIGHT OF
WAY LINE OF SAID ACOSTA STREET. THENCE NORTH WAY LINE OF SAID ACOSTA STREET; THENCE NORTH 00'39'10" WEST, ALONG LAST SAID LINE, 385.25 FEET TO THE AFORESAID SOUTHERLY RIGHT OF WAY LINE OF EDISON AVENUE; THENCE NORTH 88"1'09" WEST, ALONG LAST SAID LINE, 40.00 FEET TO THE POINT OF BEGINNING.

CONTAINING 15,447 SQUARE FEET, MORE OR LESS.

#### GENERAL NOTES

- BEARINGS SHOWN HEREON ARE BASED ON S'LY R/W LINE OF EDISON AVENUE AS N8811'09"W PER STATE PLANE COORDINATE SYSTEM, FLORIDA EAST ZONE, NORTH AMERICAN DATUM 1983/1990 NGS ADJUSTMENT.
- 2. THIS MAP DOES NOT REPRESENT A BOUNDARY SURVEY.
- THIS MAP WAS MADE WITHOUT THE BENEFIT OF A TITLE COMMITMENT.
- THIS DRAWING MAY HAVE BEEN ENLARGED OR REDUCED FROM THE ORIGINAL. UTILIZE THE GRAPHIC SCALE AS SHOWN.

### LEGEND

R/W - RIGHT OF WAY P.B. = PLAT BOOK = PAGE PG.

GRAPHIC SCALE

(IN FEET) (1" = 60')

2022-337 JOB NO.

MJC DRAFTER

4-12-22 DATE

1"=60" SCALE \_