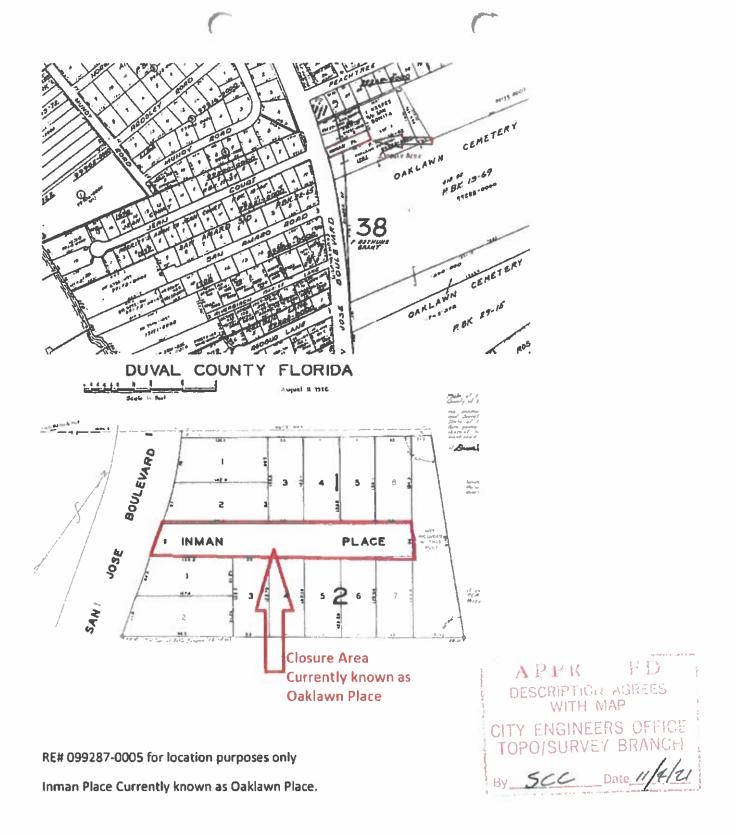

That portion of Inman Place, aka Oaklawn Place a 50 foot, right of way, lying between Blocks 1, and 2, as shown on the Plat of San Bonita a Subdivision as recorded in Plat Book 12, Page 67, of the Current Public Records, of Duval County, Florida.