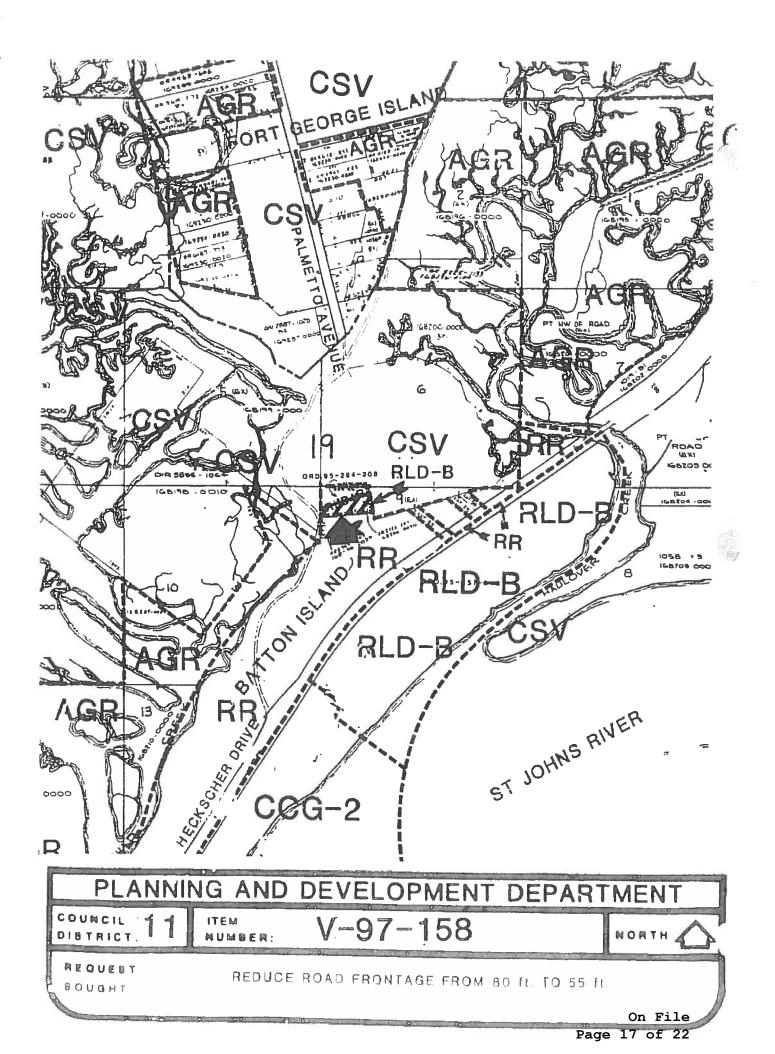

#### **APPLICATION FOR ZONING VARIANCE V-97-158**

| Location:                  | East side of Fort George Road north of Heckscher Drive                 |
|----------------------------|------------------------------------------------------------------------|
| Zoning Variance Sought:    | To reduce required road frontage from 80 feet to 55 feet; transferable |
| Present Zoning:            | Residential Low Density-B (RLD-B)                                      |
| Planning District:         | North                                                                  |
| Current Land Use Category: | Rural Residential (RR)                                                 |
| City Council District:     | 11                                                                     |
| Owner:                     | Hugh Clay<br>4622 Ramona Boulevard<br>Jacksonville, FL 32205           |

#### **GENERAL INFORMATION**

Application for Zoning Variance V-97-158 requests to reduce the required road frontage from 80 feet to 55 feet. Along with an adjacent lot, the subject property was rezoned (Ord. 95-294) from Residential Rural (RR) to RLD-B in 1995. An associated Future Land Use Map amendment was enacted by Ord. 95-256 changing the same from the Conservation (CSV) functional land use category to the current RR category.