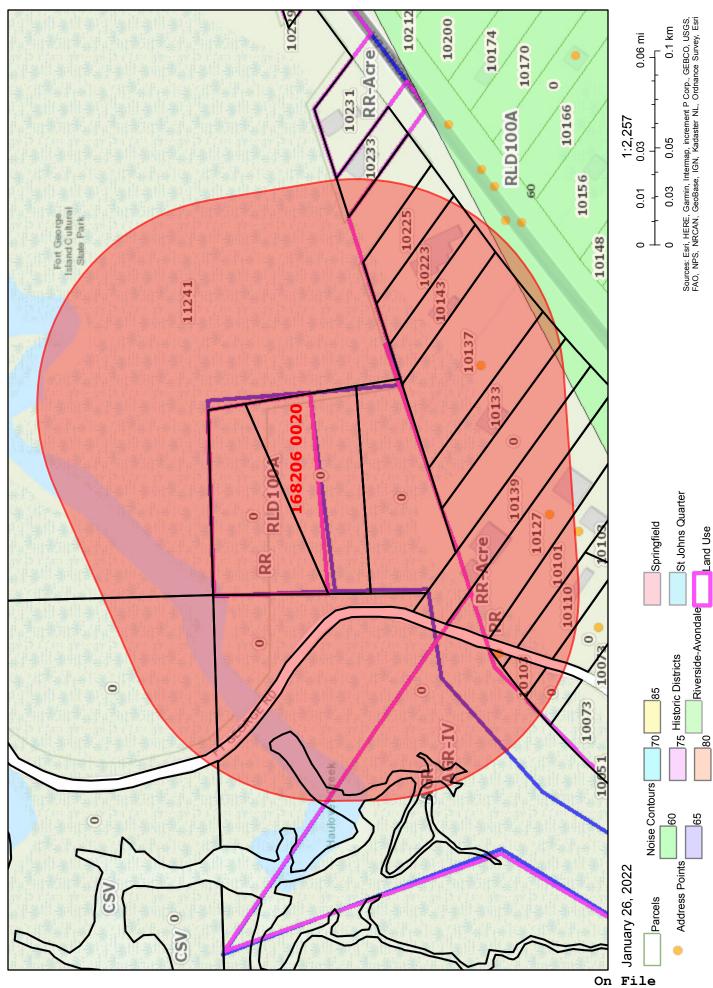

# RE: Zoning information for certain real estate property located at 10751 Ft. George Road East Jacksonville, Florida Duval County, Real Estate # (168206 0020)

| Address: | 0 Ft. George | Road |
|----------|--------------|------|
| RE#(s):  | 168206-0020  |      |

To Whom it May Concern:

I hereby certify that \_\_\_\_\_\_ Is the Owner of the property described in Exhibit 1 in connection with filing application(s) for