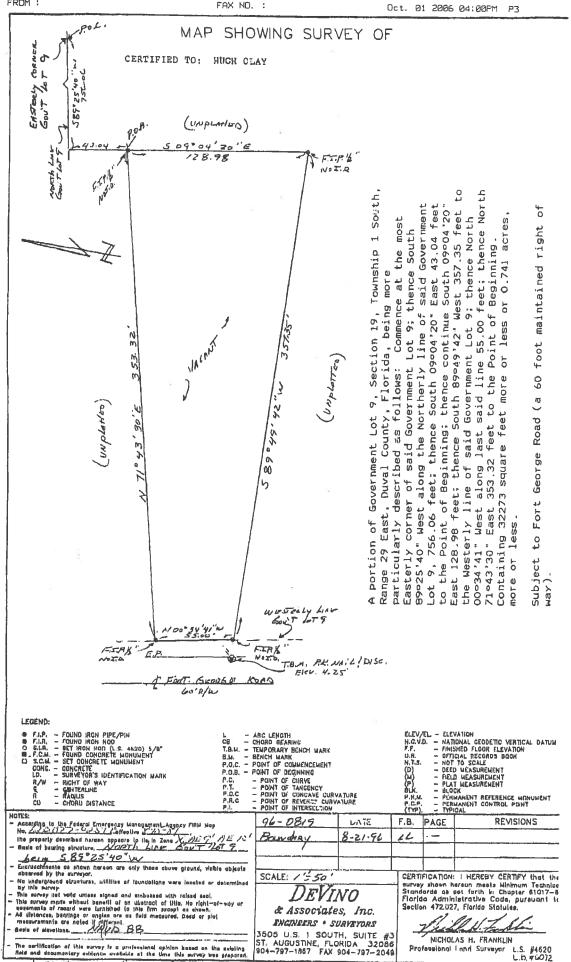

A portion of Government Lot 9, Section 19, Township 1 South, Range 29 East, Duval County, Florida being more particularly described as follows: Commence at the most Easterly corner of said Government Lot 9; thence South 89° 25' 40" West along the Northerly line of said Government Lot 9, 756.06 feet; thence South 09° 04' 20" East, 43.04 feet, to the Point of Beginning; thence continue South 09° 04' 20" East, 128.98 feet; thence South 89° 49' 42" West, 357.35 feet to the Westerly line of said Government Lot 9; thence North 00° 34' 41" West along last said line 55.00 feet; thence North 71° 43' 30" East, 353.32 feet, to the Point of Beginning.

Containing 32273 square feet, more or less, or 0.741 acres, more or less.

Subject to Fort George Road (a 60 foot maintained right-of-way).

NOTE: Grantor herein warrants that the real property conveyed hereby is not his homestead nor contiguous thereto as defined by Article X of the Constitution of the State of Florida.

#### EXHIBIT "A"

A portion of Government Lot 9, Section 19, Township : South, Range 29 East, Duval County, Florida, being more Particularly described as follows: Commence at the most Easterly corner of said Government Lot 9; thence South 89°25'40" West along the Northerly line of said Government Lot 9, 756.06 feet; thence South 09°04'20" East 43.04 feet to the Point of Beginning: thence continue South 09°04'20" East 128.98 feet; thence South 89°49'42" West 357.35 feet to the Westerly line of said Government Lot 9; thence North 00°34'41" West along last said line 55.00 feet; thence North 71°43'30" East 353.32 feet to the Point of Beginning. Containing 32273 square feet more or less or 0.741 acres, more or less.

Subject to Fort George Road (a 60 foot maintained right of way).