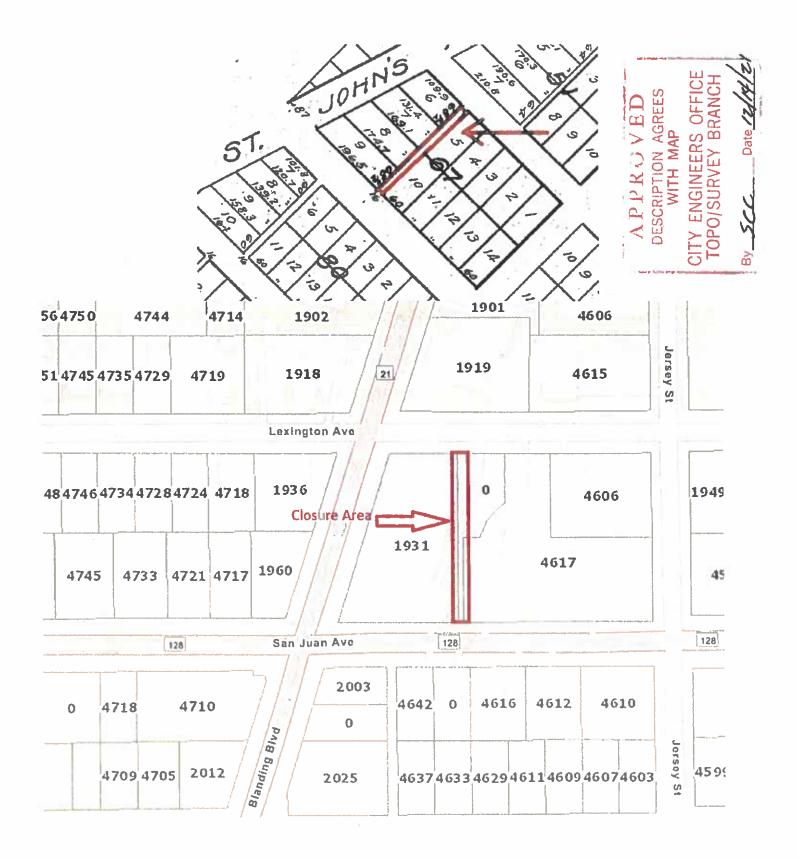

RE# 093675-000 for location purposes only

The 16 foot Alley, Located in Block 67, Lake Side Park, Plat Book 6, page 44, of the Current Public Records, of Duval County, Florida.