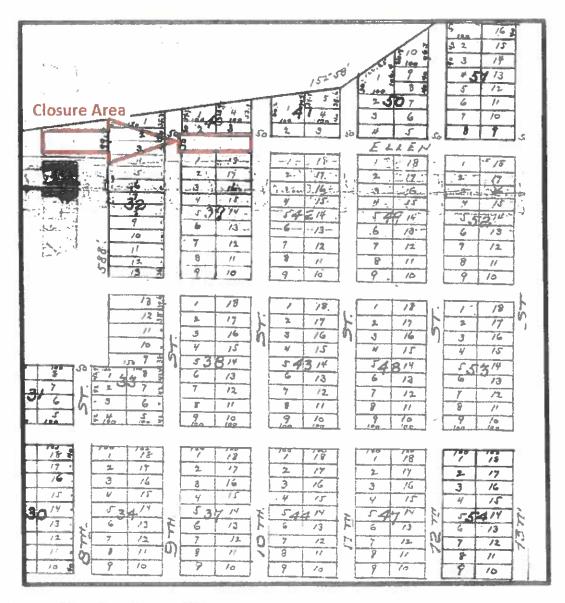

RE# 141446-000 for location purposes only

That portion of Ellen Avenue a 50 foot, right of way, lying between 9<sup>th</sup> Street and 10<sup>th</sup> Street and between Blocks 40 and 39, as shown on the Plat of Arlington Heights as recorded in Plat Book 4, Page 19, of the Current Public Records, of Duval County, Florida.