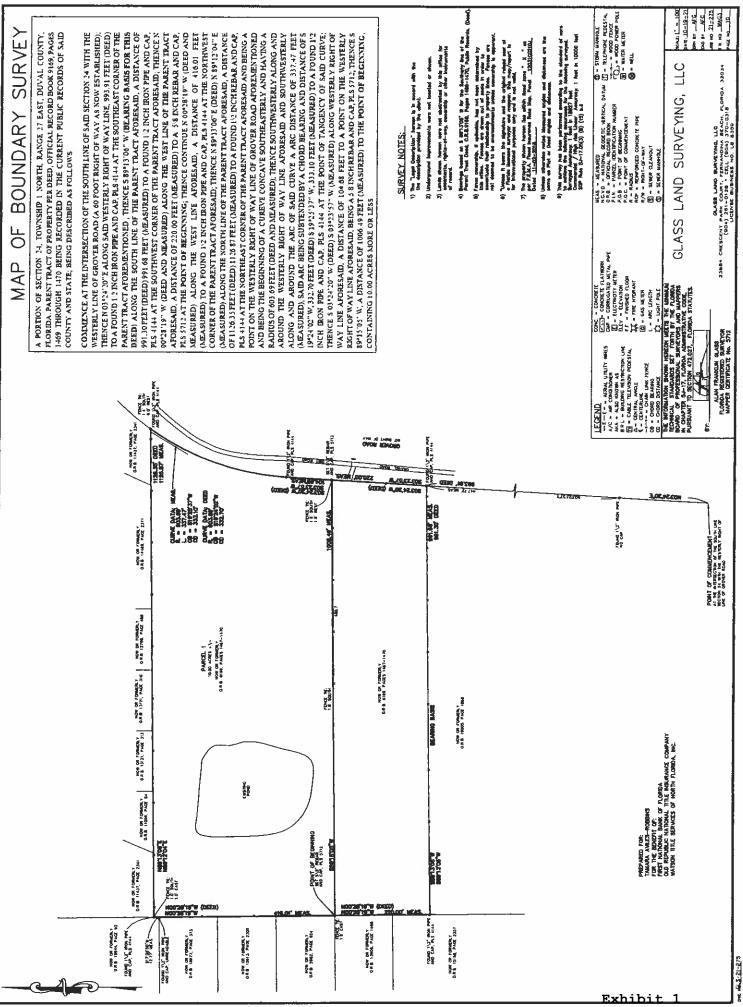

## EXHIBIT 1 LEGAL DESCRIPTION June 30, 2021

A PORTION OF SECTION 24, TOWNSHIP 1 NORTH, RANGE 27 EAST, DUVAL COUNTY, FLORIDA. PARENT TRACT OF PROPERTY PER DEED, OFFICIAL RECORD BOOK 9169, PAGES 1469 THROUGH 1470 BEING RECORDED IN THE CURRENT PUBLIC RECORDS OF SAID COUNTY AND STATE; BEING DESCRIBED AS FOLLOWS:

COMMENCE AT THE INTERSECTION OF THE SOUTH LINE OF SAID SECTION 24 WITH THE WESTERLY LINE OF GROVER ROAD (A 60 FOOT RIGHT OF WAY AS NOW ESTABLISHED); THENCE N 03°24'20" E ALONG SAID WESTERLY RIGHT OF WAY LINE, 993.91 FEET (DEED) TO A FOUND 1/2 INCH IRON PIPE AND CAP, PLS 4144 AT THE SOUTHEAST CORNER OF THE PARENT TRACT AFOREMENTIONED ; THENCE S 89°13'06" W (BEARING BASIS FOR THIS DEED) ALONG THE SOUTH LINE OF THE PARENT TRACT AFORESAID, A DISTANCE OF 991.30 FEET (DEED) 991.68 FEET (MEASURED) TO A FOUND 1/2 INCH IRON PIPE AND CAP, PLS 4144 AT THE SOUTHWEST CORNER OF THE PARENT TRACT AFORESAID; THENCE N 00°28'19" W (DEED AND MEASURED) ALONG THE WEST LINE OF THE PARENT TRACT AFORESAID, A DISTANCE OF 220.00 FEET (MEASURED) TO A 5/8 INCH REBAR AND CAP, PLS 5712 AT THE POINT OF BEGINNING; THENCE CONTINUE N 00°28'19" W (DEED AND MEASURED) ALONG THE WEST LINE AFORESAID, A DISTANCE OF 416.01 FEET (MEASURED) TO A FOUND 1/2 INCH IRON PIPE AND CAP, PLS 4144 AT THE NORTHWEST CORNER OF THE PARENT TRACT AFORESAID: THENCE N 89°13'06" E (DEED) N 89°12'04" E (MEASURED) ALONG THE NORTH LINE OF THE PARENT TRACT AFORESAID, A DISTANCE OF 1126.35 FEET (DEED) 1126.87 FEET (MEASURED) TO A FOUND 1\2 INCH REBAR AND CAP. PLS 4144 AT THE NORTHEAST CORNER OF THE PARENT TRACT AFORESAID AND BEING A POINT ON THE WESTERLY RIGHT OF WAY LINE OF GROVER ROAD AFOREMENTIONED AND BEING THE BEGINNING OF A CUREVE CONCAVE SOUTHEASTERLY AND HAVING A RADIUS OF 603.69 FEET (DEED AND MEASURED): THENCE SOUTHWESTERLY ALONG AND AROUND THE WESTERLY RIGHT OF WAY LINE AFORESAID AND SOUTHWESTERLY ALONG AND AROUND THE ARC OF SAID CURVE A ARC DISTANCE OF 337.47 FEET (MEASURED), SAID ARC BEING SUBTENDED BY A CHORD BEARING AND DISTANCE OF S 19°24'02" W, 332.70 FEET (DEED) S 19°25'37" W, 333.10 FEET (MEASURED) TO A FOUND 1/2 INCH IRON PIPE AND CAP, PLS 4144 AT THE POINT OF TANGENCY OF SAID CURVE; THENCE S 03°24'20" W (DEED) S 03°23'57" W (MEASURED) ALONG WESTERLY RIGHT OF WAY LINE AFORESAID, A DISTANCE OF 104.68 FEET TO A POINT ON THE WESTERLY RIGHT OF WAY LINE AFORESAID, BEING A 5\8 INCH REBAR AND CAP, PLS 5712; THENCE S 89°15'05' W, A DISTANCE OF 1006.49 FEET (MEASURED) TO THE POINT OF BEGINNING. CONTAINING 10.00 ACRES MORE OR LESS.