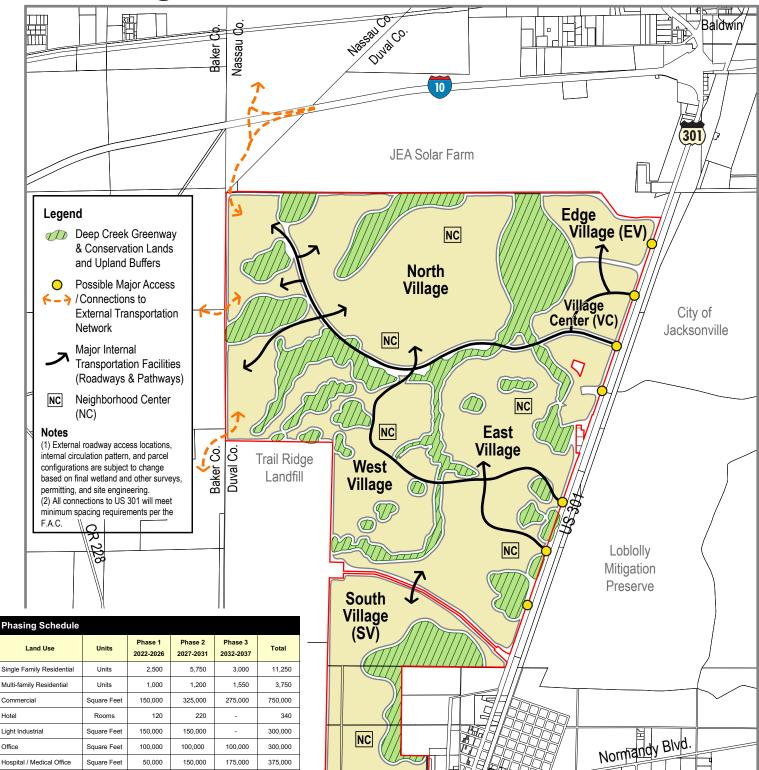

## 301 Villages

## **PUD Master Plan**

| Permissible Development |                             |                             |                          |                      |                                  |                  |                                    |
|-------------------------|-----------------------------|-----------------------------|--------------------------|----------------------|----------------------------------|------------------|------------------------------------|
| Land Use                | Single<br>Family<br>(Units) | Multi-<br>family<br>(Units) | Commercial<br>(Sq. Feet) | Office<br>(Sq. Feet) | Flex<br>Industrial<br>(Sq. Feet) | Hotel<br>(Rooms) | Hospital/<br>Medical<br>(Sq. Feet) |
| Total                   | 11,250                      | 3,750                       | 750,000                  | 300,000              | 300,000                          | 340              | 375,000                            |
| Edge Village            |                             | •                           | •                        |                      | •                                |                  |                                    |
| Village Center          | •                           | •                           | •                        | •                    | •                                | •                | •                                  |
| West Village            | •                           | •                           | •                        | •                    | •                                |                  |                                    |
| North Village           | •                           | •                           | •                        | •                    |                                  |                  |                                    |
| East Village            | •                           | •                           | •                        | •                    |                                  | •                |                                    |
| South Village           | •                           | •                           |                          |                      | •                                |                  |                                    |

50,000

150,000

375,000

Denotes land use is permissible within the village

Hotel

Office

Hospital / Medical Office

November 2, 2021