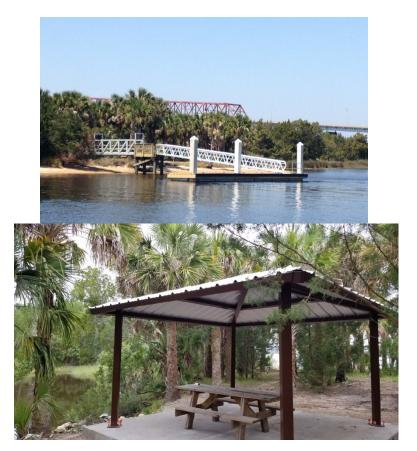

#### **Exchange Club Island Park Development**

Council District 1

Cost: \$385,000

Scope: Construct new picnic shelter,

trail expansion, campsites and

restroom facilities.