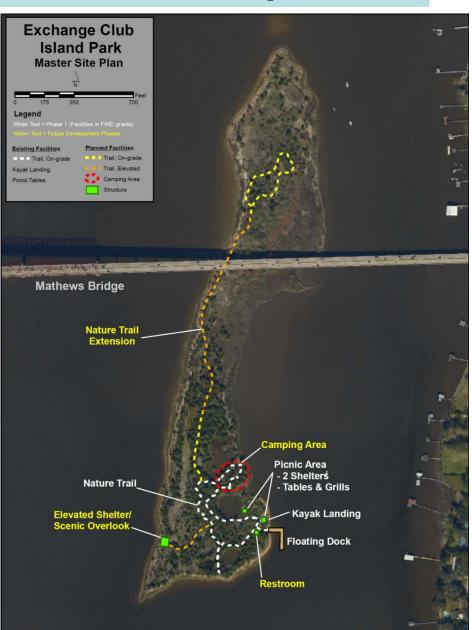

#### **Exchange Club Island Park Development**

Council District 1

Cost: \$385,000

Scope: Construct new picnic shelter,

trail expansion, campsites and

restroom facilities.