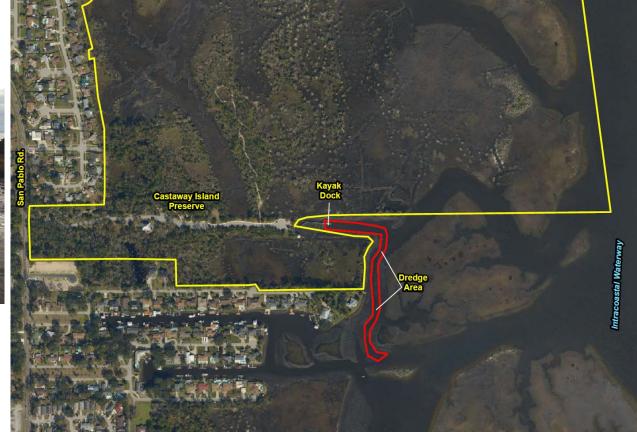

### **Castaway Island Preserve Dredge**

Council District 13

Cost: \$880,000

Scope: Implementation of dredge from kayak launch dock to navigable channel; approx. 10,600 CY