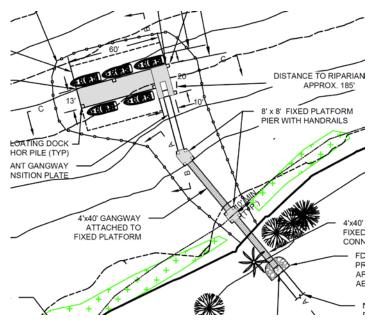

#### Reed Island Park Development

Council District 2

Cost: \$825,000

Scope: Construct boat dock, picnic shelters and trail facilities.