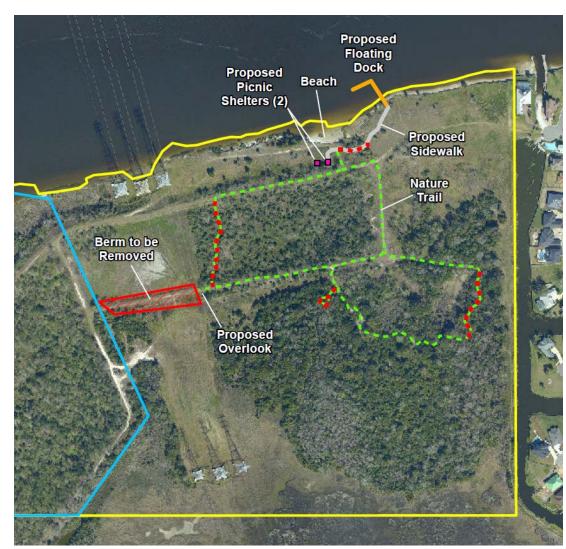

#### Reed Island Park Development

Council District 2

Cost: \$825,000

Scope: Construct boat dock, picnic shelters and trail facilities.