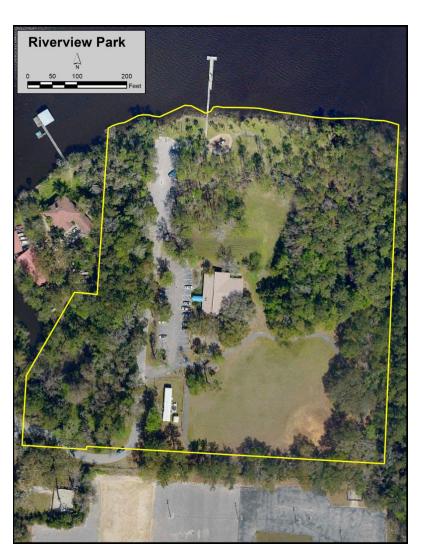

#### **Riverview Park Boat Ramp**

**Council District 8** 

Cost: \$990,000

Scope: Construct new, single-lane

boat ramp on Trout River