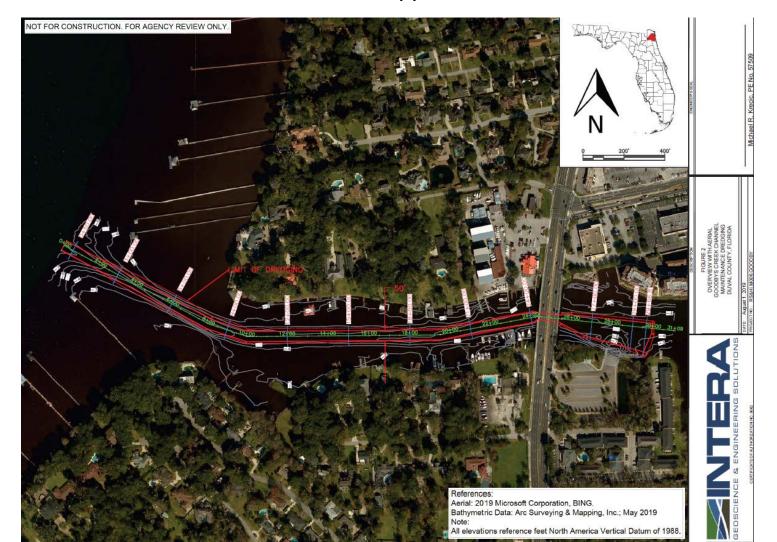

#### **Goodbys Creek Dredge**

Council District 5 & 6

Cost: \$825,000

Scope: Implementation of dredge from ramp to St. Johns River at -6' MLW;

approx. 7200 CY