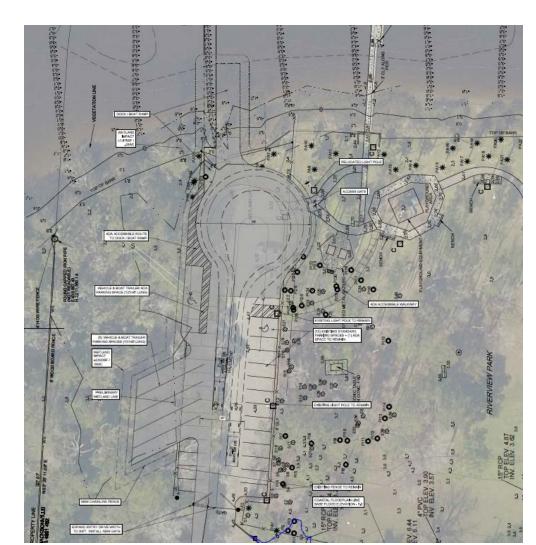

#### **Riverview Park Boat Ramp**

**Council District 8** 

Cost: \$990,000

Scope: Construct new, single-lane

boat ramp on Trout River