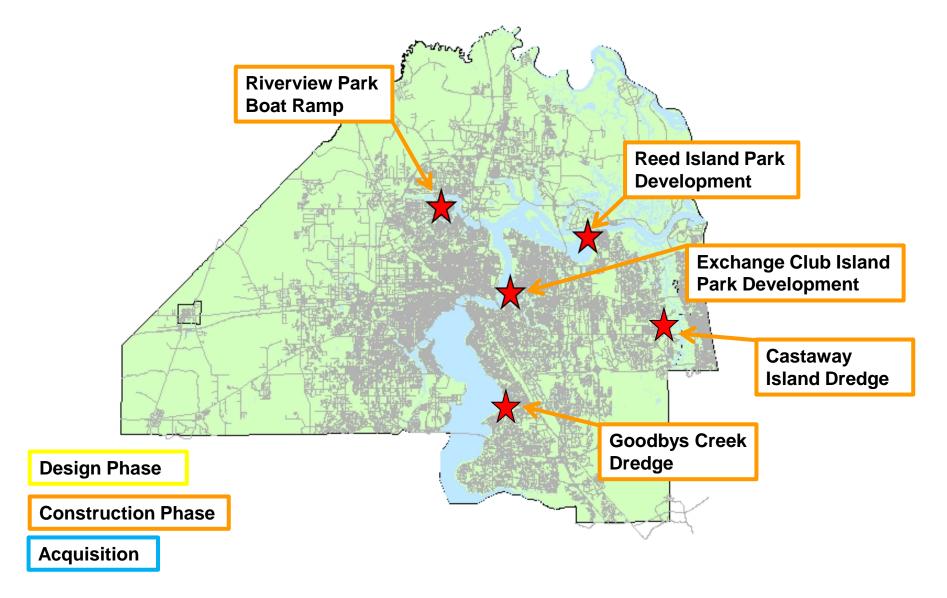

## Location of 2021 Proposed FIND Projects

#### **Goodbys Creek Dredge**

Council District 5 & 6

Cost: \$825,000

Scope: Implementation of dredge from ramp to St. Johns River at -6' MLW;

approx. 7200 CY

### **Castaway Island Preserve Dredge**

Council District 13

Cost: \$880,000

Scope: Implementation of dredge from kayak launch dock to navigable channel; approx. 10,600 CY

#### **Riverview Park Boat Ramp**

**Council District 8** 

Cost: \$990,000

Scope: Construct new, single-lane

boat ramp on Trout River

#### **Exchange Club Island Park Development**

Council District 1

Cost: \$385,000

Scope: Construct new picnic shelter,

trail expansion, campsites and

restroom facilities.

#### Reed Island Park Development

Council District 2

Cost: \$825,000

Scope: Construct boat dock, picnic shelters and trail facilities.