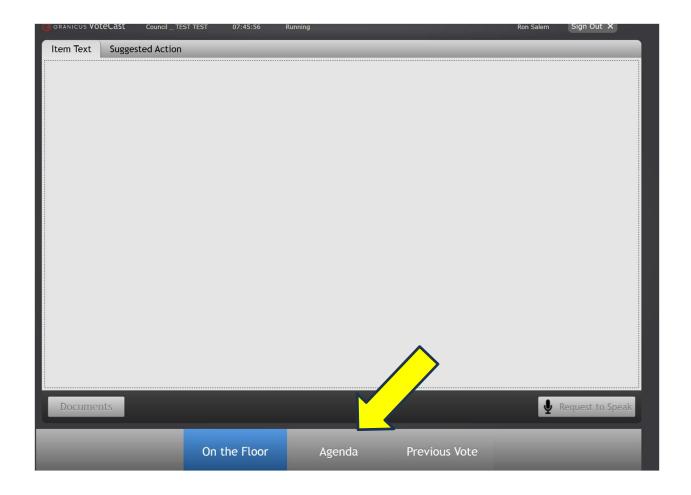

To see the entire agenda, select Agenda on the bottom of the screen, circled in Yellow.

It's important to note that **On the Floor** must be selected when requesting to speak on the current bill. Otherwise, you will be requesting to speak on whatever bill you have highlighted.