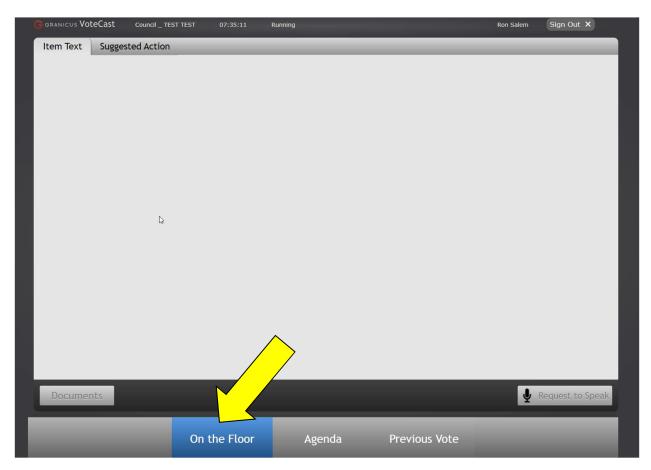

To see the entire agenda, select Agenda on the bottom of the screen, circled in Yellow.

It's important to note that **On the Floor** must be selected when requesting to speak on the current bill. Otherwise, you will be requesting to speak on whatever bill you have highlighted.