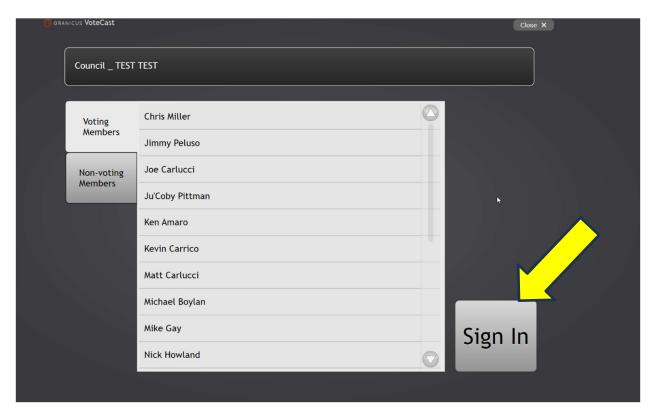

## **VoteCast SOP**

Your IT team should already have logged you into the system but in case you are presented with the following login screen, simply select your name then select Sign In. A password is not needed to login.