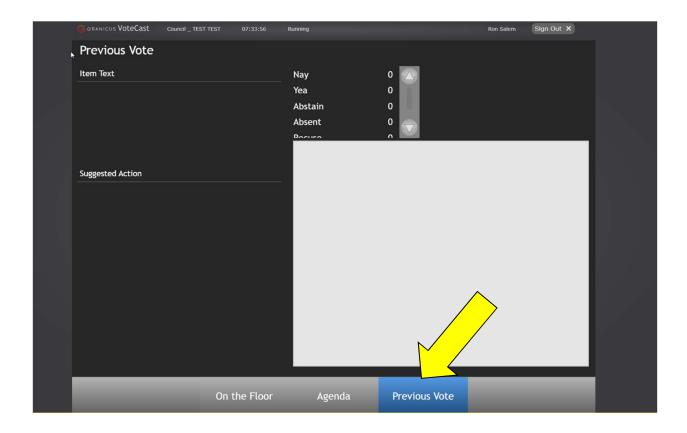

When the ballot is opened, you will be presented with the following screen:

Select your vote.

After a vote, the vote will display for approximately 3 seconds. If you would like to view the vote for longer, you can select **Previous Vote** which will display the vote until you click away.