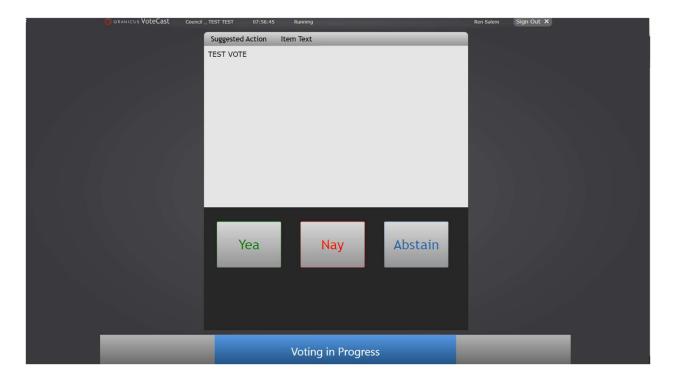

When the ballot is opened, you will be presented with the following screen:

Select your vote.

After a vote, the vote will display for approximately 3 seconds. If you would like to view the vote for longer, you can select **Previous Vote** which will display the vote until you click away.