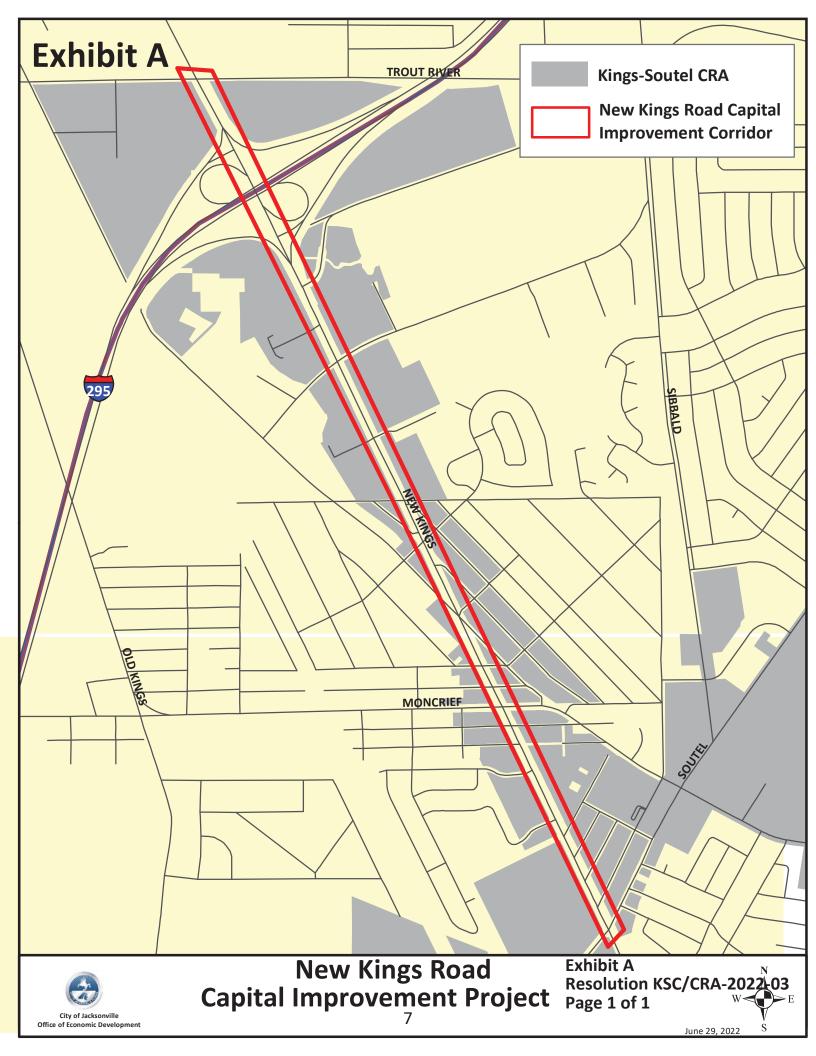

WHEREAS, on May 26, 2022, the KSC/CRA Advisory Board recommended with a vote of 3-1 that the KSC/CRA Agency Board allocate \$1,613,396.84 in KSC/CRA funding to a new capital project to be known as the "New Kings Road Capital Improvements Project" extending from Soutel Drive to Trout River Boulevard as illustrated on **Exhibit A**; and

Section 2. Allocation. Pursuant to Sec. 106.341, *Ordinance Code*, the KSC/CRA allocates \$1,613,396.84 from the remaining \$1,613,396.84 of "Unallocated Plan Authorized

Expenditures" within the Plan Authorized Expenditures Category of the FY 2021/2022 Amended and Restated Budget for the New Kings Road Capital Improvements Project, as illustrated on **Exhibit B**.