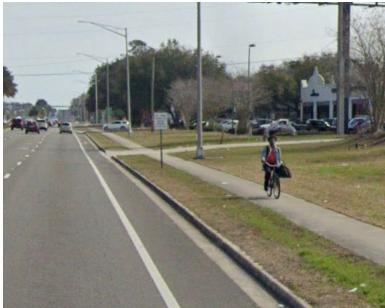

"A significant number of bicyclists were observed using the sidewalk rather than the roadway. Of the total 250 bicyclists observed during the counts, almost 150 were riding on the sidewalk."

-COJ Pedestrian and Bicycle Master Plan (2017) pg. 20