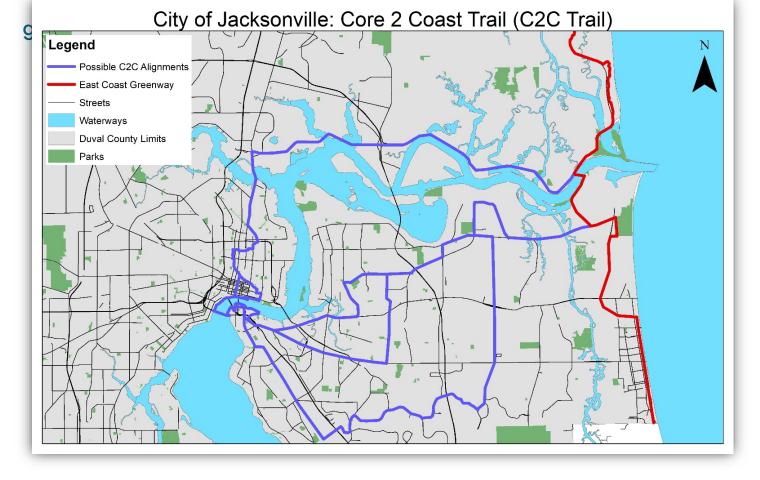

# The Core 2 Coast Trail

A Plan to Bring the East Coast Greenway to Downtown Jacksonville

Greenwa

East Coast

#### It's access to nature and mental health.

REGIONAL BICYCLE NETWORK

The Core to Coast Trail will connect Downtown Jacksonville to the Beaches.

RAISE Grants Rebuilding American Infrastructure with Sustainability and Equity