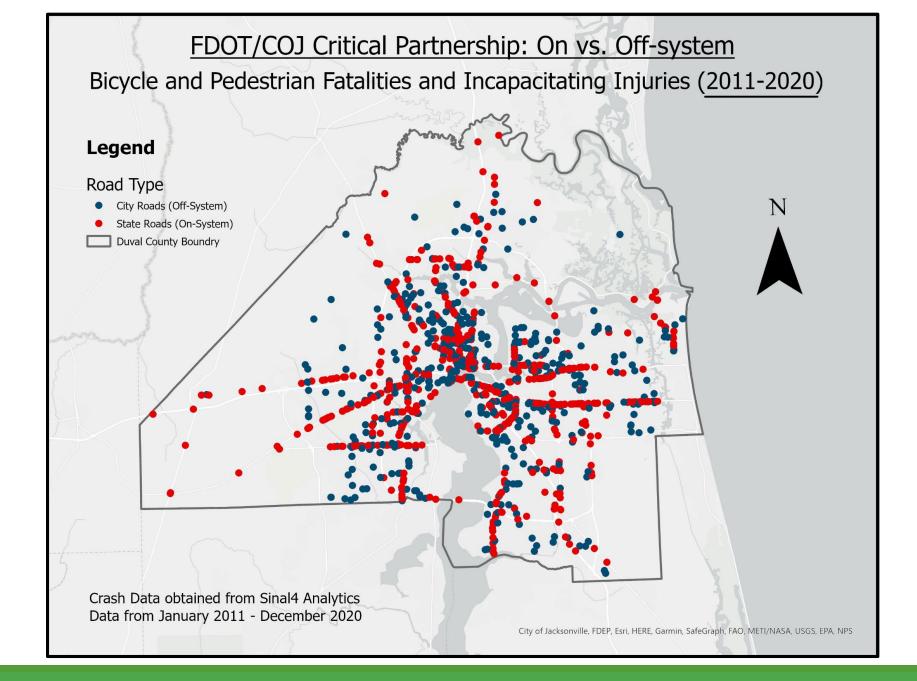

greenway.org

#### It's access to nature and mental health.



REGIONAL BICYCLE NETWORK



The Core to Coast Trail will connect Downtown Jacksonville to the Beaches.







RAISE Grants Rebuilding American Infrastructure with Sustainability and Equity

#### 2022 USDOT RAISE Grant: Core-2-Coast Study







#### **Bicycle Commuters**

Percentage of residents that reported riding a bicycle to work: 2015-2019 American Community Survey (ACS)



Source: policymap.com/maps





CITY OF JACKSONVILLE, FLORIDA **Pedestrian and Bicycle Master Plan** 



"A significant number of bicyclists were observed using the sidewalk rather than the roadway. Of the total 250 bicyclists observed during the counts, almost 150 were riding on the sidewalk."

-COJ Pedestrian and Bicycle Master Plan (2017) pg. 20





#### To explore the route, visit: map.greenway.org

For more info & to support our work- become a member at: greenway.org

Feel free to reach out:

Colin Moore Florida ECG Committee Chair <u>colinmoore@nbfl.us</u>

Matt Fall COJ Bicycle-Pedestrian Coordinator mfall@coj.net