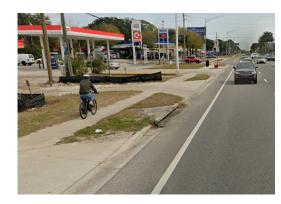

"A significant number of bicyclists were observed using the sidewalk rather than the roadway. Of the total 250 bicyclists observed during the counts, almost 150 were riding on the sidewalk."

-COJ Pedestrian and Bicycle Master Plan (2017) pg. 20