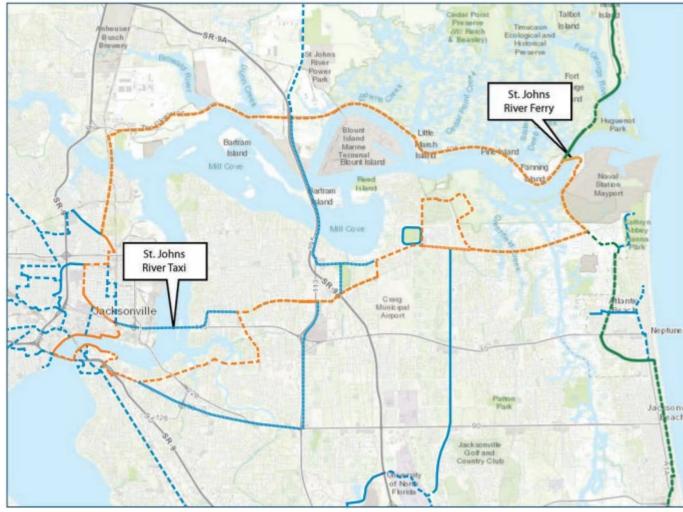

# The Core 2 Coast Trail

A Plan to Bring the East Coast Greenway to Downtown Jacksonville

Greenwa

East Coast



## Maine to Florida:



greenway.org



# Canadian border to the Florida Keys: Moose to the Manatee





#### Connecting local and regional trails together.

The East Coast Greenway is over 1/3 complete with more than 1,000 miles of shared-use biking and walking paths, being linked together up and down the coast.



greenway.org

#### The East Coast Greenway is more than a trail.





#### It's a tourism attraction, good for local business.



greenway.org

## It's a community center bringing people together.





## It's infrastructure that tackles climate change.



greenway.org

#### It's access to nature and mental health.



REGIONAL BICYCLE NETWORK



The Core to Coast Trail will connect Downtown Jacksonville to the Beaches.







RAISE Grants Rebuilding American Infrastructure with Sustainability and Equity

#### 2022 USDOT RAISE Grant: Core-2-Coast Study







#### **Bicycle Commuters**

Percentage of residents that reported riding a bicycle to work: 2015-2019 American Community Survey (ACS)



Source: policymap.com/maps





CITY OF JACKSONVILLE, FLORIDA **Pedestrian and Bicycle Master Plan** 



"A significant number of bicyclists were observed using the sidewalk rather than the roadway. Of the total 250 bicyclists observed during the counts, almost 150 were riding on the sidewalk."

-COJ Pedestrian and Bicycle Master Plan (2017) pg. 20





#### To explore the route, visit: map.greenway.org

For more info & to support our work-