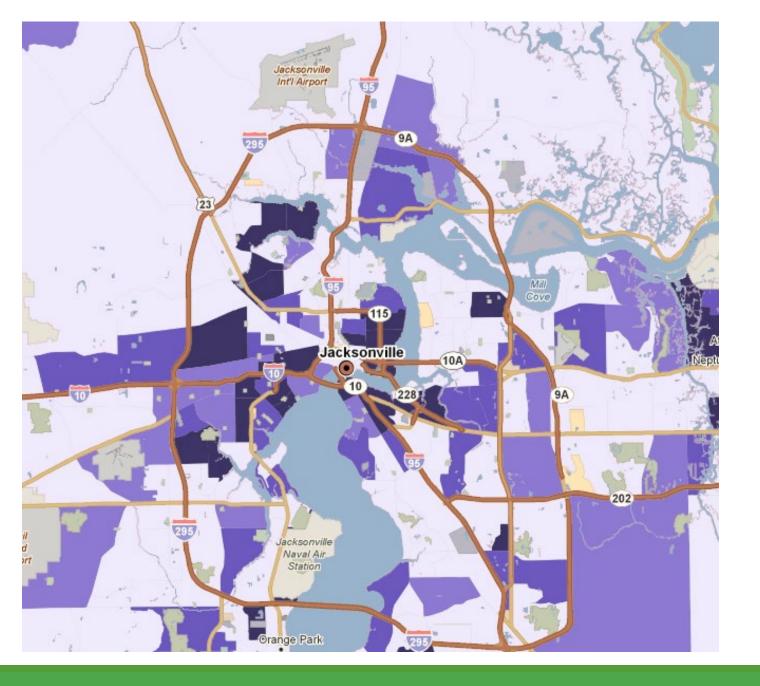

#### **Bicycle Commuters**

Percentage of residents that reported riding a bicycle to work: 2015-2019 American Community Survey (ACS)

Source: policymap.com/maps

CITY OF JACKSONVILLE, FLORIDA **Pedestrian and Bicycle Master Plan** 