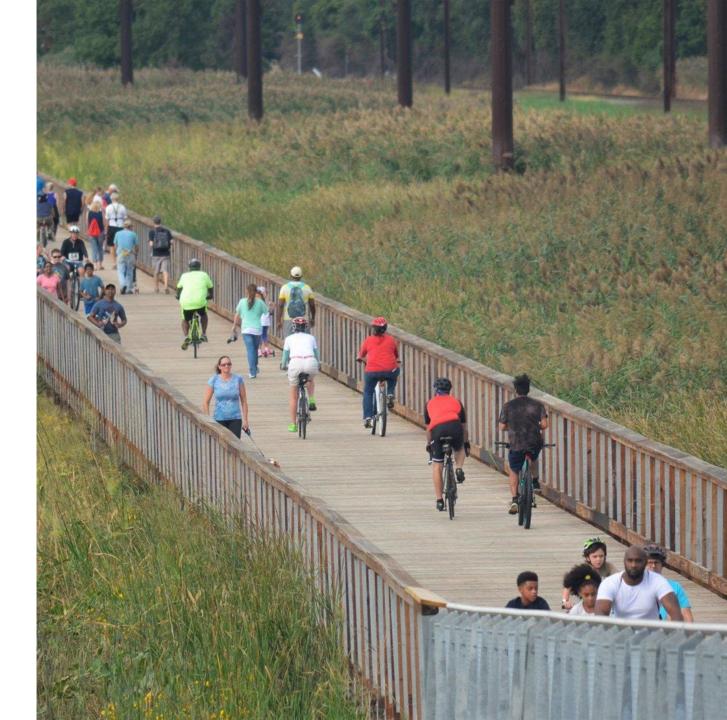

# The Core 2 Coast Trail

A Plan to Bring the East Coast Greenway to Downtown Jacksonville

Greenwa

East Coast



## Maine to Florida:



greenway.org



# Canadian border to the Florida Keys: Moose to the Manatee





#### Connecting local and regional trails together.

The East Coast Greenway is over 1/3 complete with more than 1,000 miles of shared-use biking and walking paths, being linked together up and down the coast.



greenway.org

#### The East Coast Greenway is more than a trail.





#### It's a tourism attraction, good for local business.



greenway.org

## It's a community center bringing people together.





## It's infrastructure that tackles climate change.



greenway.org

#### It's access to nature and mental health.



REGIONAL BICYCLE NETWORK



The Core to Coast Trail will connect Downtown Jacksonville to the Beaches.







RAISE Grants Rebuilding American Infrastructure with Sustainability and Equity

#### 2022 USDOT RAISE Grant: Core-2-Coast Study







#### **Bicycle Commuters**

Percentage of residents that reported riding a bicycle to work: 2015-2019 American Community Survey (ACS)



Source: policymap.com/maps





CITY OF JACKSONVILLE, FLORIDA **Pedestrian and Bicycle Master Plan** 



"A significant number of bicyclists were observed using the sidewalk rather than the roadway. Of the total 250 bicyclists observed during the counts, almost 150 were riding on the sidewalk."