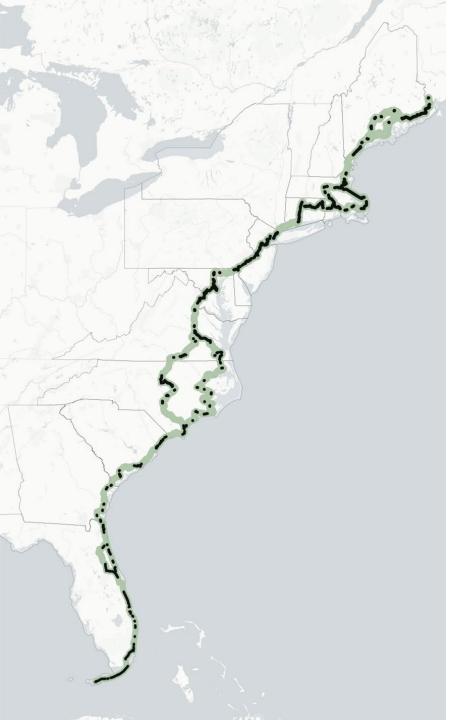

# Canadian border to the Florida Keys: Moose to the Manatee

#### Connecting local and regional trails together.

The East Coast Greenway is over 1/3 complete with more than 1,000 miles of shared-use biking and walking paths, being linked together up and down the coast.