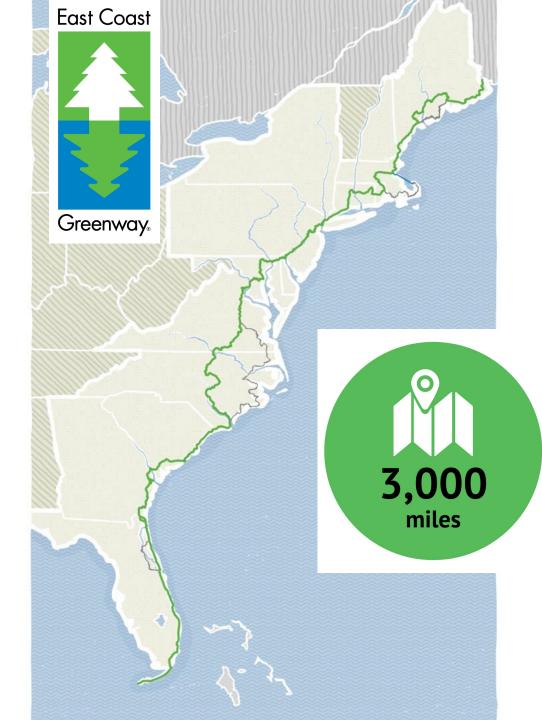

## Maine to Florida:

greenway.org

# Canadian border to the Florida Keys: Moose to the Manatee

#### Connecting local and regional trails together.

The East Coast Greenway is over 1/3 complete with more than 1,000 miles of shared-use biking and walking paths, being linked together up and down the coast.