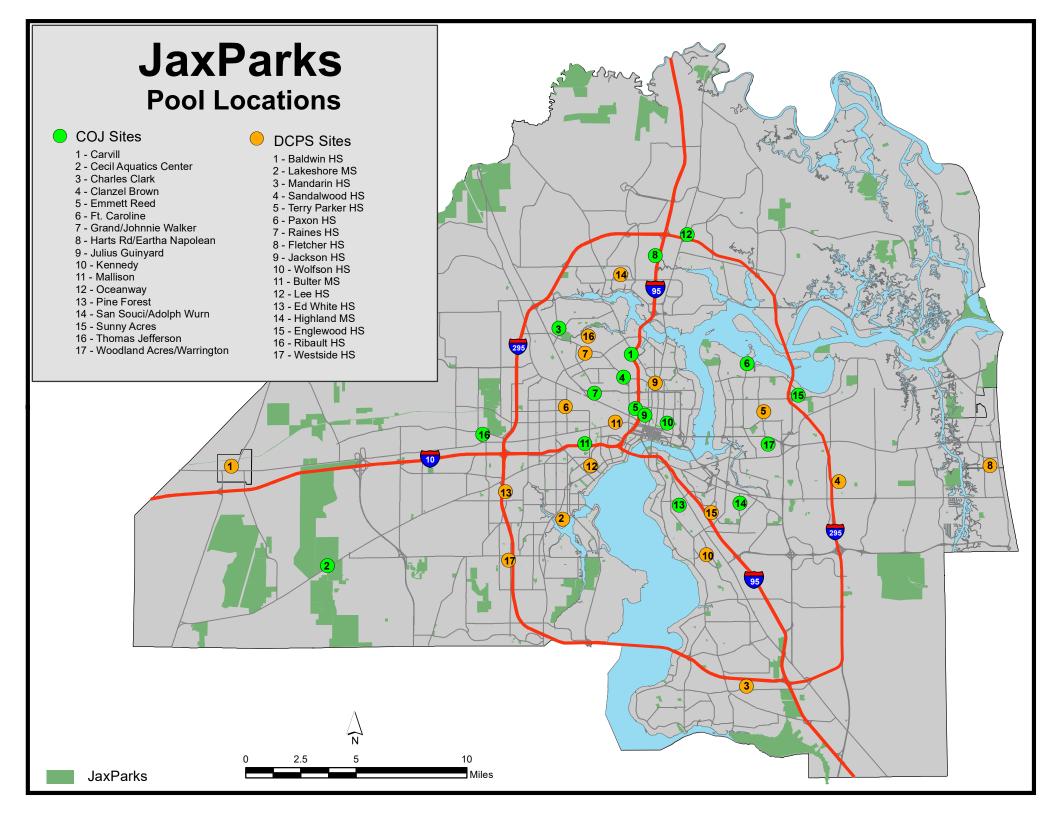

#### EXHIBIT C-3

List of Pools under the Joint Use Agreement Between the City of Jacksonville and the Duval County School Board

| SCHOOL<br>NUMBER | SCHOOL NAME                       |  |  |  |  |  |  |
|------------------|-----------------------------------|--|--|--|--|--|--|
| 38               | Baldwin Middle-Senior             |  |  |  |  |  |  |
| 33               | Lee, Robert E. Senior             |  |  |  |  |  |  |
| 35               | Jackson, Andrew Senior            |  |  |  |  |  |  |
| 69               | Lake Shore Middle                 |  |  |  |  |  |  |
| 75               | Paxon School for Advanced Studies |  |  |  |  |  |  |
| 86               | Parker, Terry Senior              |  |  |  |  |  |  |
| 90               | Englewood Senior                  |  |  |  |  |  |  |
| 96               | Ribault, Jean Senior              |  |  |  |  |  |  |
| 165              | Raines, William M. Senior         |  |  |  |  |  |  |
| 168              | Butler, Eugene G. Middle          |  |  |  |  |  |  |
| 223              | Fletcher, Duncan U. Senior        |  |  |  |  |  |  |
| 224              | Wolfson, Samuel Senior            |  |  |  |  |  |  |
| 237              | Sandalwood Senior                 |  |  |  |  |  |  |
| 241              | Westside Senior                   |  |  |  |  |  |  |
| 244              | Highlands Middle                  |  |  |  |  |  |  |
| 248              | White, Edward H. Senior           |  |  |  |  |  |  |
| 260              | Mandarin Senior                   |  |  |  |  |  |  |

#### COJ Pool Name

Cecil Field Aquatics Complex

Johnnie W. Walker (Grand Park) Pool

Oceanway Pool

Robert F. Kennedy Pool

| PARK NAME                               | ADDRESS                       | ZIP   | Council<br>District | Council Member  | CPAC District | ТҮРЕ         |
|-----------------------------------------|-------------------------------|-------|---------------------|-----------------|---------------|--------------|
| 103rd Street Sports Complex             | 10244 103rd St                | 32222 | 12                  | Randy White     | 4             | Special      |
| A. Phillip Randolph Heritage Park       | 1096 A. Phillip Randolph Blvd | 32206 | 7                   | Reggie Gaffney  | 1             | Neighborhood |
| Adams Park                              | 3419 Riverside Ave.           | 32205 | 14                  | Randy DeFoor    | 5             | Neighborhood |
| Adolph Wurn Park                        | 2115 Dean Rd                  | 32216 | 4                   | Kevin Carrico   | 3             | Community    |
| Alberts Field                           | 12073 Brady Rd                | 32223 | 6                   | Michael Boylan  | 3             | Community    |
| Alejandro Garces Camp Tomahawk Park     | 8419 San Ardo Road            | 32217 | 5                   | LeAnna Cumber   | 3             | Community    |
| Alexandria Oaks Park                    | 1620 Marco Place              | 32207 | 5                   | LeAnna Cumber   | 3             | Neighborhood |
| Alimacani Elementary Park               | 2051 San Pablo Rd             | 32224 | 3                   | Aaron Bowman    | 2             | Neighborhood |
| Alimacani Park/Boat Ramp                | 11080 Heckscher Drive         | 32226 | 2                   | Al Ferraro      | 6             | Preservation |
| Andrew Jackson Pool                     | 3816 Main Street              | 32206 | 7                   | Reggie Gaffney  | 1             | Pool         |
| Angelina Danese Park                    | 3310 St. Augustine Road       | 32207 | 5                   | LeAnna Cumber   | 3             | Neighborhood |
| Archie Dickinson Park                   | 404 Jackson Road              | 32225 | 1                   | Joyce Morgan    | 2             | Undeveloped  |
| Argyle Forest Park                      | 8533 Acanthus Dr              | 32244 | 14                  | Randy DeFoor    | 4             | Community    |
| Arlington Road Boat Ramp                | 5130 Arlington Road           | 32211 | 1                   | Joyce Morgan    | 2             | Ramp         |
| Arlington Lions Club Park               | 4322-1 Richard Denby Gatlin   | 32277 | 1                   | Joyce Morgan    | 2             | Community    |
| Arlingwood Park                         | 1537 Millcreek Road           | 32211 | 1                   | Joyce Morgan    | 2             | Neighborhood |
| Atlantic Beach Elementary               | 298 Sherry Dr.                | 32233 | 13                  | Rory Diamond    | 2             | Neighborhood |
| Atlantic Highlands Park                 | 1725 Sunnyside Ave            | 32224 | 3                   | Aaron Bowman    | 2             | Neighborhood |
| Baker Point Park                        | 4045 San Juan Ave             | 32210 | 14                  | Randy DeFoor    | 4             | Undeveloped  |
| Baker-Skinner Park                      | 7641 Powers Avenue            | 32217 | 5                   | LeAnna Cumber   | 3             | Community    |
| Baldwin Middle/High School Pool         | 345 North Chestnut Street     | 32234 | 12                  | Randy White     | 4             | Pool         |
| Balis Community Center [Southside Park] | 1999 San Marco Blvd           | 32207 | 5                   | LeAnna Cumber   | 3             | Center       |
| Balis Park                              | 1999 San Marco Blvd           | 32207 | 5                   | LeAnna Cumber   | 3             | Neighborhood |
| Barney Browning Park                    | 6014 Norwood Avenue           | 32208 | 8                   | Ju'Coby Pittman | 5             | Neighborhood |
| Bay and Broad Pocket Park               | 529 Bay St. W                 | 32202 | 7                   | Reggie Gaffney  | 1             | Neighborhood |
| Bayorcor Property                       | 3802 University Club Blvd.    | 32277 | 1                   | Joyce Morgan    | 2             | Undeveloped  |
| Beach & Peach Urban Park                | 10013 Anders Blvd.            | 32246 | 4                   | Kevin Carrico   | 3             | Preservation |
| Beach Blvd. Boat Ramp                   | 8540 Beach Blvd               | 32216 | 4                   | Kevin Carrico   | 3             | Ramp         |
| Beachwood Center & Park                 | 11758 Marina Drive            | 32246 | 4                   | Kevin Carrico   | 2             | Community    |
| Bee Street Park                         | 720 South Shores Road         | 32207 | 5                   | LeAnna Cumber   | 3             | Undeveloped  |
| Belmonte Park                           | 1440 Belmonte Avenue          | 32207 | 5                   | LeAnna Cumber   | 3             | Undeveloped  |
| Belvedere Park & Center                 | 1400 Belvedere Ave.           | 32205 | 14                  | Randy DeFoor    | 5             | Neighborhood |
| Bent Creek Golf Course                  | 10440 Tournament Lane         | 32222 | 12                  | Randy White     | 4             | Golf         |
| Berkman Plaza                           | 400 E Bay Street              | 32202 | 2                   | Reggie Gaffney  | 1             | Pocket       |
| Bert Maxwell Boat Ramp                  | 680 Broward Road              | 32218 | 8                   | Ju'Coby Pittman | 6             | Ramp         |
| Bethesda Center                         | 10790 Key Haven               | 32218 | 8                   | Ju'Coby Pittman | 6             | Center       |
| Bethesda Park                           | 10790 Key Haven               | 32218 | 8                   | Ju'Coby Pittman | 6             | Community    |
| Bettes Park                             | 3800 Bettes Circle            | 32210 | 14                  | Randy DeFoor    | 4             | Neighborhood |
| Betz-Tiger Point Preserve               | 13990 Pumpkin Hill Road       | 32226 | 2                   | Al Ferraro      | 6             | Preservation |