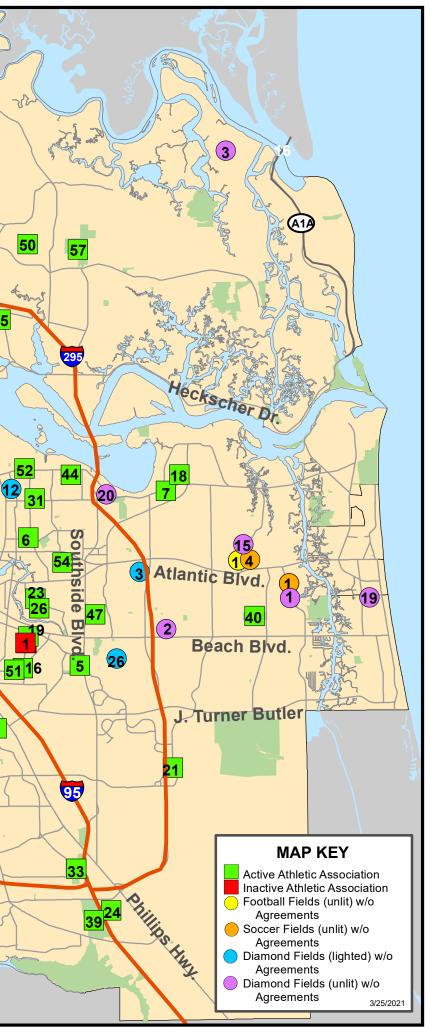

#### **JaxParks Athletic Fields** (14)**Athletic Association Sites - Active** Diamond Fields w/o Agreements (lighted) Diamond Fields w/o Agreements (unlit) 95 1 - Alberts Field 1 - Barnev Browning Park 1 - Alimacani Elementary Park 2 - Beverly Hills Park 2 - Argyle Forest Park 2 - Beachwood Center & Park 3 - Brookview Elementary Park 3 - Black Hammock Island Park 3 - Baker Skinner Park 4 - Bob Hayes Sports Complex 4 - Florida C. Dwight Park 4 - Brooklyn Park 17 5 - Brackridge Park 5 - Forestview Park 5 - Carvill Park & Pool 6 - Glen Myra Park 6 - Bruce Park 6 - Crystal Springs Elementary 7 - Henry L. Brown Kooker Park 7 - Fishweir Park 7 - Buck Park 8 - J. Gardner "Nip" Sams Memorial Park 8 - Henry J. Klutho Park 8 - Burnett Park 9 - Jacksonville Heights Elementary Playground 9 - Catherine Hester McNair Park 9 - Home Gardens Park New Kings 10 - Johnnie Walker Park 10 - Cecil Recreation Complex 10 - Huguenot Park 11 - Julius Guinvard Park 11 - John D. Liverman Park 11 - Charles Clark Park 12 - Chuck Rogers Park 12 - Justina Road Elementary Park 12 - Joseph Stilwell Middle School Park 13 - Lew Brantley Park 13 - Lakeshore Middle School 13 - Clanzel T. Brown Park 14 - Mallison Park and Center 14 - Criswell Park 14 - Lannie Road Park 45 22 15 - Maxville Park 15 - Dinsmore Park 15 - Leonard Abess Park 42 16 -Drew Park 16 - Oceanway Center and Park 16 - Riverview Park Ro 15 17 - Robert F. Kennedy Park 17 - Rvder Park 17 - Earl Johnson Memorial Park 18 - Russell "Bill" Cook Jr. Park 18 - S. A. Hull Elementary School Park 18 - Ed Austin Regional Park (16) 19 - Fletcher Morgan Park 19 - San Jose Elementary Park 19 - San Pablo Elementary Playground 20 - Simonds-Johnson Park 20 - Flossie Brunson Park 20 - Sunnv Acres 21 - St. Nicholas Playground 21- Fort Family Regional Park 21 - Wigmore Park 9 22 - Garden City Elementary Park 22 - Tallulah Park 23 - Terrace Park 23 - Glvnlea Park 24 - Greenland Park 24 - Westside Park 25 - Wheat Road Park 25 - Hammond Park 26 - Holidav Hill Elem Park 26 - Windy Hill Elementary Park 29 27 - Woodstock Park 27 - J.E.B. Stuart Park 28 - Jacksonville Heights Elementary 25 17) 29 - James Fields Park 30 - Johnnie Walker Park 23 27 31 - Lake Lucina Elem. Park 49 32 - Lem Merrett Park 33 - Losco Road Regional Park 11 32 34 - Mary Lena Gibbs [90] 12 10 35 35 - Murray Hill Playground Park (21) 36 - Normandy Blvd Sports Complex 10 7 37 - Normandy Park Normandy Blvd. 37 38 - Our Community Club Park 41 39 - Palmetto Leaves Regional Park 40 - Patton Park (13)1719 41 - Pine Forest Park 42 - Ray Greene Park 43 - Ringhaver Park 48 301 44 - Rondette Park 5 Blanding 3 45 - San Mateo Little League Park 10 46 - Scott Park 43 47 - Southside Estates Elem. Park 48 - Taye Brown Regional Park 295 49 - Thomas Jefferson Park 50 - Tom Marshall Park 51 - Victoria Park (15) 52 - Victory Park 53 - Walter Anderson Park 54 - Warrington Park 8 55 - Wesconnett Elem Park Football Fields w/o Agreements (unlit) 56 - Whitehouse Park 1 - Leonard Abess Park 57 - William Sheffield Regional Park 58 - Willowbranch Park 1 53 59 - Yancey Park Soccer Fields w/o Agreements (unlit) 1 - Alimacani Elementary Park Athletic Association Sites - Inactive 2 - Blue Cypress Regional Park 3 - Bob Hayes Soccer Complex 1 - Adolph Wurn Park 4 - Leonard Abess Park 2 - Henry L. Brown Kooker Park 5 - Lew Brantley Park 3 - Lew Brantley Park