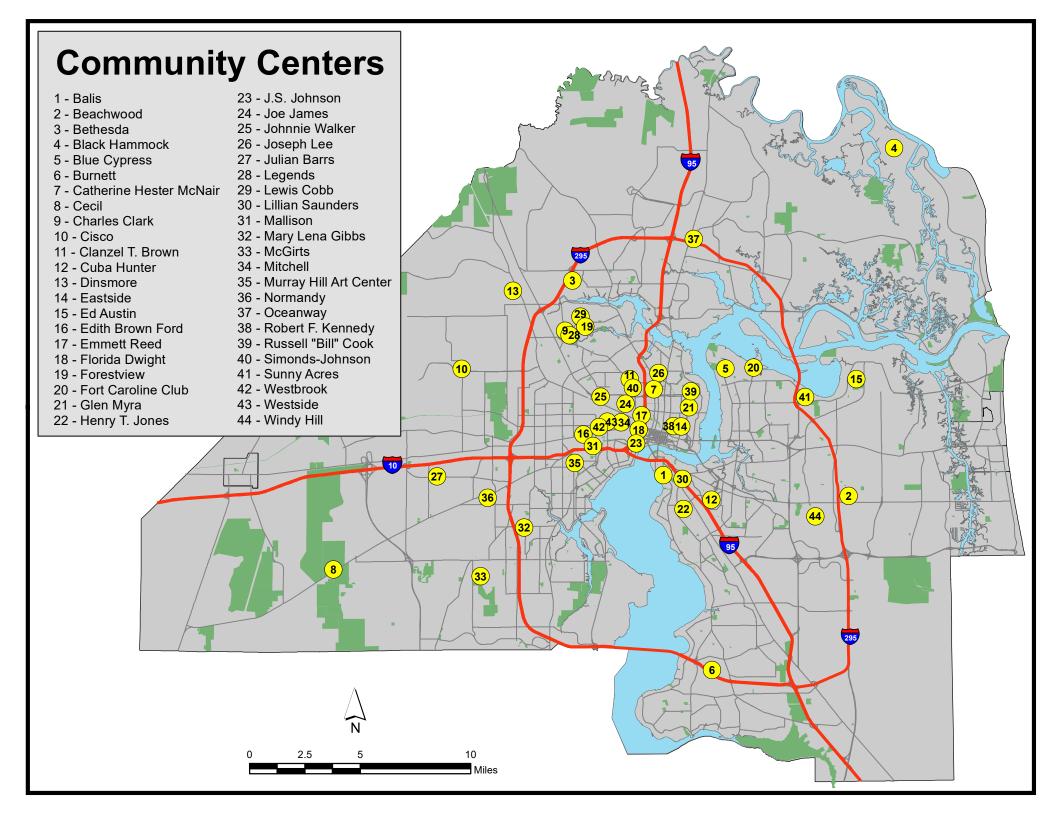

# **Community Centers**

| Center                                        | Council District | Address                               | Partnership                     |
|-----------------------------------------------|------------------|---------------------------------------|---------------------------------|
| Balis Community Center                        | 5                | 1513 LaSalle Street [fax 255-6634]    |                                 |
| Beachwood Community Center                    | 4                | 11758 Marina Drive, 32246             |                                 |
| Bethesda Community Center                     | 8                | 10790 Key Haven Boulevard             |                                 |
| Black Hammock Community Center                | 2                | 15770 Sawpit Road                     |                                 |
| Blue Cypress Community Center                 | 1                | 4012 University Boulevard West        |                                 |
| Burnett Community Center                      | 6                | 3740 Burnett Park Road                | Art League of Jacksonville, Inc |
| Catherine Hester McNair Community Center      | 7                | 561 25th St W                         | Bridge the Gap                  |
| Cecil Field Community Center                  | 12               | 13951 Normandy Boulevard              |                                 |
| Charles Clark Community Center                | 10               | 8793 Sibbald Road                     |                                 |
| Cisco Gardens Community Center                | 8                | 4238 Jones Road                       |                                 |
| Clanzel T. Brown Com. Center                  | 8                | 4575 Moncrief Road                    | Boys & Girls Club               |
| Cuba Hunter Center and Gym                    | 5                | 4380 Bedford Road                     |                                 |
| Dinsmore Community Center                     | 8                | 7322 Civic Club Drive                 |                                 |
| Eastside Community Center                     | 7                | 1051 Franklin St                      | PAL                             |
| Ed Austin Community Center                    | 2                | 11751 McCormick Rd                    | PAL                             |
| Edith B. Ford Community Center (Woodstock)    | 9                | 2839 West Beaver Street               | Don't Miss A Beat, Inc          |
| Emmett Reed Center and Gym                    | 8                | 1093 West 6th Street                  | Various                         |
| Forestview Community Center                   | 10               | 4203 Kendle Drive                     |                                 |
| Fort Caroline Community Center                | 1                | 4131 Ferber Road                      |                                 |
| Glen Myra Community Center                    | 7                | 1429 Winthrop St                      | Heart for Children, Inc         |
| Henry T. Jones Com Center                     | 5                | 3856 Grant Road                       |                                 |
| J.S. Johnson Community Center                 | 7                | 1112 Jackson St                       | Don't Miss A Beat, Inc          |
| Joe James Community Center                    | 8                | 1631 Hurst Place                      |                                 |
| Johnnie Walker Com Center (Grand Park)        | 9                | 2500 West 20th Street                 |                                 |
| Joseph Lee Community Center                   | 7                | 5120 Perry St                         |                                 |
| Julian W. Barrs Com Center (Crystal Springs)  | 7                | 10151 Crystal Springs Road            |                                 |
| Legends Community Center                      | 10               | 5130 Soutel Drive                     |                                 |
| Lewis-Cobb (Beverly Hills) Community Center   | 10               | 4511 Portsmouth Drive                 |                                 |
| Lillian Saunders Community Center             | 5                | 2750 Bartley Cir                      | Family Nurturing Center of FL   |
| Mallison Community Center                     | 9                | 441 Day St                            | PAL                             |
| Mary Lena Gibbs Com Center                    | 10               | 6974 Wilson Boulevard [fax: 255-6632] | S.O.C.K./S.O.S. Academy         |
| Mayport Community Center [under construction] | 13               | 48870 Ocean Street                    |                                 |
| McGirts Creek Community Center                | 10               | 8435 118th Street                     | Vision of Excellence            |
| Mitchell Community Center                     | 9                | 1010 Acorn st                         |                                 |
| Murray Hill Art Center                        | 14               | 4327 Kerle St                         | Art League of Jacksonville, Inc |
| Normandy Community Center                     | 12               | 1751 Lindsey Rd                       |                                 |
| Oceanway Community Center                     | 7                | 12215 Sago Avenue West                |                                 |

# **Community Centers**

| Center                               | Council District | Address                | Partnership                              |
|--------------------------------------|------------------|------------------------|------------------------------------------|
| Robert F Kennedy Community Center    | 7                | 1133 Ionia Street      | Various                                  |
| Russell "Bill" Cook Community Center | 7                | 3300 Jones St          |                                          |
| Simonds Johnson Community Center     | 8                | 3730 Moncrief Rd       |                                          |
| Sunny Acres Community Center         | 2                | 2850 Wompi Dr          |                                          |
| Westbrook Community Center           | 9                | 5900 Tampico Rd W      | Unity Christian Fellowship Ministry, Inc |
| Westside Community Center            | 9                | 1083 Line Street       |                                          |
| Windy Hill Community Center          | 4                | 10445 Anders Boulevard |                                          |
| Woodland Acres Community Center      | 1                | 8200 Kona Ave          | Revitalize Arlington                     |