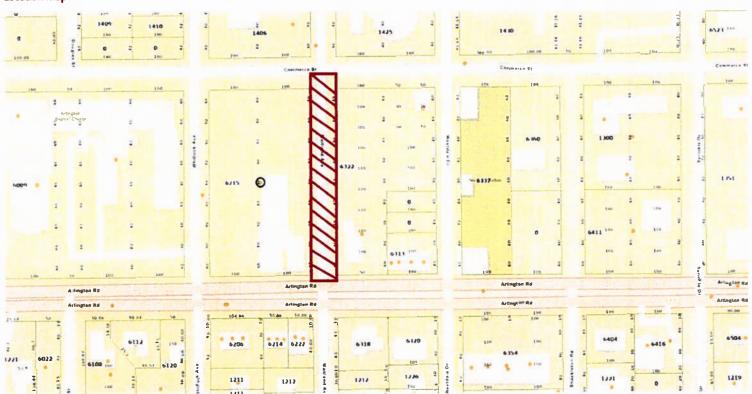

## **EXHIBIT "A"**

A PORTION OF MAITLAND AVENUE (FORMERLY 10<sup>TH</sup> STREET) LYING BETWEEN BLOCKS 37 AND 44, AS SHOWN ON PLAT OF ARLINGTON HEIGHTS AS RECORDED IN PLAT BOOK 4, PAGE 19 OF THE CURRENT PUBLIC RECORDS OF DUVAL COUNTY, FLORIDA. SAID PORTION OF MAITLAND AVENUE BEING BOUNDED ON THE NORTH BY COMMERCE STREET (FORMERLY MAIN STREET) AND ON THE SOUTH BY ARLINGTON ROAD (FORMERLY ELIZABETH AVENUE).

## **Maitland Avenue**

RE# 141435 000 & 141462 0005 (for location purposes)

## **Location Map**