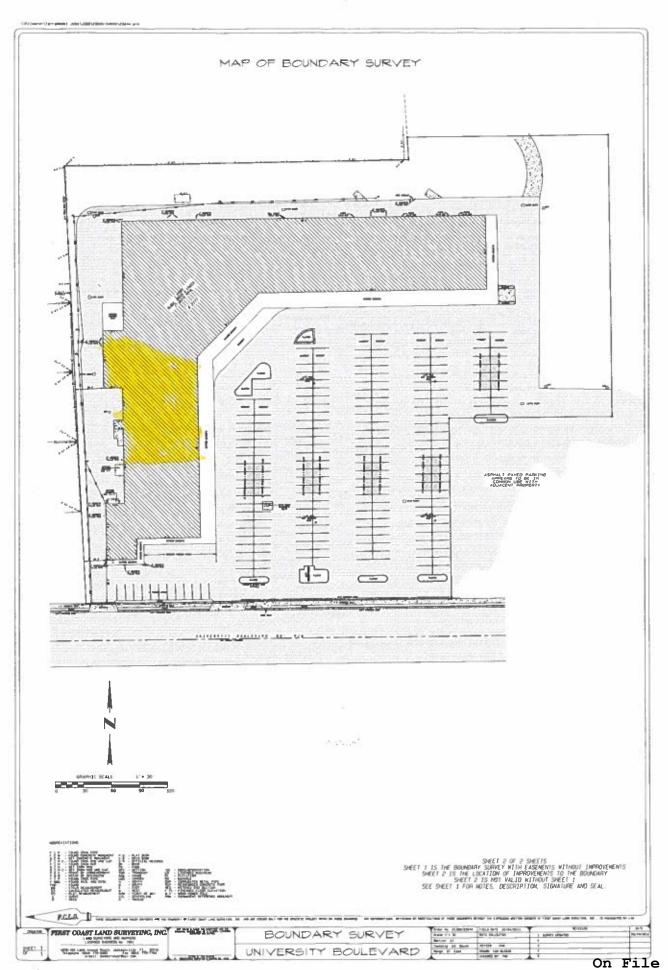

**Primary Site Address** 2777 W UNIVERSITY BLVD Jacksonville FL 32217Official Record Book/Page 16064-02169

Tile # 7507

#### **2777 W UNIVERSITY BLVD**

| Property Detail | 147857-0200                                                  |
|-----------------|--------------------------------------------------------------|
| RE #            | 147637-0200                                                  |
| Tax District    | GS                                                           |
| Property Use    | 1692 Shopping Ctr/Nbhd                                       |
| # of Buildings  | 1                                                            |
| Legal Desc.     | For full legal description see<br>Land & Legal section below |
| Subdivision     | 02712 HOOVERS S/D                                            |
| Total Area      | 243564                                                       |