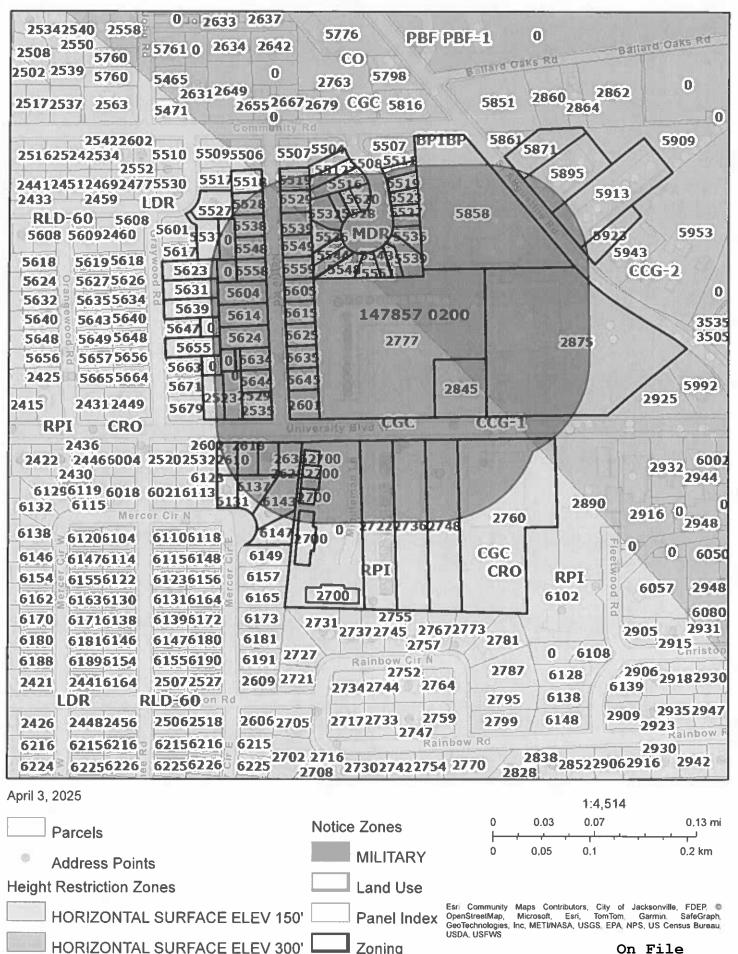

For Official Use Only

| Current Zoning District: CCG-/                                                                                  | Current Land Use Category: CGC                                                                                                                                                                                                                                                                                                                                                                                                                                                                                                                                                                                                                                                                                                                                                                                                                                                                                                                                                                                                                                                                                                                                                                                                                                                                                                                                                                                                                                                                                                                                                                                                                                                                                                                                                                                                                                                                                                                                                                                                                                                                                                 |  |
|-----------------------------------------------------------------------------------------------------------------|--------------------------------------------------------------------------------------------------------------------------------------------------------------------------------------------------------------------------------------------------------------------------------------------------------------------------------------------------------------------------------------------------------------------------------------------------------------------------------------------------------------------------------------------------------------------------------------------------------------------------------------------------------------------------------------------------------------------------------------------------------------------------------------------------------------------------------------------------------------------------------------------------------------------------------------------------------------------------------------------------------------------------------------------------------------------------------------------------------------------------------------------------------------------------------------------------------------------------------------------------------------------------------------------------------------------------------------------------------------------------------------------------------------------------------------------------------------------------------------------------------------------------------------------------------------------------------------------------------------------------------------------------------------------------------------------------------------------------------------------------------------------------------------------------------------------------------------------------------------------------------------------------------------------------------------------------------------------------------------------------------------------------------------------------------------------------------------------------------------------------------|--|
| Exception Sought: Retail Sole + Bervice of ul alcoholic beverages for on-premares una parlors Council District: | Applicable Section of Ordinance Code:  656.313 A. TV (C)(1)+(14)  Planning District: 3                                                                                                                                                                                                                                                                                                                                                                                                                                                                                                                                                                                                                                                                                                                                                                                                                                                                                                                                                                                                                                                                                                                                                                                                                                                                                                                                                                                                                                                                                                                                                                                                                                                                                                                                                                                                                                                                                                                                                                                                                                         |  |
| Previous Zoning Applications Filed (provide applicat $E$ - $89$ - $210$                                         | ion numbers):<br>E - 15 - 85                                                                                                                                                                                                                                                                                                                                                                                                                                                                                                                                                                                                                                                                                                                                                                                                                                                                                                                                                                                                                                                                                                                                                                                                                                                                                                                                                                                                                                                                                                                                                                                                                                                                                                                                                                                                                                                                                                                                                                                                                                                                                                   |  |
| Notice of Violation(s): none found                                                                              | A STATE OF THE PARTY OF THE PAR |  |
| Number of Signs to Post: / Amount of Fee                                                                        | 25 1719. Zoning Asst. Initials: CIR                                                                                                                                                                                                                                                                                                                                                                                                                                                                                                                                                                                                                                                                                                                                                                                                                                                                                                                                                                                                                                                                                                                                                                                                                                                                                                                                                                                                                                                                                                                                                                                                                                                                                                                                                                                                                                                                                                                                                                                                                                                                                            |  |
| Neighborhood Associations: none                                                                                 |                                                                                                                                                                                                                                                                                                                                                                                                                                                                                                                                                                                                                                                                                                                                                                                                                                                                                                                                                                                                                                                                                                                                                                                                                                                                                                                                                                                                                                                                                                                                                                                                                                                                                                                                                                                                                                                                                                                                                                                                                                                                                                                                |  |
| Overlay: none                                                                                                   |                                                                                                                                                                                                                                                                                                                                                                                                                                                                                                                                                                                                                                                                                                                                                                                                                                                                                                                                                                                                                                                                                                                                                                                                                                                                                                                                                                                                                                                                                                                                                                                                                                                                                                                                                                                                                                                                                                                                                                                                                                                                                                                                |  |
|                                                                                                                 |                                                                                                                                                                                                                                                                                                                                                                                                                                                                                                                                                                                                                                                                                                                                                                                                                                                                                                                                                                                                                                                                                                                                                                                                                                                                                                                                                                                                                                                                                                                                                                                                                                                                                                                                                                                                                                                                                                                                                                                                                                                                                                                                |  |
| PROPERTY INFORMATION                                                                                            |                                                                                                                                                                                                                                                                                                                                                                                                                                                                                                                                                                                                                                                                                                                                                                                                                                                                                                                                                                                                                                                                                                                                                                                                                                                                                                                                                                                                                                                                                                                                                                                                                                                                                                                                                                                                                                                                                                                                                                                                                                                                                                                                |  |
| 1. Complete Property Address: 2777 UNIVERSITY BLVD W                                                            | 2. Real Estate Number: 147857-0200                                                                                                                                                                                                                                                                                                                                                                                                                                                                                                                                                                                                                                                                                                                                                                                                                                                                                                                                                                                                                                                                                                                                                                                                                                                                                                                                                                                                                                                                                                                                                                                                                                                                                                                                                                                                                                                                                                                                                                                                                                                                                             |  |
| 3. Land Area (Acres):<br>243,564                                                                                | 4. Date Lot was Recorded:                                                                                                                                                                                                                                                                                                                                                                                                                                                                                                                                                                                                                                                                                                                                                                                                                                                                                                                                                                                                                                                                                                                                                                                                                                                                                                                                                                                                                                                                                                                                                                                                                                                                                                                                                                                                                                                                                                                                                                                                                                                                                                      |  |
| 5. Property Located Between Streets:                                                                            | 6. Utility Services Provider:                                                                                                                                                                                                                                                                                                                                                                                                                                                                                                                                                                                                                                                                                                                                                                                                                                                                                                                                                                                                                                                                                                                                                                                                                                                                                                                                                                                                                                                                                                                                                                                                                                                                                                                                                                                                                                                                                                                                                                                                                                                                                                  |  |
| SAN JOSE AND OLD ST AUGUSTINE RD                                                                                | City Water / City Sewer                                                                                                                                                                                                                                                                                                                                                                                                                                                                                                                                                                                                                                                                                                                                                                                                                                                                                                                                                                                                                                                                                                                                                                                                                                                                                                                                                                                                                                                                                                                                                                                                                                                                                                                                                                                                                                                                                                                                                                                                                                                                                                        |  |
|                                                                                                                 | Well / Septic                                                                                                                                                                                                                                                                                                                                                                                                                                                                                                                                                                                                                                                                                                                                                                                                                                                                                                                                                                                                                                                                                                                                                                                                                                                                                                                                                                                                                                                                                                                                                                                                                                                                                                                                                                                                                                                                                                                                                                                                                                                                                                                  |  |
| 7. Current Property Use:<br>SHOPPING CENTER NPHD                                                                |                                                                                                                                                                                                                                                                                                                                                                                                                                                                                                                                                                                                                                                                                                                                                                                                                                                                                                                                                                                                                                                                                                                                                                                                                                                                                                                                                                                                                                                                                                                                                                                                                                                                                                                                                                                                                                                                                                                                                                                                                                                                                                                                |  |
| 8. Exception Sought:                                                                                            |                                                                                                                                                                                                                                                                                                                                                                                                                                                                                                                                                                                                                                                                                                                                                                                                                                                                                                                                                                                                                                                                                                                                                                                                                                                                                                                                                                                                                                                                                                                                                                                                                                                                                                                                                                                                                                                                                                                                                                                                                                                                                                                                |  |
| USE OF 4COP SFS LICE!                                                                                           | NSE ONSITE, Billard Parle                                                                                                                                                                                                                                                                                                                                                                                                                                                                                                                                                                                                                                                                                                                                                                                                                                                                                                                                                                                                                                                                                                                                                                                                                                                                                                                                                                                                                                                                                                                                                                                                                                                                                                                                                                                                                                                                                                                                                                                                                                                                                                      |  |
| 9. In whose name will the Exception be granted: DIAMOND BILLIARDS                                               | , Dinaid Pari                                                                                                                                                                                                                                                                                                                                                                                                                                                                                                                                                                                                                                                                                                                                                                                                                                                                                                                                                                                                                                                                                                                                                                                                                                                                                                                                                                                                                                                                                                                                                                                                                                                                                                                                                                                                                                                                                                                                                                                                                                                                                                                  |  |
| Page                                                                                                            | 1of5                                                                                                                                                                                                                                                                                                                                                                                                                                                                                                                                                                                                                                                                                                                                                                                                                                                                                                                                                                                                                                                                                                                                                                                                                                                                                                                                                                                                                                                                                                                                                                                                                                                                                                                                                                                                                                                                                                                                                                                                                                                                                                                           |  |

#### **2777 W UNIVERSITY BLVD**

| Property Detail | 147857-0200                                                  |
|-----------------|--------------------------------------------------------------|
| RE #            | 147637-0200                                                  |
| Tax District    | GS                                                           |
| Property Use    | 1692 Shopping Ctr/Nbhd                                       |
| # of Buildings  | 1                                                            |
| Legal Desc.     | For full legal description see<br>Land & Legal section below |
| Subdivision     | 02712 HOOVERS S/D                                            |
| Total Area      | 243564                                                       |

#### Land & Legal 🍱

| LN | Code | Use<br>Description | Zoning<br>Assessment | Front | Depth | Category | Land<br>Units | Land Type         | Land Value     |
|----|------|--------------------|----------------------|-------|-------|----------|---------------|-------------------|----------------|
| 1  | 1000 | COMMERCIAL         | CCG-1                | 0.00  | 0.00  | Common   | 244,807.00    | Square<br>Footage | \$1,518,783.00 |