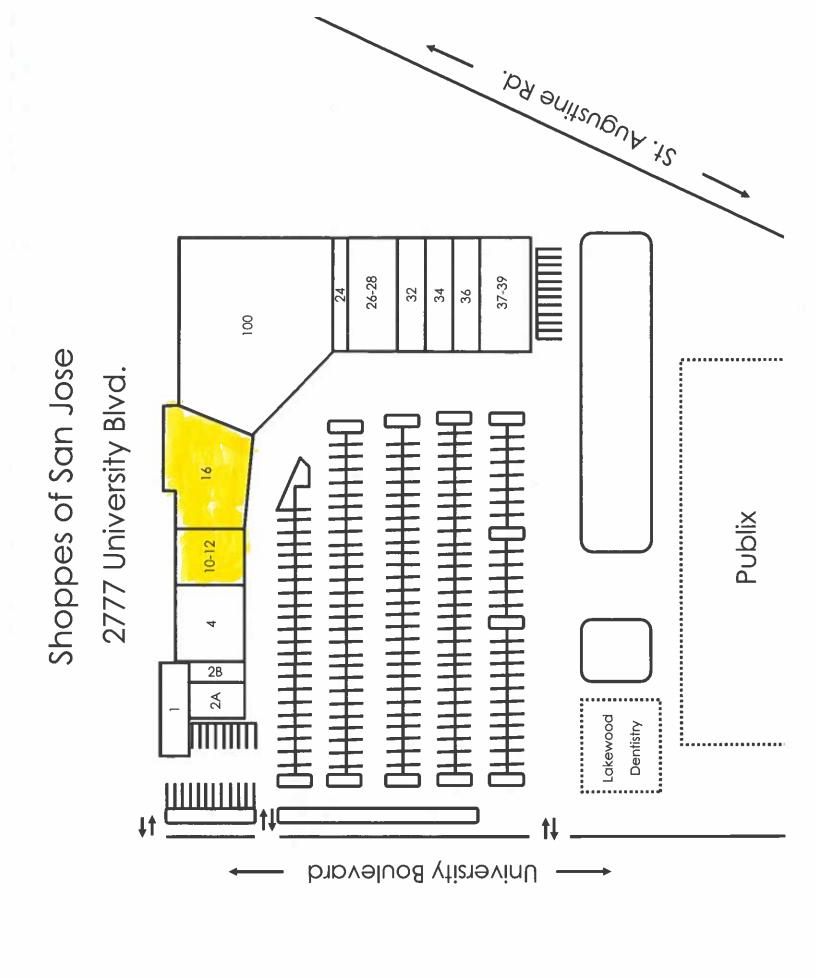

I am writing to formally request a zoning exception for the use of a liquor license at Diamond Billiards, located at 2777 University Boulevard West. Our business is currently in the process of obtaining a liquor license, and we seek your approval to allow this usage under the current zoning regulations.

It is important to note that this location previously operated as a pool hall and held a valid liquor license for several years prior to our occupancy. We intend to continue the tradition of offering a safe, welcoming entertainment venue for adults, with billiards and refreshments being central to the experience. Our business model closely mirrors that of the previous establishment, and we aim to maintain the same standards and community-friendly environment.