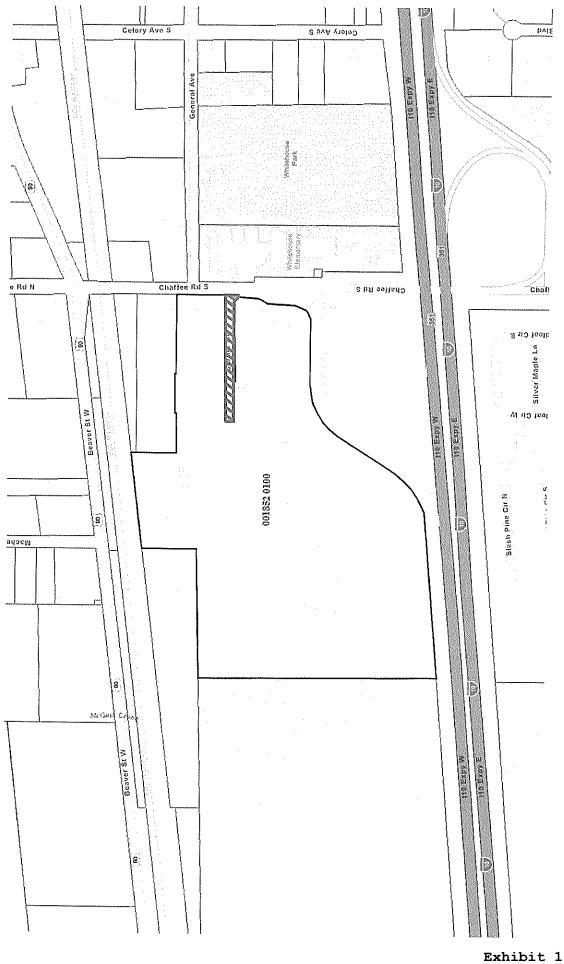

## 001852-0100

## Location Map



Page 1 of 4



## 001852-0100

Aerial Map



Exhibit 1 Page 2 of 4



Page 3 of 4

## RIGHT-OF-WAY CLOSURE EXHIBIT QUIKTRIP NO. 7287 SE ONE-QUARTER, SECTION 24, TOWNSHIP 2 S, RANGE 24 E DUVAL COUNTY, FLORIDA

A parcel of land lying in the Southeast One-Quarter, Section 24, Township 2 South, Range 24 East, Duval County, Florida and being more particularly described as follows:

Begin at a set 5/8" capped rebar (L.B. 8365) lying at the southeastern end of the mitered corner intersection of the southerly right-of-way of Gurtler Road (variable right-of-way) and the westerly right-of-way of Chaffee Road (variable right-of-way); thence run North 43 degrees 37 minutes 11 seconds West along said mitered corner for a distance of 29.92 feet to a set 5/8" capped rebar (LB 8365); thence leaving said