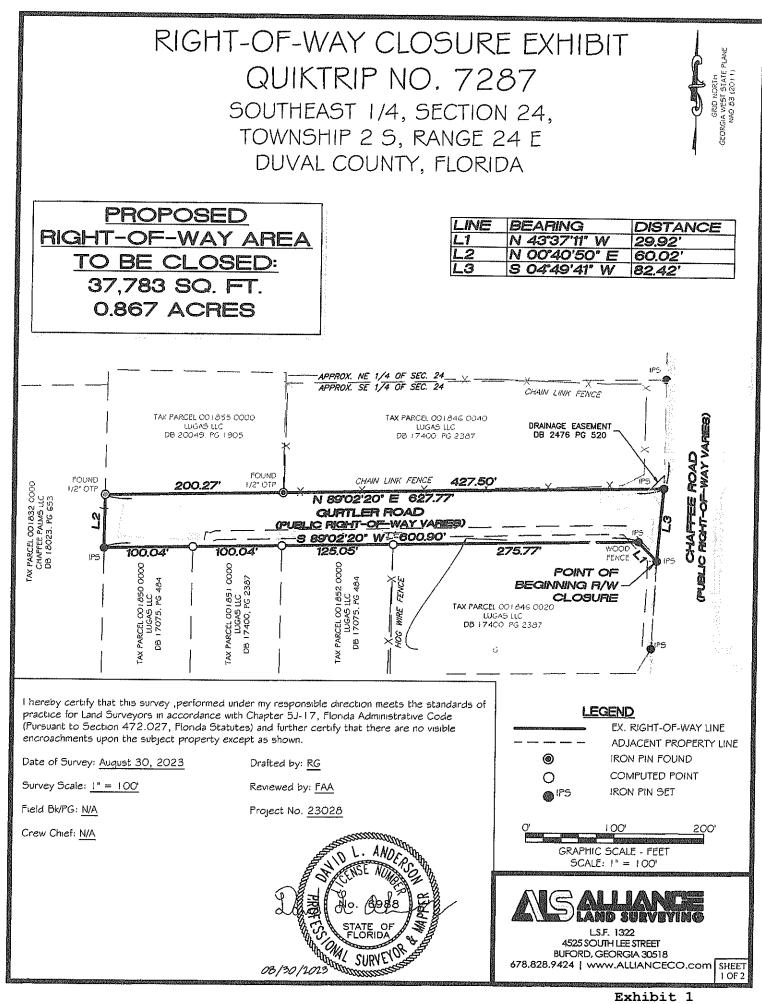

## RIGHT-OF-WAY CLOSURE EXHIBIT QUIKTRIP NO. 7287 SE ONE-QUARTER, SECTION 24, TOWNSHIP 2 S, RANGE 24 E DUVAL COUNTY, FLORIDA

A parcel of land lying in the Southeast One-Quarter, Section 24, Township 2 South, Range 24 East, Duval County, Florida and being more particularly described as follows:

Begin at a set 5/8" capped rebar (L.B. 8365) lying at the southeastern end of the mitered corner intersection of the southerly right-of-way of Gurtler Road (variable right-of-way) and the westerly right-of-way of Chaffee Road (variable right-of-way); thence run North 43 degrees 37 minutes 11 seconds West along said mitered corner for a distance of 29.92 feet to a set 5/8" capped rebar (LB 8365); thence leaving said mitered corner run South 89 degrees 02 minutes 20 seconds West along said southerly right-of-way of Gurtler Road for a distance of 600.90 feet to a set 5/8" capped rebar (LB 8365); thence leaving said southerly right-of-way of Gurtler Road for a distance of 600.90 feet to a set 5/8" capped rebar (LB 8365); thence leaving said southerly right-of-way run North 00 degrees 40 minutes 50 seconds East for a distance 60.02 feet to a found 1/2" open top pipe lying on the northerly right-of-way of the aforementioned Gurtler Road; thence run North 89 degrees 02 minutes 20 seconds East for a distance 627.77 feet to a set 5/8" capped rebar (LB 8365) lying at the intersection of said right-of-way and the aforementioned westerly right-of-way of Chaffee Road; thence leaving said intersection run South 04 degrees 49 minutes 41 seconds West along said westerly right-of-way of Chaffee Road for a distance of 82.42 feet to the Point of Beginning.

Said parcel contains 37,783 square feet, or 0.867 acres.

AP. ROVED DESCRIPTION AGREES WITH MAP CITY ENGINEERS OFFICE TOPO/SURVEY BRANCH By <u>SCC</u> Date 9/6/23

PROJECT #: 23028 DATE: 08/29/2023 DRAWN BY:RG CHECKED BY:FAA