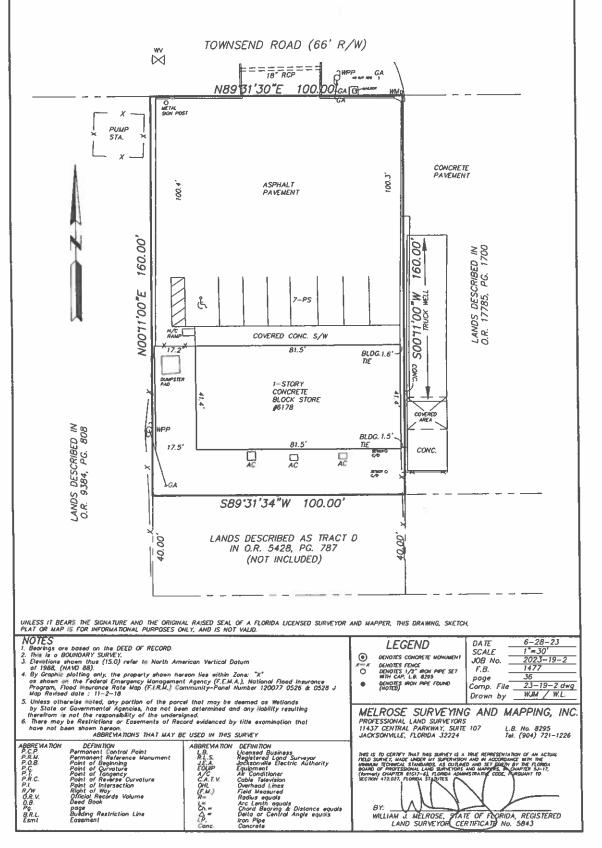

That certain tract or parcel of land being a part of the West ¼ of the Northeast ¼ of the Northwest ¼ of Section 30 and a part of Tract 5, Block 2, Section 30, Township 3 South, Range 26 East, Jacksonville Heights, as recorded in Plat Book 5, page 93 of the current public records of Duval County, Florida. Being more particularly described as beginning at a point in the Southerly right of way line of Townsend Road (a 66 foot right of way), said point being 1255.72 feet Easterly of the Westerly boundary of said Section 30 as measured along the right of way line of Townsend Road; thence North 89 degrees 31 minutes 30 seconds East, along the Southerly right of way line of Townsend Road, 100 feet to a point; thence South 0 degrees 11 minutes West along said line, 200 feet; thence South 89 degrees 31 minutes 34 seconds West 100 feet; thence North 0 degrees 11 minutes East, 200 feet to the point of beginning, Excepting Parcel D as recorded in Official Records Book 5428, page 787.

## MAP SHOWING SURVEY OF

THAT CERTAIN TRACT OR PARCEL OF LAND BEING A PART OF THE WEST 1/4 OF THE NORTHEAST 1/4 OF THE NORTHWEST 1/4 OF SCTION 30 AND A PART OF TRACT 5, BLOCK 2, SECTION 30, TOWNSHIP 3 SOUTH, RANGE 26 EAST, JACKSONVILLE HEIGHTS, AS RECORDED IN PLAT BOOK 5, PAGE 93 OF THE CURRENT PUBLIC RECORDS OF DUVAL COUNTY, FLORIDA. BEING MORE PARTICULARLY DESCRIBED AS BEGINNING AT A POINT IN THE SOUTHERLY RIGHT OF WAY LINE OF TOWNSEND ROAD (A 66 FOOT RIGHT OF WAY), SAID POINT BEING 1255.72 FEET EASTERLY OF THE WESTERLY BOUNDARY OF SAID SECTION 30 AS MEASURED ALONG THE RIGHT OF WAY LINE OF TOWNSEND ROAD; THENCE NORTH 89 DEGREES 31 MINUTES 30 SECONDS EAST, ALONG THE SOUTHERLY RIGHT OF WAY LINE OF TOWNSEND ROAD, 100 FEET TO A POINT; THENCE SOUTH 0 DEGREES 11 MINUTES WEST ALONG SAID LINE, 200 FEET; THENCE SOUTH 89 DEGREES 31 MINUTES 34 SECONDS WEST 100 FEET; THENCE NORTH 0 DEGREES 11 MINUTES EAST, 200 FEET TO THE POINT OF BEGINNING, EXCEPTING PARCEL D AS RECORDED IN OFFICIAL RECORDS BOOK 5428, PAGE 787.