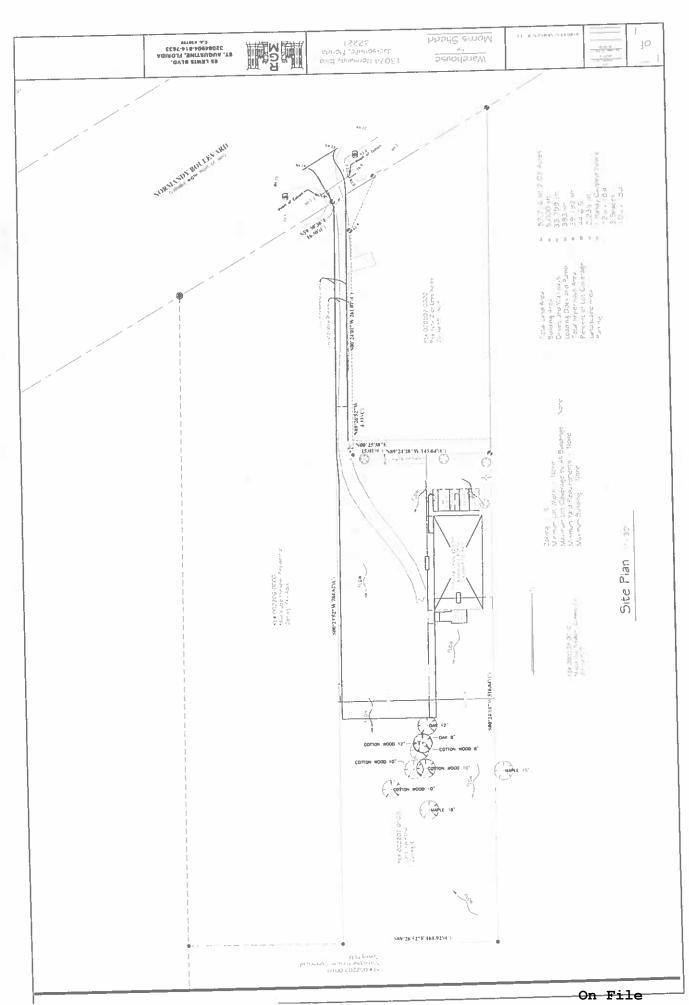

| For Official Use Only                                                                                        |                                       |  |  |  |  |
|--------------------------------------------------------------------------------------------------------------|---------------------------------------|--|--|--|--|
| Current Zoning District:                                                                                     | Current Land Use Category:            |  |  |  |  |
| Deviation Sought:                                                                                            | Applicable Section of Ordinance Code: |  |  |  |  |
| Council District: 12                                                                                         | Planning District:                    |  |  |  |  |
| Previous Zoning Applications Filed (provide applicat                                                         | ion numbers):                         |  |  |  |  |
| Notice of Violation(s):                                                                                      | 2 20 20                               |  |  |  |  |
| none                                                                                                         | Companion                             |  |  |  |  |
| Number of Signs to Post: Amount of Fe                                                                        | Campanion 2001 Zoning Asst. Initials: |  |  |  |  |
| Neighborhood Associations: ハンギン                                                                              |                                       |  |  |  |  |
| Overlay: INDUSTRIAL SAM                                                                                      | tuary                                 |  |  |  |  |
|                                                                                                              |                                       |  |  |  |  |
| PROPERTY INFORMATION                                                                                         |                                       |  |  |  |  |
| 1. Complete Property Address:                                                                                | 2. Real Estate Number:                |  |  |  |  |
| 13074 Normandy Blud                                                                                          | 002207-0100                           |  |  |  |  |
| 3. Land Area (Acres):                                                                                        | 4. Date Lot was Recorded:             |  |  |  |  |
| 2.22                                                                                                         | 11-16-2021                            |  |  |  |  |
| 5. Property Located Between Streets:                                                                         | 6. Utility Services Provider:         |  |  |  |  |
| 5. Property Located Between Streets:  BOW & MIA Memorial PANY                                                | City Water / City Sewer               |  |  |  |  |
| First Coast Expy Well/Septic &                                                                               |                                       |  |  |  |  |
| 7. In whose name will the Deviation be granted:                                                              | د                                     |  |  |  |  |
| 8. Is transferability requested? If approved, the administrative deviation is transferred with the property. |                                       |  |  |  |  |
| Yes                                                                                                          |                                       |  |  |  |  |
| No                                                                                                           |                                       |  |  |  |  |
| Pag                                                                                                          | e 1 of 7                              |  |  |  |  |

| 9. Deviation Sought:                                                                                         |
|--------------------------------------------------------------------------------------------------------------|
| Reduce Required Minimum Lot Area from to feet.                                                               |
|                                                                                                              |
| Increase Maximum Lot Coverage from % to %.                                                                   |
| Increase Maximum Height of Structure from to feet.                                                           |
| Reduce Required Yard(s)                                                                                      |
| Reduce Minimum Number of Off-street Parking Spaces fromto                                                    |
| Increase the Maximum Number of Off-street Parking Spaces fromto                                              |
| Reduce setback for any improvements other than landscaping, visual screening or retention in the             |
| CCG-1 zoning district from a residential zoning district from a minimum of 15 feet to                        |
| Reduce setback for any improvements other than landscaping, visual screening or retention in the             |
| CCG-2 zoning district from a residential zoning district from a minimum of 25 feet to                        |
| Decrease minimum number of loading spaces from required to loading spaces.                                   |
| Reduce the dumpster setback along from the required 5 feet to feet.                                          |
| Decrease the minimum number of bicycle parking spaces from required to spaces.                               |
| Reduce the minimum width of drive from $\mathcal{F}^{\mathcal{U}}$ feet required to $20$ _ feet.             |
| Reduce vehicle use area interior landscape from sq. ft. required to sq. ft.                                  |
| Increase the distance from the vehicle use area to the nearest tree from 55 feet maximum to                  |
| provided as indicated on the Landscape Site Plan dated                                                       |
| Reduce the number of terminal island trees from terminal islands required to                                 |
| terminal islands as indicated on the Landscape Site Plan dated                                               |
| Reduce the landscape buffer between vehicle use area along                                                   |
| feet per linear feet of frontage and 5 feet minimum width required to $\underline{}$ feet per linear feet of |
| frontage and feet minimum width.                                                                             |
| Reduce the number of shrubs along from required to                                                           |
| shrubs and relocate as indicated on the Landscape Site Plan dated                                            |
| Reduce the number of trees along from required to                                                            |
| trees and relocate as indicated on the Landscape Site Plan dated                                             |
| Reduce the perimeter landscape buffer area between vehicle use area and abutting property along              |
| the north (east) south / (west property boundary from 5 feet minimum width required to feet.                 |
| Reduce the number of trees along the north / east / south / west property boundary from                      |
| required totrees and relocate as indicated on the Landscape Site Plan dated                                  |
|                                                                                                              |

| Increase the maximum   Becrease the minimum width of the driveway access from   Storice    from 2h 36   48 feet required to                                                                                                                                                                                                                                                                                                                                                                                                                                                                                                                                                                                                                                                                                                                                                                                                                                                                                 |                                                                  |                                                            |
|-------------------------------------------------------------------------------------------------------------------------------------------------------------------------------------------------------------------------------------------------------------------------------------------------------------------------------------------------------------------------------------------------------------------------------------------------------------------------------------------------------------------------------------------------------------------------------------------------------------------------------------------------------------------------------------------------------------------------------------------------------------------------------------------------------------------------------------------------------------------------------------------------------------------------------------------------------------------------------------------------------------|------------------------------------------------------------------|------------------------------------------------------------|
| Increase the maximum / Decrease the minimum width of the driveway access to adjoining (Circle)   Increase the maximum / Decrease the minimum width of the driveway access to adjoining (Circle)   Reduce the uncomplimentary land use buffer width along the north / east / south / west property boundary from 24 feet required to feet.   Reduce the uncomplimentary land use buffer width along the north / east / south / west property boundary from 10 feet wide required to feet wide.   (Circle)   Reduce the uncomplimentary land use buffer trees along the north / east / south / west property boundary from required to trees.   (Circle)   Reduce the uncomplimentary land use buffer visual screen along the north / east / south / west property boundary from 6 feet tall and 85 % opaque required to feet tall and %.  OWNER'S INFORMATION (please attach separate sheet if more than one owner)  10. Name:                                                                               |                                                                  |                                                            |
| Increase the maximum / Decrease the minimum width of the driveway access to adjoining (Circle)   Increase the maximum / Decrease the minimum width of the driveway access to adjoining (Circle)   Increase the maximum / Decrease the minimum width of the driveway access to adjoining property along the north / east / south / west property boundary from 24 feet required to feet. (Circle)   Reduce the uncomplimentary land use buffer width along the north / east / south / west property boundary from 10 feet wide required to feet wide. (Circle)   Reduce the uncomplimentary land use buffer trees along the north / east / south / west property boundary from required to trees. (Circle)   Reduce the uncomplimentary land use buffer visual screen along the north / east / south / west property boundary from 6 feet tall and 85 % opaque required to feet tall and %.  OWNER'S INFORMATION (please attach separate sheet if more than one owner)  10. Name:                            | increase the maximum / Decrease the minimu                       | m-width of the driveway access from                        |
| property along the north / east / south / west property boundary from 24 feet required to feet. (Circle)  Reduce the uncomplimentary land use buffer width along the north / east / south / west property boundary from 10 feet wide required to feet wide.  Reduce the uncomplimentary land use buffer trees along the north / east / south / west property boundary from required to trees. (Circle)  Reduce the uncomplimentary land use buffer visual screen along the north / east / south / west property boundary from 6 feet tall and 85 % opaque required to feet tall and %.  OWNER'S INFORMATION (please attach separate sheet if more than one owner)  10. Name:  Morris C. SHED                                                                                                                                                                                                                                                                                                                | from 24 / 36 / 48 feet requi                                     | red tofeet.                                                |
| property along the north / east / south / west property boundary from 24 feet required to feet. (Circle)  Reduce the uncomplimentary land use buffer width along the north / east / south / west property boundary from 10 feet wide required to feet wide.  Reduce the uncomplimentary land use buffer trees along the north / east / south / west property boundary from required to trees.  Reduce the uncomplimentary land use buffer visual screen along the north / east / south / west property boundary from 6 feet tall and 85 % opaque required to feet tall and %.  OWNER'S INFORMATION (please attach separate sheet if more than one owner)  10. Name:  **Morris C. Shew**  **Morris She Wir Wahled**  11. E-mail:  **Morris She Wir Wahled**  12. Address (including city, state, zip):  13. Preferred Telephone:  904 373 - 8897  APPLICANT'S INFORMATION (if different from owner)  14. Name:  **Vernon Young**  15. E-mail:  **vdyng@hotmail.com**  17. Preferred Telephone:  904-449-4655 |                                                                  | ım width of the driveway access to adjoining               |
| Reduce the uncomplimentary land use buffer width along the north / east / south / west property boundary from 10 feet wide required to feet wide.  Reduce the uncomplimentary land use buffer trees along the north / east / south / west property boundary from required to trees.  Reduce the uncomplimentary land use buffer visual screen along the north / east / south / west property boundary from 6 feet tall and 85 % opaque required to feet tall and %.  OWNER'S INFORMATION (please attach separate sheet if more than one owner)  10. Name:  Morris C. Shew Morris She Lijr & Yaheo  12. Address (including city, state, zip):  13. Preferred Telephone:  904 373 - 8897  APPLICANT'S INFORMATION (if different from owner)  14. Name:  Vernon Young  15. E-mail:  vdyng@hotmail.com  16. Address (including city, state, zip):  17. Preferred Telephone:  904-449-4655                                                                                                                       | (Circle) property along the north / east / south / west property | erty boundary from 24 feet required to feet.               |
| boundary from 10 feet wide required to feet wide.    Reduce the uncomplimentary land use buffer trees along the north / east / south / west property boundary from required to trees.    Reduce the uncomplimentary land use buffer visual screen along the north / east / south / west property boundary from 6 feet tall and 85 % opaque required to feet tall and %.    OWNER'S INFORMATION (please attach separate sheet if more than one owner)                                                                                                                                                                                                                                                                                                                                                                                                                                                                                                                                                        | princetony                                                       | (Circle)                                                   |
| Reduce the uncomplimentary land use buffer trees along the north / east / south / west property boundary from required to trees.  Reduce the uncomplimentary land use buffer visual screen along the north / east / south / west property boundary from 6 feet tall and 85 % opaque required to feet tall and %.  OWNER'S INFORMATION (please attach separate sheet if more than one owner)  10. Name:    Morri & C. Shew   Morris & Lind Yalico                                                                                                                                                                                                                                                                                                                                                                                                                                                                                                                                                            |                                                                  |                                                            |
| Doundary from required to trees. (Circle)  Reduce the uncomplimentary land use buffer visual screen along the north / east / south / west property boundary from 6 feet tall and 85 % opaque required to feet tall and %.  OWNER'S INFORMATION (please attach separate sheet if more than one owner)  10. Name:                                                                                                                                                                                                                                                                                                                                                                                                                                                                                                                                                                                                                                                                                             |                                                                  | (Circle)                                                   |
| Reduce the uncomplimentary land use buffer visual screen along the north / east / south / west property boundary from 6 feet tall and 85 % opaque required to                                                                                                                                                                                                                                                                                                                                                                                                                                                                                                                                                                                                                                                                                                                                                                                                                                               |                                                                  |                                                            |
| property boundary from 6 feet tall and 85 % opaque required to                                                                                                                                                                                                                                                                                                                                                                                                                                                                                                                                                                                                                                                                                                                                                                                                                                                                                                                                              | boundary from required to                                        | trees. (Circle)                                            |
| OWNER'S INFORMATION (please attach separate sheet if more than one owner)  10. Name:  Morris C. Shetto  11. E-mail:  Morris she Life Yaheo  12. Address (including city, state, zip):  13. Preferred Telephone:  904 373 - 8897  APPLICANT'S INFORMATION (if different from owner)  14. Name:  Vernon Young  15. E-mail:  vdyng@hotmail.com  16. Address (including city, state, zip):  4761 Pine Ave  904-449-4655                                                                                                                                                                                                                                                                                                                                                                                                                                                                                                                                                                                         | Reduce the uncomplimentary land use buffer                       | visual screen along the <u>north / east / south / west</u> |
| 10. Name:  Morris C. SHEW  Morris She Lije Waheo  12. Address (including city, state, zip):  13. Preferred Telephone:  904 373 - 8897  APPLICANT'S INFORMATION (if different from owner)  14. Name:  Vernon Young  15. E-mail:  vdyng@hotmail.com  16. Address (including city, state, zip):  17. Preferred Telephone:  904-449-4655                                                                                                                                                                                                                                                                                                                                                                                                                                                                                                                                                                                                                                                                        | property boundary from 6 feet tall and 85 % opaque               | e required to feet tall and%.                              |
| 12. Address (including city, state, zip):  13. Preferred Telephone:  904 373 - 8897  APPLICANT'S INFORMATION (if different from owner)  14. Name:  15. E-mail:  vernon Young  16. Address (including city, state, zip):  4761 Pine Ave  17. Preferred Telephone:  904-449-4655                                                                                                                                                                                                                                                                                                                                                                                                                                                                                                                                                                                                                                                                                                                              | 10. Name:                                                        | 11. E-mail:                                                |
| APPLICANT'S INFORMATION (if different from owner)  14. Name:  Vernon Young  16. Address (including city, state, zip):  4761 Pine Ave  904-373-8897  904-373-8897  15. E-mail: vdyng@hotmail.com  17. Preferred Telephone: 904-449-4655                                                                                                                                                                                                                                                                                                                                                                                                                                                                                                                                                                                                                                                                                                                                                                      |                                                                  | Morrissheddira Jahoo                                       |
| APPLICANT'S INFORMATION (if different from owner)  14. Name: Vernon Young  15. E-mail: vdyng@hotmail.com  16. Address (including city, state, zip): 4761 Pine Ave  904-449-4655                                                                                                                                                                                                                                                                                                                                                                                                                                                                                                                                                                                                                                                                                                                                                                                                                             | 12. Address (including city, state, zip):                        |                                                            |
| 14. Name: 15. E-mail: vdyng@hotmail.com  16. Address (including city, state, zip): 17. Preferred Telephone: 4761 Pine Ave 904-449-4655                                                                                                                                                                                                                                                                                                                                                                                                                                                                                                                                                                                                                                                                                                                                                                                                                                                                      | 13074 Normandy Blud Jax FL<br>32065                              | 904 373 -8897                                              |
| 14. Name: 15. E-mail: vdyng@hotmail.com  16. Address (including city, state, zip): 17. Preferred Telephone: 4761 Pine Ave 904-449-4655                                                                                                                                                                                                                                                                                                                                                                                                                                                                                                                                                                                                                                                                                                                                                                                                                                                                      |                                                                  |                                                            |
| Vernon Youngvdyng@hotmail.com16. Address (including city, state, zip):17. Preferred Telephone:4761 Pine Ave904-449-4655                                                                                                                                                                                                                                                                                                                                                                                                                                                                                                                                                                                                                                                                                                                                                                                                                                                                                     | APPLICANT'S INFORMATION (if different from                       | owner)                                                     |
| 16. Address (including city, state, zip): 17. Preferred Telephone: 4761 Pine Ave 904-449-4655                                                                                                                                                                                                                                                                                                                                                                                                                                                                                                                                                                                                                                                                                                                                                                                                                                                                                                               | 14. Name:                                                        | 15. E-mail:                                                |
| 4761 Pine Ave 904-449-4655                                                                                                                                                                                                                                                                                                                                                                                                                                                                                                                                                                                                                                                                                                                                                                                                                                                                                                                                                                                  | Vernon Young                                                     | vdyng@hotmail.com                                          |
| 3011131000                                                                                                                                                                                                                                                                                                                                                                                                                                                                                                                                                                                                                                                                                                                                                                                                                                                                                                                                                                                                  | 16. Address (including city, state, zip):                        | 17. Preferred Telephone:                                   |
| Fleming Island, FL 32203                                                                                                                                                                                                                                                                                                                                                                                                                                                                                                                                                                                                                                                                                                                                                                                                                                                                                                                                                                                    | 4761 Pine Ave                                                    | 904-449-4655                                               |
|                                                                                                                                                                                                                                                                                                                                                                                                                                                                                                                                                                                                                                                                                                                                                                                                                                                                                                                                                                                                             | Fleming Island, FL 32203                                         |                                                            |