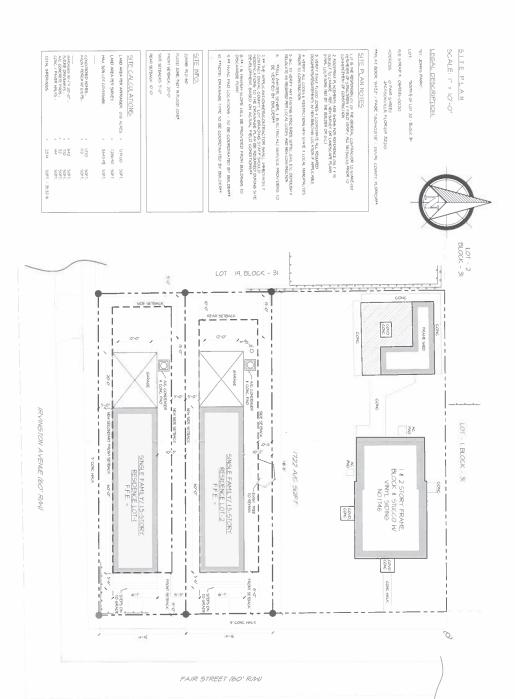

| PROPERTY INFORMATION                                    |                                                       |
|---------------------------------------------------------|-------------------------------------------------------|
| 1. Complete Property Address:                           | 2. Real Estate Number:                                |
| O Fair St. Jax, FL 32210 3. Land Area (Acres):          | 069335-0020                                           |
| 3. Land Area (Acres):                                   | 4. Date Lot was Recorded:                             |
| 0.16                                                    |                                                       |
| 5. Property Located Between Streets:                    | 6. Utility Services Provider:                         |
| Beverly Ave + Irvington Ave                             | City Water / City Sewer                               |
|                                                         | Well / Septic                                         |
| 7. In whose name will the Deviation be granted:         |                                                       |
| 8. Is transferability requested? If approved, the admin | istrative deviation is transferred with the property. |
| Yes                                                     |                                                       |
| No                                                      |                                                       |

Page 1 of 7

-Reduce required Lot Width from 60 feet to 31 feet 4 inches for 2 lots.

| 9. Deviation Sought:                                                                                                                   |
|----------------------------------------------------------------------------------------------------------------------------------------|
| Reduce Required Minimum Lot Area from (0,000 to 3,646 feet.                                                                            |
| Increase Maximum Lot Coverage from% to%.                                                                                               |
| Increase Maximum Height of Structure from to feet.                                                                                     |
| Reduce Required Yard(s) Lot 1+2- Reduce Front Setback to 15 instead of 20%     Reduce Minimum Number of Off-street Parking Spaces from |
| Reduce Minimum Number of Off-street Parking Spaces from                                                                                |
| Increase the Maximum Number of Off-street Parking Spaces from to                                                                       |
| Reduce setback for any improvements other than landscaping, visual screening or retention in the                                       |
| CCG-1 zoning district from a residential zoning district from a minimum of 15 feet to                                                  |
| Reduce setback for any improvements other than landscaping, visual screening or retention in the                                       |
| CCG-2 zoning district from a residential zoning district from a minimum of 25 feet to                                                  |
| Decrease minimum number of loading spaces from required to loading spaces.                                                             |
| Reduce the dumpster setback along from the required 5 feet to feet.                                                                    |
| Decrease the minimum number of bicycle parking spaces from required to spaces.                                                         |
| Reduce the minimum width of drive from feet required to feet.                                                                          |
| Reduce vehicle use area interior landscape from sq. ft. required to sq. ft.                                                            |
| Increase the distance from the vehicle use area to the nearest tree from 55 feet maximum to                                            |
| provided as indicated on the Landscape Site Plan dated                                                                                 |
| Reduce the number of terminal island trees from terminal islands required to                                                           |
| terminal islands as indicated on the Landscape Site Plan dated                                                                         |
| Reduce the landscape buffer between vehicle use area along from 10                                                                     |
| feet per linear feet of frontage and 5 feet minimum width required to feet per linear feet of                                          |
| frontage and feet minimum width.                                                                                                       |
| Reduce the number of shrubs along from required to                                                                                     |
| shrubs and relocate as indicated on the Landscape Site Plan dated                                                                      |
| Reduce the number of trees along from required to                                                                                      |
| trees and relocate as indicated on the Landscape Site Plan dated                                                                       |
| Reduce the perimeter landscape buffer area between vehicle use area and abutting property along                                        |
| the <u>north / east / south / west</u> property boundary from 5 feet minimum width required to feet.                                   |
| (Circle)  Reduce the number of trees along the north / east / south / west property boundary from                                      |
| required totrees and relocate as indicated on the Landscape Site Plan dated                                                            |
|                                                                                                                                        |

- 18. Given the above definition of an "administrative deviation" and the aforementioned criteria by which the request will be reviewed against, please describe the reason that the deviation is being sought. Provide as much information as you can; you may attach a separate sheet if necessary. Please note that failure by the applicant to adequately substantiate the need for the deviation and to meet the criteria set forth above may result in a denial.
  - · We are requesting to reduce lot area from 6,000 sq.f.t. to 3,646 sq fit. Since we are splitting the lot into 2 lots.
- · According to section 656.305 (h) Minimum open space The gross density for RLD Zoning district may not exceed the Land Use Category density. Where individual lot sizes may exceed the Land Use cortegory density, open space or conservationshall be platted as a separate tract + designated as "open space" on such plat.
- o Lot 1 Reduce front setback from 20'-0" +0 15'-0" + reduce secondary front from 10-0"to 5-0" · Lot 2 - Reduce Front Setback from 20-0"to 15'-0"