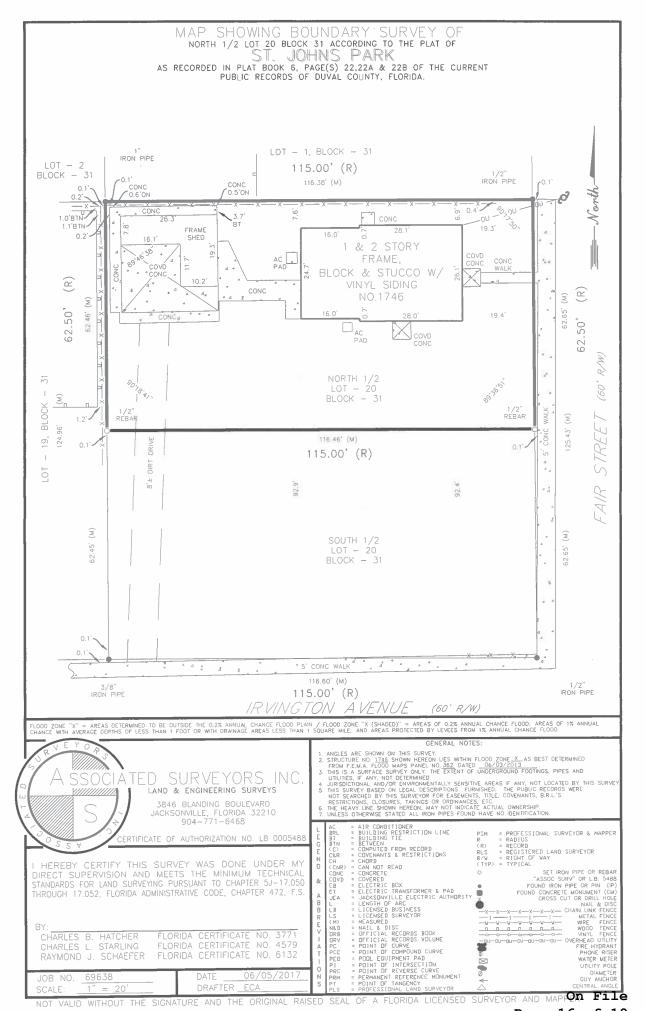

| PROPERTY INFORMATION                                    |                                                       |
|---------------------------------------------------------|-------------------------------------------------------|
| 1. Complete Property Address:                           | 2. Real Estate Number:                                |
| O Fair St. Jax, FL 32210 3. Land Area (Acres):          | 069335-0020                                           |
| 3. Land Area (Acres):                                   | 4. Date Lot was Recorded:                             |
| 0.16                                                    |                                                       |
| 5. Property Located Between Streets:                    | 6. Utility Services Provider:                         |
| Beverly Ave + Irvington Ave                             | City Water / City Sewer                               |
|                                                         | Well / Septic                                         |
| 7. In whose name will the Deviation be granted:         |                                                       |
| 8. Is transferability requested? If approved, the admin | istrative deviation is transferred with the property. |
| Yes                                                     |                                                       |
| No                                                      |                                                       |

Page 1 of 7

-Reduce required Lot Width from 60 feet to 31 feet 4 inches for 2 lots.

| 9. Deviation Sought:                                                                                                                   |
|----------------------------------------------------------------------------------------------------------------------------------------|
| Reduce Required Minimum Lot Area from (0,000 to 3,646 feet.                                                                            |
| Increase Maximum Lot Coverage from% to%.                                                                                               |
| Increase Maximum Height of Structure from to feet.                                                                                     |
| Reduce Required Yard(s) Lot 1+2- Reduce Front Setback to 15 instead of 20%     Reduce Minimum Number of Off-street Parking Spaces from |
| Reduce Minimum Number of Off-street Parking Spaces from                                                                                |
| Increase the Maximum Number of Off-street Parking Spaces from to                                                                       |
| Reduce setback for any improvements other than landscaping, visual screening or retention in the                                       |
| CCG-1 zoning district from a residential zoning district from a minimum of 15 feet to                                                  |
| Reduce setback for any improvements other than landscaping, visual screening or retention in the                                       |
| CCG-2 zoning district from a residential zoning district from a minimum of 25 feet to                                                  |
| Decrease minimum number of loading spaces from required to loading spaces.                                                             |
| Reduce the dumpster setback along from the required 5 feet to feet.                                                                    |
| Decrease the minimum number of bicycle parking spaces from required to spaces.                                                         |
| Reduce the minimum width of drive from feet required to feet.                                                                          |
| Reduce vehicle use area interior landscape from sq. ft. required to sq. ft.                                                            |
| Increase the distance from the vehicle use area to the nearest tree from 55 feet maximum to                                            |
| provided as indicated on the Landscape Site Plan dated                                                                                 |
| Reduce the number of terminal island trees from terminal islands required to                                                           |
| terminal islands as indicated on the Landscape Site Plan dated                                                                         |
| Reduce the landscape buffer between vehicle use area along from 10                                                                     |
| feet per linear feet of frontage and 5 feet minimum width required to feet per linear feet of                                          |
| frontage and feet minimum width.                                                                                                       |
| Reduce the number of shrubs along from required to                                                                                     |
| shrubs and relocate as indicated on the Landscape Site Plan dated                                                                      |
| Reduce the number of trees along from required to                                                                                      |
| trees and relocate as indicated on the Landscape Site Plan dated                                                                       |
| Reduce the perimeter landscape buffer area between vehicle use area and abutting property along                                        |
| the <u>north / east / south / west</u> property boundary from 5 feet minimum width required to feet.                                   |
| (Circle)  Reduce the number of trees along the north / east / south / west property boundary from                                      |
| required totrees and relocate as indicated on the Landscape Site Plan dated                                                            |
|                                                                                                                                        |

- 18. Given the above definition of an "administrative deviation" and the aforementioned criteria by which the request will be reviewed against, please describe the reason that the deviation is being sought. Provide as much information as you can; you may attach a separate sheet if necessary. Please note that failure by the applicant to adequately substantiate the need for the deviation and to meet the criteria set forth above may result in a denial.
  - · We are requesting to reduce lot area from 6,000 sq.f.t. to 3,646 sq fit. Since we are splitting the lot into 2 lots.
- · According to section 656.305 (h) Minimum open space The gross density for RLD Zoning district may not exceed the Land Use Category density. Where individual lot sizes may exceed the Land Use cortegory density, open space or conservationshall be platted as a separate tract + designated as "open space" on such plat.
- o Lot 1 Reduce front setback from 20'-0" +0 15'-0" + reduce secondary front from 10-0"to 5-0" · Lot 2 - Reduce Front Setback from 20-0"to 15'-0"