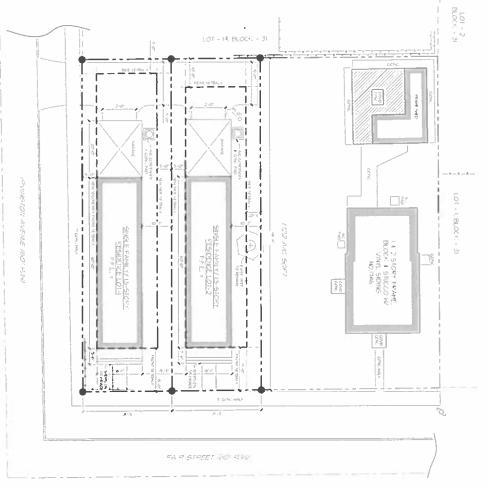

| PROPERTY INFORMATION                                    |                                                       |
|---------------------------------------------------------|-------------------------------------------------------|
| 1. Complete Property Address:                           | 2. Real Estate Number:                                |
| O Fair St. Jax, FL 32210 3. Land Area (Acres):          | 069335-0020                                           |
| 3. Land Area (Acres):                                   | 4. Date Lot was Recorded:                             |
| 0.16                                                    |                                                       |
| 5. Property Located Between Streets:                    | 6. Utility Services Provider:                         |
| Beverly Ave + Irvington Ave                             | City Water / City Sewer                               |
|                                                         | Well / Septic                                         |
| 7. In whose name will the Deviation be granted:         |                                                       |
| 8. Is transferability requested? If approved, the admin | istrative deviation is transferred with the property. |
| Yes                                                     |                                                       |
| No                                                      |                                                       |

Page 1 of 7

-Reduce required Lot Width from 60 feet to 31 feet 4 inches for 2 lots.

| 9. Deviation Sought:                                                                                                                   |
|----------------------------------------------------------------------------------------------------------------------------------------|
| Reduce Required Minimum Lot Area from (0,000 to 3,646 feet.                                                                            |
| Increase Maximum Lot Coverage from% to%.                                                                                               |
| Increase Maximum Height of Structure from to feet.                                                                                     |
| Reduce Required Yard(s) Lot 1+2- Reduce Front Setback to 15 instead of 20%     Reduce Minimum Number of Off-street Parking Spaces from |
| Reduce Minimum Number of Off-street Parking Spaces from                                                                                |
| Increase the Maximum Number of Off-street Parking Spaces from to                                                                       |
| Reduce setback for any improvements other than landscaping, visual screening or retention in the                                       |
| CCG-1 zoning district from a residential zoning district from a minimum of 15 feet to                                                  |
| Reduce setback for any improvements other than landscaping, visual screening or retention in the                                       |
| CCG-2 zoning district from a residential zoning district from a minimum of 25 feet to                                                  |
| Decrease minimum number of loading spaces from required to loading spaces.                                                             |
| Reduce the dumpster setback along from the required 5 feet to feet.                                                                    |
| Decrease the minimum number of bicycle parking spaces from required to spaces.                                                         |
| Reduce the minimum width of drive from feet required to feet.                                                                          |
| Reduce vehicle use area interior landscape from sq. ft. required to sq. ft.                                                            |
| Increase the distance from the vehicle use area to the nearest tree from 55 feet maximum to                                            |
| provided as indicated on the Landscape Site Plan dated                                                                                 |
| Reduce the number of terminal island trees from terminal islands required to                                                           |
| terminal islands as indicated on the Landscape Site Plan dated                                                                         |
| Reduce the landscape buffer between vehicle use area along from 10                                                                     |
| feet per linear feet of frontage and 5 feet minimum width required to feet per linear feet of                                          |
| frontage and feet minimum width.                                                                                                       |
| Reduce the number of shrubs along from required to                                                                                     |
| shrubs and relocate as indicated on the Landscape Site Plan dated                                                                      |
| Reduce the number of trees along from required to                                                                                      |
| trees and relocate as indicated on the Landscape Site Plan dated                                                                       |
| Reduce the perimeter landscape buffer area between vehicle use area and abutting property along                                        |
| the <u>north / east / south / west</u> property boundary from 5 feet minimum width required to feet.                                   |
| (Circle)  Reduce the number of trees along the north / east / south / west property boundary from                                      |
| required totrees and relocate as indicated on the Landscape Site Plan dated                                                            |
|                                                                                                                                        |

- 18. Given the above definition of an "administrative deviation" and the aforementioned criteria by which the request will be reviewed against, please describe the reason that the deviation is being sought. Provide as much information as you can; you may attach a separate sheet if necessary. Please note that failure by the applicant to adequately substantiate the need for the deviation and to meet the criteria set forth above may result in a denial.
  - · We are requesting to reduce lot area from 6,000 sq.f.t. to 3,646 sq fit. Since we are splitting the lot into 2 lots.
- · According to section 656.305 (h) Minimum open space The gross density for RLD Zoning district may not exceed the Land Use Category density. Where individual lot sizes may exceed the Land Use cortegory density, open space or conservationshall be platted as a separate tract + designated as "open space" on such plat.
- o Lot 1 Reduce front setback from 20'-0" +0 15'-0" + reduce secondary front from 10-0"to 5-0" · Lot 2 - Reduce Front Setback from 20-0"to 15'-0"