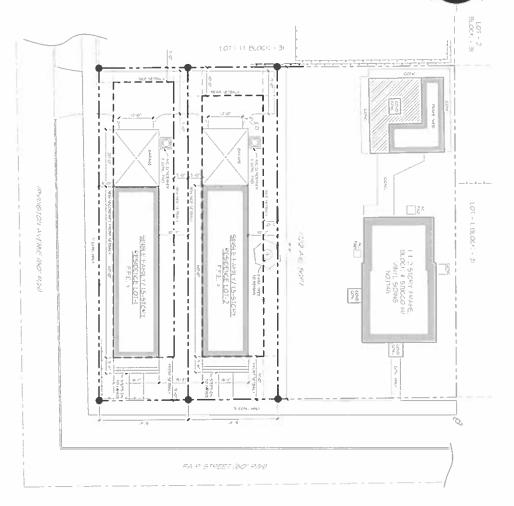

| PROPERTY INFORMATION                                    |                                                       |
|---------------------------------------------------------|-------------------------------------------------------|
| 1. Complete Property Address:                           | 2. Real Estate Number:                                |
| O Fair St. Jax, FL 32210 3. Land Area (Acres):          | 069335-0020                                           |
| 3. Land Area (Acres):                                   | 4. Date Lot was Recorded:                             |
| 0.16                                                    |                                                       |
| 5. Property Located Between Streets:                    | 6. Utility Services Provider:                         |
| Beverly Ave + Irvington Ave                             | City Water / City Sewer                               |
|                                                         | Well / Septic                                         |
| 7. In whose name will the Deviation be granted:         |                                                       |
| 8. Is transferability requested? If approved, the admin | istrative deviation is transferred with the property. |
| Yes                                                     |                                                       |
| No                                                      |                                                       |

Page 1 of 7

-Reduce required Lot Width from 60 feet to 31 feet 4 inches for 2 lots.

| 9. Deviation Sought:                                                                                                                   |
|----------------------------------------------------------------------------------------------------------------------------------------|
| Reduce Required Minimum Lot Area from (0,000 to 3,646 feet.                                                                            |
| Increase Maximum Lot Coverage from% to%.                                                                                               |
| Increase Maximum Height of Structure from to feet.                                                                                     |
| Reduce Required Yard(s) Lot 1+2- Reduce Front Setback to 15 instead of 20%     Reduce Minimum Number of Off-street Parking Spaces from |
| Reduce Minimum Number of Off-street Parking Spaces from                                                                                |
| Increase the Maximum Number of Off-street Parking Spaces from to                                                                       |
| Reduce setback for any improvements other than landscaping, visual screening or retention in the                                       |
| CCG-1 zoning district from a residential zoning district from a minimum of 15 feet to                                                  |
| Reduce setback for any improvements other than landscaping, visual screening or retention in the                                       |
| CCG-2 zoning district from a residential zoning district from a minimum of 25 feet to                                                  |
| Decrease minimum number of loading spaces from required to loading spaces.                                                             |
| Reduce the dumpster setback along from the required 5 feet to feet.                                                                    |
| Decrease the minimum number of bicycle parking spaces from required to spaces.                                                         |
| Reduce the minimum width of drive from feet required to feet.                                                                          |
| Reduce vehicle use area interior landscape from sq. ft. required to sq. ft.                                                            |
| Increase the distance from the vehicle use area to the nearest tree from 55 feet maximum to                                            |
| provided as indicated on the Landscape Site Plan dated                                                                                 |
| Reduce the number of terminal island trees from terminal islands required to                                                           |
| terminal islands as indicated on the Landscape Site Plan dated                                                                         |
| Reduce the landscape buffer between vehicle use area along from 10                                                                     |
| feet per linear feet of frontage and 5 feet minimum width required to feet per linear feet of                                          |
| frontage and feet minimum width.                                                                                                       |
| Reduce the number of shrubs along from required to                                                                                     |
| shrubs and relocate as indicated on the Landscape Site Plan dated                                                                      |
| Reduce the number of trees along from required to                                                                                      |
| trees and relocate as indicated on the Landscape Site Plan dated                                                                       |
| Reduce the perimeter landscape buffer area between vehicle use area and abutting property along                                        |
| the <u>north / east / south / west</u> property boundary from 5 feet minimum width required to feet.                                   |
| (Circle)  Reduce the number of trees along the north / east / south / west property boundary from                                      |
| required totrees and relocate as indicated on the Landscape Site Plan dated                                                            |
|                                                                                                                                        |

- 18. Given the above definition of an "administrative deviation" and the aforementioned criteria by which the request will be reviewed against, please describe the reason that the deviation is being sought. Provide as much information as you can; you may attach a separate sheet if necessary. Please note that failure by the applicant to adequately substantiate the need for the deviation and to meet the criteria set forth above may result in a denial.
  - · We are requesting to reduce lot area from 6,000 sq.f.t. to 3,646 sq fit. Since we are splitting the lot into 2 lots.
- · According to section 656.305 (h) Minimum open space The gross density for RLD Zoning district may not exceed the Land Use Category density. Where individual lot sizes may exceed the Land Use cortegory density, open space or conservationshall be platted as a separate tract + designated as "open space" on such plat.
- o Lot 1 Reduce front setback from 20'-0" +0 15'-0" + reduce secondary front from 10-0"to 5-0" · Lot 2 - Reduce Front Setback from 20-0"to 15'-0"