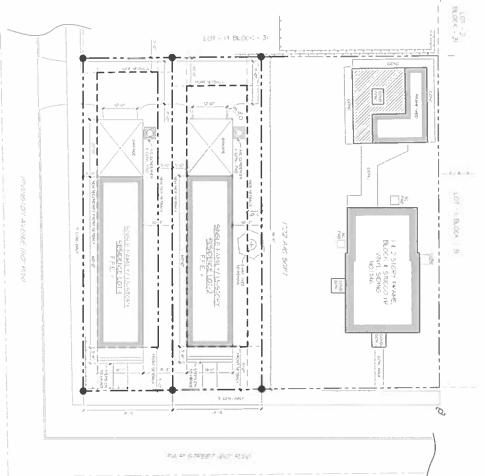

Page 1 of 7

-Reduce required Lot Width from 60 feet to 31 feet 4 inches for 2 lots.

| 9. Deviation Sought:                                                                                                                   |
|----------------------------------------------------------------------------------------------------------------------------------------|
| Reduce Required Minimum Lot Area from (0,000 to 3,646 feet.                                                                            |
| Increase Maximum Lot Coverage from% to%.                                                                                               |
| Increase Maximum Height of Structure from to feet.                                                                                     |
| Reduce Required Yard(s) Lot 1+2- Reduce Front Setback to 15 instead of 20%     Reduce Minimum Number of Off-street Parking Spaces from |
| Reduce Minimum Number of Off-street Parking Spaces from                                                                                |
| Increase the Maximum Number of Off-street Parking Spaces from to                                                                       |
| Reduce setback for any improvements other than landscaping, visual screening or retention in the                                       |
| CCG-1 zoning district from a residential zoning district from a minimum of 15 feet to                                                  |
| Reduce setback for any improvements other than landscaping, visual screening or retention in the                                       |
| CCG-2 zoning district from a residential zoning district from a minimum of 25 feet to                                                  |
| Decrease minimum number of loading spaces from required to loading spaces.                                                             |
| Reduce the dumpster setback along from the required 5 feet to feet.                                                                    |
| Decrease the minimum number of bicycle parking spaces from required to spaces.                                                         |
| Reduce the minimum width of drive from feet required to feet.                                                                          |
| Reduce vehicle use area interior landscape from sq. ft. required to sq. ft.                                                            |
| Increase the distance from the vehicle use area to the nearest tree from 55 feet maximum to                                            |
| provided as indicated on the Landscape Site Plan dated                                                                                 |
| Reduce the number of terminal island trees from terminal islands required to                                                           |
| terminal islands as indicated on the Landscape Site Plan dated                                                                         |
| Reduce the landscape buffer between vehicle use area along from 10                                                                     |
| feet per linear feet of frontage and 5 feet minimum width required to feet per linear feet of                                          |
| frontage and feet minimum width.                                                                                                       |
| Reduce the number of shrubs along from required to                                                                                     |
| shrubs and relocate as indicated on the Landscape Site Plan dated                                                                      |
| Reduce the number of trees along from required to                                                                                      |
| trees and relocate as indicated on the Landscape Site Plan dated                                                                       |
| Reduce the perimeter landscape buffer area between vehicle use area and abutting property along                                        |
| the <u>north / east / south / west</u> property boundary from 5 feet minimum width required to feet.                                   |
| (Circle)  Reduce the number of trees along the north / east / south / west property boundary from                                      |
| required totrees and relocate as indicated on the Landscape Site Plan dated                                                            |
|                                                                                                                                        |

- 18. Given the above definition of an "administrative deviation" and the aforementioned criteria by which the request will be reviewed against, please describe the reason that the deviation is being sought. Provide as much information as you can; you may attach a separate sheet if necessary. Please note that failure by the applicant to adequately substantiate the need for the deviation and to meet the criteria set forth above may result in a denial.
  - · We are requesting to reduce lot area from 6,000 sq.f.t. to 3,646 sq fit. Since we are splitting the lot into 2 lots.
- · According to section 656.305 (h) Minimum open space The gross density for RLD Zoning district may not exceed the Land Use Category density. Where individual lot sizes may exceed the Land Use cortegory density, open space or conservationshall be platted as a separate tract + designated as "open space" on such plat.
- o Lot 1 Reduce front setback from 20'-0" +0 15'-0" + reduce secondary front from 10-0"to 5-0" · Lot 2 - Reduce Front Setback from 20-0"to 15'-0"