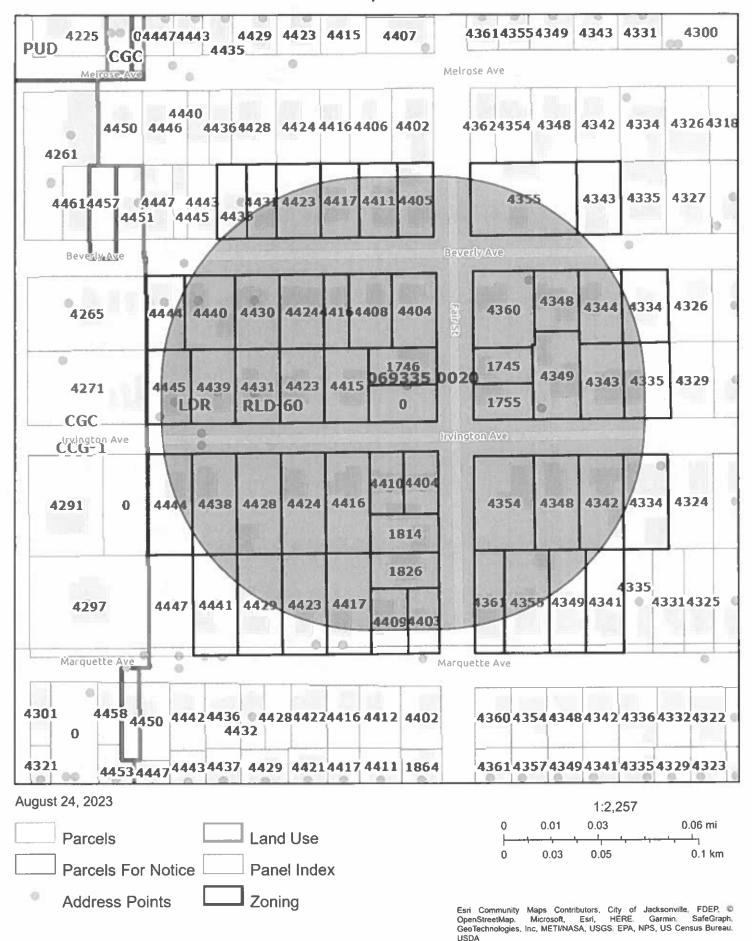

| PROPERTY INFORMATION                                    |                                                       |
|---------------------------------------------------------|-------------------------------------------------------|
| 1. Complete Property Address:                           | 2. Real Estate Number:                                |
| O Fair St. Jax, FL 32210 3. Land Area (Acres):          | 069335-0020                                           |
| 3. Land Area (Acres):                                   | 4. Date Lot was Recorded:                             |
| 0.16                                                    |                                                       |
| 5. Property Located Between Streets:                    | 6. Utility Services Provider:                         |
| Beverly Ave + Irvington Ave                             | City Water / City Sewer                               |
|                                                         | Well / Septic                                         |
| 7. In whose name will the Deviation be granted:         |                                                       |
| 8. Is transferability requested? If approved, the admin | istrative deviation is transferred with the property. |
| Yes                                                     |                                                       |
| No                                                      |                                                       |

Page 1 of 7

-Reduce required Lot Width from 60 feet to 31 feet 4 inches for 2 lots.

| 9. Deviation Sought:                                                                                                                   |
|----------------------------------------------------------------------------------------------------------------------------------------|
| Reduce Required Minimum Lot Area from (0,000 to 3,646 feet.                                                                            |
| Increase Maximum Lot Coverage from% to%.                                                                                               |
| Increase Maximum Height of Structure from to feet.                                                                                     |
| Reduce Required Yard(s) Lot 1+2- Reduce Front Setback to 15 instead of 20%     Reduce Minimum Number of Off-street Parking Spaces from |
| Reduce Minimum Number of Off-street Parking Spaces from                                                                                |
| Increase the Maximum Number of Off-street Parking Spaces from to                                                                       |
| Reduce setback for any improvements other than landscaping, visual screening or retention in the                                       |
| CCG-1 zoning district from a residential zoning district from a minimum of 15 feet to                                                  |
| Reduce setback for any improvements other than landscaping, visual screening or retention in the                                       |
| CCG-2 zoning district from a residential zoning district from a minimum of 25 feet to                                                  |
| Decrease minimum number of loading spaces from required to loading spaces.                                                             |
| Reduce the dumpster setback along from the required 5 feet to feet.                                                                    |
| Decrease the minimum number of bicycle parking spaces from required to spaces.                                                         |
| Reduce the minimum width of drive from feet required to feet.                                                                          |
| Reduce vehicle use area interior landscape from sq. ft. required to sq. ft.                                                            |
| Increase the distance from the vehicle use area to the nearest tree from 55 feet maximum to                                            |
| provided as indicated on the Landscape Site Plan dated                                                                                 |
| Reduce the number of terminal island trees from terminal islands required to                                                           |
| terminal islands as indicated on the Landscape Site Plan dated                                                                         |
| Reduce the landscape buffer between vehicle use area along from 10                                                                     |
| feet per linear feet of frontage and 5 feet minimum width required to feet per linear feet of                                          |
| frontage and feet minimum width.                                                                                                       |
| Reduce the number of shrubs along from required to                                                                                     |
| shrubs and relocate as indicated on the Landscape Site Plan dated                                                                      |
| Reduce the number of trees along from required to                                                                                      |
| trees and relocate as indicated on the Landscape Site Plan dated                                                                       |
| Reduce the perimeter landscape buffer area between vehicle use area and abutting property along                                        |
| the <u>north / east / south / west</u> property boundary from 5 feet minimum width required to feet.                                   |
| (Circle)  Reduce the number of trees along the north / east / south / west property boundary from                                      |
| required totrees and relocate as indicated on the Landscape Site Plan dated                                                            |
|                                                                                                                                        |